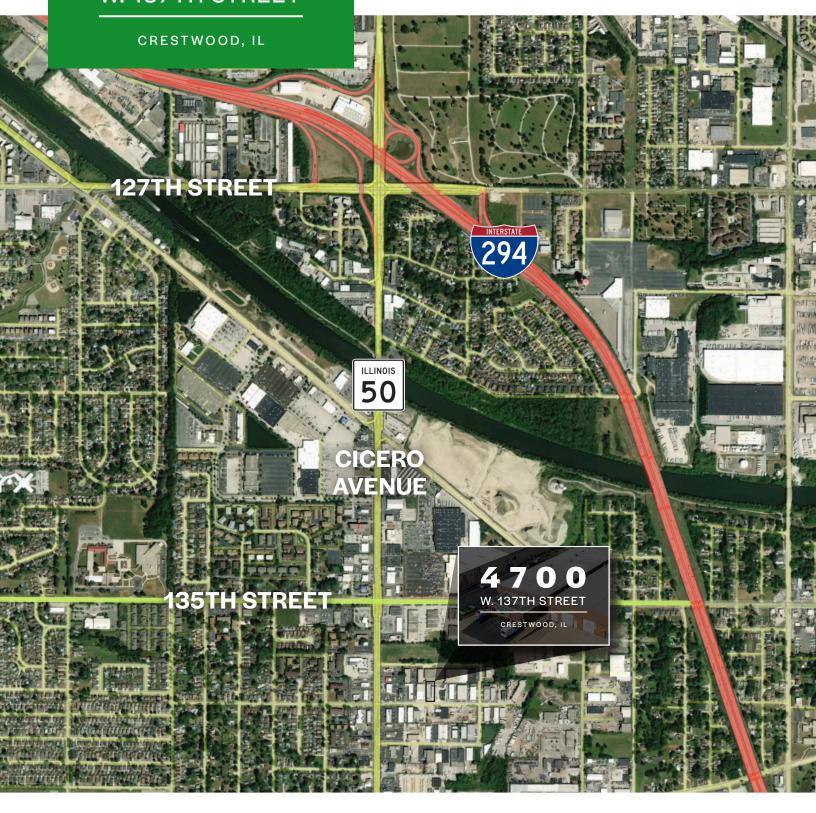

**4700**W. 137TH STREET

CRESTWOOD, IL

## 6,020-SF Industrial space for lease



## Site Overview

## **Details**

- 1,000 SF of office space
- 1 exterior dock
- 2 drive-in doors
- 18' clear ceilings
- Immediate occupancy available
- Renovations underway



exclusively leased by



PROFESSIONALLY OWNED AND MANAGED BY



For more information or to arrange a tour, please contact:

Jesse Miranda | 630 206 9176 | jmiranda@bradfordallen.com Ronan Remandaban | 630 225 2604 | ronan@bradfordallen.com

## **4700**W. 137TH STREET



exclusively leased by



PROFESSIONALLY OWNED AND MANAGED BY



For more information or to arrange a tour, please contact:

Jesse Miranda | 630 206 9176 | jmiranda@bradfordallen.com Ronan Remandaban | 630 225 2604 | ronan@bradfordallen.com