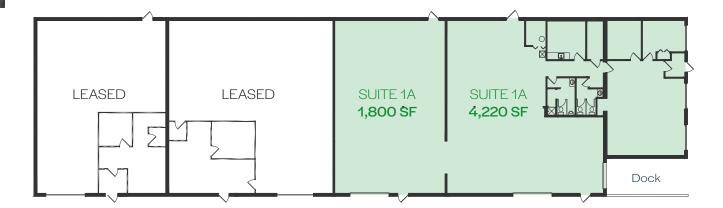

## Site Overview

## **Details**

- 1,000 SF of office space
- 1 exterior dock
- 2 drive-in doors
- 18' clear ceilings
- Immediate occupancy available
- Renovations underway

exclusively leased by

PROFESSIONALLY OWNED AND MANAGED BY