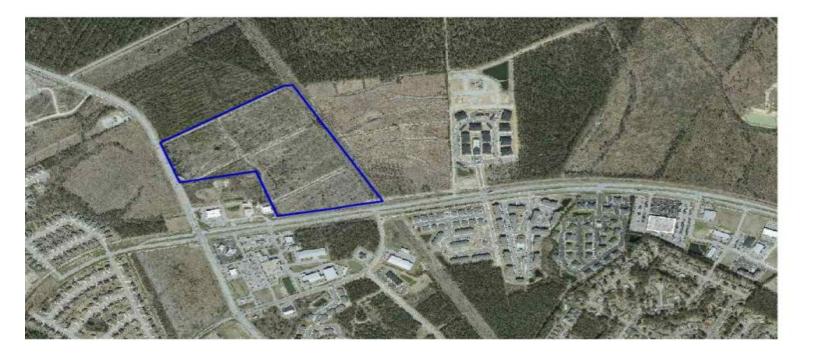

#### Vacant Western Acerage

\$3,300,000

Western Blvd. road frontage for sale!! 12 +/- acres on Jacksonville's premiere commercial corridor. Prime location with endless opportunities. Direct access to Western Blvd near intersection of Gum Branch Rd and Western Blvd. near new Lowes Foods.

#### \$3,300,000

| Lot Size | 12 AC                   |
|----------|-------------------------|
| Price/AC | \$275,000               |
| Lot Type | Commercial/Other (land) |