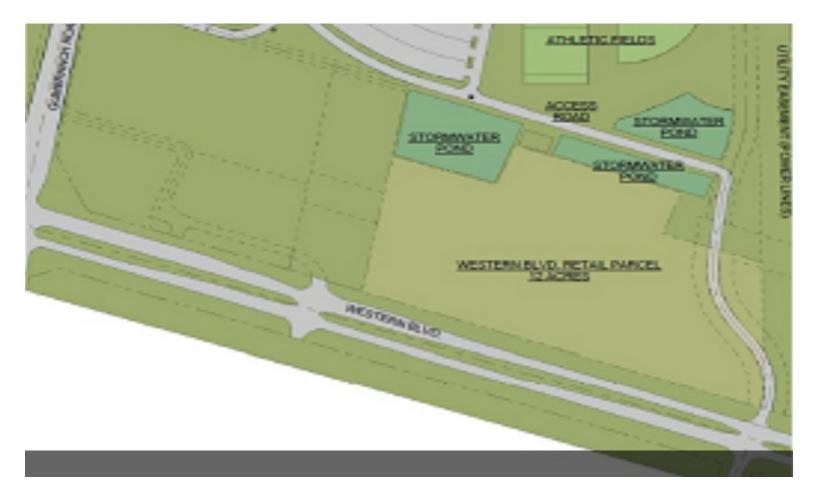

#### Vacant Western Acerage

\$3,300,000

Western Blvd. road frontage for sale!! 12 +/- acres on Jacksonville's premiere commercial corridor. Prime location with endless opportunities. Direct access to Western Blvd near intersection of Gum Branch Rd and Western Blvd. near new Lowes Foods.

#### \$3,300,000

| Lot Size | 12 AC                   |
|----------|-------------------------|
| Price/AC | \$275,000               |
| Lot Type | Commercial/Other (land) |