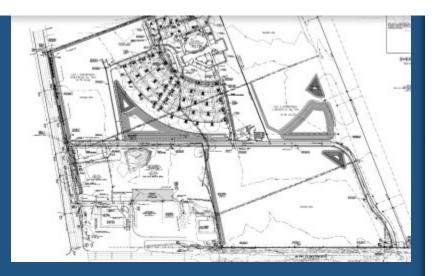

#### Vacant Western Acerage

\$3,300,000

Western Blvd. road frontage for sale!! 12 +/- acres on Jacksonville's premiere commercial corridor. Prime location with endless opportunities. Direct access to Western Blvd near intersection of Gum Branch Rd and Western Blvd. near new Lowes Foods.