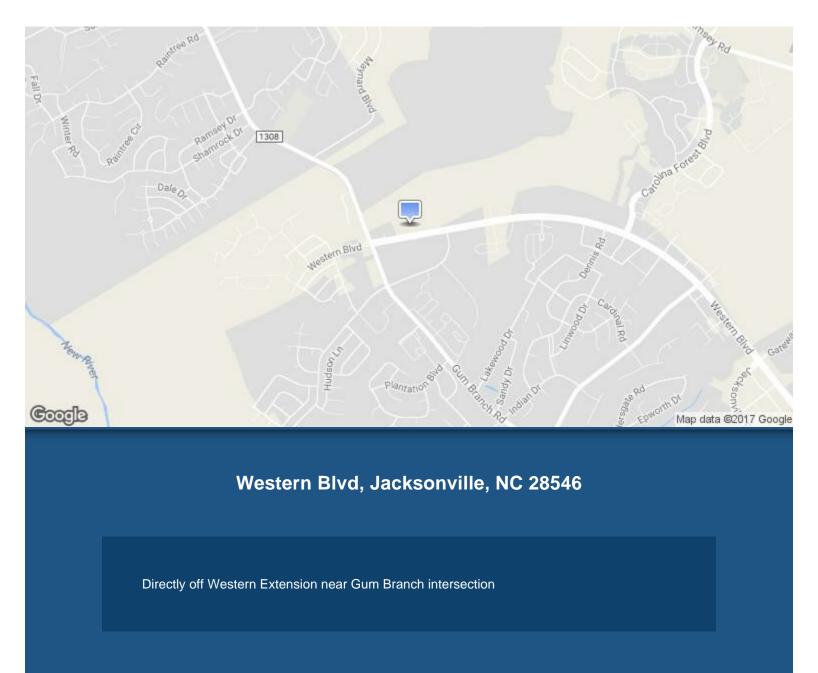

# Vacant Western Acerage Western Blvd, Jacksonville, NC 28546

Matt Ray Ray Properties, Inc. 3684-C Henderson Drive, Jacksonville, NC 28546 matt@rayproperties.com (910) 388-6620 License: 266827

#### Vacant Western Acerage

\$3,300,000

Western Blvd. road frontage for sale!! 12 +/- acres on Jacksonville's premiere commercial corridor. Prime location with endless opportunities. Direct access to Western Blvd near intersection of Gum Branch Rd and Western Blvd. near new Lowes Foods.