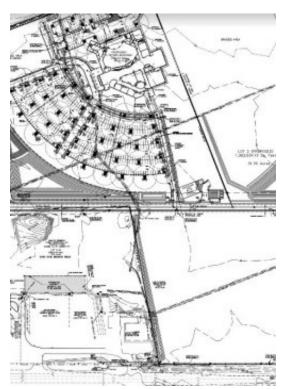

#### Vacant Western Acerage

\$3,300,000

Western Blvd. road frontage for sale!! 12 +/- acres on Jacksonville's premiere commercial corridor. Prime location with endless opportunities. Direct access to Western Blvd near intersection of Gum Branch Rd and Western Blvd. near new Lowes Foods.