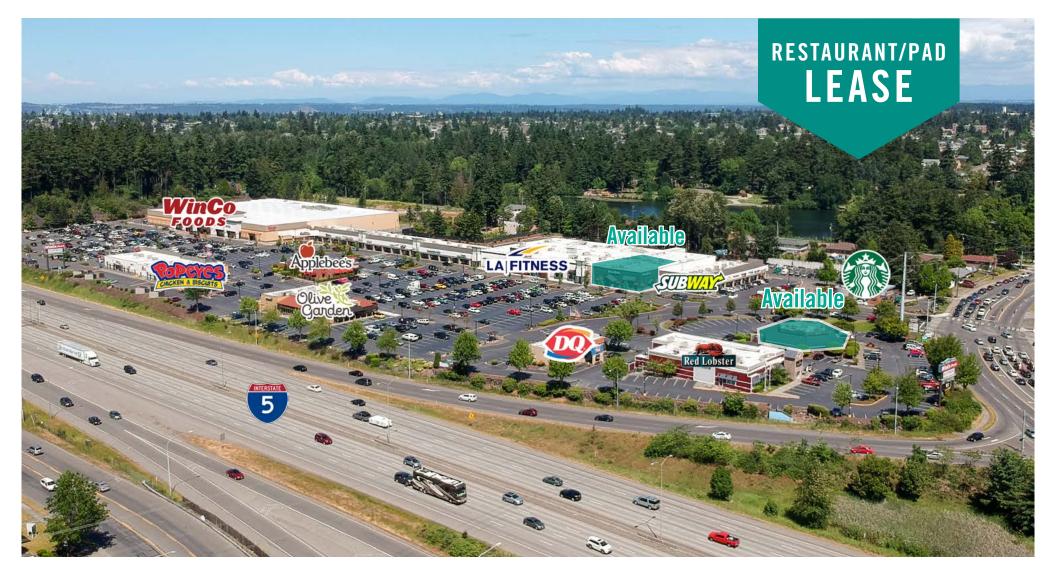

## TACOMA PLACE SHOPPING CENTER

1929 S 72ND ST | Tacoma, WA

Jack Rosen

425.289.2221 jack@rosenharbottle.com

### **LOCATION FEATURES:**

- WinCo and LA Fitness Anchored Regional
   Power Center
- Immediately off of I-5 (Exit 129-S 72nd Street)
- Densely Populated Retail Center with National Tenants: Starbucks, Red Lobster,
   Olive Garden, Popeyes, Dairy Queen,
   Applebee's, and Subway

## **LOCATION MAP**