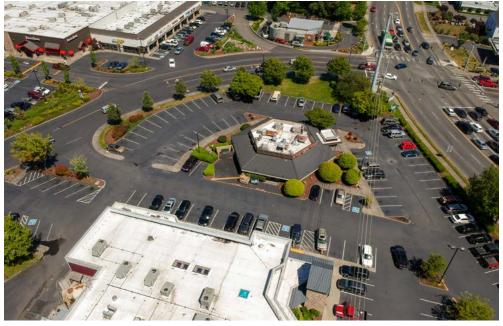

## Suite 1933: RESTAURANT PAD

# 3,909 SF Available Call Agent for Rates

#### PAD FEATURES:

- Commercial Kitchen with Restaurant Improvements
- Potential for Drive-Thru Addition