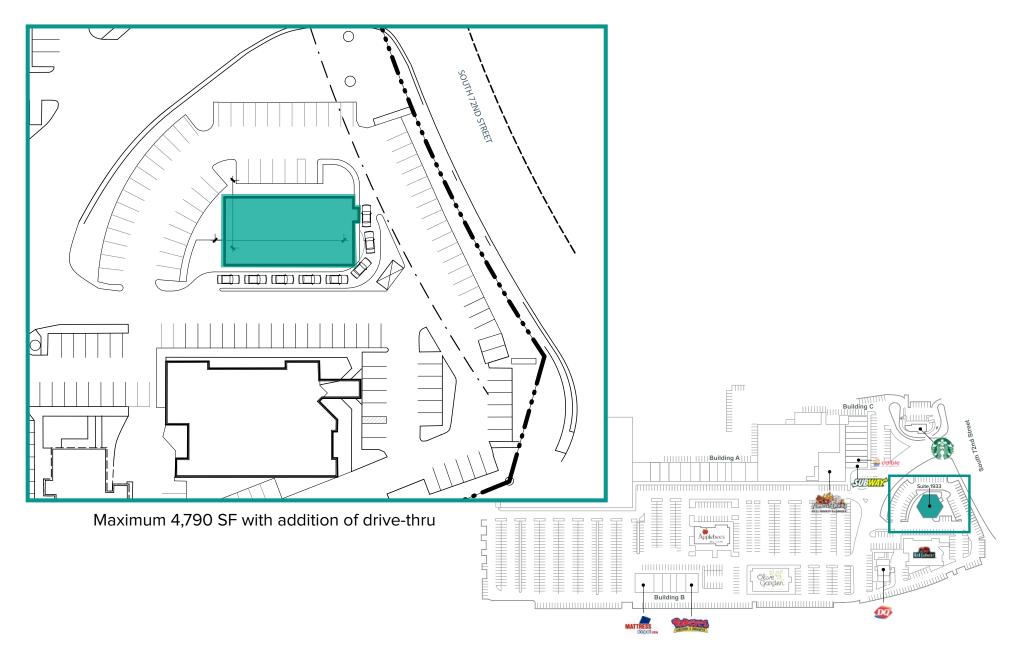

### SITE PLAN

| Suite | Square Feet | Rate                 | Notes                                                                                                                 |
|-------|-------------|----------------------|-----------------------------------------------------------------------------------------------------------------------|
| 1933  | 3,909 SF    | Call Agent for Rates | Restaurant pad with commercial kitchen and potential to add drive-thru.  Available for Lease or Ground Lease Now.     |
| C-39  | 8,815 SF    | Call Agent for Rates | Former Famous Dave's BBQ space with fully built out commercial kitchen and recent remodel. <b>Available 1/1/2025.</b> |

## Suite 1933: RESTAURANT PAD

# 3,909 SF Available Call Agent for Rates

#### PAD FEATURES:

- Commercial Kitchen with Restaurant Improvements
- Potential for Drive-Thru Addition