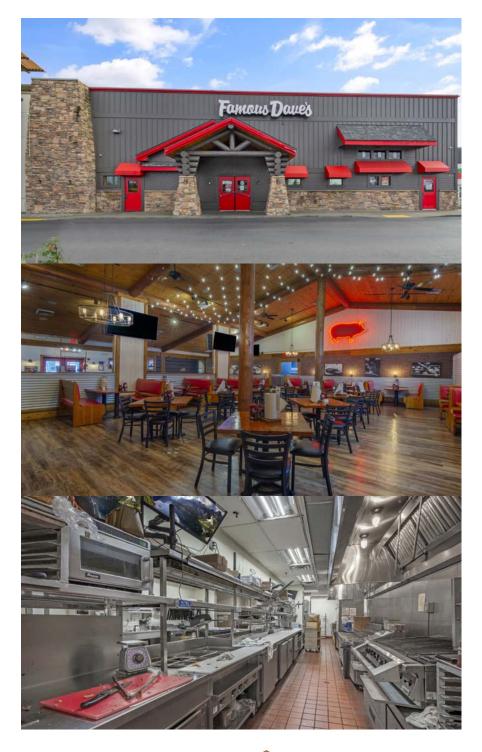

## TACOMA PLACE SHOPPING CENTER

1929 S 72ND ST | Tacoma, WA

Jack Rosen

425.289.2221 jack@rosenharbottle.com

### **LOCATION FEATURES:**

- WinCo and LA Fitness Anchored Regional
   Power Center
- Immediately off of I-5 (Exit 129-S 72nd Street)
- Densely Populated Retail Center with National Tenants: Starbucks, Red Lobster,
   Olive Garden, Popeyes, Dairy Queen,
   Applebee's, and Subway

## **LOCATION MAP**