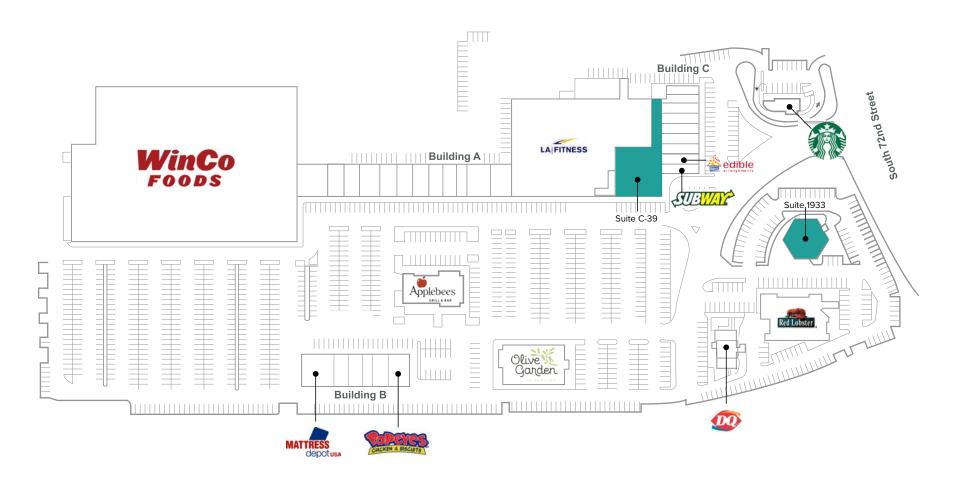

### SITE PLAN

| Suite | Square Feet | Rate                 | Notes                                                                                                                 |
|-------|-------------|----------------------|-----------------------------------------------------------------------------------------------------------------------|
| 1933  | 3,909 SF    | Call Agent for Rates | Restaurant pad with commercial kitchen and potential to add drive-thru.  Available for Lease or Ground Lease Now.     |
| C-39  | 8,815 SF    | Call Agent for Rates | Former Famous Dave's BBQ space with fully built out commercial kitchen and recent remodel. <b>Available 1/1/2025.</b> |

## Suite 1933: RESTAURANT PAD

# Suite C-39: RESTAURANT SPACE