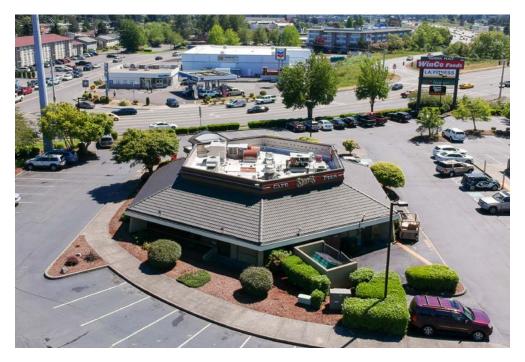

## Suite 1933: RESTAURANT PAD

# 3,909 SF Available Call Agent for Rates

#### PAD FEATURES:

- Commercial Kitchen with Restaurant Improvements
- Potential for Drive-Thru Addition