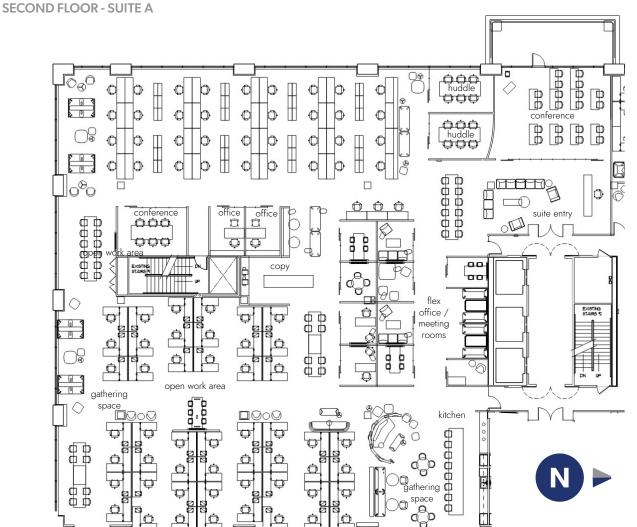

Total SF: 27,547 (Divisible)

Rental Rate: \$18/SF/YR + NNN

Mount Rainier views, two private balconies, private offices, large conference room, large open work area, reception area, Lunch/breakroom, copy room.