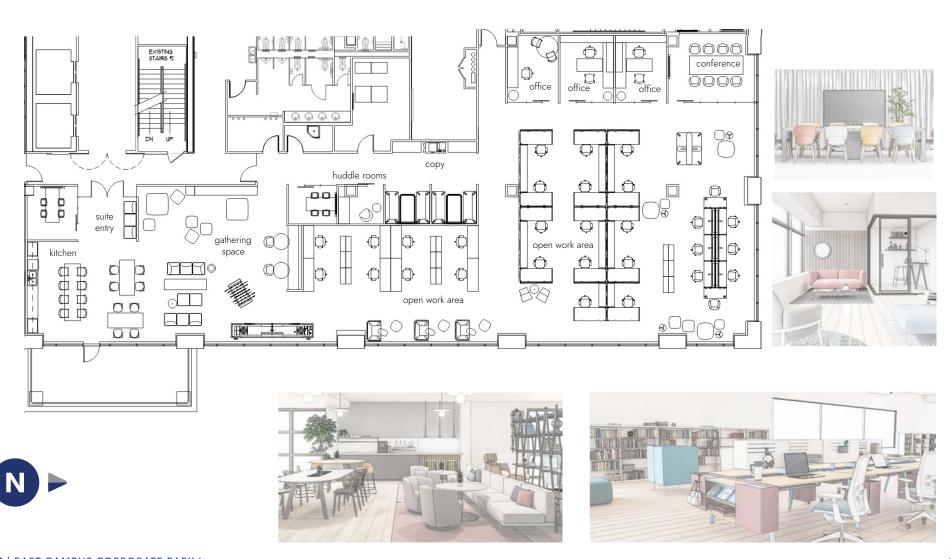

### AVAILABLE SPACES

| SUITE | RENTABLE SF | RENTAL RATE/RSF (NNN) | COMMENTS                                                                                                                                                                                          |
|-------|-------------|-----------------------|---------------------------------------------------------------------------------------------------------------------------------------------------------------------------------------------------|
| 200   | 27,547      | \$18.00/SF/YR + NNN   | <ul> <li>Mount Rainier views, two<br/>private balconies, private<br/>offices, large conference<br/>room, large open work<br/>area, reception area,<br/>lunch/breakroom, copy<br/>room.</li> </ul> |
| 330   | 6,867       | \$18.00/SF/YR + NNN   | 15 private offices, large<br>conference room, large<br>open work area, reception<br>area, lunch/ breakroom,<br>copy room.                                                                         |
| 425   | 5,951       | \$18.00/SF/YR + NNN   | <ul> <li>12 private offices, server<br/>room, and open work<br/>area.</li> </ul>                                                                                                                  |

Total SF: 27,547 (Divisible)

Rental Rate: \$18/SF/YR + NNN

Mount Rainier views, two private balconies, private offices, large conference room, large open work area, reception area, Lunch/breakroom, copy room.