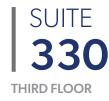

### AVAILABLE SPACES

| SUITE | RENTABLE SF | RENTAL RATE/RSF (NNN) | COMMENTS                                                                                                                                                                                          |
|-------|-------------|-----------------------|---------------------------------------------------------------------------------------------------------------------------------------------------------------------------------------------------|
| 200   | 27,547      | \$18.00/SF/YR + NNN   | <ul> <li>Mount Rainier views, two<br/>private balconies, private<br/>offices, large conference<br/>room, large open work<br/>area, reception area,<br/>lunch/breakroom, copy<br/>room.</li> </ul> |
| 330   | 6,867       | \$18.00/SF/YR + NNN   | 15 private offices, large<br>conference room, large<br>open work area, reception<br>area, lunch/ breakroom,<br>copy room.                                                                         |
| 425   | 5,951       | \$18.00/SF/YR + NNN   | <ul> <li>12 private offices, server<br/>room, and open work<br/>area.</li> </ul>                                                                                                                  |

Total SF: 15,190

**SECOND FLOOR - SUITE B** 

Total SF: 2,965

SECOND FLOOR - SUITE D

Total SF: 6,867

Rental Rate: \$18/SF/YR + NNN

15 private offices, large conference room, large open work area, reception area, Lunch/breakroom, copy room.