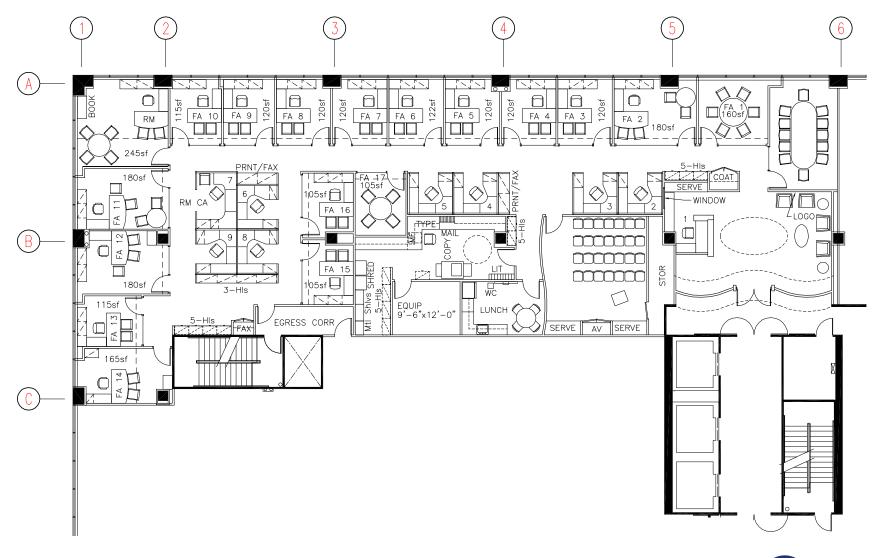

### AVAILABLE SPACES

| SUITE | RENTABLE SF | RENTAL RATE/RSF (NNN) | COMMENTS                                                                                                                                                                                          |
|-------|-------------|-----------------------|---------------------------------------------------------------------------------------------------------------------------------------------------------------------------------------------------|
| 200   | 27,547      | \$18.00/SF/YR + NNN   | <ul> <li>Mount Rainier views, two<br/>private balconies, private<br/>offices, large conference<br/>room, large open work<br/>area, reception area,<br/>lunch/breakroom, copy<br/>room.</li> </ul> |
| 330   | 6,867       | \$18.00/SF/YR + NNN   | 15 private offices, large<br>conference room, large<br>open work area, reception<br>area, lunch/ breakroom,<br>copy room.                                                                         |
| 425   | 5,951       | \$18.00/SF/YR + NNN   | <ul> <li>12 private offices, server<br/>room, and open work<br/>area.</li> </ul>                                                                                                                  |

Total SF: 15,190

**SECOND FLOOR - SUITE B** 

Total SF: 2,965

SECOND FLOOR - SUITE D

Total SF: 6,867

Rental Rate: \$18/SF/YR + NNN

15 private offices, large conference room, large open work area, reception area, Lunch/breakroom, copy room.