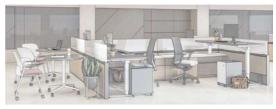

reakroom,<br>copy room.                                                                         |
| 425   | 5,951       | \$18.00/SF/YR + NNN   | <ul> <li>12 private offices, server<br/>room, and open work<br/>area.</li> </ul>                                                                                                                  |

The information contained herein has been obtained from reliable sources, but is not guaranteed. A prospective buyer/tenant should verify each item relating to this property and all information contained herein.





Total SF: 27,547 (Divisible)

Rental Rate: \$18/SF/YR + NNN

Mount Rainier views, two private balconies, private offices, large conference room, large open work area, reception area, Lunch/breakroom, copy room.





Total SF: 15,190

















**SECOND FLOOR - SUITE B** 





























Total SF: 2,965



SECOND FLOOR - SUITE D













Total SF: 6,867

Rental Rate: \$18/SF/YR + NNN

15 private offices, large conference room, large open work area, reception area, Lunch/breakroom, copy room.





Total SF: 5,951

Rental Rate: \$18/SF/YR + NNN

Twelve private offices, server room, and open work area.







JIM BISSET (206) 336-5334 jbisset@andoverco.com MIKE HEMPHILL (206) 336-5325 mhemphill@andoverco.com FOR LEASE CLASS A OFFICE SPACE!