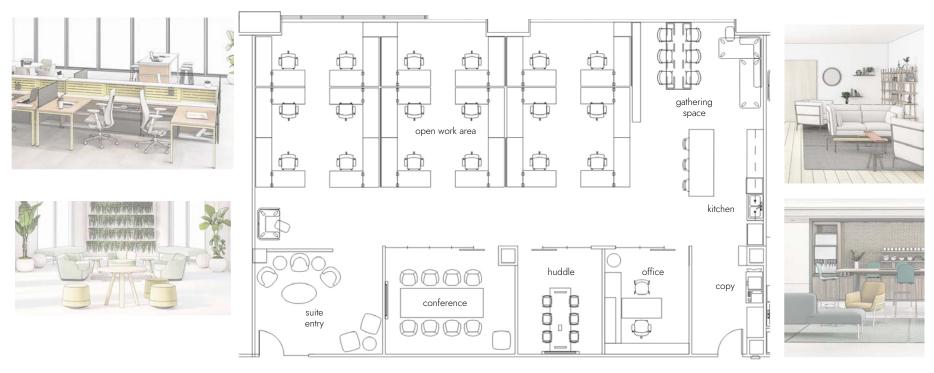

Total SF: 27,547 (Divisible)

Rental Rate: \$18/SF/YR + NNN

Mount Rainier views, two private balconies, private offices, large conference room, large open work area, reception area, Lunch/breakroom, copy room.