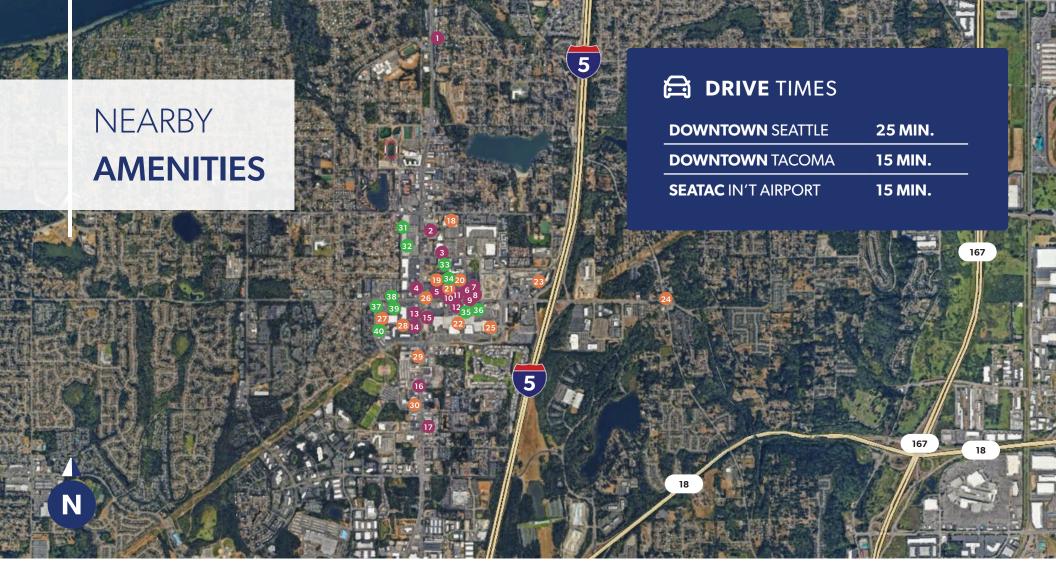

IMMEDIATE ACCESS TO I-5; 5 MINUES TO HWY-18

FIVE MINUTES TO FEDERAL WAY TRANSIT CENTER

KAYAKING AND PADDLEBOARDING ON NEARBY NORTH LAKE

LOCKER ROOM WITH SHOWER

FISHING ON NEARBY NORTH LAKE

RHODODENDRON SPECIES GARDEN

PACIFIC BONSAI MUSEUM

- 1. Mi Bella Honduras
- 2. Yi's Traditional Korean Beef Soup
- 3. Jasmine Mongolian Grill
- 4. Chipotle
- 5. Katsu Burger
- 6. Ivar's
- 7. Jersey Mike's
- 8. Ezell's Famous Chicken

- 9. MOD Pizza
- 10. El Rinconsito
- 11. Red Lobster
- 12. Mama Stortini's
- 13. Chick-fil-A
- 14. Black Bear Diner
- 15. Dick's Drive-In
- 16. Burger Express
- 17. Señor Taco

#### RETAIL/SERVICES

- 18. Walmart
- 19. Trader Joe's
- 20. TJ Maxx
- 21. Ulta Beauty
- 22. The Commons
- 23. Marlene's Market & Deli
- 24. 7-Eleven
- 25. Target
- 26. Harbor Freight Tools

#### 27. Safeway

- 28. Ross
- 29. Goodwill
- 30. Grocery Outlet

#### COFFEE/CAFES

- 31. Barnes & Noble Cafe
- 32. 85° Bakery Cafe
- 33. Cafe Seoul
- 34. BobaLust Tea Bar
- 35. Starbucks
- 36. Panera
- 37. Cafe Elite
- 38. Onit Cafe
- 39. Starbucks

40. Poverty Bay Cafe