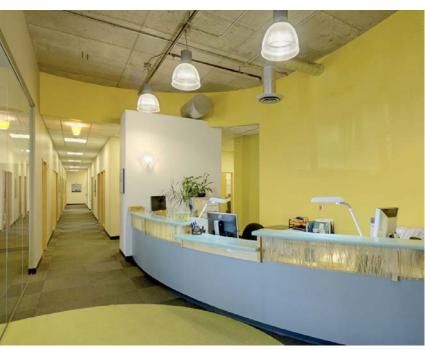

rver rooms.
- Building standard quick response sprinkler heads installed throughout.
- Fire alam system and monitoring is provided in shell ancore areas per City of Federal Way code.
- Fire extinguishers are provided in core areas per City of Federal Way code.



#### Life Safety

- Building standard quick response spinkler heads installed throughout.
- Fire alarm system and monitoring is provided in shell and core areas per City of Federal Way code.
- Fire extinguishers are provided in core areas per City of Federal Way code.



#### Management

Top of class property managment and engineering provided by Sterling Realty Org. Co.



#### Security System

Building security system includes proximity card access and digital camera monitoring in all public areas.

# PROPERTY **PHOTOS**





















### AVAILABLE SPACES

| SUITE | RENTABLE SF | RENTAL RATE/RSF (NNN) | COMMENTS                                                                                                                                                                                          |
|-------|-------------|-----------------------|---------------------------------------------------------------------------------------------------------------------------------------------------------------------------------------------------|
| 200   | 27,547      | \$18.00/SF/YR + NNN   | <ul> <li>Mount Rainier views, two<br/>private balconies, private<br/>offices, large conference<br/>room, large open work<br/>area, reception area,<br/>lunch/breakroom, copy<br/>room.</li> </ul> |
| 330   | 6,867       | \$18.00/