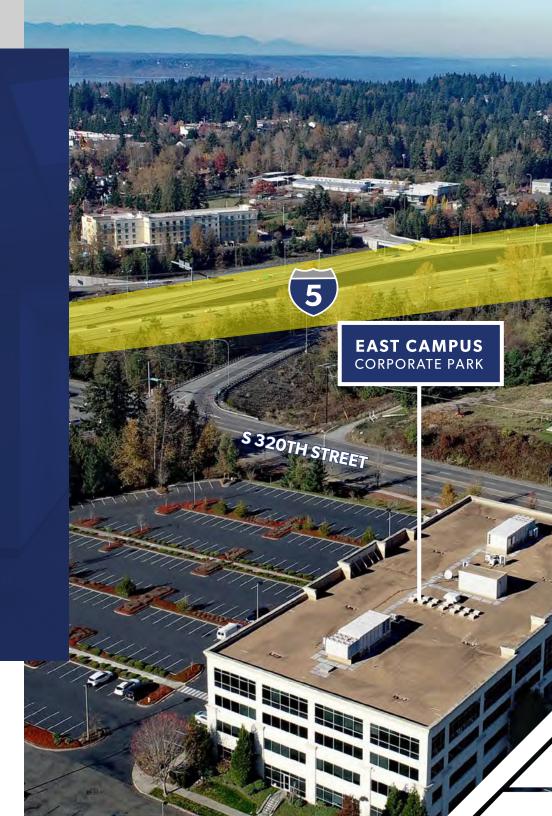

## PROPERTY **OVERVIEW**

|                                                                                                                                                                                                                                                                                                                                                                                                                                                                                                                                                                                                                                                                                                                                                                                                                                                                                                                                                                                                                                                                                                                                                                                                                                                                                                                                                                                                                                                                                                                                                                                                                                                                                                                                                                                                                                                                                                                                                                                                                                                                                                                                                                                                                    | Building Size             | 110,000 SF                                                                                                                                                                                                                                                                                                                                                                                                                                                                                                                                                          |  |
|--------------------------------------------------------------------------------------------------------------------------------------------------------------------------------------------------------------------------------------------------------------------------------------------------------------------------------------------------------------------------------------------------------------------------------------------------------------------------------------------------------------------------------------------------------------------------------------------------------------------------------------------------------------------------------------------------------------------------------------------------------------------------------------------------------------------------------------------------------------------------------------------------------------------------------------------------------------------------------------------------------------------------------------------------------------------------------------------------------------------------------------------------------------------------------------------------------------------------------------------------------------------------------------------------------------------------------------------------------------------------------------------------------------------------------------------------------------------------------------------------------------------------------------------------------------------------------------------------------------------------------------------------------------------------------------------------------------------------------------------------------------------------------------------------------------------------------------------------------------------------------------------------------------------------------------------------------------------------------------------------------------------------------------------------------------------------------------------------------------------------------------------------------------------------------------------------------------------|---------------------------|---------------------------------------------------------------------------------------------------------------------------------------------------------------------------------------------------------------------------------------------------------------------------------------------------------------------------------------------------------------------------------------------------------------------------------------------------------------------------------------------------------------------------------------------------------------------|--|
| <b>\$</b>                                                                                                                                                                                                                                                                                                                                                                                                                                                                                                                                                                                                                                                                                                                                                                                                                                                                                                                                                                                                                                                                                                                                                                                                                                                                                                                                                                                                                                                                                                                                                                                                                                                                                                                                                                                                                                                                                                                                                                                                                                                                                                                                                                                                          | Floor Size                | 27,500 SF                                                                                                                                                                                                                                                                                                                                                                                                                                                                                                                                                           |  |
| <u></u> The state of the state</th <th>Design</th> <th colspan="2">Timeless design by Lance Mueller Architects</th> | Design                    | Timeless design by Lance Mueller Architects                                                                                                                                                                                                                                                                                                                                                                                                                                                                                                                         |  |
| 0                                                                                                                                                                                                                                                                                                                                                                                                                                                                                                                                                                                                                                                                                                                                                                                                                                                                                                                                                                                                                                                                                                                                                                                                                                                                                                                                                                                                                                                                                                                                                                                                                                                                                                                                                                                                                                                                                                                                                                                                                                                                                                                                                                                                                  | Location                  | Building is located at the southeast corner of the I-5 and S 320th St interchange in Federal Way. Access to Seattle, Tacoma, and the airport is excellent.                                                                                                                                                                                                                                                                                                                                                                                                          |  |
|                                                                                                                                                                                                                                                                                                                                                                                                                                                                                                                                                                                                                                                                                                                                                                                                                                                                                                                                                                                                                                                                                                                                                                                                                                                                                                                                                                                                                                                                                                                                                                                                                                                                                                                                                                                                                                                                                                                                                                                                                                                                                                                                                                                                                    | Amenities                 | Hotels two minutes away; multitude of restaurants, retail and other services in and around The Commons Mall half a mile away.                                                                                                                                                                                                                                                                                                                                                                                                                                       |  |
| □                                                                                                                                                                                                                                                                                                                                                                                                                                                                                                                                                                                                                                                                                                                                                                                                                                                                                                                                                                                                                                                                                                                                                                                                                                                                                                                                                                                                                                                                                                                                                                                                                                                                                                                                                                                                                                                                                                                                                                                                                                                                                                                                                                                                                  | Structure                 | <ul> <li>Cast in place columns and sill walls with post-tensioned concrete decks.</li> <li>Roof features rigid insulation and built-up roofing system.</li> <li>First and fourth floor, floor-to-floor height 13'6". Second and third floor, floor-to-floor height 12'6".</li> </ul>                                                                                                                                                                                                                                                                                |  |
| <b>♂</b>                                                                                                                                                                                                                                                                                                                                                                                                                                                                                                                                                                                                                                                                                                                                                                                                                                                                                                                                                                                                                                                                                                                                                                                                                                                                                                                                                                                                                                                                                                                                                                                                                                                                                                                                                                                                                                                                                                                                                                                                                                                                                                                                                                                                           | Exterior                  | <ul> <li>Cast in place concrete columns and sill walls painted base color.</li> <li>Pre-cast parapet at roof, 2nd floor balconies, and 2nd floor column caps painted accent color.</li> <li>architectural reveals located on exterior walls of building.</li> </ul>                                                                                                                                                                                                                                                                                                 |  |
|                                                                                                                                                                                                                                                                                                                                                                                                                                                                                                                                                                                                                                                                                                                                                                                                                                                                                                                                                                                                                                                                                                                                                                                                                                                                                                                                                                                                                                                                                                                                                                                                                                                                                                                                                                                                                                                                                                                                                                                                                                                                                                                                                                                                                    | Parking                   | Surface stalls are 4/1000 SF in two lighted parking lots.                                                                                                                                                                                                                                                                                                                                                                                                                                                                                                           |  |
| <b>‡</b> ≡                                                                                                                                                                                                                                                                                                                                                                                                                                                                                                                                                                                                                                                                                                                                                                                                                                                                                                                                                                                                                                                                                                                                                                                                                                                                                                                                                                                                                                                                                                                                                                                                                                                                                                                                                                                                                                                                                                                                                                                                                                                                                                                                                                                                         | Elevators                 | <ul> <li>Three oversized (7'11" x 6'3") 5,000 lb capacity hydraulic passenger elevators servicing all four floors. You will notice the expansiveness!</li> <li>Travel speed 125 feet per minute.</li> <li>Stainless steel doors and frames with upgraded interior finishes.</li> <li>After hours access by proximity card security system.</li> </ul>                                                                                                                                                                                                               |  |
| P                                                                                                                                                                                                                                                                                                                                                                                                                                                                                                                                                                                                                                                                                                                                                                                                                                                                                                                                                                                                                                                                                                                                                                                                                                                                                                                                                                                                                                                                                                                                                                                                                                                                                                                                                                                                                                                                                                                                                                                                                                                                                                                                                                                                                  | Lobbies &<br>Tenant Areas | <ul> <li>Main entry lobby complete with stained concrete floors, metal base, exposed ductwork, and additional accent lighting.</li> <li>Second, third and fourth floor lobbies match architectural style of main lobby.</li> <li>Suspended ceiling height at 9' or 10' in tenant areas.</li> <li>Common area restrooms feature Italian tile and marble countertops.</li> </ul>                                                                                                                                                                                      |  |
| 4                                                                                                                                                                                                                                                                                                                                                                                                                                                                                                                                                                                                                                                                                                                                                                                                                                                                                                                                                                                                                                                                                                                                                                                                                                                                                                                                                                                                                                                                                                                                                                                                                                                                                                                                                                                                                                                                                                                                                                                                                                                                                                                                                                                                                  | Electrical                | <ul> <li>Main building service is 3000 amps, with capabilites for future expansion to 5000 amps, 480/227 volt, 3-phase, 4 wire service; shell will accomodate tenant convenience power up to 4.17 watts per square foot.</li> <li>Programmable lighting control panels have been installed on each floor to maximize code and tenant required lighting controls.</li> <li>Floor power to be served by a 600 amp, 277/480-volt panel fed from 3000 amp bus duct, through each floor. Tenant to supply transformer and 120-volt power panel to each floor.</li> </ul> |  |