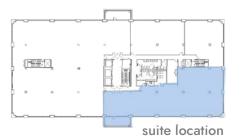

### AVAILABLE SPACES

| SUITE | RENTABLE SF | RENTAL RATE/RSF (NNN) | COMMENTS                                                                                                                                                                                          |
|-------|-------------|-----------------------|---------------------------------------------------------------------------------------------------------------------------------------------------------------------------------------------------|
| 200   | 27,547      | \$18.00/SF/YR + NNN   | <ul> <li>Mount Rainier views, two<br/>private balconies, private<br/>offices, large conference<br/>room, large open work<br/>area, reception area,<br/>lunch/breakroom, copy<br/>room.</li> </ul> |
| 330   | 6,867       | \$18.00/SF/YR + NNN   | 15 private offices, large<br>conference room, large<br>open work area, reception<br>area, lunch/ breakroom,<br>copy room.                                                                         |
| 425   | 5,951       | \$18.00/SF/YR + NNN   | <ul> <li>12 private offices, server<br/>room, and open work<br/>area.</li> </ul>                                                                                                                  |