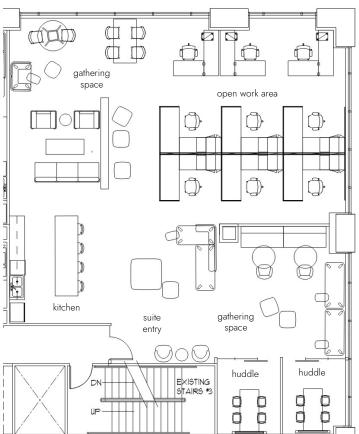

Total SF: 27,547 (Divisible)

Rental Rate: \$18/SF/YR + NNN

Mount Rainier views, two private balconies, private offices, large conference room, large open work area, reception area, Lunch/breakroom, copy room.