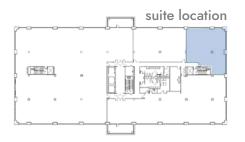

Total SF: 27,547 (Divisible)

Rental Rate: \$18/SF/YR + NNN

Mount Rainier views, two private balconies, private offices, large conference room, large open work area, reception area, Lunch/breakroom, copy room.