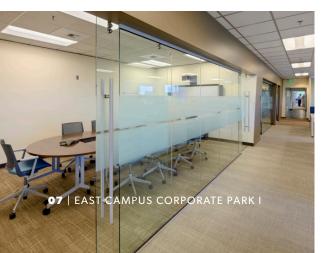

ms.
- Building standard quick response sprinkler heads installed throughout.
- Fire alam system and monitoring is provided in shell ancore areas per City of Federal Way code.
- Fire extinguishers are provided in core areas per City of Federal Way code.



#### Life Safety

- Building standard quick response spinkler heads installed throughout.
- Fire alarm system and monitoring is provided in shell and core areas per City of Federal Way code.
- Fire extinguishers are provided in core areas per City of Federal Way code.



#### Management

Top of class property managment and engineering provided by Sterling Realty Org. Co.



#### Security System

Building security system includes proximity card access and digital camera monitoring in all public areas.

# PROPERTY **PHOTOS**





















### AVAILABLE SPACES

| SUITE | RENTABLE SF | RENTAL RATE/RSF (NNN) | COMMENTS                                                                                                                                                                                          |
|-------|-------------|-----------------------|---------------------------------------------------------------------------------------------------------------------------------------------------------------------------------------------------|
| 200   | 27,547      | \$18.00/SF/YR + NNN   | <ul> <li>Mount Rainier views, two<br/>private balconies, private<br/>offices, large conference<br/>room, large open work<br/>area, reception area,<br/>lunch/breakroom, copy<br/>room.</li> </ul> |
| 330   | 6,867       | \$18.00/SF/YR +