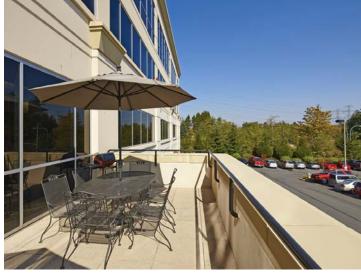

## PROPERTY HIGHLIGHTS

- Higher ceilings, larger windows and plenty of natural light create a more productive work environment.
- 480 Acre neighboring corporate campus has numerous walking and biking trails.
- Gorgeous views of mount rainier.
- Suite 200 has private balconies on both east
- and west sides.
- Free 4.0/1,000 SF parking ratio.
- State-of-the-art telecommunication service through centurylink and comcast business cable.

### BUILDING AMENITIES

BALCONIES ON BOTH EAST AND WEST SIDES OF SUITE 200

MOUNT RAINIER VIEWS

CONFERENCE FACILITIES

CAMPUS TRAILS FOR BIKING, JOGGING AND WALKING

FREEK PARKING: 4 STALLS PER 1000 SF IN TWO LIGHTED PARKING LOTS

# PROPERTY **PHOTOS**