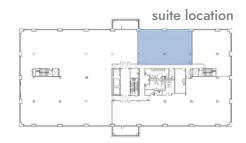

Total SF: 15,190

**SECOND FLOOR - SUITE B** 

Total SF: 2,965

SECOND FLOOR - SUITE D

Total SF: 6,867

Rental Rate: \$18/SF/YR + NNN

15 private offices, large conference room, large open work area, reception area, Lunch/breakroom, copy room.