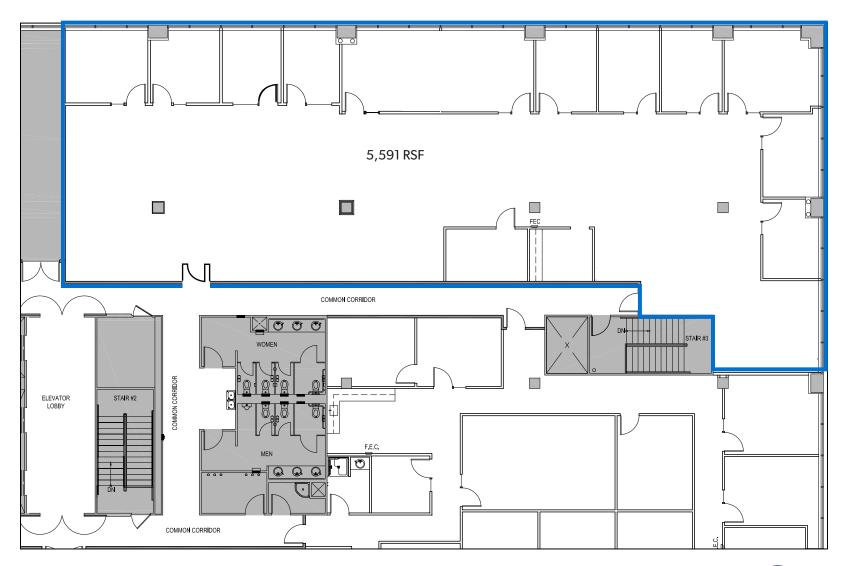

### AVAILABLE SPACES

| SUITE | RENTABLE SF | RENTAL RATE/RSF (NNN) | COMMENTS                                                                                                                                                                                          |
|-------|-------------|-----------------------|---------------------------------------------------------------------------------------------------------------------------------------------------------------------------------------------------|
| 200   | 27,547      | \$18.00/SF/YR + NNN   | <ul> <li>Mount Rainier views, two<br/>private balconies, private<br/>offices, large conference<br/>room, large open work<br/>area, reception area,<br/>lunch/breakroom, copy<br/>room.</li> </ul> |
| 330   | 6,867       | \$18.00/SF/YR + NNN   | 15 private offices, large<br>conference room, large<br>open work area, reception<br>area, lunch/ breakroom,<br>copy room.                                                                         |
| 425   | 5,951       | \$18.00/SF/YR + NNN   | <ul> <li>12 private offices, server<br/>room, and open work<br/>area.</li> </ul>                                                                                                                  |

Total SF: 5,951

Rental Rate: \$18/SF/YR + NNN

Twelve private offices, server room, and open work area.

JIM BISSET (206) 336-5334 jbisset@andoverco.com MIKE HEMPHILL (206) 336-5325 mhemphill@andoverco.com FOR LEASE CLASS A OFFICE SPACE!