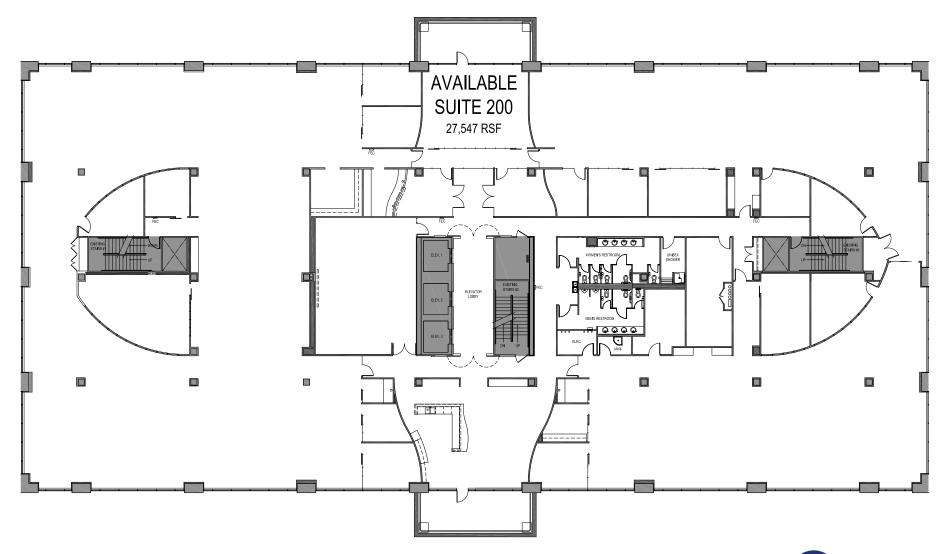

Total SF: 27,547 (Divisible)

Rental Rate: \$18/SF/YR + NNN

Mount Rainier views, two private balconies, private offices, large conference room, large open work area, reception area, Lunch/breakroom, copy room.