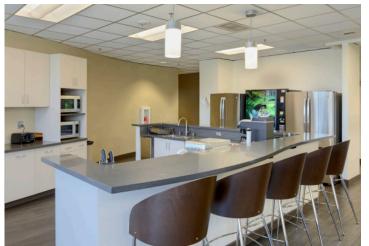

# PROPERTY **PHOTOS**

Total SF: 27,547 (Divisible)

Rental Rate: \$18/SF/YR + NNN

Mount Rainier views, two private balconies, private offices, large conference room, large open work area, reception area, Lunch/breakroom, copy room.