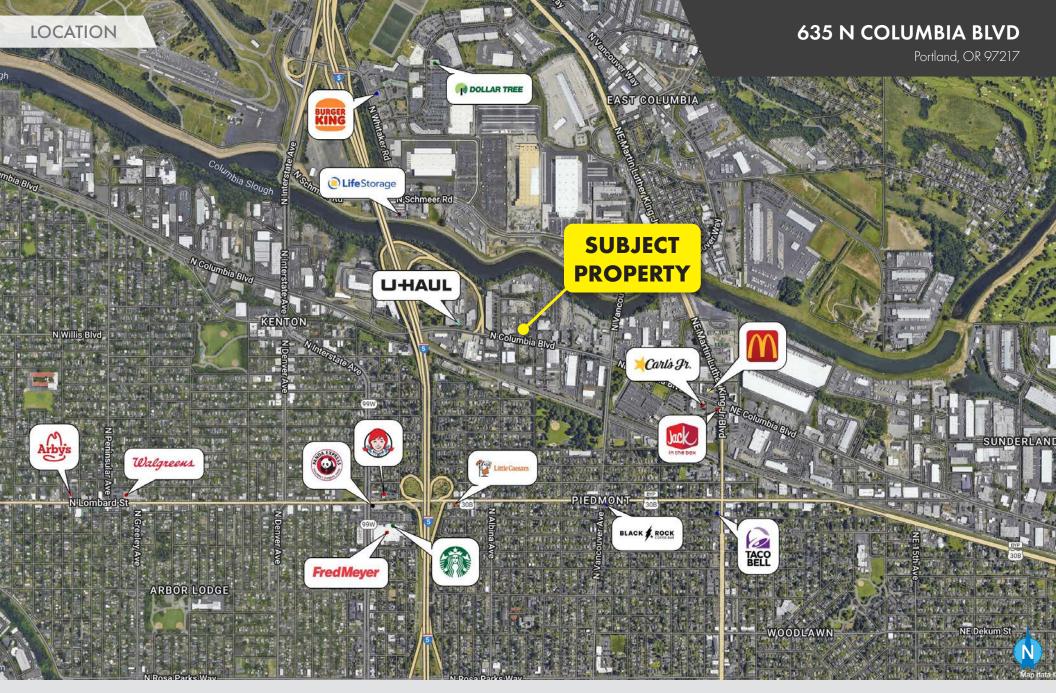

REHOUSE FOR SALE**

#### **DETAILS**

• Sale price: \$1,200,000

• Shell: ± 6,086 SF

• Land area: ± 0.24 AC (10,340 SF)

Zoning: IH (Heavy Industrial)

Year built: 1954

## **FEATURES**

- One (1) dock door
- One (1) grade door
- Great visibility off Columbia Blvd
- Fence secured yard







For more information or a property tour, please contact:

#### **GREG NESTING**

503.225.8440

GregN@norris-stevens.com

Norris & Stevens



INVESTMENT REAL ESTATE SERVICES



900 SW 5TH AVE, 17TH FLOOR | PORTLAND, OR 97204 503.223.3171 • NORRIS-STEVENS.COM













For more information or a property tour, please contact:

## **GREG NESTING**

503.225.8440

 $GregN@norris\hbox{-stevens.com}$ 

Norris & Stevens





900 SW 5TH AVE, 17TH FLOOR | PORTLAND, OR 97204 503.223.3171 · NORRIS-STEVENS.COM



For more information or a property tour, please contact:

#### **GREG NESTING**

503.225.8440

GregN@norris-stevens.com

Norris & Stevens



INVESTMENT REAL ESTATE SERVICES