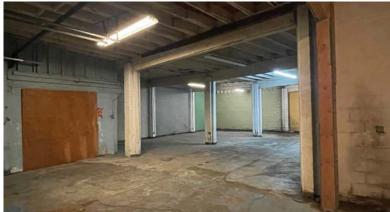

# **INDUSTRIAL WAREHOUSE FOR SALE**

#### **DETAILS**

• Sale price: \$1,200,000

• Shell: ± 6,086 SF

• Land area: ± 0.24 AC (10,340 SF)

Zoning: IH (Heavy Industrial)

Year built: 1954

## **FEATURES**

- One (1) dock door
- One (1) grade door
- Great visibility off Columbia Blvd
- Fence secured yard

For more information or a property tour, please contact: