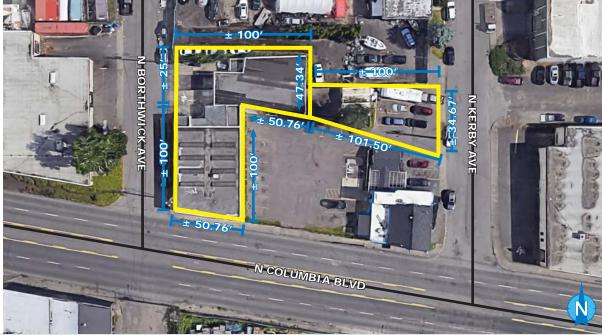

#### **DETAILS**

• Sale price: \$1,200,000

• Shell: ± 6,086 SF

• Land area: ± 0.24 AC (10,340 SF)

Zoning: IH (Heavy Industrial)

Year built: 1954