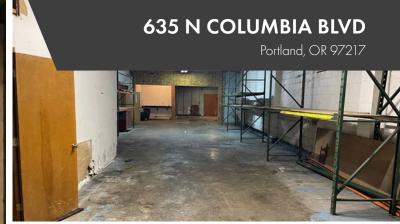

# 635 N COLUMBIA BLVD

Portland, OR 97217

# **INDUSTRIAL WAREHOUSE FOR SALE**

#### **DETAILS**

• Sale price: \$1,200,000

• Shell: ± 6,086 SF

• Land area: ± 0.24 AC (10,340 SF)

Zoning: IH (Heavy Industrial)

Year built: 1954

## **FEATURES**

- One (1) dock door
- One (1) grade door
- Great visibility off Columbia Blvd
- Fence secured yard

For more information or a property tour, please contact: