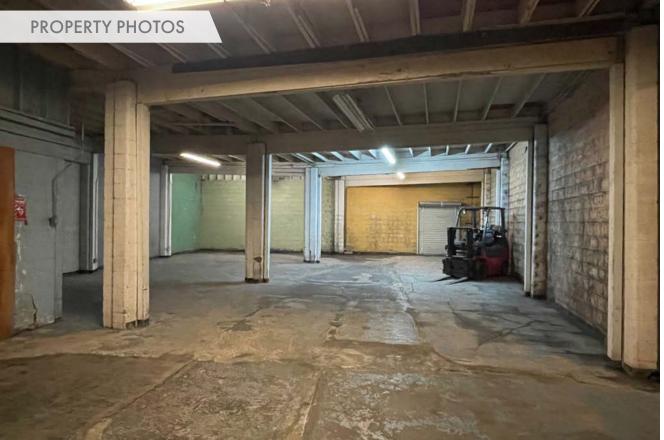

# **INDUSTRIAL WAREHOUSE FOR SALE**

#### **DETAILS**

• Sale price: \$1,200,000

• Shell: ± 6,086 SF

• Land area: ± 0.24 AC (10,340 SF)

Zoning: IH (Heavy Industrial)

Year built: 1954

## **FEATURES**

- One (1) dock door
- One (1) grade door
- Great visibility off Columbia Blvd
- Fence secured yard

For more information or a property tour, please contact: