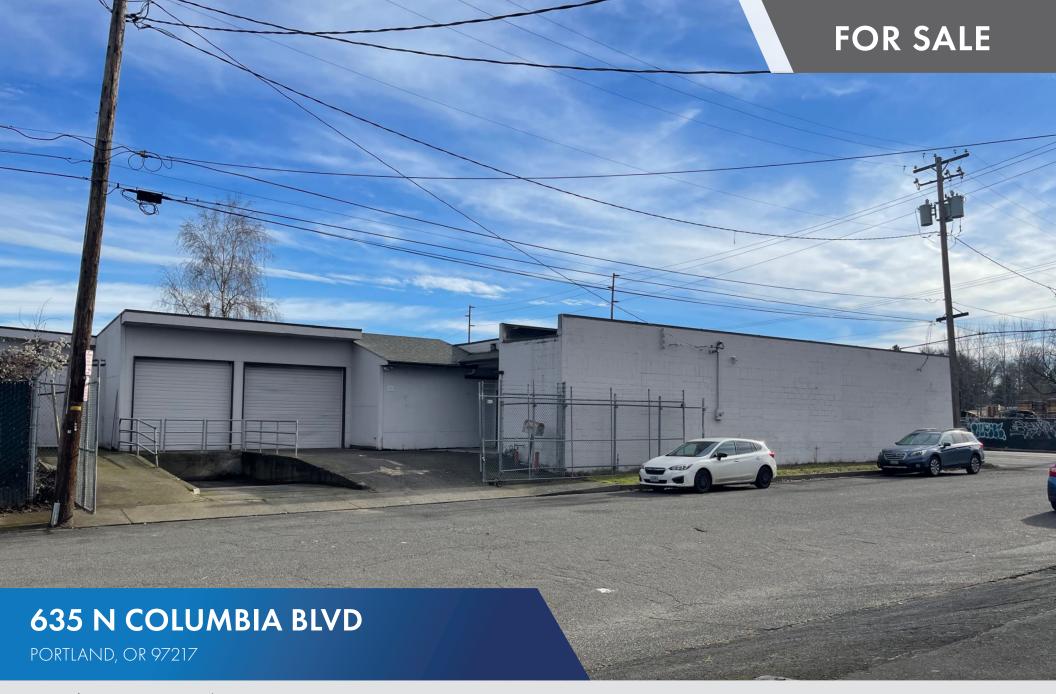

# 635 N COLUMBIA BLVD

Portland, OR 97217

# **INDUSTRIAL WAREHOUSE FOR SALE**

#### **DETAILS**

• Sale price: \$1,200,000

• Shell: ± 6,086 SF

• Land area: ± 0.24 AC (10,340 SF)

Zoning: IH (Heavy Industrial)

Year built: 1954

## **FEATURES**

- One (1) dock door
- One (1) grade door
- Great visibility off Columbia Blvd
- Fence secured yard

For more information or a property tour, please contact: