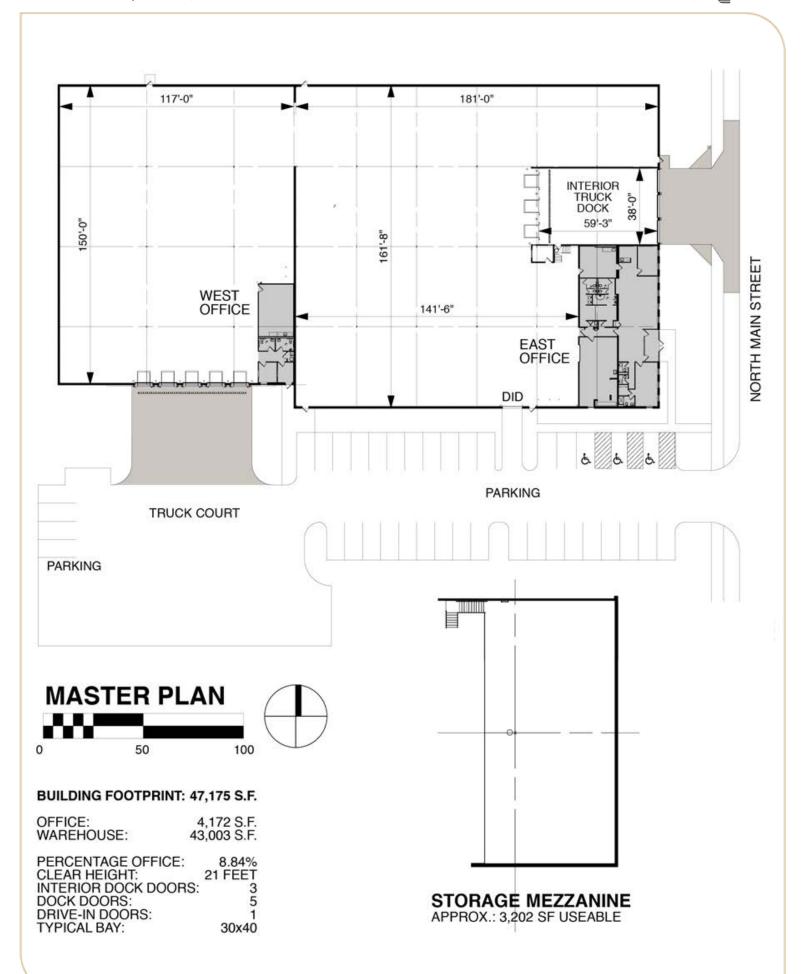

## **BUILDING SPECIFICATIONS:**

| <b>Building Size</b> | 47,175 SF                              |
|----------------------|----------------------------------------|
| Office               | 4,172 SF                               |
| Land Size            | 2.42 acres                             |
| Clear Height         | 19'                                    |
| Loading              | 3 interior docks                       |
|                      | 5 exterior docks                       |
| Power                | 800A / 480V (to be verified)           |
| Sprinkler            | Wet                                    |
| Parking              | 43 spaces                              |
| Taxes                | \$1.36 PSF (2024)                      |
| CAM &                | \$0.93 PSF (2024) plus                 |
| Insurance            | management fee of 3%                   |
|                      | of gross receipts                      |
| Lease Rate           | Subject to Offer                       |
| Comments             | Make ready work completed LED lighting |