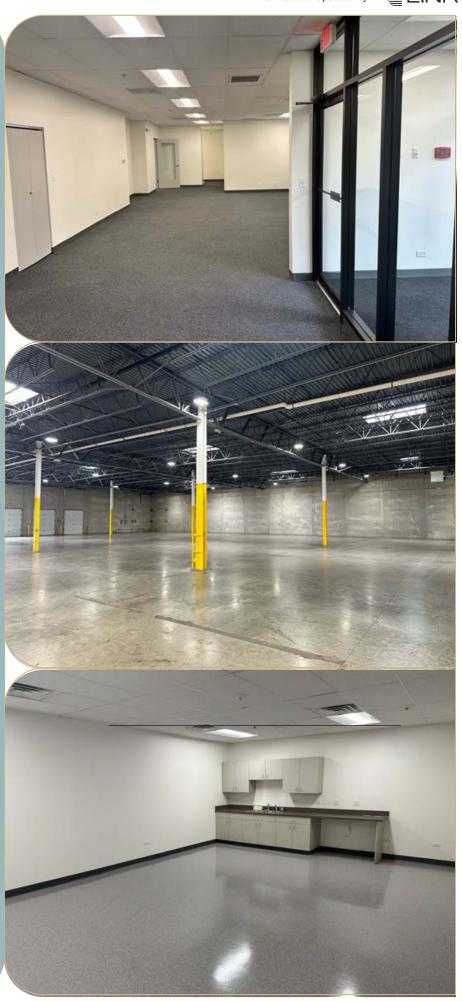

## **BUILDING SPECIFICATIONS:**

| <b>Building Size</b> | 47,175 SF                              |
|----------------------|----------------------------------------|
| Office               | 4,172 SF                               |
| Land Size            | 2.42 acres                             |
| Clear Height         | 19'                                    |
| Loading              | 3 interior docks                       |
|                      | 5 exterior docks                       |
| Power                | 800A / 480V (to be verified)           |
| Sprinkler            | Wet                                    |
| Parking              | 43 spaces                              |
| Taxes                | \$1.36 PSF (2024)                      |
| CAM &                | \$0.93 PSF (2024) plus                 |
| Insurance            | management fee of 3%                   |
|                      | of gross receipts                      |
| Lease Rate           | Subject to Offer                       |
| Comments             | Make ready work completed LED lighting |

- LED lighting
- Paint
- Carpet
- Potential for outdoor storage / trailer parking
- 1.3 miles to full interchange at North Avenue & I-355
- 5.3 miles to full interchange at North Avenue & I-294