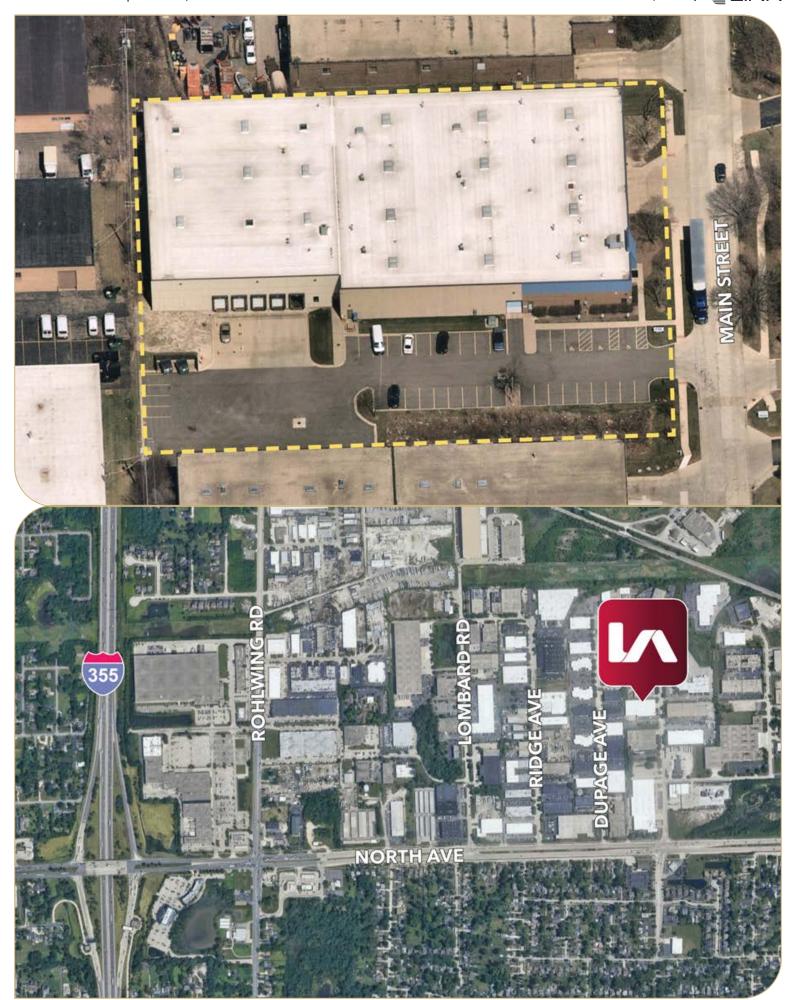

## 1000 N. Main St.

Lombard, Illinois 60148

- LED lighting
- Paint
- Carpet
- Potential for outdoor storage / trailer parking
- 1.3 miles to full interchange at North Avenue & I-355
- 5.3 miles to full interchange at North Avenue & I-294