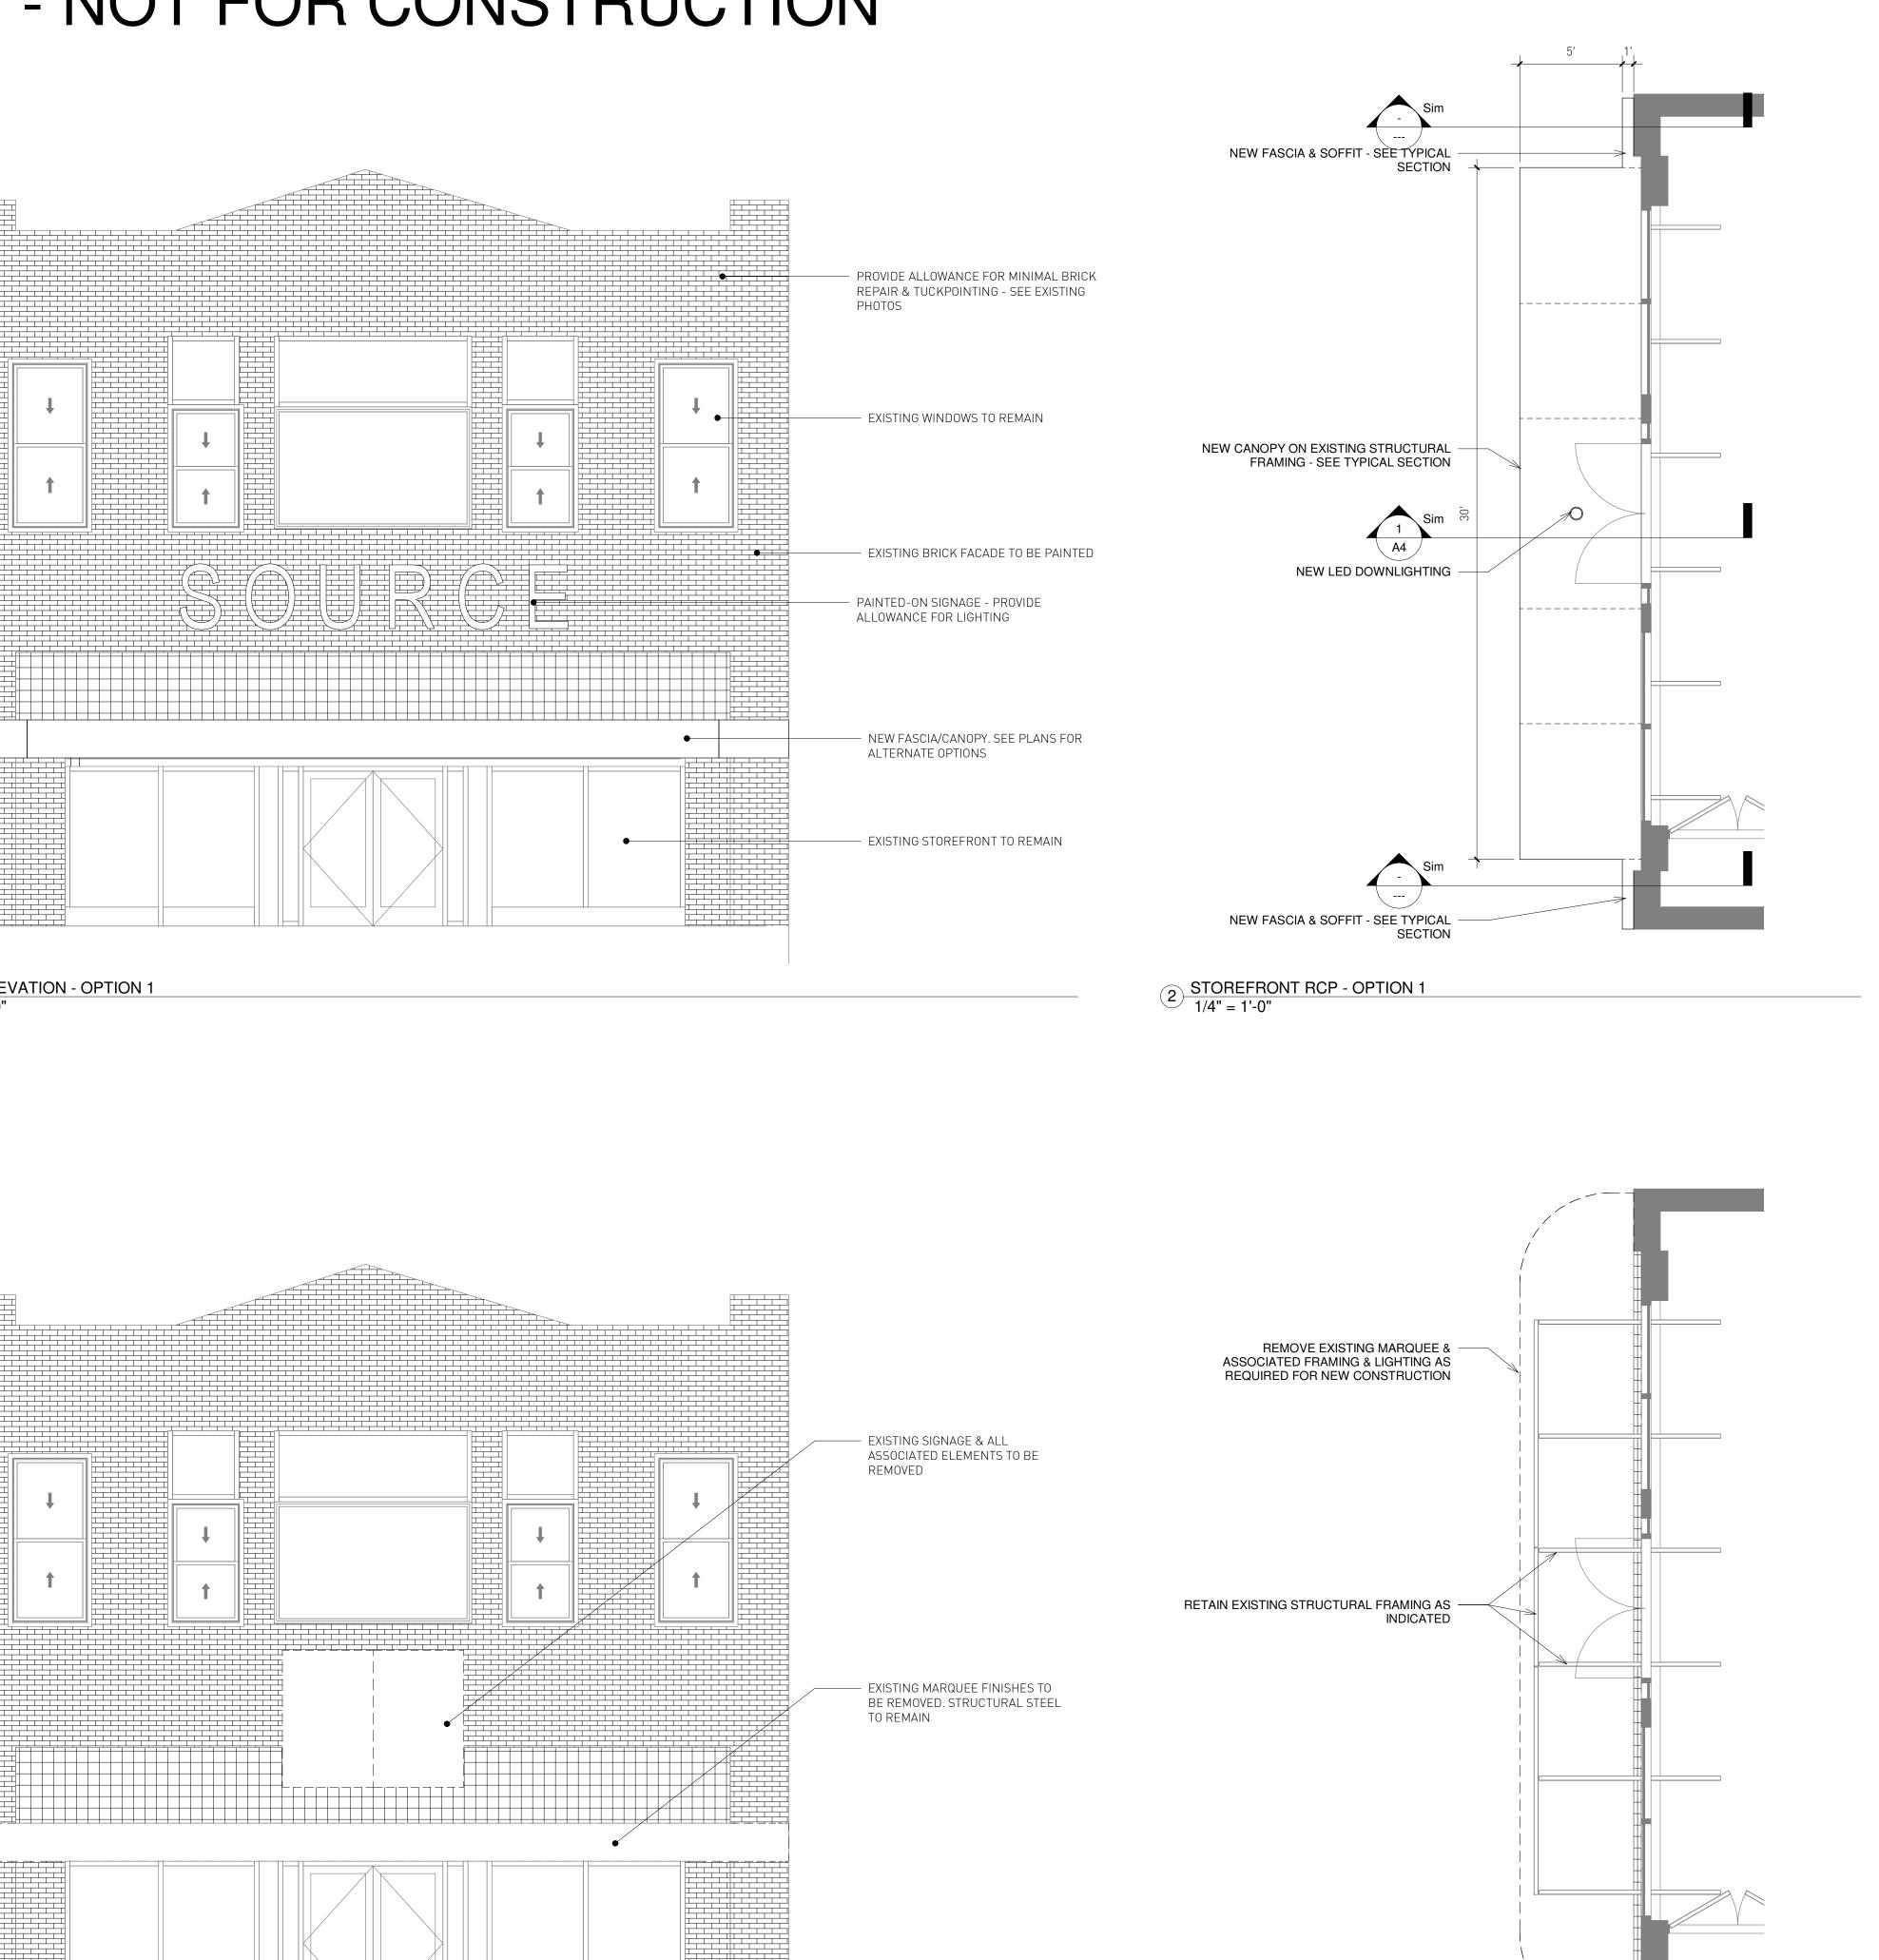

 $1 \frac{\text{STOREFRONT RCP - DEMO OPTION 1}}{1/4" = 1'-0"}$ 

A3.1

FRONT FACADE -**OPTION 1** 

3 WEST ELEVATION - OPTION 2 1/4" = 1'-0"

 $2 \frac{\text{WEST ELEVATION - DEMO OPTION 2}}{1/4" = 1'-0"}$ 

A3.2

FRONT FACADE -

**OPTION 2** 