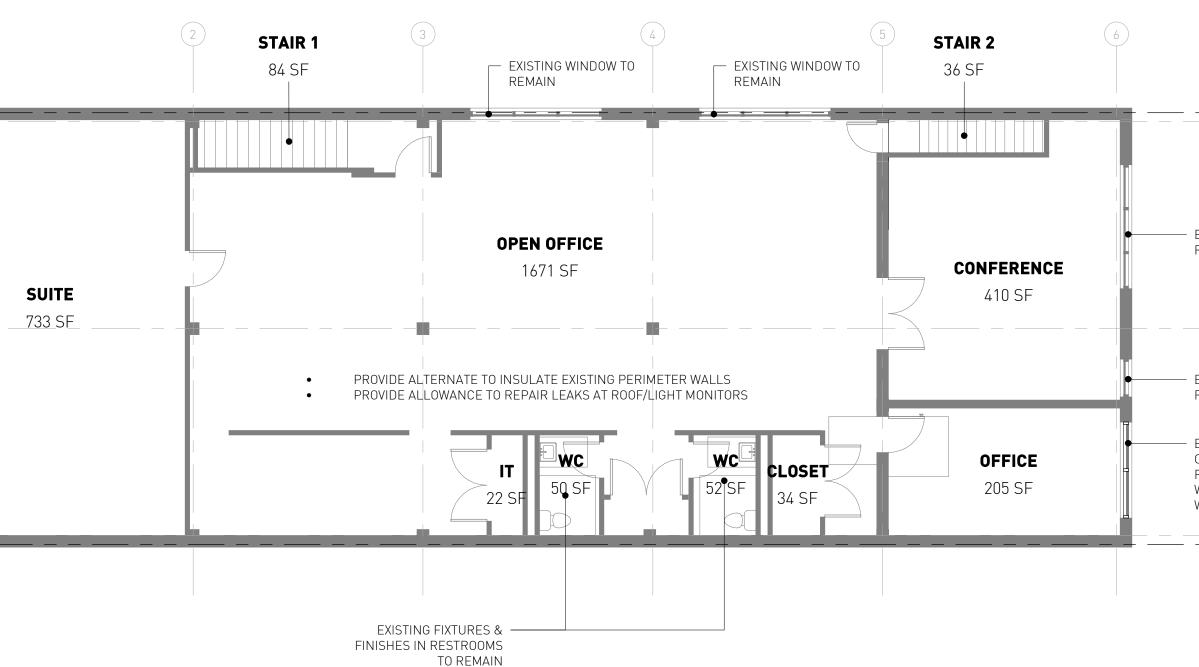

### GENERAL SCOPE NOTES

- EXISTING HVAC SYSTEMS TO REMAIN. MINOR REWORK AS NECESSARY EXISTING LIGHTING TO REMAIN TO THE EXTENT POSSIBLE. NEW •
- LIGHTING AS INDICATED ON THE PLANS EXISTING THEATER LIGHTING & A/V SYSTEMS TO REMAIN

#### INTERIOR FINISHES

FLOORS: • SEALED CONCRETE @ LOBBY, VENUE, OFFICE & BACK OF HOUSE SPACES CERAMIC TILE @ RESTROOMS •

WALLS: PAINTED, UON

• CERAMIC TILE WAINSCOAT @ RESTROOM WET WALLS CEILINGS: • EXPOSED STRUCTURE, PAINTED, UON