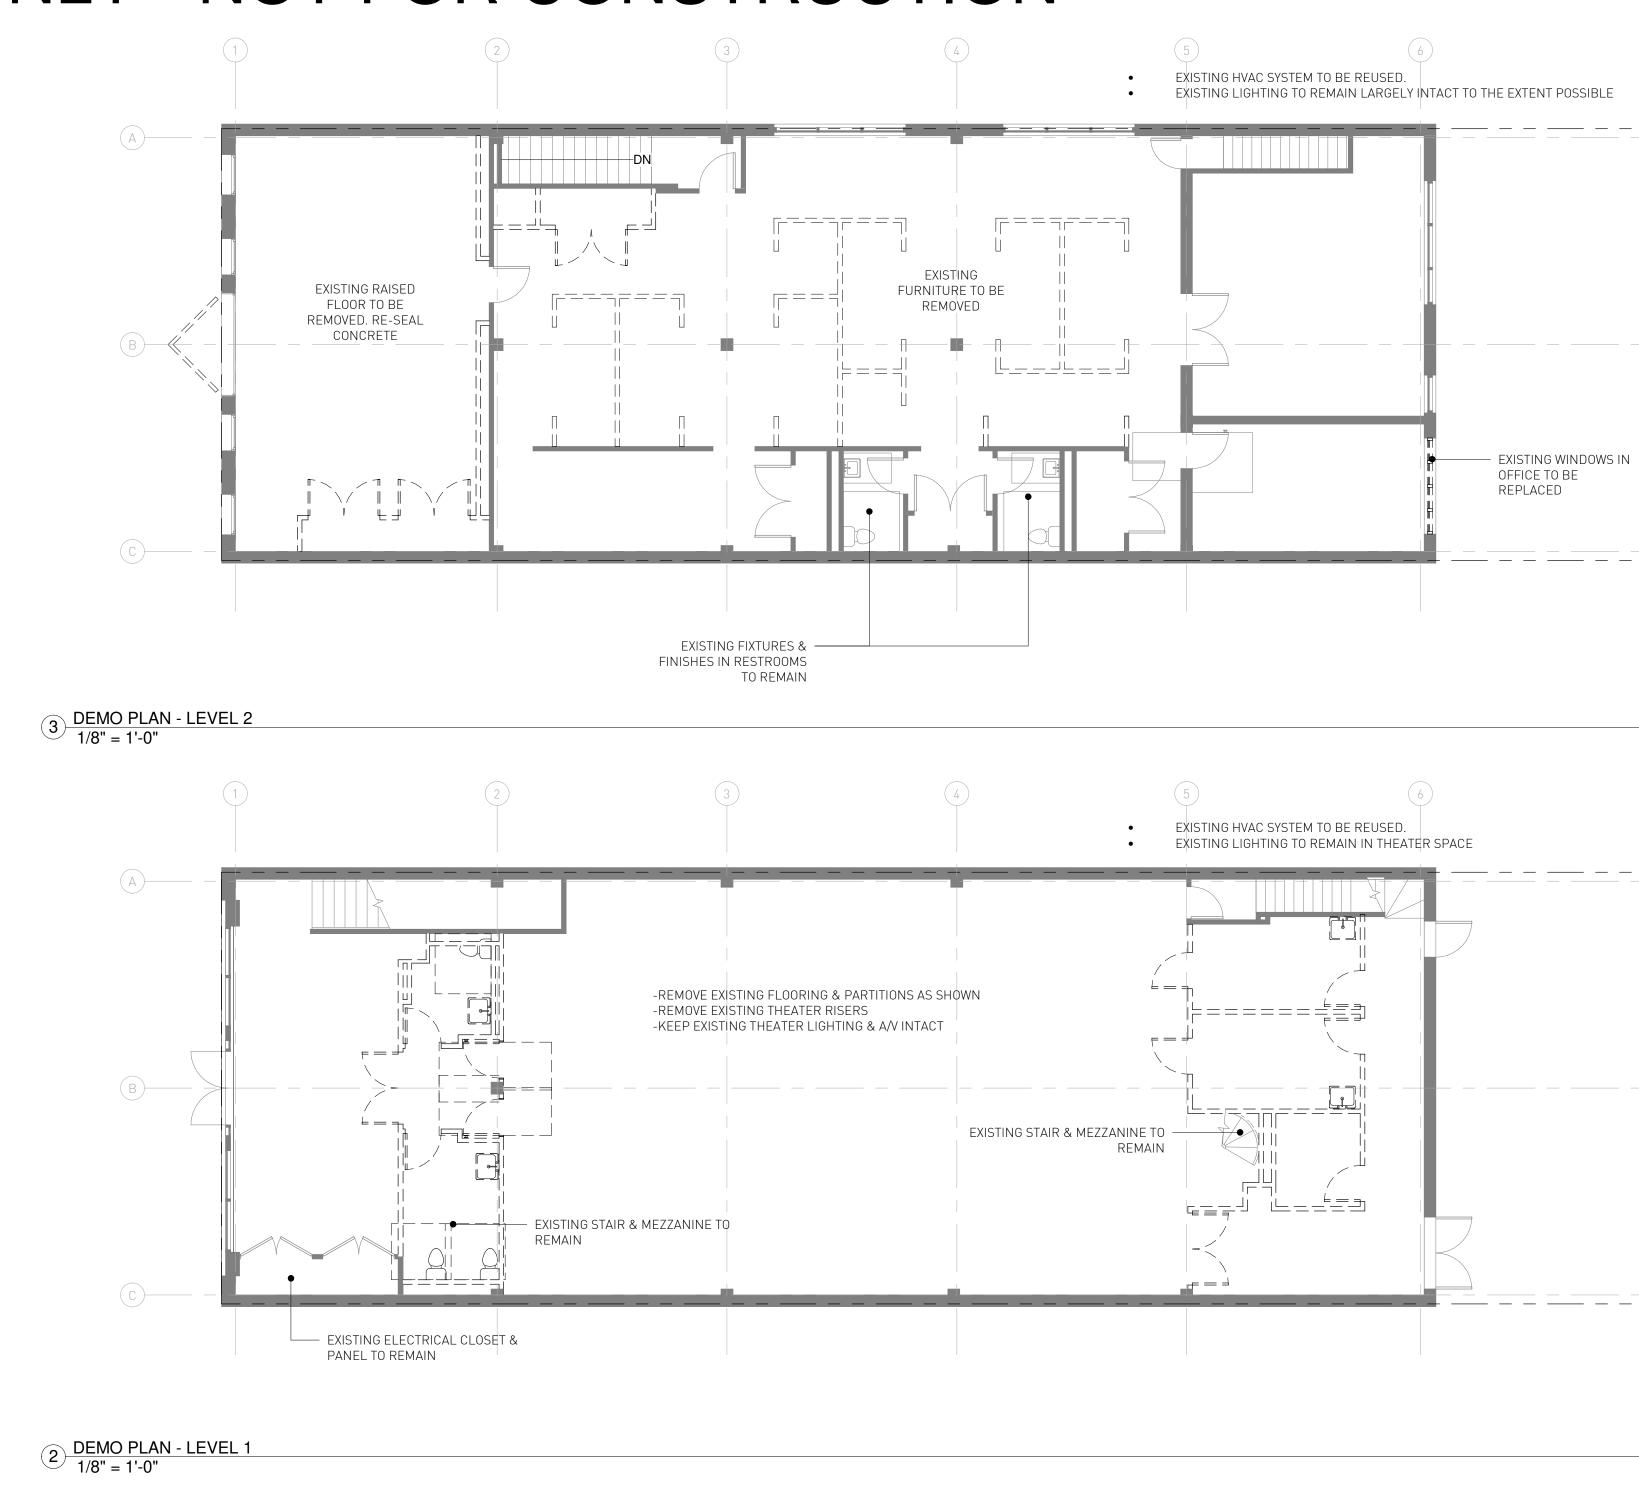

EXISTING WINDOWS IN OFFICE TO BE REPLACED

1) OPTION 1B3 - BASEMENT 1/8" = 1'-0"

LIGHTING AT LOBBY AND BACK OF HOUSE AREA

PROVIDE ALLOWANCE TO PATCH & REPAIR CONCRETE SLAB AS NEEDED

### GENERAL SCOPE NOTES

- EXISTING HVAC SYSTEMS TO REMAIN. MINOR REWORK AS NECESSARY EXISTING LIGHTING TO REMAIN TO THE EXTENT POSSIBLE. NEW •
- LIGHTING AS INDICATED ON THE PLANS EXISTING THEATER LIGHTING & A/V SYSTEMS TO REMAIN

- EXISTING WINDOW TO REMAIN

- EXISTING WINDOW TO REMAIN

EXISTING WINDOWS IN OFFICE TO BE REPLACED W/ NEW WINDOWS TO MATCH WINDOWS TO REMAIN

#### INTERIOR FINISHES

FLOORS: • SEALED CONCRETE @ LOBBY, VENUE, OFFICE & BACK OF HOUSE SPACES CERAMIC TILE @ RESTROOMS •

WALLS: PAINTED, UON

• CERAMIC TILE WAINSCOAT @ RESTROOM WET WALLS CEILINGS: • EXPOSED STRUCTURE, PAINTED, UON