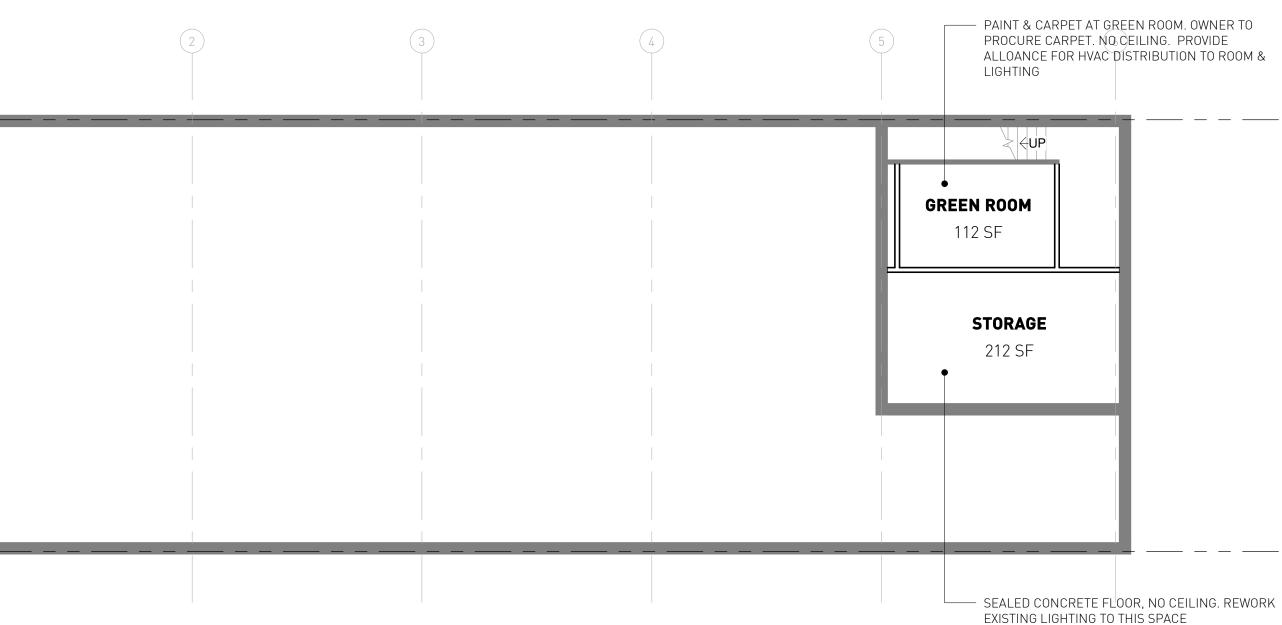

#### INTERIOR FINISHES

FLOORS: • SEALED CONCRETE @ LOBBY, VENUE, OFFICE & BACK OF HOUSE SPACES CERAMIC TILE @ RESTROOMS •

WALLS: PAINTED, UON

• CERAMIC TILE WAINSCOAT @ RESTROOM WET WALLS CEILINGS: • EXPOSED STRUCTURE, PAINTED, UON