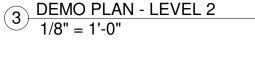

EXISTING WINDOWS IN OFFICE TO BE REPLACED

1) OPTION 1B3 - BASEMENT 1/8" = 1'-0"

LIGHTING AT LOBBY AND BACK OF HOUSE AREA

PROVIDE ALLOWANCE TO PATCH & REPAIR CONCRETE SLAB AS NEEDED

### GENERAL SCOPE NOTES

- EXISTING HVAC SYSTEMS TO REMAIN. MINOR REWORK AS NECESSARY EXISTING LIGHTING TO REMAIN TO THE EXTENT POSSIBLE. NEW •
- LIGHTING AS INDICATED ON THE PLANS EXISTING THEATER LIGHTING & A/V SYSTEMS TO REMAIN

- EXISTING WINDOW TO REMAIN

- EXISTING WINDOW TO REMAIN

EXISTING WINDOWS IN OFFICE TO BE REPLACED W/ NEW WINDOWS TO MATCH WINDOWS TO REMAIN

#### INTERIOR FINISHES

FLOORS: • SEALED CONCRETE @ LOBBY, VENUE, OFFICE & BACK OF HOUSE SPACES CERAMIC TILE @ RESTROOMS •

WALLS: PAINTED, UON

• CERAMIC TILE WAINSCOAT @ RESTROOM WET WALLS CEILINGS: • EXPOSED STRUCTURE, PAINTED, UON