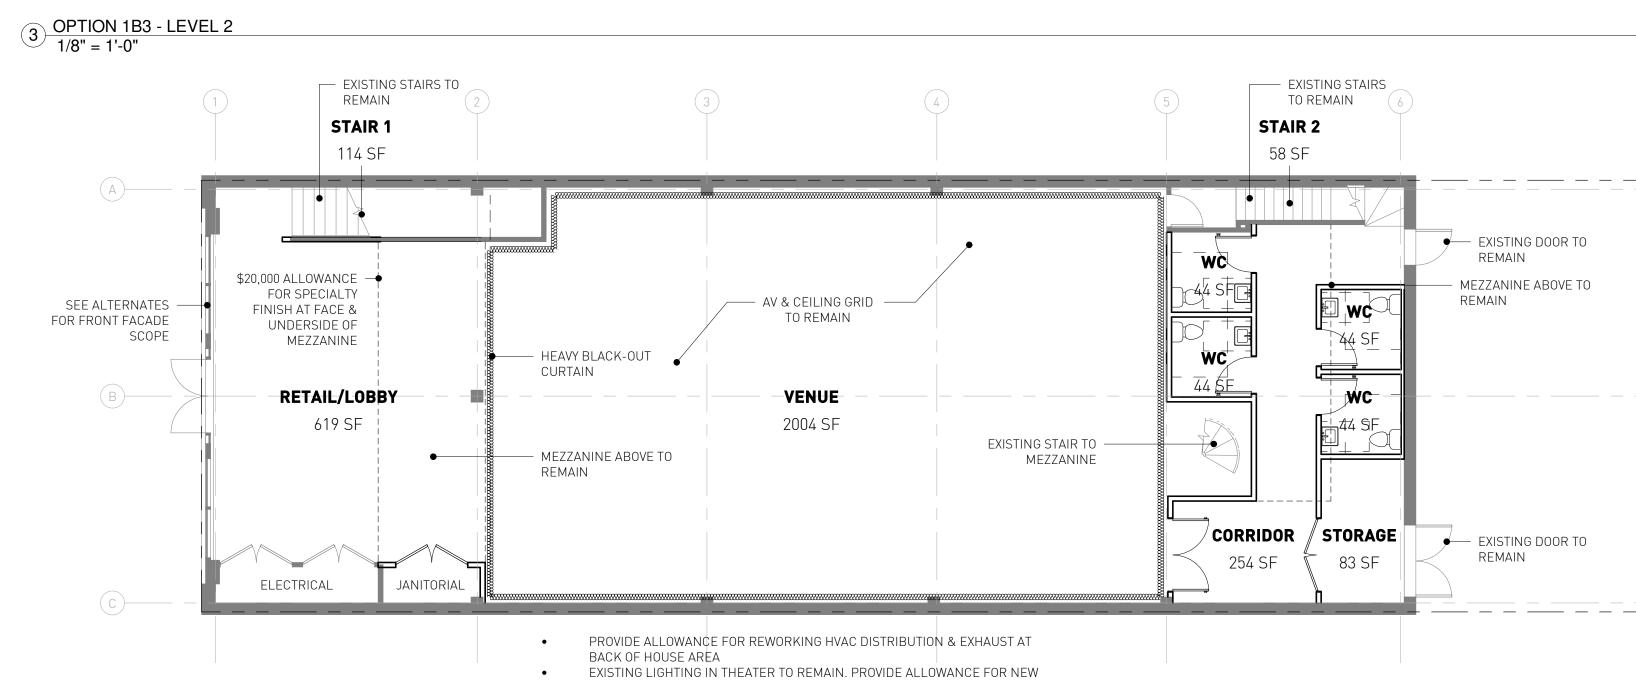

### GENERAL SCOPE NOTES

- EXISTING HVAC SYSTEMS TO REMAIN. MINOR REWORK AS NECESSARY EXISTING LIGHTING TO REMAIN TO THE EXTENT POSSIBLE. NEW •
- LIGHTING AS INDICATED ON THE PLANS EXISTING THEATER LIGHTING & A/V SYSTEMS TO REMAIN

#### INTERIOR FINISHES

FLOORS: • SEALED CONCRETE @ LOBBY, VENUE, OFFICE & BACK OF HOUSE SPACES CERAMIC TILE @ RESTROOMS •

WALLS: PAINTED, UON

• CERAMIC TILE WAINSCOAT @ RESTROOM WET WALLS CEILINGS: • EXPOSED STRUCTURE, PAINTED, UON