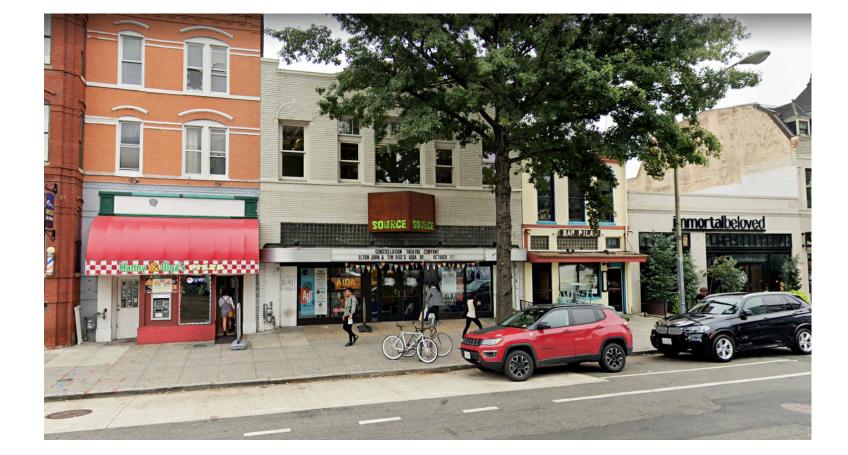

EATER LIGHTING & A/V SYSTEMS TO REMAIN

- EXISTING WINDOW TO REMAIN

- EXISTING WINDOW TO REMAIN

EXISTING WINDOWS IN OFFICE TO BE REPLACED W/ NEW WINDOWS TO MATCH WINDOWS TO REMAIN

#### INTERIOR FINISHES

FLOORS: • SEALED CONCRETE @ LOBBY, VENUE, OFFICE & BACK OF HOUSE SPACES CERAMIC TILE @ RESTROOMS •

WALLS: PAINTED, UON

• CERAMIC TILE WAINSCOAT @ RESTROOM WET WALLS CEILINGS: • EXPOSED STRUCTURE, PAINTED, UON

- EXISTING DOOR TO REMAIN MEZZANINE ABOVE TO EXISTING DOOR TO REMAIN \_ \_ \_ \_









 $\underbrace{4 \quad \text{WEST ELEVATION - OPTION 1}}_{1/4" = 1'-0"}$ 





 $3 \frac{\text{WEST ELEVATION - DEMO OPTION 1}}{1/4" = 1'-0"}$ 



 $1 \frac{\text{STOREFRONT RCP - DEMO OPTION 1}}{1/4" = 1'-0"}$ 

A3.1

FRONT FACADE -**OPTION 1** 



3 WEST ELEVATION - OPTION 2 1/4" = 1'-0"





 $2 \frac{\text{WEST ELEVATION - DEMO OPTION 2}}{1/4" = 1'-0"}$ 



A3.2

FRONT FACADE -

**OPTION 2** 



#### DETAILS

Α4