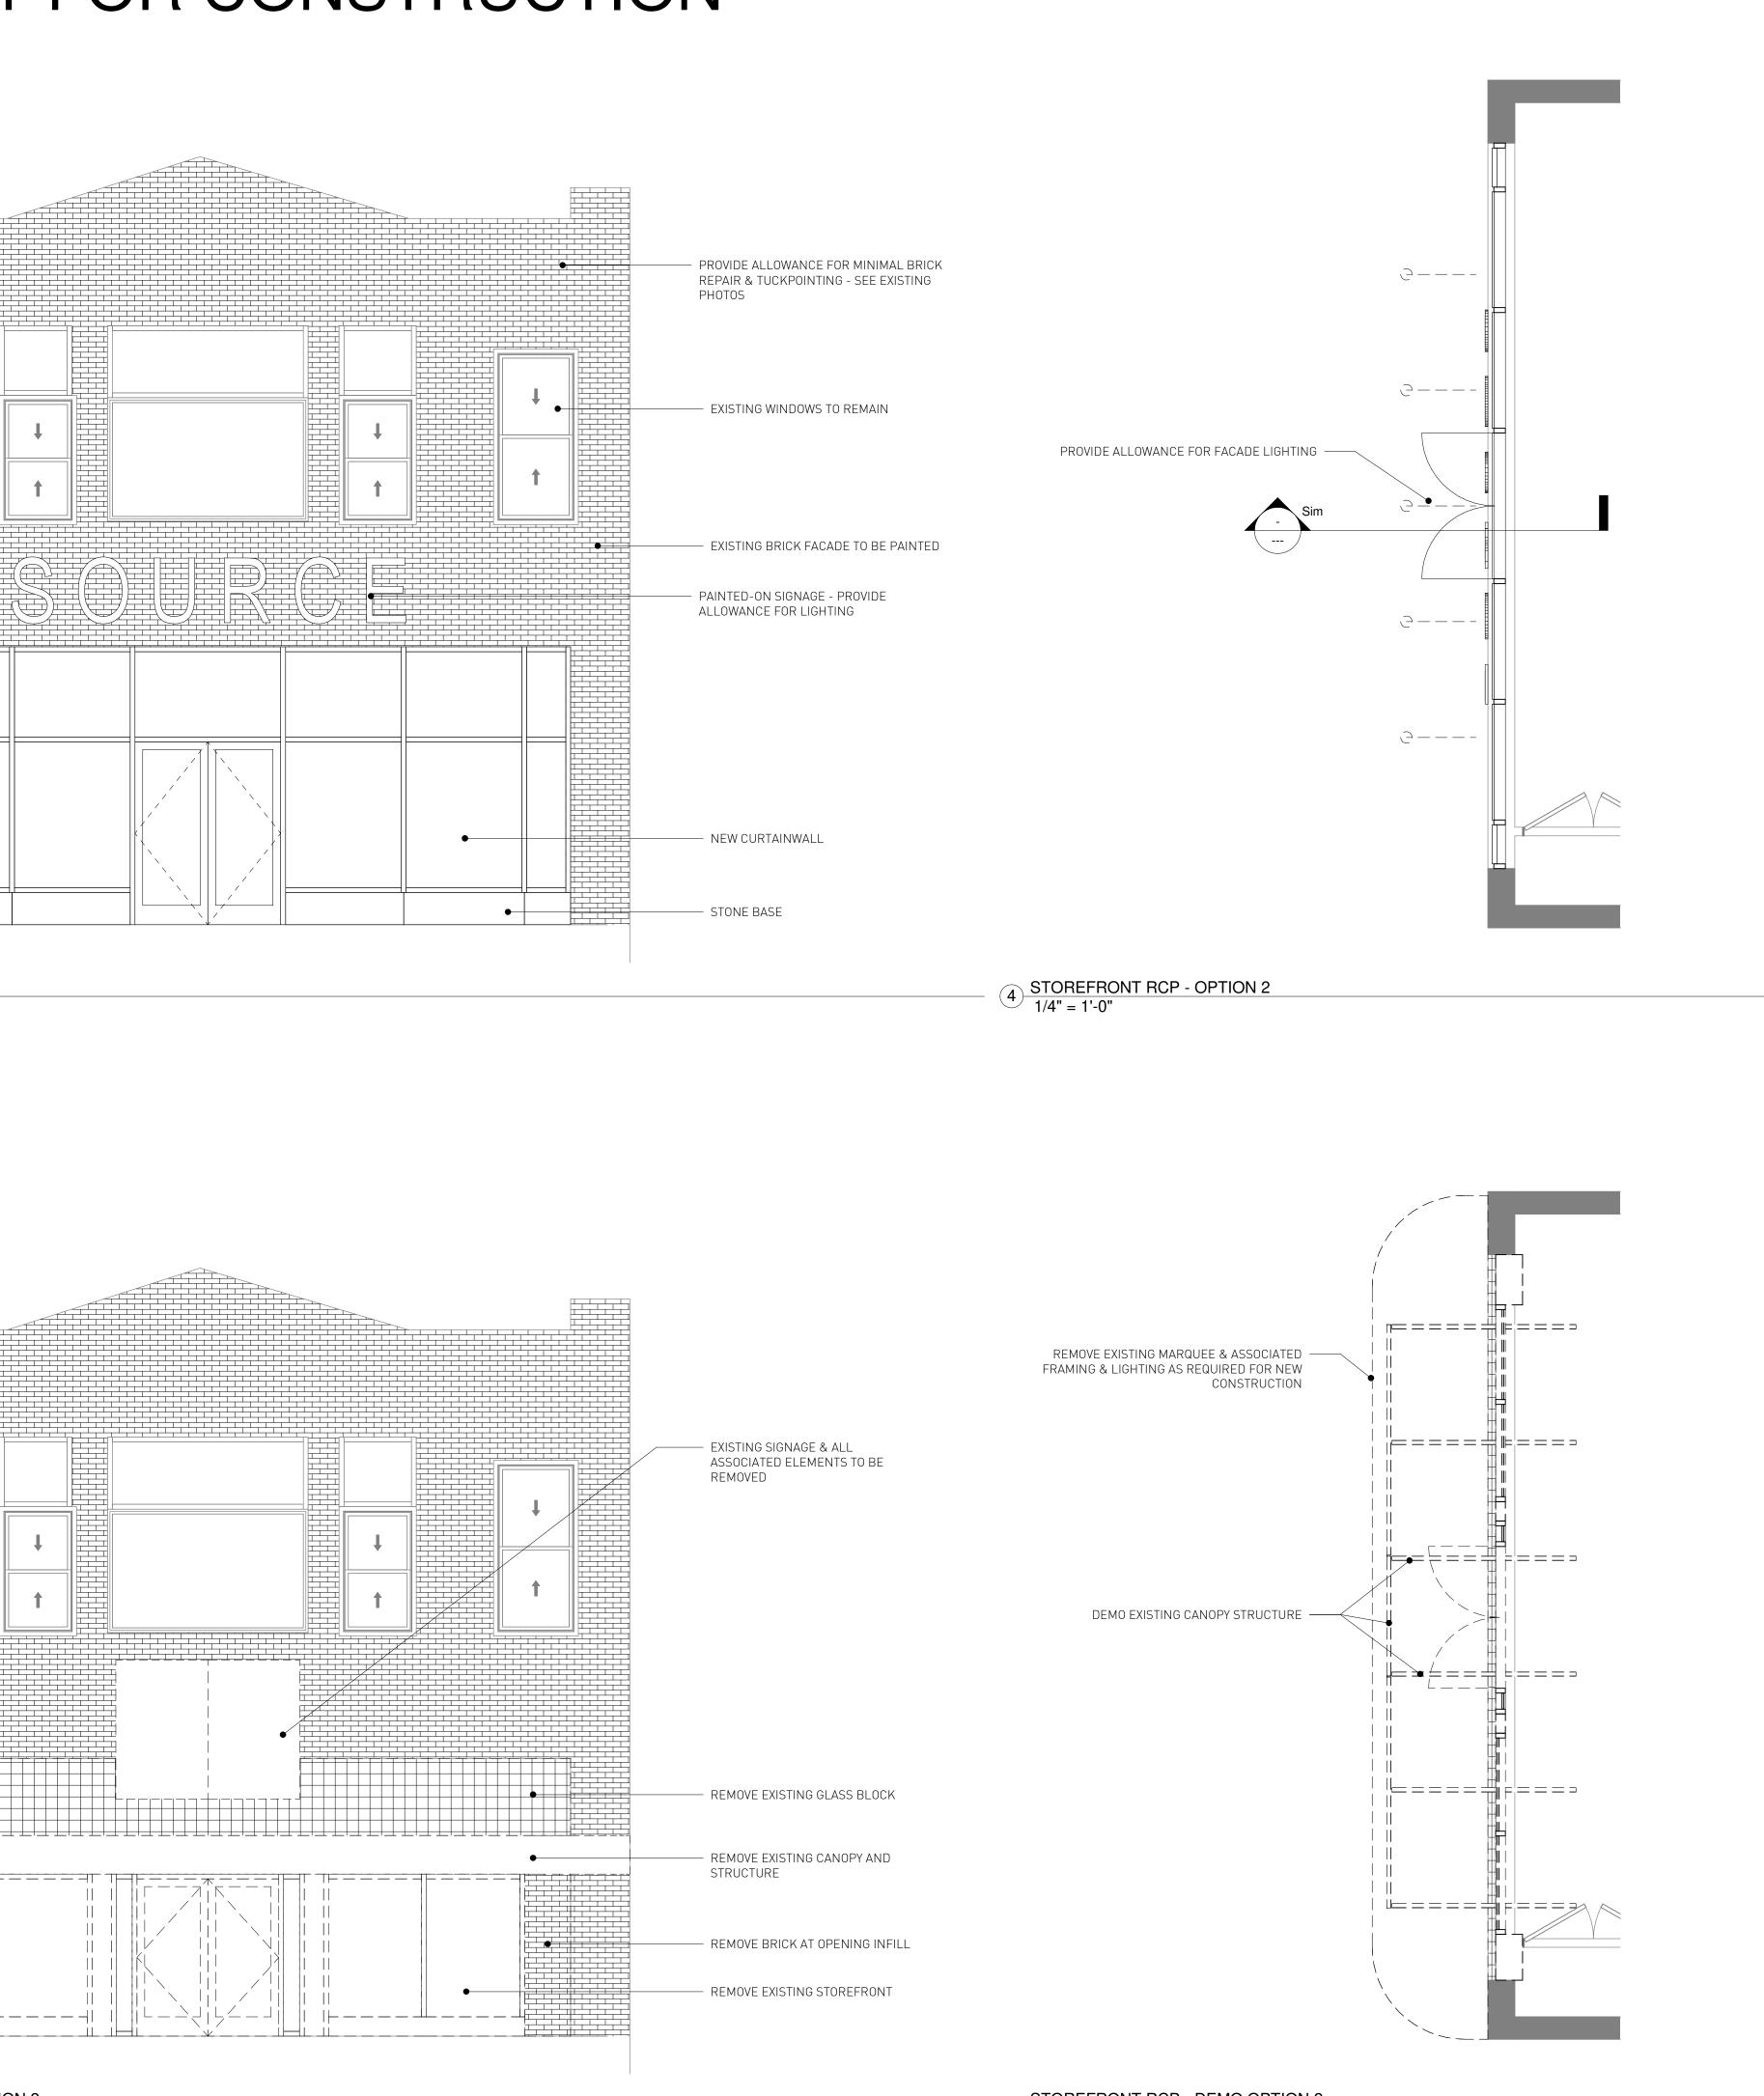

- EXISTING DOOR TO REMAIN MEZZANINE ABOVE TO EXISTING DOOR TO REMAIN \_ \_ \_ \_

 $\underbrace{4 \quad \text{WEST ELEVATION - OPTION 1}}_{1/4" = 1'-0"}$ 

 $3 \frac{\text{WEST ELEVATION - DEMO OPTION 1}}{1/4" = 1'-0"}$ 

 $1 \frac{\text{STOREFRONT RCP - DEMO OPTION 1}}{1/4" = 1'-0"}$ 

A3.1

FRONT FACADE -**OPTION 1** 

3 WEST ELEVATION - OPTION 2 1/4" = 1'-0"

 $2 \frac{\text{WEST ELEVATION - DEMO OPTION 2}}{1/4" = 1'-0"}$ 

A3.2

FRONT FACADE -

**OPTION 2** 