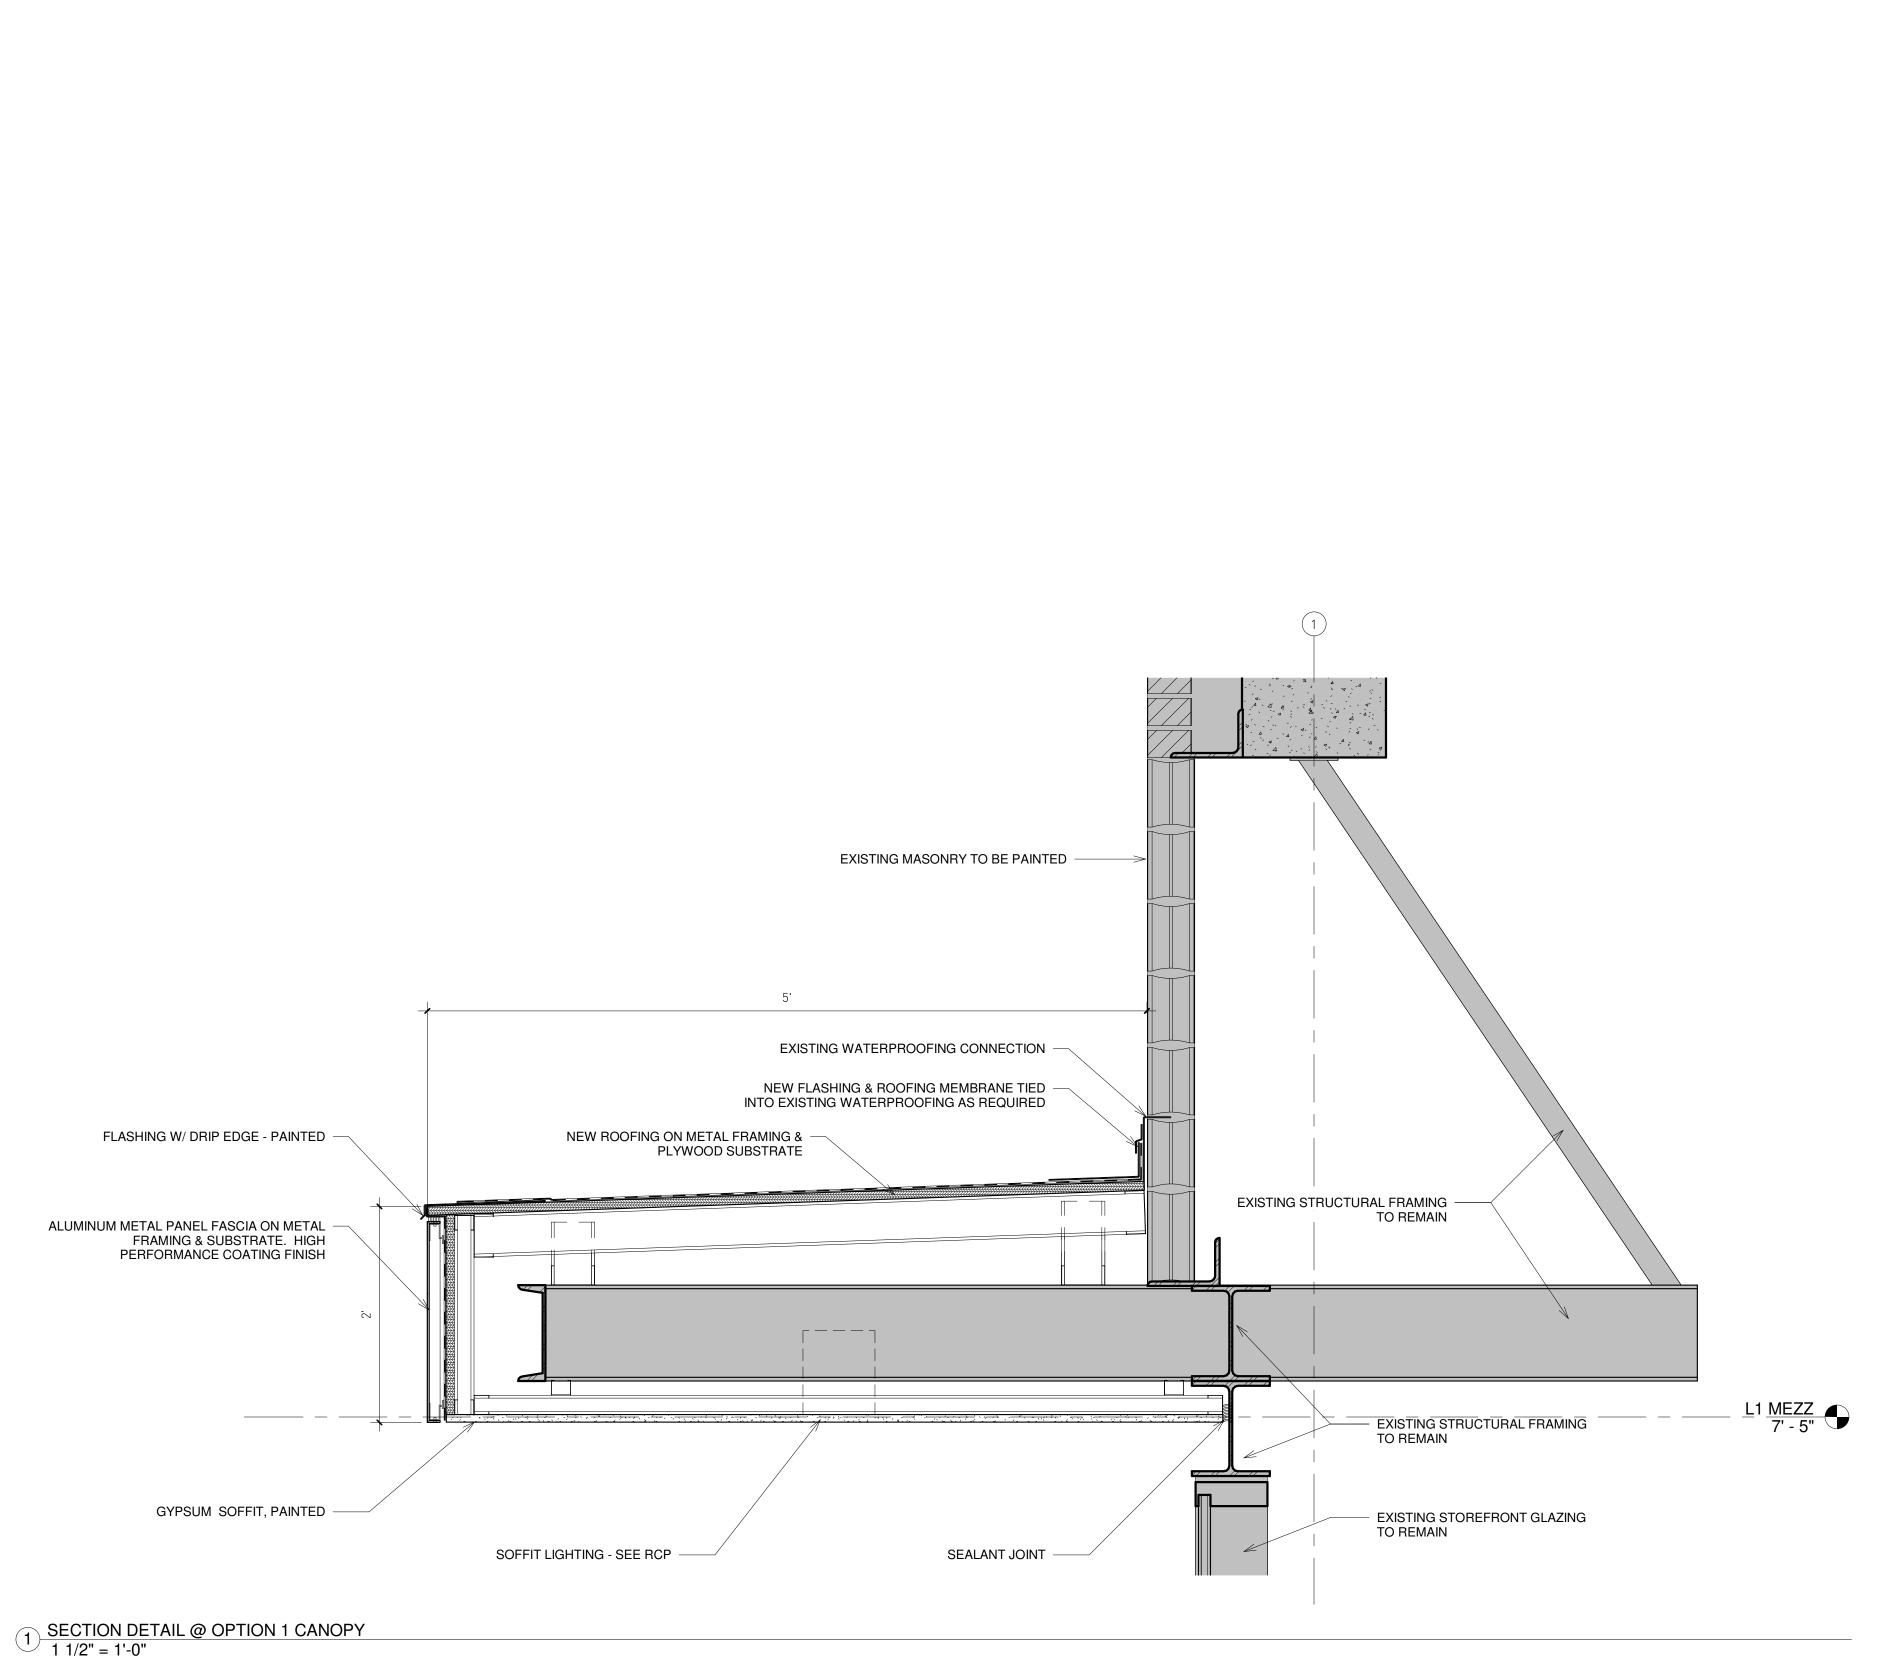

NDOWS IN OFFICE TO BE REPLACED W/ NEW WINDOWS TO MATCH WINDOWS TO REMAIN

#### INTERIOR FINISHES

FLOORS: • SEALED CONCRETE @ LOBBY, VENUE, OFFICE & BACK OF HOUSE SPACES CERAMIC TILE @ RESTROOMS •

WALLS: PAINTED, UON

• CERAMIC TILE WAINSCOAT @ RESTROOM WET WALLS CEILINGS: • EXPOSED STRUCTURE, PAINTED, UON

- EXISTING DOOR TO REMAIN MEZZANINE ABOVE TO EXISTING DOOR TO REMAIN \_ \_ \_ \_









 $\underbrace{4 \quad \text{WEST ELEVATION - OPTION 1}}_{1/4" = 1'-0"}$ 





 $3 \frac{\text{WEST ELEVATION - DEMO OPTION 1}}{1/4" = 1'-0"}$ 



 $1 \frac{\text{STOREFRONT RCP - DEMO OPTION 1}}{1/4" = 1'-0"}$ 

A3.1

FRONT FACADE -**OPTION 1** 



3 WEST ELEVATION - OPTION 2 1/4" = 1'-0"





 $2 \frac{\text{WEST ELEVATION - DEMO OPTION 2}}{1/4" = 1'-0"}$ 



A3.2

FRONT FACADE -

**OPTION 2** 



#### DETAILS

Α4