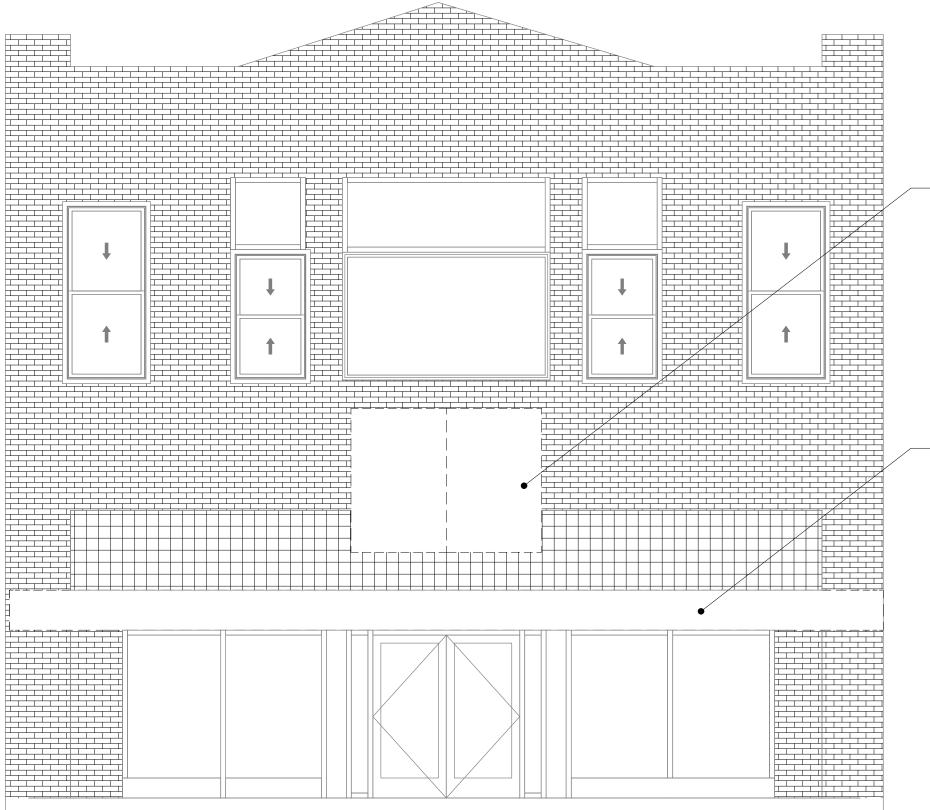

- EXISTING DOOR TO REMAIN MEZZANINE ABOVE TO EXISTING DOOR TO REMAIN \_ \_ \_ \_

 $\underbrace{4 \quad \text{WEST ELEVATION - OPTION 1}}_{1/4" = 1'-0"}$ 

 $3 \frac{\text{WEST ELEVATION - DEMO OPTION 1}}{1/4" = 1'-0"}$ 

 $1 \frac{\text{STOREFRONT RCP - DEMO OPTION 1}}{1/4" = 1'-0"}$ 

A3.1

FRONT FACADE -**OPTION 1** 

3 WEST ELEVATION - OPTION 2 1/4" = 1'-0"

 $2 \frac{\text{WEST ELEVATION - DEMO OPTION 2}}{1/4" = 1'-0"}$ 

A3.2