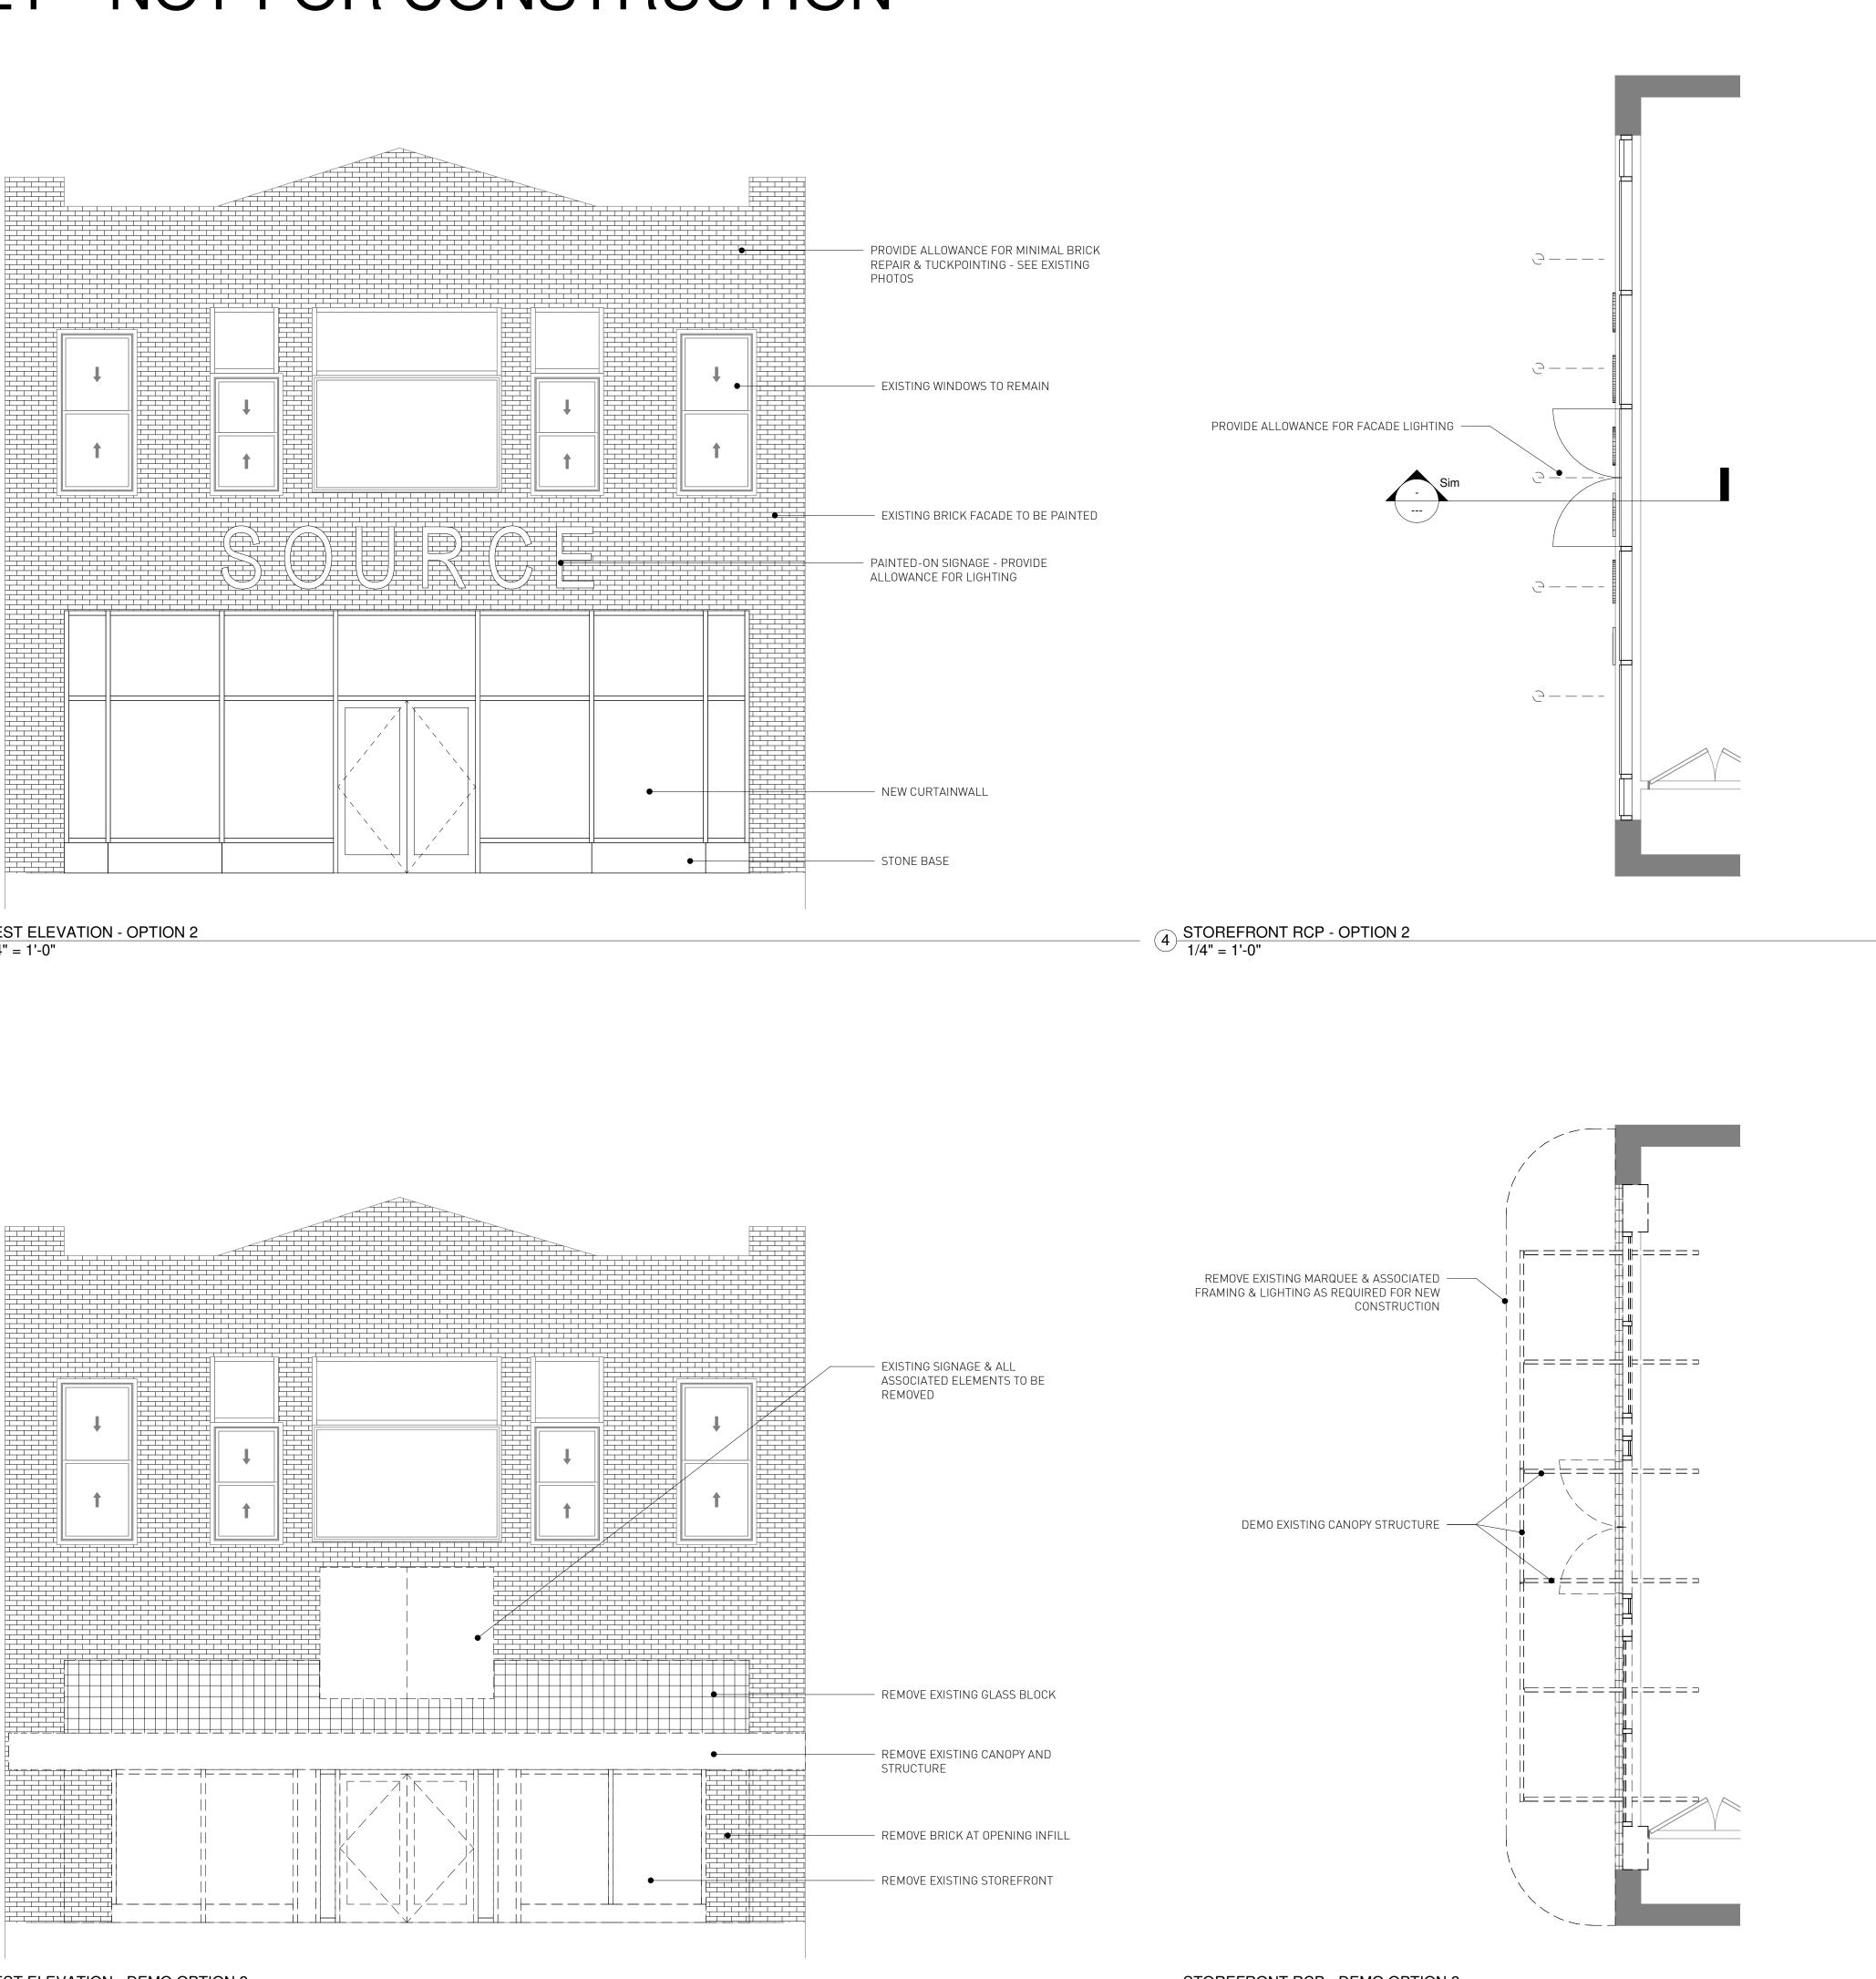

- EXISTING DOOR TO REMAIN MEZZANINE ABOVE TO EXISTING DOOR TO REMAIN \_ \_ \_ \_

 $\underbrace{4 \quad \text{WEST ELEVATION - OPTION 1}}_{1/4" = 1'-0"}$ 

 $3 \frac{\text{WEST ELEVATION - DEMO OPTION 1}}{1/4" = 1'-0"}$ 

 $1 \frac{\text{STOREFRONT RCP - DEMO OPTION 1}}{1/4" = 1'-0"}$ 

A3.1

FRONT FACADE -**OPTION 1** 

3 WEST ELEVATION - OPTION 2 1/4" = 1'-0"

 $2 \frac{\text{WEST ELEVATION - DEMO OPTION 2}}{1/4" = 1'-0"}$ 

A3.2

FRONT FACADE -

**OPTION 2** 