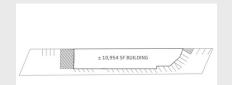

## SITE PLAN

### PROPERTY FEATURES

| TOTAL SF        | ± 24,829 TOTAL SF    |
|-----------------|----------------------|
| WAREHOUSE       | ± 10,954 SF          |
| LOT SIZE        | 0.57 ACRE LOT        |
| PARKING         | ± 34 PARKING SPACES  |
| LOADING         | STREET LEVEL LOADING |
| FIRE SPRINKLERS | DRY                  |
| HVAC            | YES                  |