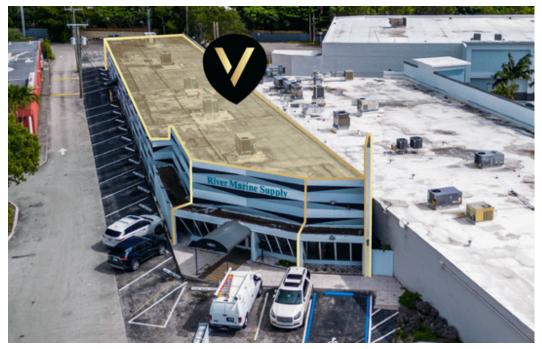

## SITE PLAN

#### Prime opportunity in coveted location with frontage on South Dixie Highway.

Comprising approximately ±10,954 square feet of versatile building space situated on a generous ±24,829 square foot lot spanning 0.57 acres, this property offers ample room for diverse retail endeavors. With 34 dedicated parking spaces ensuring convenient access for patrons, along with a street-level loading door facilitating seamless logistics, the property is thoughtfully designed to cater to the needs of modern businesses. Equipped with an HVAC system throughout and a fire sprinkler dry system, this property prioritizes comfort, safety, and regulatory compliance, providing a turnkey solution for prospective owners or tenants.