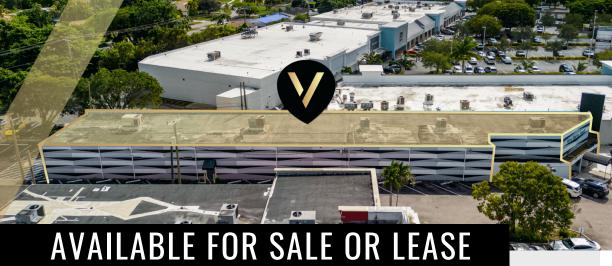

# ±10,954 SF

14951 S Dixie Hwy Palmetto Bay, FL 33176

#### Prime opportunity in coveted location with frontage on South Dixie Highway.

Comprising approximately ±10,954 square feet of versatile building space situated on a generous ±24,829 square foot lot spanning 0.57 acres, this property offers ample room for diverse retail endeavors. With 34 dedicated parking spaces ensuring convenient access for patrons, along with a street-level loading door facilitating seamless logistics, the property is thoughtfully designed to cater to the needs of modern businesses. Equipped with an HVAC system throughout and a fire sprinkler dry system, this property prioritizes comfort, safety, and regulatory compliance, providing a turnkey solution for prospective owners or tenants.