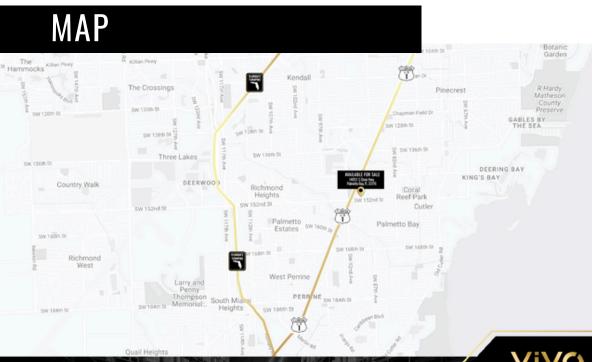

#### LOCATION DESCRIPTION

Positioned within a high-traffic area, this property presents an opportunity for businesses seeking visibility and accessibility in a thriving commercial landscape. The strategic location on South Dixie Highway ensures maximum exposure to passing motorists and pedestrians, enhancing brand visibility and driving foot traffic.