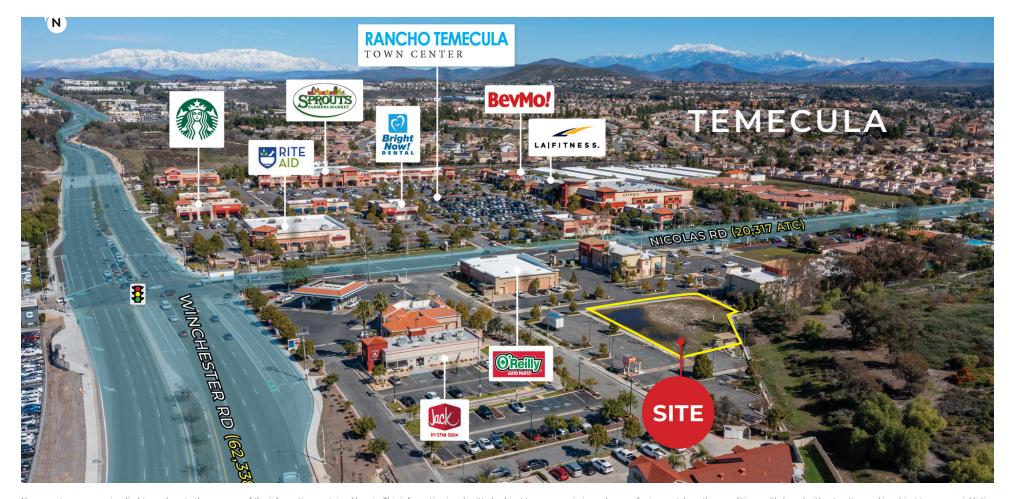

# **AERIAL WEST**

No warranty, express or implied, is made as to the accuracy of the information contained herein. This information is submitted subject to errors, omissions, change of price, rental or other conditions, withdrawal without notice, and is subject to any special listing conditions imposed by our principals. Cooperating brokers, buyers, tenants and other parties who receive this document should not rely on it, but should use it as a starting point of analysis, and should independently confirm the accuracy of the information contained herein through a due diligence review of the books, records, files and documents that constitute reliable sources of the information described herein. Logos are for identification purposes only and may be trademarks of their respective companies. NAI Capital Commercial. Inc. CAL DRE Lic. #02130474

#### **PROPERTY HIGHLIGHTS**

- Ground Lease/Build To Suite Opportunity
- Located Along HWY 79/Winchester Road (+/- 62,388 ATC)
- Located Opposite to Chaparral High School
- Easy Access to I-15 Located 5 miles South
- Adjacent Tenants: O'Reilly's, Jack in the Box, VCA Pet Medical Center,
  Pizza Hut and Arco/AMPM
- Located Next To Rancho Temecula Town Center: Sprouts, Rite-Aid, BevMo!, LA Fitness, Bright Now Dental & Starbucks
- Average Household Income Over \$100k / 3 mile radius