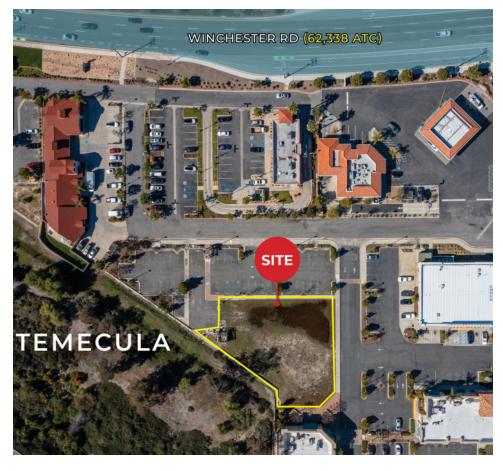

## PARCEL MAP

No warranty, express or implied, is made as to the accuracy of the information contained herein. This information is submitted subject to errors, omissions, change of price, rental or other conditions, withdrawal without notice, and is subject to any special listing conditions imposed by our principals. Cooperating brokers, buyers, tenants and other parties who receive this document should not rely on it, but should use it as a starting point of analysis, and should independently confirm the accuracy of the information contained herein through a due diligence review of the books, records, files and documents that constitute reliable sources of the information described herein. Logos are for identification purposes only and may be trademarks of their respective companies. NAI Capital Commercial, Inc. CAL DRE Lic. #20130474

#### SITE INFORMATION

| City, State, Zip | Temecula, CA 92591           |
|------------------|------------------------------|
| County           | Riverside                    |
| APN              | 920-100-057                  |
| Lot Size         | 1.21 Acres   52,708 SF       |
| Zoning           | NC (Neighborhood Commercial) |