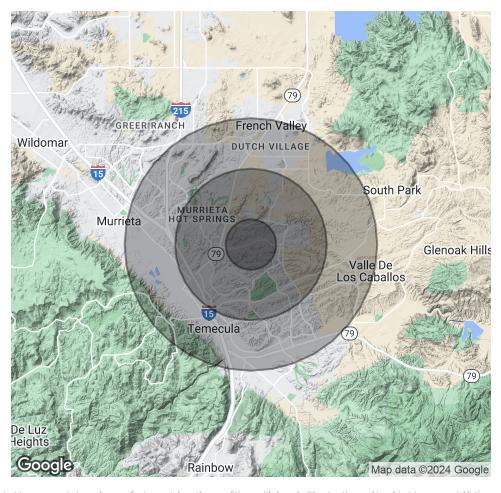

# **DEMOGRAPHICS MAP & REPORT**

| POPULATION           | 1 MILE | 3 MILES | 5 MILES |
|----------------------|--------|---------|---------|
| Total Population     | 12,607 | 97,930  | 197,239 |
| Average Age          | 39.6   | 36.1    | 34.7    |
| Average Age (Male)   | 39.1   | 34.8    | 33.6    |
| Average Age (Female) | 41.3   | 37.2    | 35.7    |

| HOUSEHOLDS & INCOME | 1 MILE    | 3 MILES   | 5 MILES   |
|---------------------|-----------|-----------|-----------|
| Total Households    | 3,813     | 30,614    | 59,790    |
| # of Persons per HH | 3.3       | 3.2       | 3.3       |
| Average HH Income   | \$119,945 | \$107,550 | \$111,058 |
| Average House Value | \$497,714 | \$442,080 | \$445,711 |