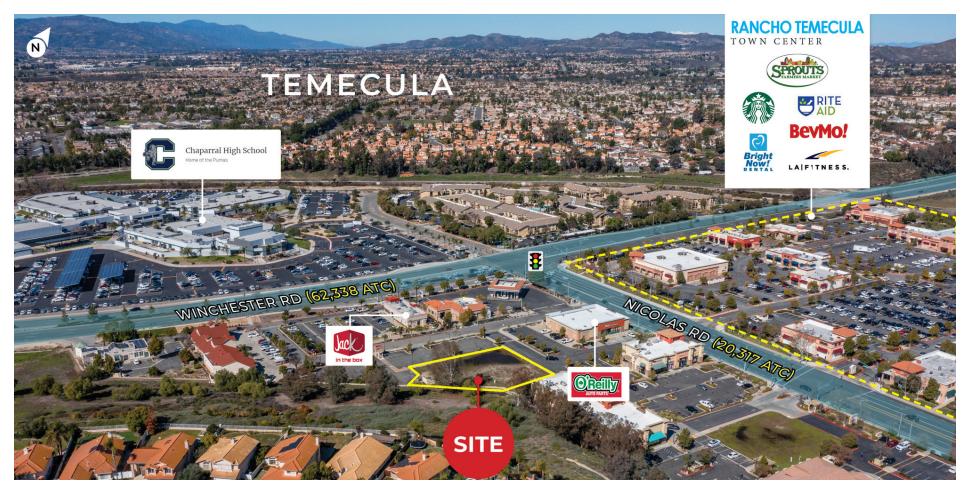

## **LOCATION MAP**

No warranty, express or implied, is made as to the accuracy of the information contained herein. This information is submitted subject to errors, omissions, change of price, rental or other conditions, withdrawal without notice, and is subject to any special listing conditions imposed by our principals. Cooperating brokers, buyers, tenants and other parties who receive this document should not rely on it, but should use it as a starting point of analysis, and should independently confirm the accuracy of the information contained herein through a due diligence review of the books, records, files and documents that constitute reliable sources of the information described herein. Logos are for identification purposes only and may be trademarks of their respective companies. NAI Capital Commercial, Inc. CAL DRE Lic. #02130474

#### **PROPERTY HIGHLIGHTS**

- Ground Lease/Build To Suite Opportunity
- Located Along HWY 79/Winchester Road (+/- 62,388 ATC)
- Located Opposite to Chaparral High School
- Easy Access to I-15 Located 5 miles South
- Adjacent Tenants: O'Reilly's, Jack in the Box, VCA Pet Medical Center,
  Pizza Hut and Arco/AMPM
- Located Next To Rancho Temecula Town Center: Sprouts, Rite-Aid, BevMo!, LA Fitness, Bright Now Dental & Starbucks
- Average Household Income Over \$100k / 3 mile radius