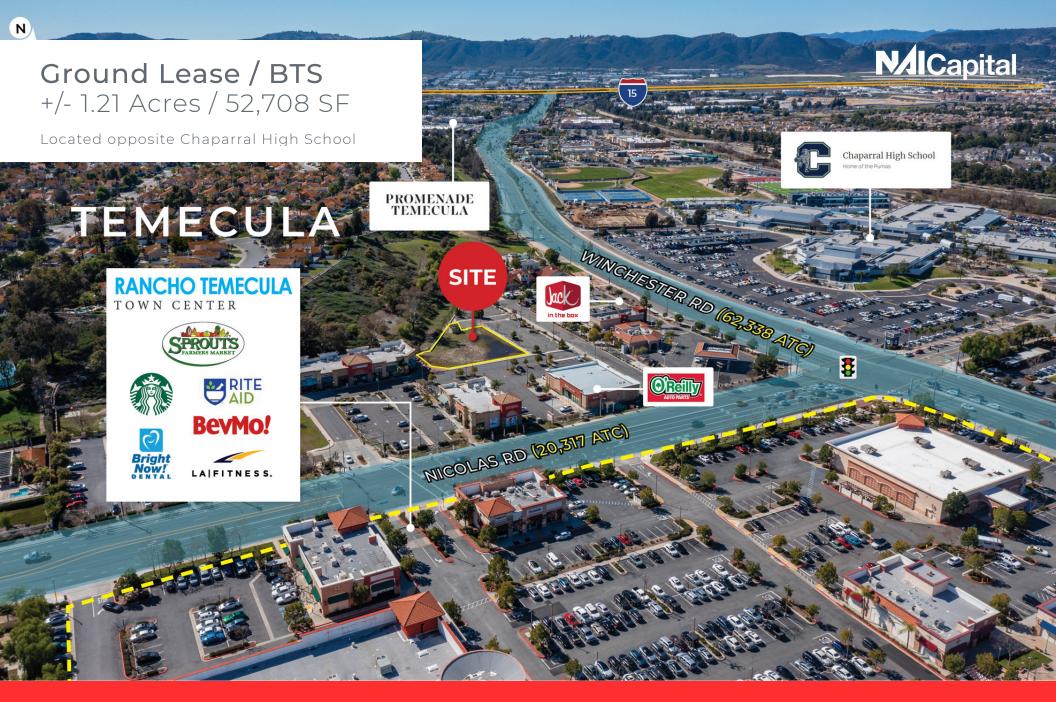

# **AERIAL NORTH**

No warranty, express or implied, is made as to the accuracy of the information contained herein. This information is submitted subject to errors, omissions, change of price, rental or other conditions, withdrawal without notice, and is subject to any special listing conditions imposed by our principals. Cooperating brokers, buyers, tenants and other parties who receive this document should not rely on it, but should use it as a starting point of analysis, and should independently confirm the accuracy of the information contained herein through a due diligence review of the books, records, files and documents that constitute reliable sources of the information described herein. Logos are for identification purposes only and may be trademarks of their respective companies. NAI Capital Commercial, Inc. CAL DRE Lic. #02130474

#### **PROPERTY HIGHLIGHTS**

- Ground Lease/Build To Suite Opportunity
- Located Along HWY 79/Winchester Road (+/- 62,388 ATC)
- Located Opposite to Chaparral High School
- Easy Access to I-15 Located 5 miles South
- Adjacent Tenants: O'Reilly's, Jack in the Box, VCA Pet Medical Center,
  Pizza Hut and Arco/AMPM
- Located Next To Rancho Temecula Town Center: Sprouts, Rite-Aid, BevMo!, LA Fitness, Bright Now Dental & Starbucks
- Average Household Income Over \$100k / 3 mile radius

#### SITE INFORMATION

| City, State, Zip | Temecula, CA 92591           |
|------------------|------------------------------|
| County           | Riverside                    |
| APN              | 920-100-057                  |
| Lot Size         | 1.21 Acres   52,708 SF       |
| Zoning           | NC (Neighborhood Commercial) |