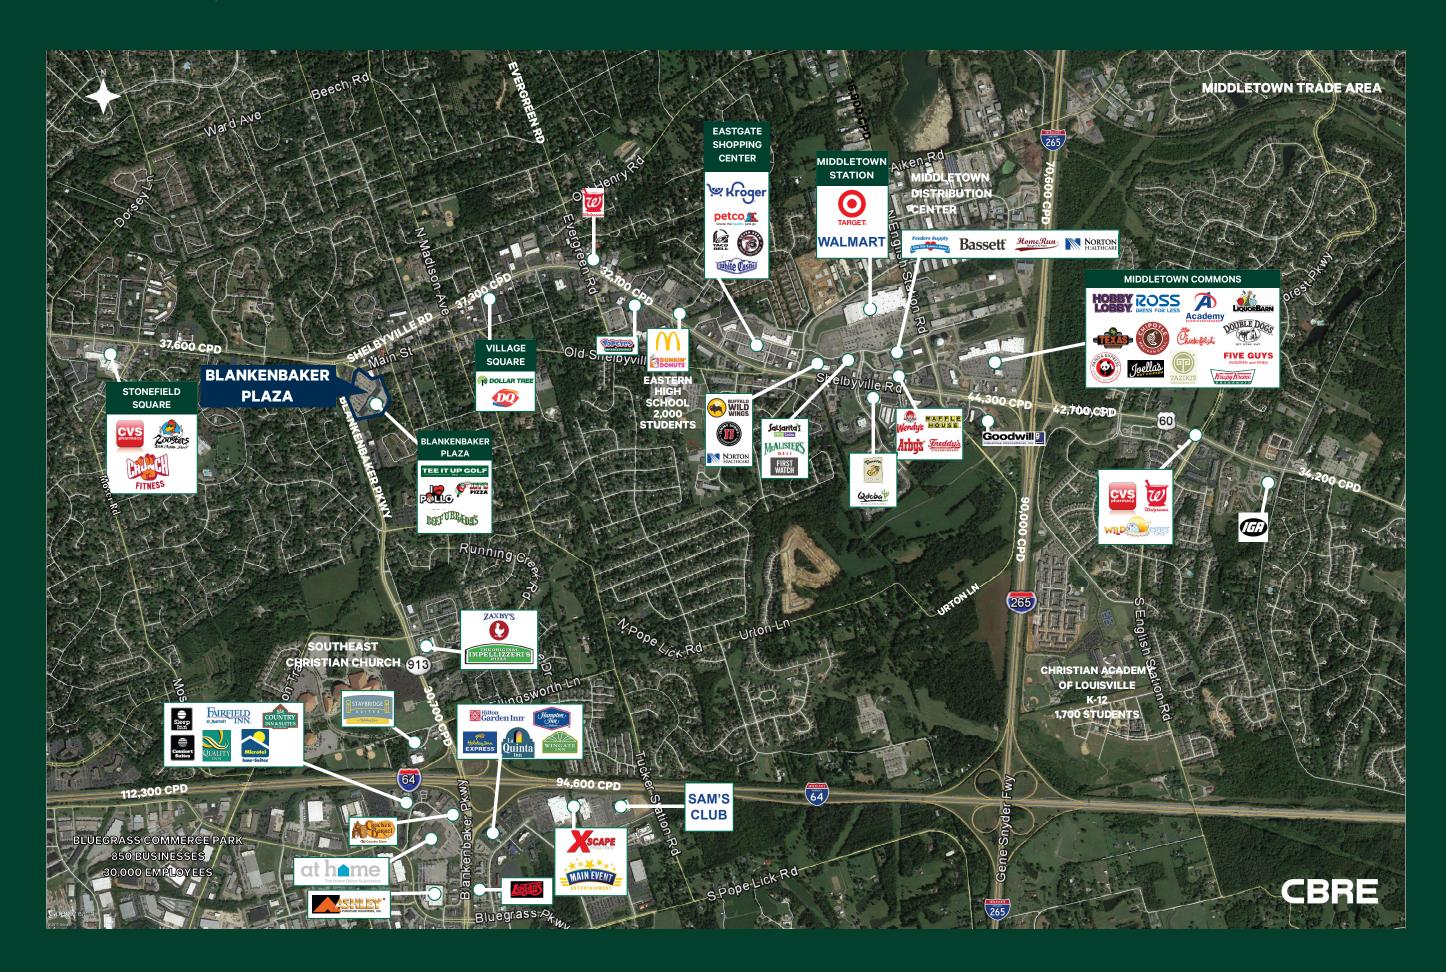

## **High Traffic Location**

- + 48,203± square foot anchor opportunity available
- + Located at the signalized intersection of Blankenbaker Pkwy and Shelbyville Road in a high traffic area
- + Easy access to Interstate 64
- + Trade area includes Walmart, Kroger, Target, Hobby Lobby, Sam's Club, Xscape Theaters, Main Event
- + Recently completed facade renovation
- + Traffic counts: 21,200 CPD on Blankenbaker Pkwy 36,600 CPD on Shelbyville Road