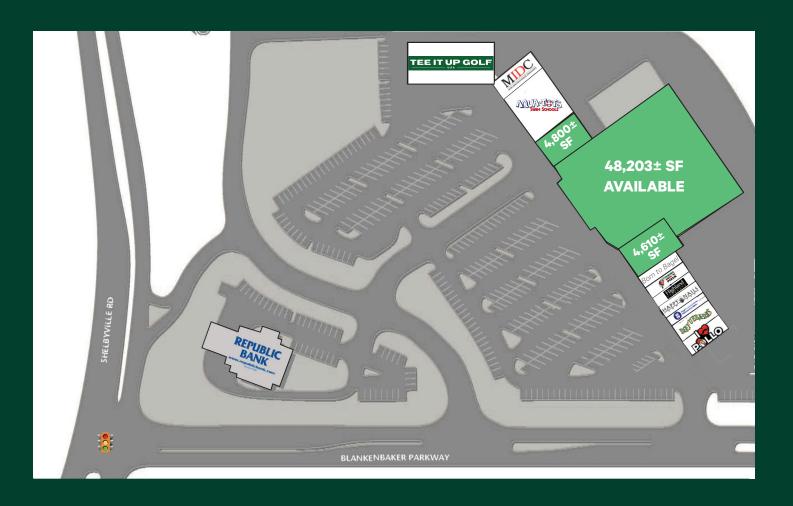

# Retail Space Available

**Anchor Opportunity** 

Blankenbaker Plaza 201 Blankenbaker Pkwy Louisville, KY 40243

## **High Traffic Location**

- + 48,203± square foot anchor opportunity available
- + Located at the signalized intersection of Blankenbaker Pkwy and Shelbyville Road in a high traffic area
- + Easy access to Interstate 64
- + Trade area includes Walmart, Kroger, Target, Hobby Lobby, Sam's Club, Xscape Theaters, Main Event
- + Recently completed facade renovation
- + Traffic counts: 21,200 CPD on Blankenbaker Pkwy 36,600 CPD on Shelbyville Road