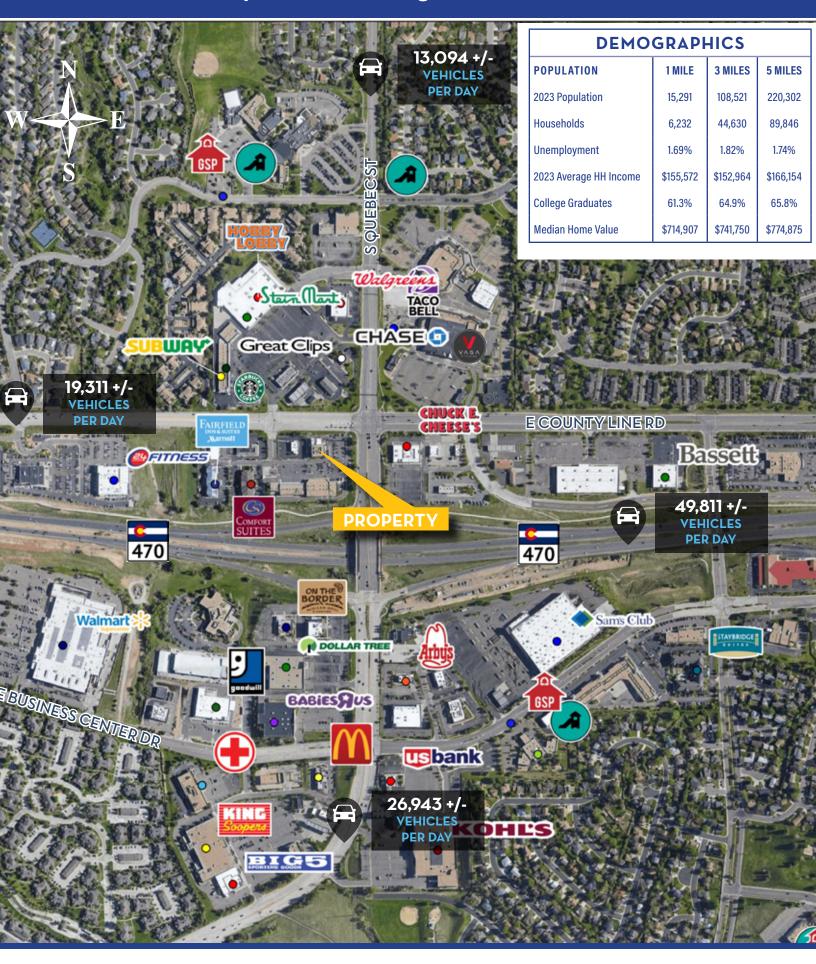

**LEASE RATE:** \$13.00 / SF / NNN

NNN EXPENSE: \$12.00 / SF / YEAR

- ▼ Class A Retail/Mixed-Use Development on Corner of County Line Rd & Quebec St.
- ▼ Visible from C-470.
- Convenient Access at Signalized Interchange.
- Strong Residential and Daytime Demographics with Average HH Income of \$125,706 (3 Mile).
- ▼ Great Mountain Views from Office
- Strong traffic-driving anchors in HCA's CareNow Urgent Care and Einstein's Bagels.

## 7120 E County Line Rd. | Highlands Ranch, CO 80124