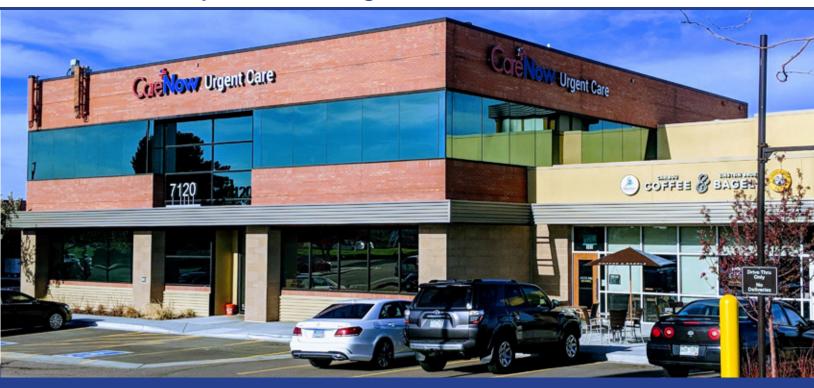

## **BASEMENT OFFICE SPACE**

7120 E County Line Rd. | Highlands Ranch, CO 80124

BUILDING SIZE: 11,500 SF

SITE SIZE: 0.97 Acres

**PARKING:** 3.91/1,000 Ratio

**ZONING:** PDU

SPACE AVAILABLE: 1,200 +/- SF

MINIMUM DIVISIBLE: 1,200 +/- SF

**LEASE RATE:** \$13.00 / SF / NNN

NNN EXPENSE: \$12.00 / SF / YEAR

- ▼ Class A Retail/Mixed-Use Development on Corner of County Line Rd & Quebec St.
- ▼ Visible from C-470.
- Convenient Access at Signalized Interchange.
- Strong Residential and Daytime Demographics with Average HH Income of \$125,706 (3 Mile).
- ▼ Great Mountain Views from Office
- Strong traffic-driving anchors in HCA's CareNow Urgent Care and Einstein's Bagels.

## 7120 E County Line Rd. | Highlands Ranch, CO 80124