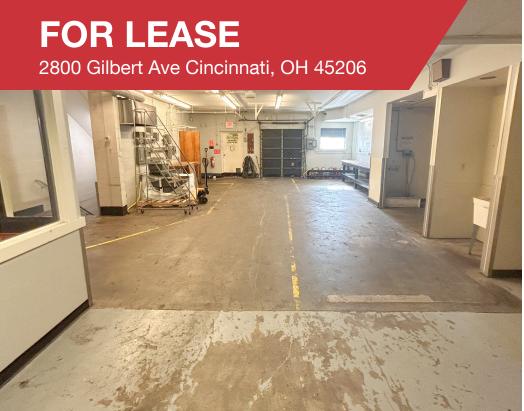

## Na Bergman Office | 25,000 SF

- \$4 SF/YR NNN
- Perfect for Office, Medical, Government
- Modern, flexible office spaces
- Ample on-site parking
- Convenient access to transport links
- Welcoming and professional lobby
- On-site kitchenette