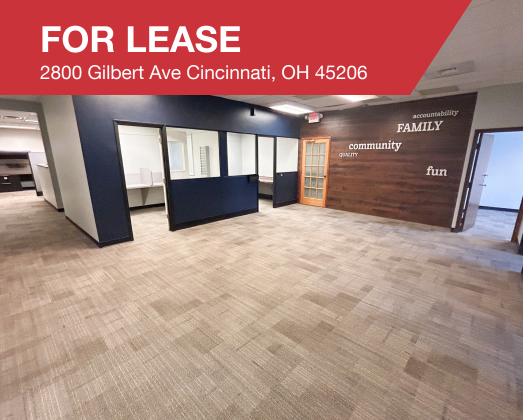

## Na Bergman Office | 25,000 SF

- \$4 SF/YR NNN
- Perfect for Office, Medical, Government
- Modern, flexible office spaces
- Ample on-site parking
- Convenient access to transport links
- Welcoming and professional lobby
- On-site kitchenette