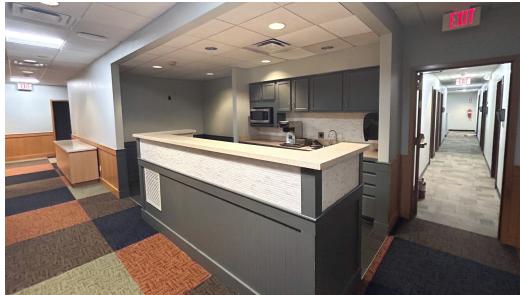

## Na Bergman Office | 25,000 SF

- \$4 SF/YR NNN
- Perfect for Office, Medical, Government
- Modern, flexible office spaces
- Ample on-site parking
- Convenient access to transport links
- Welcoming and professional lobby
- On-site kitchenette