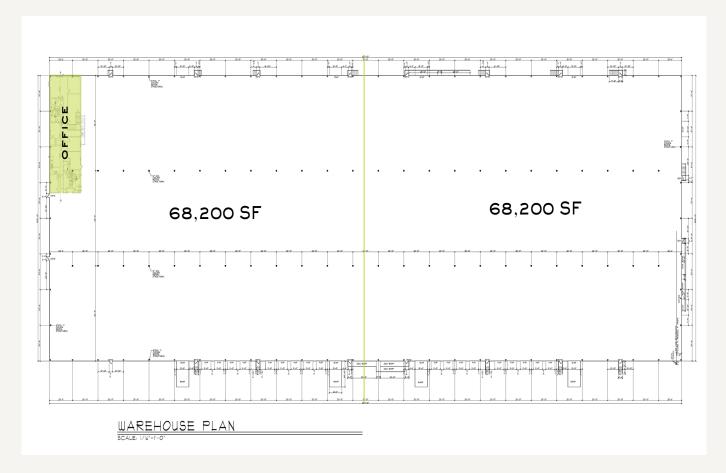

# FLOOR PLAN - WAREHOUSE

<sup>\*</sup> Office build-out would be necessary for the eastern side of the building