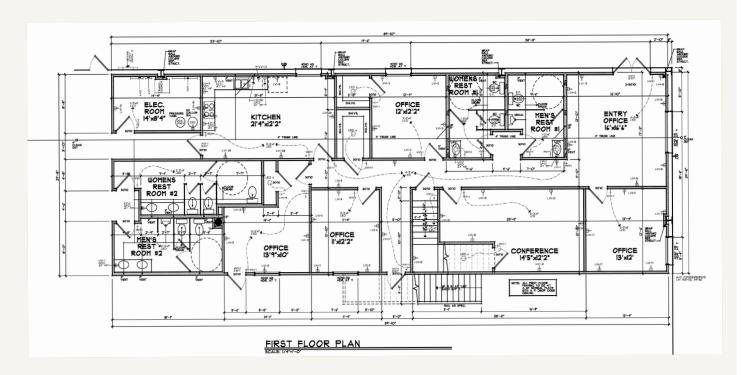

ing Restrictions
- No Certificate of Occupancy Requirements

### LOCATION OVERVIEW

This property offers easy access to Highways 114, 35W, and 287, and located in one of the fastest-growing commercial and residential markets in the DFW Metroplex. It is conveniently located just 20 minutes away from Alliance Texas, an expansive 18,000-acre development by Hillwood. This area boasts an impressive 850,000 square feet of existing retail space, a global logistics hub, 2,000,000 square feet of Class A office space, and over 10,000 single-family homes, making it a hub of activity and opportunity.

### LEASE RATE & SALE PRICE

# **Contact Broker**

# FLOOR PLAN - WAREHOUSE



<sup>\*</sup> Office build-out would be necessary for the eastern side of the building

# IST FLOOR PLAN - EXISTING OFFICE



### 2ND FLOOR PLAN - EXISTING OFFICE



PHOTOS - WAREHOUSE



PHOTOS - WAREHOUSE











PHOTOS - EXISTING OFFICE













# LANCARTE

Relentlessly Pursuing What Matters

Mark Boone 817-715-4732 | mboone@lancartecre.com Sarah LanCarte CCIM, SIOR 817-228-4247 | sarah@lancartecre.com