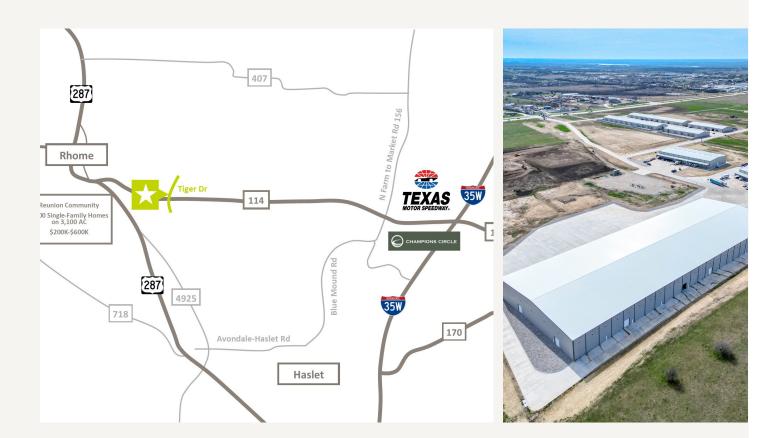

### LOCATION OVERVIEW

This property offers easy access to Highways 114, 35W, and 287, and located in one of the fastest-growing commercial and residential markets in the DFW Metroplex. It is conveniently located just 20 minutes away from Alliance Texas, an expansive 18,000-acre development by Hillwood. This area boasts an impressive 850,000 square feet of existing retail space, a global logistics hub, 2,000,000 square feet of Class A office space, and over 10,000 single-family homes, making it a hub of activity and opportunity.