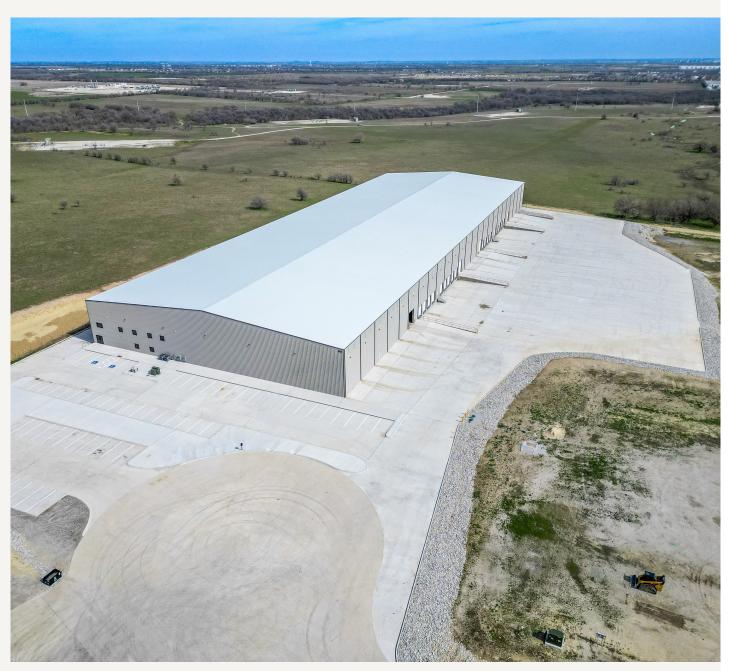

# 68,200 - 136,400 SF w/ 4 AC of Paved Parking \* sale & lease

240 TIGER DR RHOME, TX 76078

### PROPERTY FEATURES

- 68,200 136,400 SF Warehouse
- 5,100 SF Office
- 36' 46' Clear Height
- 18 Dock High & 10 Grade Level Doors
- 25' Column Spacing
- 220-Foot Building Depth
- Heavy Power Available 480 3-Phase (extensive amperage available)
- Land Area: 13.83 Acres
- Security Cameras
- Decel/Accel Lane Longest on Hwy 114
- Building & Monument Signage Available
- No Zoning Restrictions
- No Certificate of Occupancy Requirements