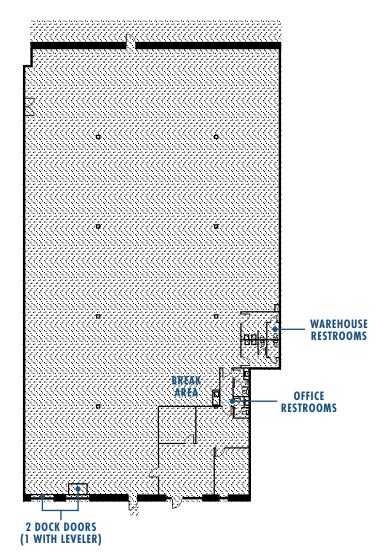

## **PROPERTY HIGHLIGHTS**

- ▶ 13,252 SF available
- ▶ 1,130 SF office suite
- Two (2) dock high doors (1 with leveler)
- ▶ 21' clear height
- Sprinklered
- ▶ I-B, UO-2 Zoning
- ▶ 400 Amps (TBV)
- Contact agent for lease rate
- \$3.55/SF estimated operating expense
- Office refresh complete