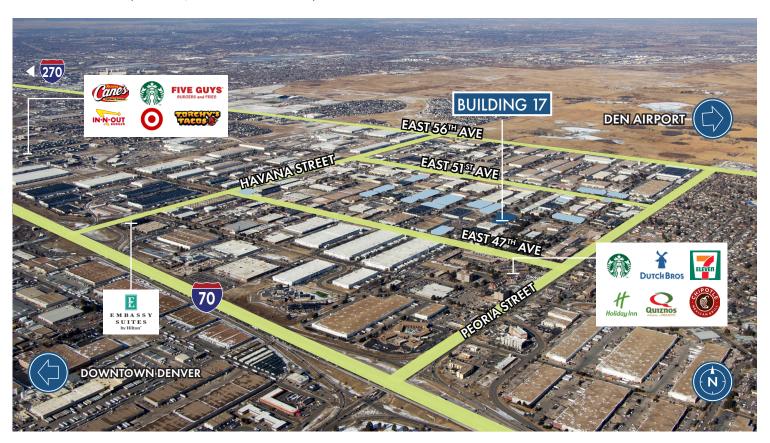

## **OAKLAND STREET**

- BUILDING 17 -

The Montbello Industrial Portfolio is comprised of seventeen (17) highly functional industrial buildings totaling over 856,000 SF and is strategically located along the I-70 corridor within the Montbello Industrial Park. The parks major arterials of Peoria Street and Havana Street provide quick and easy access to I-70 and immediate connectivity to Denver's major interstates. Owned and operated by a premier national landlord the portfolio's significant infill footprint offers scale and flexibility for growing occupiers of metro Denver to expand and/or relocate within the portfolio.

## **DRIVE TIMES**

5 minutes (1.7 mi)

20 minutes to Downtown Denver

18 minutes to DEN Airport