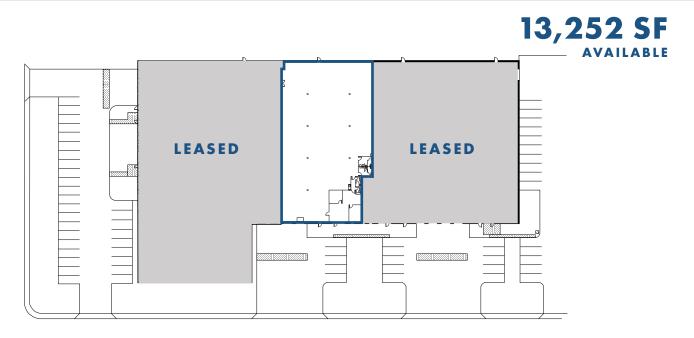

13,252 SF
INDUSTRIAL SPACE FOR LEASE

4870 Nome Street, Denver, CO 80239

## **PROPERTY HIGHLIGHTS**

- ▶ 13,252 SF available
- ▶ 1,130 SF office suite
- Two (2) dock high doors (1 with leveler)
- ▶ 21' clear height
- Sprinklered
- ▶ I-B, UO-2 Zoning
- ▶ 400 Amps (TBV)
- Contact agent for lease rate
- \$3.55/SF estimated operating expense
- Office refresh complete