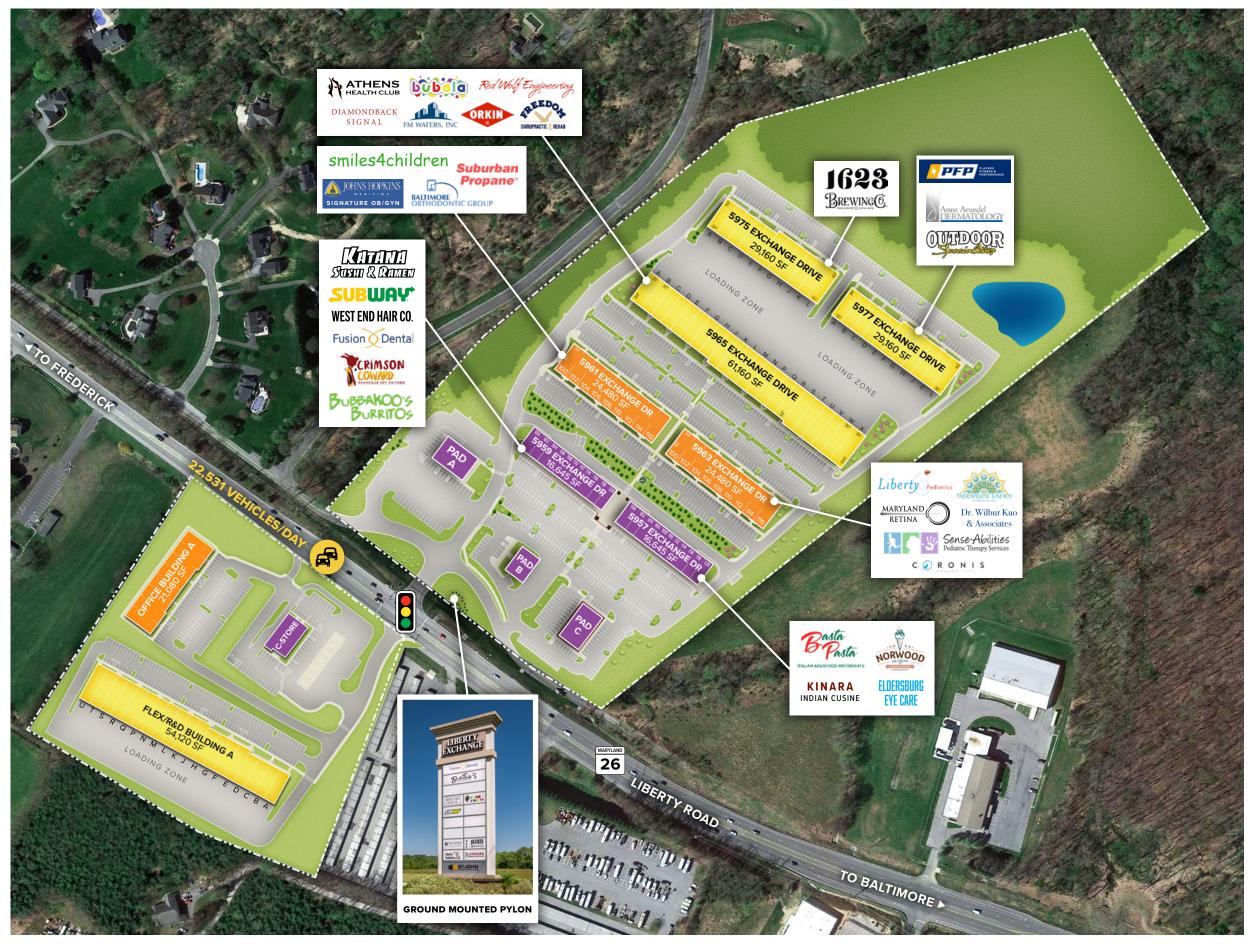

| Flex/R&D Buildings      |                         |
|-------------------------|-------------------------|
| 5965 Exchange Drive     | 61,160 SF               |
| 5975 Exchange Drive     | 29,160 SF               |
| 5977 Exchange Drive     | 29,160 SF               |
| Flex/R&D Building A     | 54,120 SF FUTURE        |
| Flex/R&D Specifications |                         |
| LEED                    | Gold   Core & shell     |
| Suite Sizes             | 2,520 up to 61,160 SF   |
| Ceiling Height          | 16–18 ft. clear minimum |
| Parking                 | 4 spaces per 1,000 SF   |
| Construction            | Brick on block          |
| Loading                 | Dock or drive-in        |
| Zoning                  | I-R                     |

| Single-Story Office Buildings      |                       |  |
|------------------------------------|-----------------------|--|
| 5961 Exchange Drive                | 24,480 SF             |  |
| 5963 Exchange Drive                | 24,480 SF             |  |
| Future Office A                    | 21,080 SF FUTURE      |  |
| Single-Story Office Specifications |                       |  |
| LEED                               | Gold   Core & shell   |  |
| Suite Sizes                        | 2,720 up to 24,480 SF |  |
| Ceiling Height                     | 10 ft. clear minimum  |  |
| Parking                            | 5 spaces per 1,000 SF |  |
| Construction                       | Brick on block        |  |
| Zoning                             | I-R                   |  |
|                                    |                       |  |

## **Retail Space**

| Inline Buildings    |             |
|---------------------|-------------|
| 5957 Exchange Drive | 16,645 SF   |
| 5959 Exchange Drive | 16,645 SF   |
| Pad Sites           |             |
| Pad A               | 2.47± Acres |
| Pad B               | 1.24± Acres |
| Pad C               | 1.77± Acres |
| Convenience Store   | 3.13± Acres |