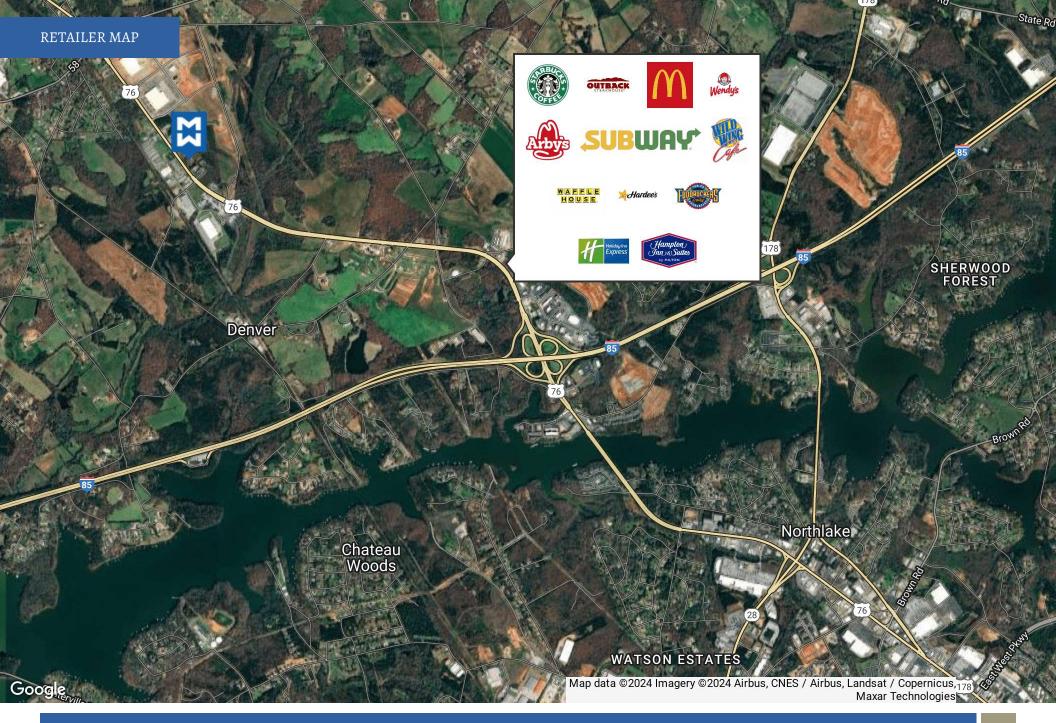

### **PROPERTY DESCRIPTION**

Available +/- 1.00 acre lots off main corridor Hwy 76. This property consist of four Anderson County TMS #(s): 650004019, 650004020, 650004021 & 650004022. The front two (2) lots would be ideal for retail users & would be great for any business in need of a flex building. Property is zoned C-2 by Anderson County. These lots are located only +/- 2.00 miles north of I-85 & in close proximity to major industrial facilities of Arthrex & Michelin. Owners would entertain ground lease or build to suit. Please make all offers known & reach out to Listing Agent with any questions or for more information.