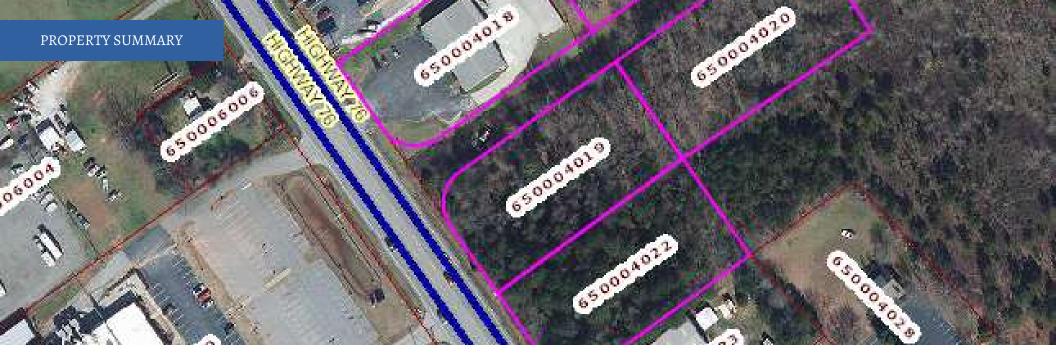

# **OO HIGHWAY 76** Highway 76, Pendleton, SC 29670

65000600<sup>6</sup>

650

650004

650004018

650004019

650004022

050004023

### **PROPERTY DESCRIPTION**

Available +/- 1.00 acre lots off main corridor Hwy 76. This property consist of four Anderson County TMS #(s): 650004019, 650004020, 650004021 & 650004022. The front two (2) lots would be ideal for retail users & would be great for any business in need of a flex building. Property is zoned C-2 by Anderson County. These lots are located only +/- 2.00 miles north of I-85 & in close proximity to major industrial facilities of Arthrex & Michelin. Owners would entertain ground lease or build to suit. Please make all offers known & reach out to Listing Agent with any questions or for more information.

TMS #: 650004019 - Available for \$300,000.00

TMS #: 650004022 - Available for \$300,000.00

TMS #: 650004021 – Currently Under Contract

TMS #: 650004020 – Currently Under Contract

| OFFERING SUMMARY |                  |
|------------------|------------------|
| Sale Price:      | \$300,000        |
| Lease Rate:      | Call For Pricing |
| Lot Size:        | 4 Acres          |