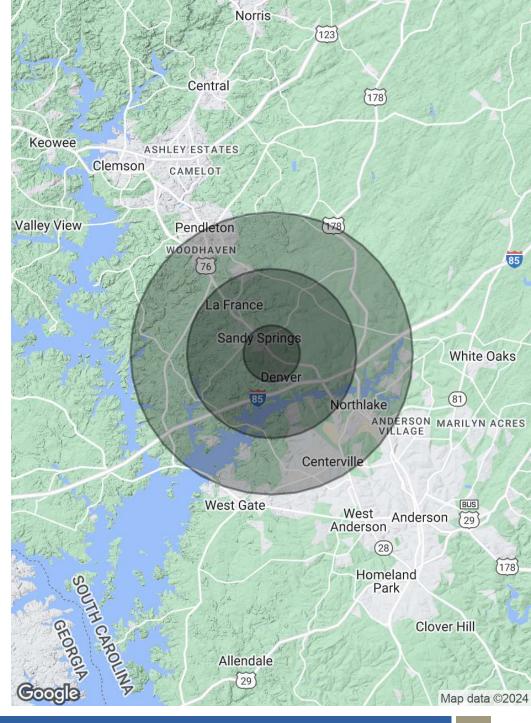

| DEMOGRAPHICS      | 1 MILE   | 3 MILES  | 5 MILES  |
|-------------------|----------|----------|----------|
| Total Households  | 2,446    | 14,827   | 28,976   |
| Total Population  | 5,193    | 33,228   | 63,497   |
| Average HH Income | \$63,078 | \$63,922 | \$58,388 |

# DEMOGRAPHICS MAP & REPORT

| POPULATION           | 1 MILE | 3 MILES | 5 MILES |
|----------------------|--------|---------|---------|
| Total Population     | 5,193  | 33,228  | 63,497  |
| Average Age          | 39.4   | 38.7    | 39.7    |
| Average Age (Male)   | 41.9   | 36.8    | 37.1    |
| Average Age (Female) | 40.4   | 40.7    | 41.8    |

| HOUSEHOLDS & INCOME | 1 MILE    | 3 MILES   | 5 MILES   |
|---------------------|-----------|-----------|-----------|
| Total Households    | 2,446     | 14,827    | 28,976    |
| # of Persons per HH | 2.1       | 2.2       | 2.2       |
| Average HH Income   | \$63,078  | \$63,922  | \$58,388  |
| Average House Value | \$191,707 | \$164,132 | \$145,944 |