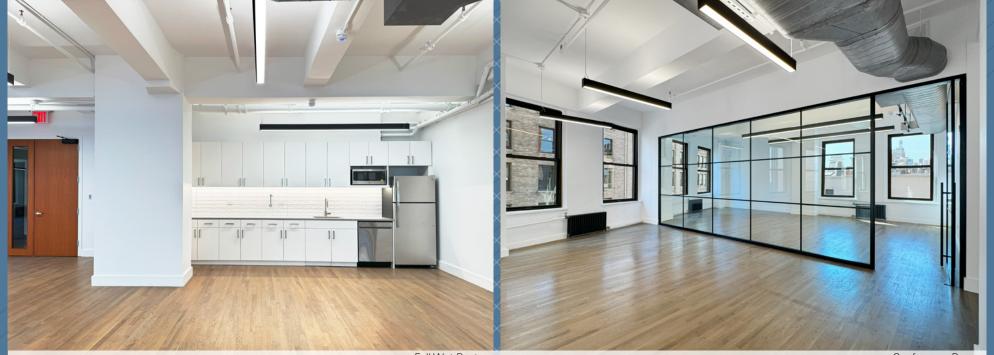

## New Prebuilt Space with High-End Glass-Front Finishes

ABS Partners Real Estate, as the exclusive agent is pleased to offer the following opportunity for lease:

Suite 901: 6,853 rsf

- Move-in ready newly prebuilt space with hardwood floors throughout and exposed ceilings

- (1) Conference room, (4) offices, (1) meeting room, wet pantry with seating space, open area accommodates up to 42 people

- Direct elevator exposure, 3-sides of windows provide abundant natural light and east, north and south exposures