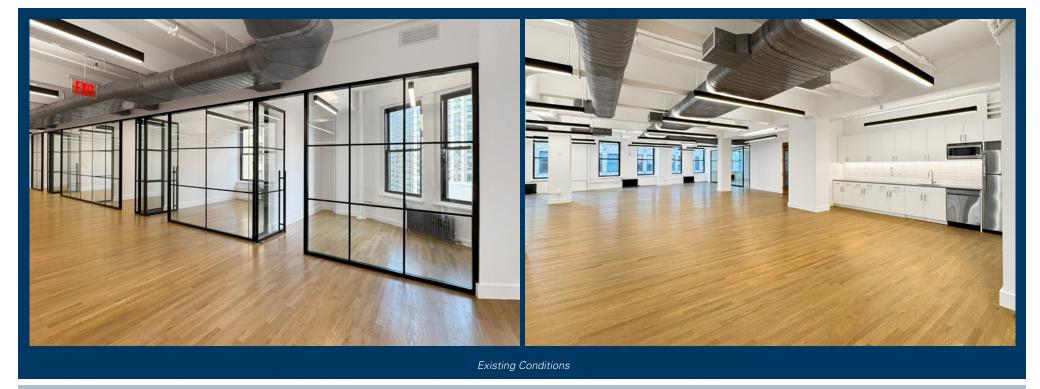

## New Prebuilt Space with High-End Glass-Front Finishes

ABS Partners Real Estate, as the exclusive agent is pleased to offer the following opportunity for lease:

Suite 901: 6,853 rsf

- Move-in ready newly prebuilt space with hardwood floors throughout and exposed ceilings

- (1) Conference room, (4) offices, (1) meeting room, wet pantry with seating space, open area accommodates up to 42 people

- Direct elevator exposure, 3-sides of windows provide abundant natural light and east, north and south exposures