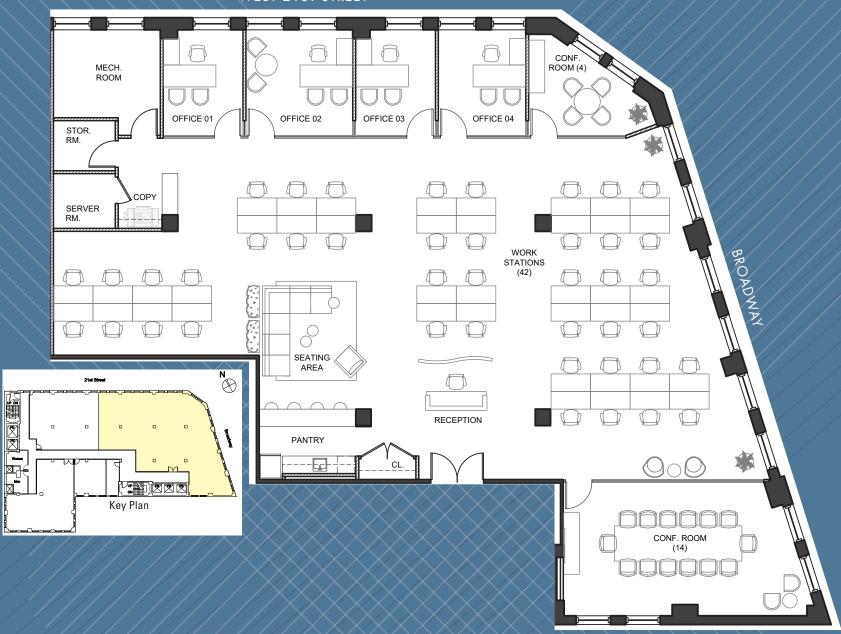

## WEST 21ST STREET

(Floor plan for descriptive purposes only; not to scale. Furniture shown for layout concept only)

Large Open Area

Full Wet Pantry

Conference Room

- (1) Conference room, (4) offices, (1) meeting room, wet pantry with seating space, open area accommodates up to 42 people

- Direct elevator exposure, 3-sides of windows provide abundant natural light and east, north and south exposures