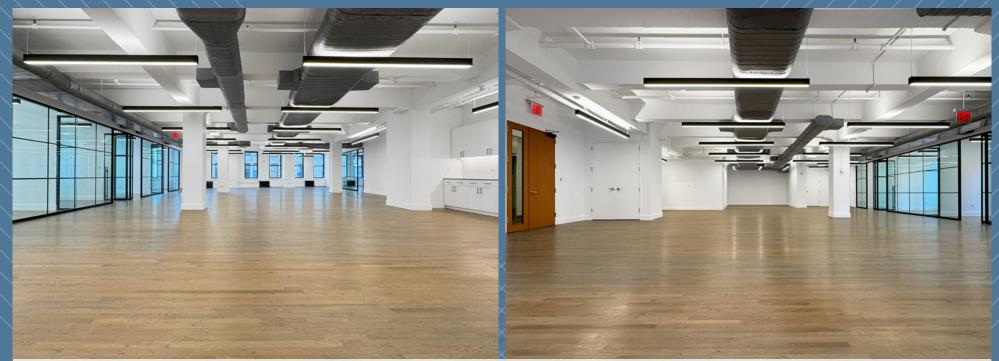

## New Prebuilt Space with High-End Glass-Front Finishes

ABS Partners Real Estate, as the exclusive agent is pleased to offer the following opportunity for lease:

Suite 901: 6,853 rsf

- Move-in ready newly prebuilt space with hardwood floors throughout and exposed ceilings

- (1) Conference room, (4) offices, (1) meeting room, wet pantry with seating space, open area accommodates up to 42 people

- Direct elevator exposure, 3-sides of windows provide abundant natural light and east, north and south exposures