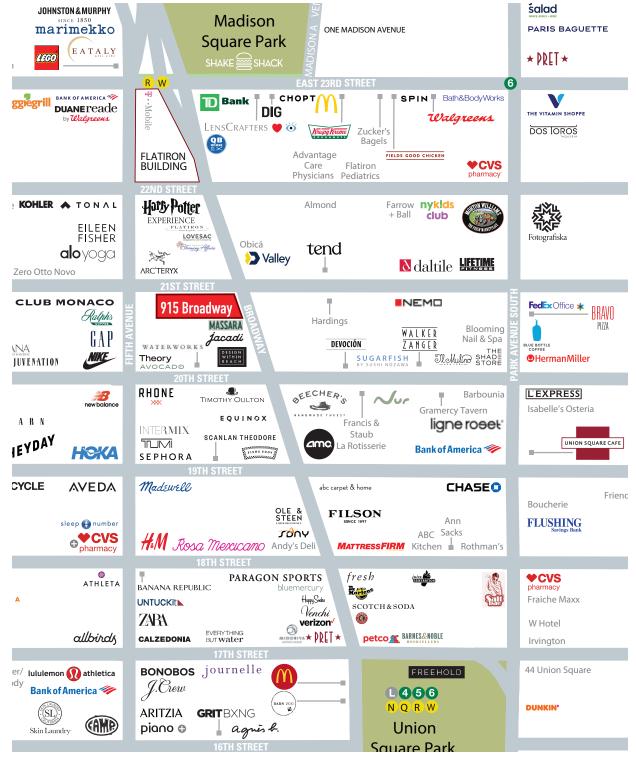

## Walk, Bike, Drive or Ride to Work & Play

<u>Dine:</u> ABC Kitchen, Barn Joo, Eataly, Gramercy Tavern, Novita, Merakia, Union Square Cafe, Whole Foods

Shop: Athletica, Design Within Reach, Lululemon, Nike, Nordstrom Rack, NYX Cosmetics, Untuckit

Enjoy: The Parks, Union Square Farmers Market, Festivals, Soulcycle, Equinox, Uplift Studios

Neighbors: Buzzfeed, Dropbox, Facebook, IBM Resources, Mastercard, NYU, Santander, The Flatiron Building, W Hotel