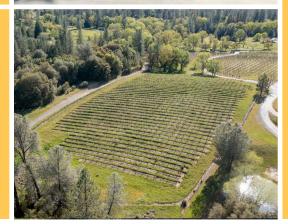

### **PROPERTY DETAILS**

**TASTING ROOM** 

R.

**EVENTS SPACE** 

WINE PRODUCTION FACILITY

**VINEYARD** 

#### LAND

- >> 44.15± Acres Total
- >> 8± Acres Planted to Vineyard

# VINEYARD BLOCK DETAILS

|   | Code | Soil Description                                        | % of Selection | Acres |
|---|------|---------------------------------------------------------|----------------|-------|
|   | HgC  | Holland coarse sandy loam, 9 to 15 percent slopes       | 45.8%          | 21.7  |
| • | HgB  | Holland coarse sandy loam, 5 to 9 percent slopes        | 32.4%          | 15.4  |
| • | HgD  | Holland coarse sandy loam, 15 to 30 percent slopes      | 13.9%          | 6.6   |
|   | HhC  | Holland rocky coarse sandy loam, 5 to 15 percent slopes | 7.9%           | 3.7   |