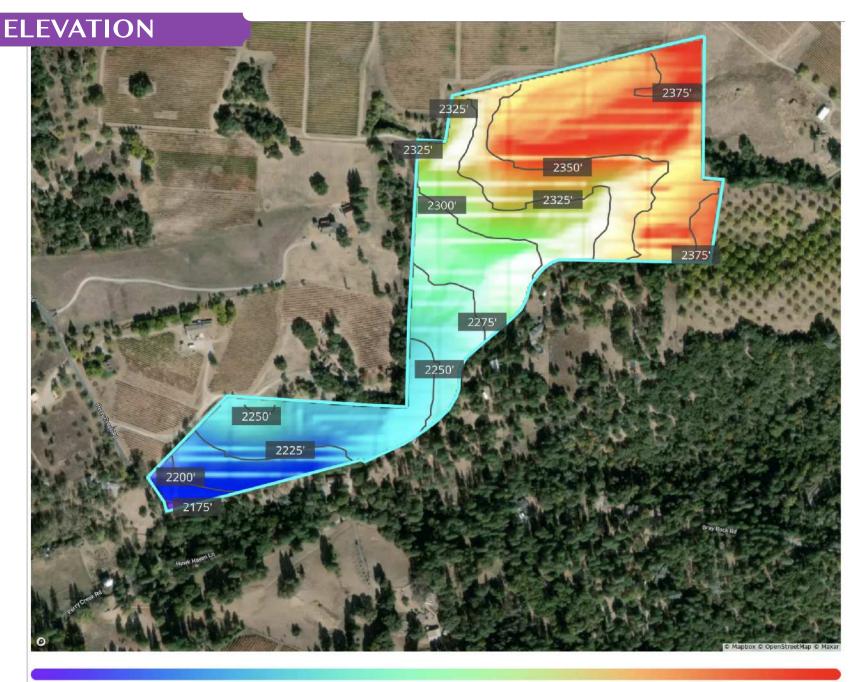

#### LAND

- >> 44.15± Acres Total
- >> 8± Acres Planted to Vineyard

2164.9 ft 2399.0 ft

**David Bolster** Realtor BRE#01356944 o: 530.295.2945 david.bolster@c21selectgroup.com www.david.bolster.c21selectgroup.com

Contact

Tracy Tonnesson Realtor BRE#01295435 c: 209.304.4005 tracytonnesson88@gmail.com www.tracytonnesson.com