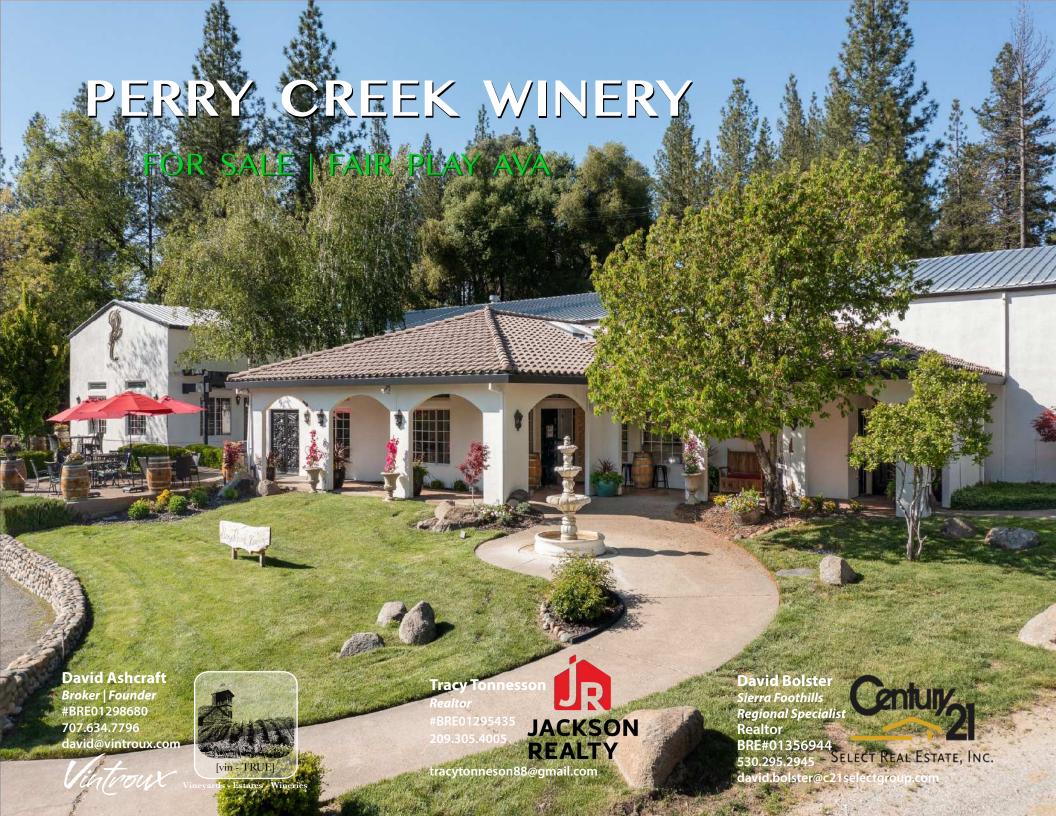

#### PERRY CREEK WINERY

7400 Perry Creek Rd. Daily 11 to 5, Winter, Thurs to Sun 11 - 5 P, X, T, D

### **PROPERTY DETAILS**

**TASTING ROOM** 

R.

**EVENTS SPACE** 

WINE PRODUCTION FACILITY

**VINEYARD** 