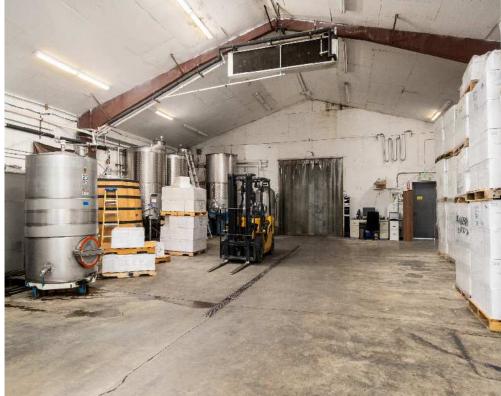

#### **TANK INVENTORY**

| Vessel | Barrel count | Capacity (gal) | Vessel owner       | Vessel                | Barrel count | Capacity (gal) | Vessel owner       |
|--------|--------------|----------------|--------------------|-----------------------|--------------|----------------|--------------------|
| 1      |              | 1050           | Perry Creek Winery | 35                    |              | 13294          | Perry Creek Winery |
| 2      |              | 1079           | Perry Creek Winery | 222                   |              | 1050           | Perry Creek Winery |
| 3      |              | 1325           | Perry Creek Winery | BinFerm 1             |              | 1000           | Perry Creek Winery |
| 4      |              | 1510           | Perry Creek Winery | BinFerm 2             |              | 1000           | Perry Creek Winery |
| 5      |              | 3100           | Perry Creek Winery | BinFerm 3             |              | 1000           | Perry Creek Winery |
| 6      |              | 2850           | Perry Creek Winery | BinFerm 4             |              | 1000           | Perry Creek Winery |
| 7      |              | 2170           | Perry Creek Winery | BinFerm 5             |              | 1000           | Perry Creek Winery |
| 8      |              | 2170           | Perry Creek Winery | Bin Ferm 6            |              | 1000           | Perry Creek Winery |
| 9      |              | 2170           | Perry Creek Winery | Bin Ferm 7            |              | 1000           | Perry Creek Winery |
| 10     |              | 2170           | Perry Creek Winery | Bin Ferm 8            |              | 1000           | Perry Creek Winery |
| 11     |              | 3840           | Perry Creek Winery | Bin Ferm 9            |              | 1000           | Perry Creek Winery |
| 12     |              | 3840           | Perry Creek Winery | Bin Ferm 10           |              | 1000           | Perry Creek Winery |
| 13     |              | 3840           | Perry Creek Winery | MSJ KEG 2 (PC VESSEL) | 1            | 15.5           | Perry Creek Winery |
| 14     |              | 3840           | Perry Creek Winery | MSJ KEG 3(PC Vessel)  | 1            | 15.5           | Perry Creek Winery |
| 15     |              | 2500           | Perry Creek Winery | NCP360                | 1            | 60             | Perry Creek Winery |
| 16     |              | 2500           | Perry Creek Winery | NJPC620               | 1            | 60             | Perry Creek Winery |
| 17     |              | 6125           | Perry Creek Winery | NPC038                | 1            | 60             | Perry Creek Winery |
| 18     |              | 6125           | Perry Creek Winery | NPC066                | 1            | 60             | Perry Creek Winery |
| 19     |              | 6125           | Perry Creek Winery | NPC067                | 1            | 60             | Perry Creek Winery |
| 20     |              | 6125           | Perry Creek Winery | NPC068                | 1            | 60             | Perry Creek Winery |
| 21     |              | 6125           | Perry Creek Winery | NPC069                | 1            | 60             | Perry Creek Winery |
| 22     |              | 6125           | Perry Creek Winery | NPC070                | 1            | 60             | Perry Creek Winery |
| 24     |              | 1295           | Perry Creek Winery | NPC071                | 1            | 60             | Perry Creek Winery |
| 25     |              | 530            | Perry Creek Winery | NPC074                | 1            | 60             | Perry Creek Winery |
| 26     | *            | 325            | Perry Creek Winery | NPC075                | 1            | 60             | Perry Creek Winery |
| 27     |              | 325            | Perry Creek Winery | NPC086                | 1            | 60             | Perry Creek Winery |

#### **TANK INVENTORY**

| Vessel | Barrel count | Capacity (gal) | Vessel owner       |
|--------|--------------|----------------|--------------------|
| 28     |              | 1459           | Perry Creek Winery |
| 29     |              | 1459           | Perry Creek Winery |
| 30     |              | 10487          | Perry Creek Winery |
| 31     |              | 10487          | Perry Creek Winery |
| 34     |              | 13294          | Perry Creek Winery |
| NPC099 | 1            | 60             | Perry Creek Winery |
| NPC102 | 1            | 60             | Perry Creek Winery |
| NPC103 | 1            | 60             | Perry Creek Winery |
| NPC104 | 1            | 60             | Perry Creek Winery |
| NPC105 | 1            | 60             | Perry Creek Winery |
| NPC110 | 1            | 60             | Perry Creek Winery |
| NPC111 | 1            | 60             | Perry Creek Winery |
| NPC114 | 1            | 60             | Perry Creek Winery |
| NPC116 | 1            | 60             | Perry Creek Winery |
| NPC117 | 1            | 60             | Perry Creek Winery |
| NPC118 | 1            | 60             | Perry Creek Winery |
| NPC119 | 1            | 60             | Perry Creek Winery |
| NPC126 | 1            | 60             | Perry Creek Winery |
| NPC127 | 1            | 60             | Perry Creek Winery |
| NPC128 | 1            | 60             | Perry Creek Winery |
|        |              |                |                    |

| Vessel  | Barrel count | Capacity (gal) | Vessel owner       |
|---------|--------------|----------------|--------------------|
| NPC087  | 1            | 60             | Perry Creek Winery |
| NPC094  | 1            | 60             | Perry Creek Winery |
| NPC095  | 1            | 60             | Perry Creek Winery |
| NPC098  | 1            | 60             | Perry Creek Winery |
| SS03    |              | 2194           | Perry Creek Winery |
| ST50    |              | 350            | Perry Creek Winery |
| ST51    |              | 550            | Perry Creek Winery |
| ST52    |              | 550            | Perry Creek Winery |
| ST53    |              | 550            | Perry Creek Winery |
| VCT 002 |              | 528            | Perry Creek Winery |