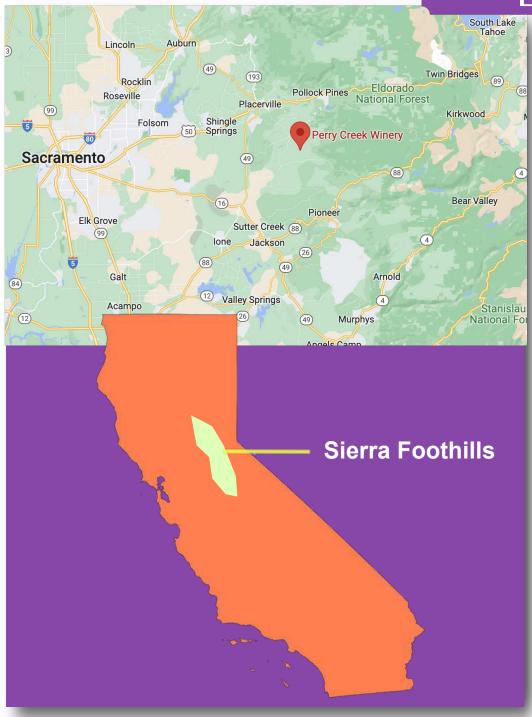

## **LOCATION**

Vintroux / Century 21 Select / Jackson Realty

7400 Perry Creek Road Fair Play, CA 95684

#### **ACCESS**

>> Approximately 1 hour to Mather Airport, which accommodates private jets.

**MILES** 

>> Easily Accessible via Interstate 5 and 50 in the Bay Area, Lake Tahoe and Sacramento Airport

FAIR PLAY