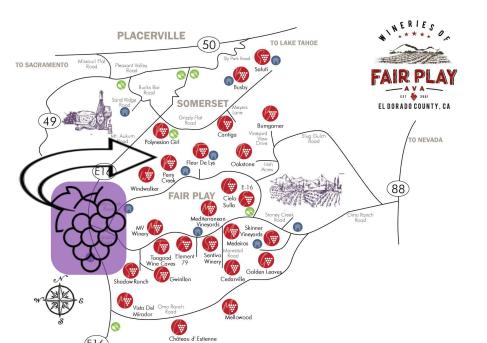

ERIES

EST 🌉 2001

EL DORADO COUNTY, CA

WINES OF FAIR PLAY FAIRPLAYWINE.COM

7261 Fairplay Rd 530.620.1067 Fri - Sun 11 to 5

#### OAKSTONE WINERY

Fri - Sun 11 to 5 or by appt E, F, S, X

6470 Irish Acres Rd. 530.620.5303 Wed - Sun 11-5
P, X (Service animals only please)

#### PERRY CREEK WINERY

7400 Perry Creek Rd. Daily 11 to 5, Winter, Thurs to Sun 11 - 5 P, X, T, D

#### POLYNESIAN GIRL WINERY

530.344.4788 polynesiangirlwin Fri - Sun 11 to 5 P, T, S, D, X

#### SALUTI CELLARS

7505 Grizzly Flot Rd. saluticellars.com Fri - Sun 11:30 to 5:30 or by appt P, T, S, L, E, X, F

#### SENTIVO VINEYARDS & WINERY

7460 Fairplay Rd. 916.936.3306 Thurs - Mon 11 - 5 P, T, S, D, X, F

#### SKINNER VINEYARDS

gwinllanestate.com Fri- Sun 11 to 5 or by appt P, S, X, T, D (with appt)

8054 Fairplay Rd. 530.620.2220 Thurs - Mon 11 to 5

#### TOOGOOD ESTATE WINERY

530,620,1910 Daily 11 to 6 P. T. S. D. X. F

#### MIRADOR WINERY

2501 Omo Ranch Rd miradorwinery.com Fri - Sun 11 - 5 or by appt P, X, T, D

#### WINDWALKER VINEYARDS & WINERY

530,620,4054 Daily 11 to 5 P, S, D, X

P ~ Picnic Facilities

E ~ Electric Car Charging

D ~ Dog Friendly

FAIR PLAY

TRENTO FAMILY 7UP RANCH 8060 Fairplay Rd. 530.303.8281 ~ trentofamily7-upranch.com