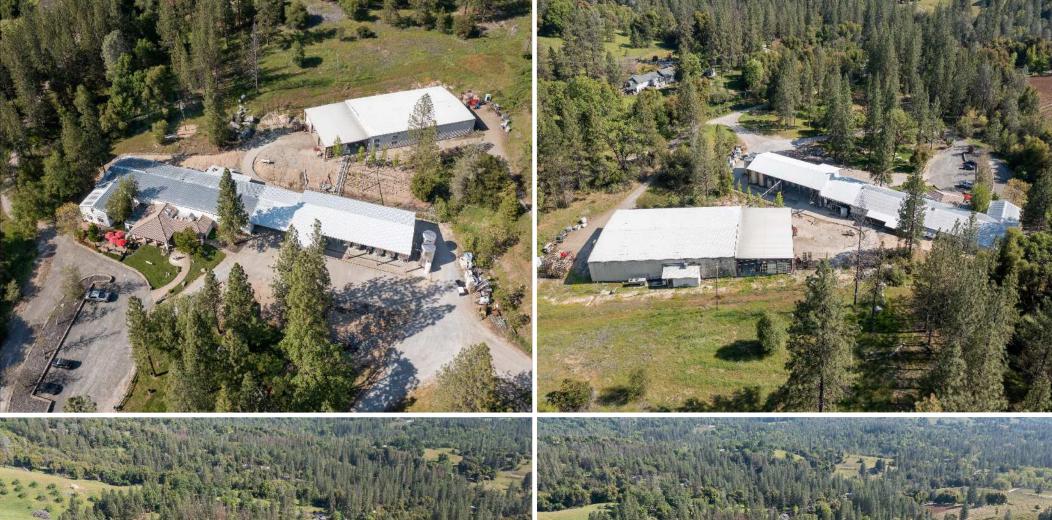

### **PROPERTY DETAILS**

**TASTING ROOM** 

R.

**EVENTS SPACE** 

WINE PRODUCTION FACILITY

**VINEYARD** 

#### **IMPROVEMENTS**

- >> Tasting Room & Warehouse 9,000± SF
- >> Crush Pad

6,000± SF

>> Barrel Storage

9,000± SF

>> Expandable (Under Roof) 3,000± SF

#### **PRODUCTION**

- >> 37,500 Case Capacity / 600 Tons
- >> Expandable to 62k+ Case / 1,000+ Tons