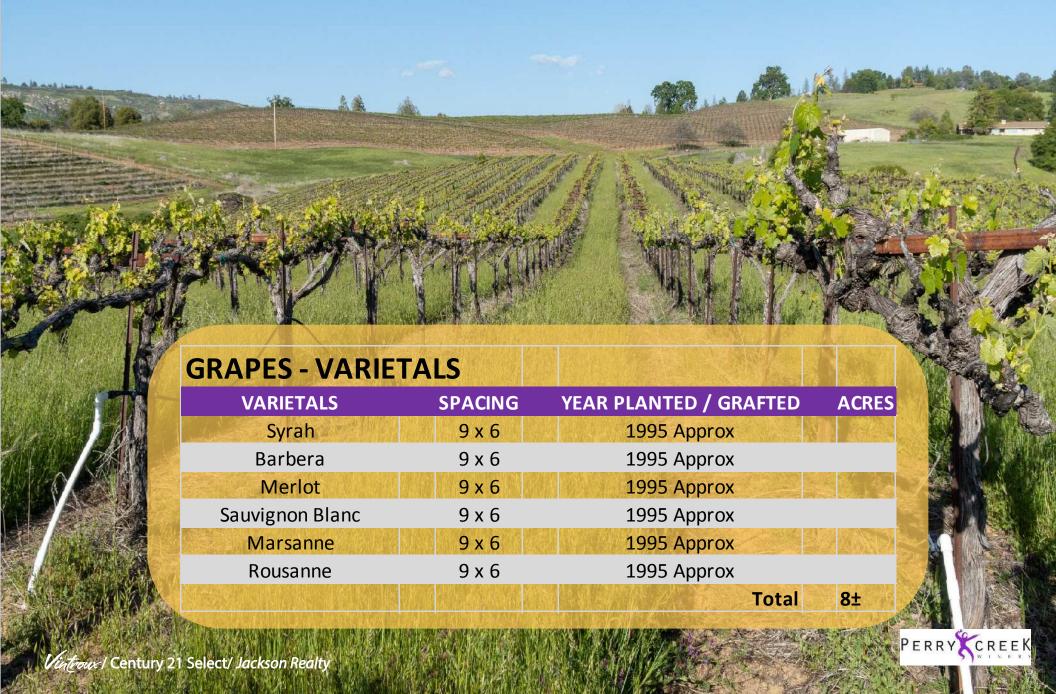

#### LAND

- >> 44.15± Acres Total
- >> 8± Acres Planted to Vineyard

#### **VINEYARD**

>> Syrah, Barbera, Merlot, Sauvignon Blanc, Marsanne & Roussanne