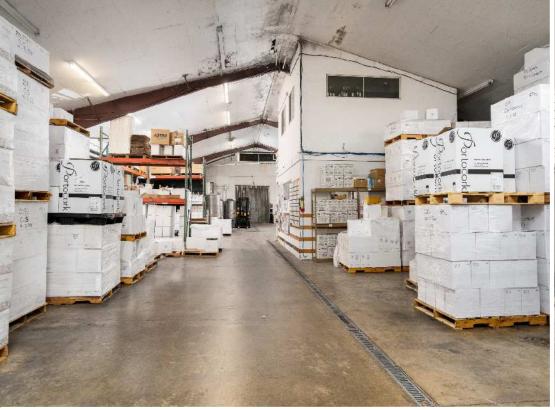

#### **IMPROVEMENTS**

- >> Tasting Room & Warehouse 9,000± SF
- >> Crush Pad

6,000± SF

>> Barrel Storage

9,000± SF

>> Expandable (Under Roof) 3,000± SF