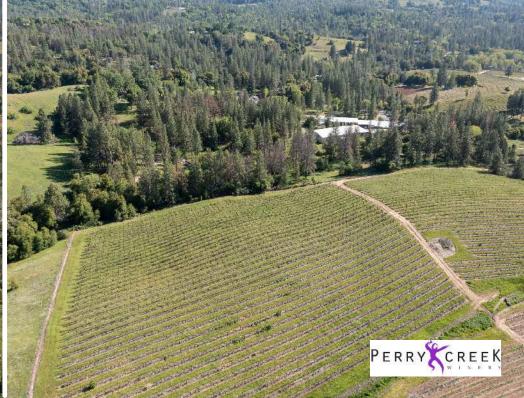

### **PROPERTY DETAILS**

**TASTING ROOM** 

R.

**EVENTS SPACE** 

WINE PRODUCTION FACILITY

**VINEYARD** 

#### LAND

- >> 44.15± Acres Total
- >> 8± Acres Planted to Vineyard