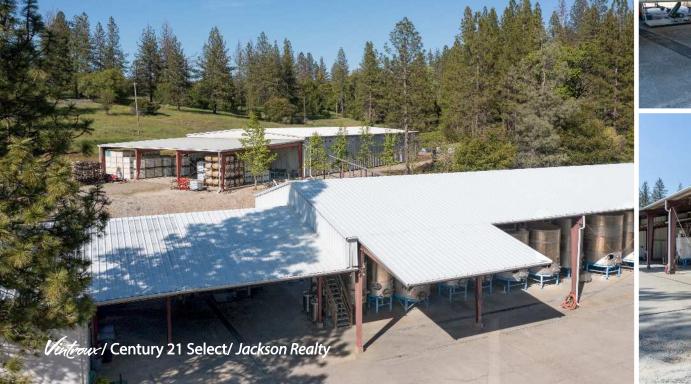

## **LOCATION**

Vintroux / Century 21 Select / Jackson Realty

7400 Perry Creek Road Fair Play, CA 95684

### **PROPERTY DETAILS**

**TASTING ROOM** 

R.

**EVENTS SPACE** 

WINE PRODUCTION FACILITY

**VINEYARD** 

#### LAND

- >> 44.15± Acres Total
- >> 8± Acres Planted to Vineyard

#### **IMPROVEMENTS**

- >> Tasting Room & Warehouse 9,000± SF
- >> Crush Pad

6,000± SF

>> Barrel Storage

9,000± SF

>> Expandable (Under Roof) 3,000± SF