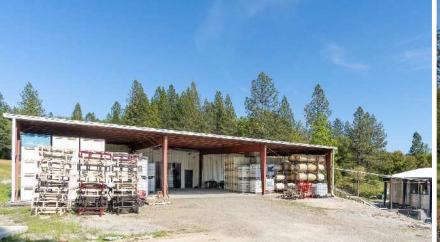

### **PROPERTY DETAILS**

**TASTING ROOM** 

R.

**EVENTS SPACE** 

WINE PRODUCTION FACILITY

**VINEYARD** 

#### **IMPROVEMENTS**

- >> Tasting Room & Warehouse 9,000± SF
- >> Crush Pad

6,000± SF

>> Barrel Storage

9,000± SF

>> Expandable (Under Roof) 3,000± SF