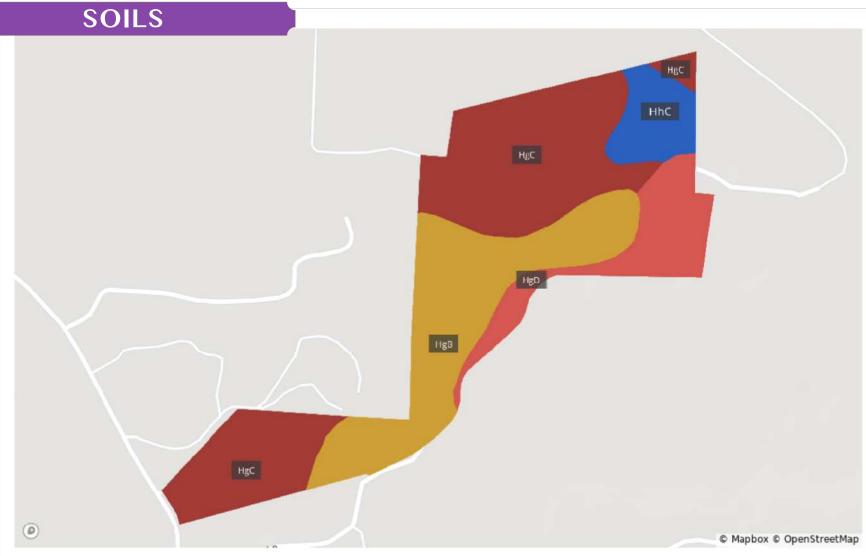

# VINEYARD BLOCK DETAILS

|   | Code | Soil Description                                        | % of Selection | Acres |
|---|------|---------------------------------------------------------|----------------|-------|
|   | HgC  | Holland coarse sandy loam, 9 to 15 percent slopes       | 45.8%          | 21.7  |
| • | HgB  | Holland coarse sandy loam, 5 to 9 percent slopes        | 32.4%          | 15.4  |
| • | HgD  | Holland coarse sandy loam, 15 to 30 percent slopes      | 13.9%          | 6.6   |
|   | HhC  | Holland rocky coarse sandy loam, 5 to 15 percent slopes | 7.9%           | 3.7   |