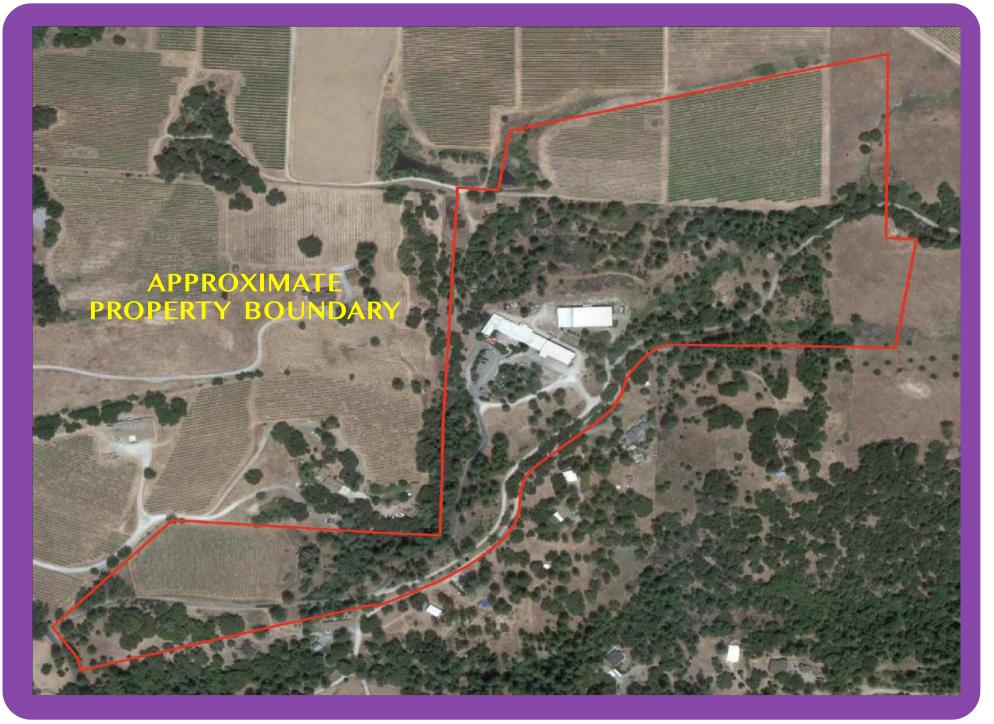

## **LOCATION**

Vintroux / Century 21 Select / Jackson Realty

7400 Perry Creek Road Fair Play, CA 95684

#### LAND

- >> 44.15± Acres Total
- >> 8± Acres Planted to Vineyard