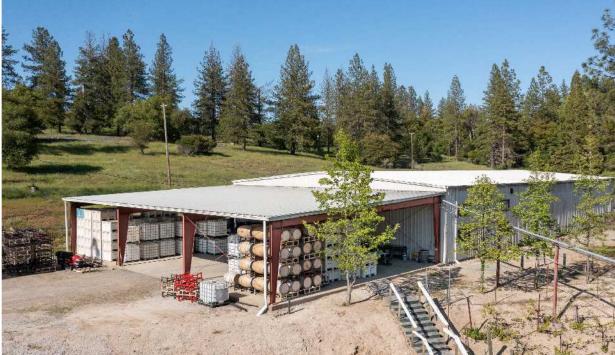

### **PROPERTY DETAILS**

**TASTING ROOM** 

R.

**EVENTS SPACE** 

WINE PRODUCTION FACILITY

**VINEYARD** 

#### LAND

- >> 44.15± Acres Total
- >> 8± Acres Planted to Vineyard

#### **IMPROVEMENTS**

- >> Tasting Room & Warehouse 9,000± SF
- >> Crush Pad

6,000± SF

>> Barrel Storage

9,000± SF

>> Expandable (Under Roof) 3,000± SF