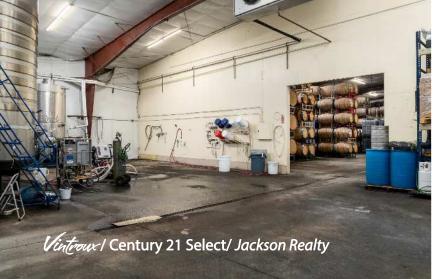

#### **IMPROVEMENTS**

- >> Tasting Room & Warehouse 9,000± SF
- >> Crush Pad

6,000± SF

>> Barrel Storage

9,000± SF

>> Expandable (Under Roof) 3,000± SF

#### **WINERY EQUIPMENT LIST**