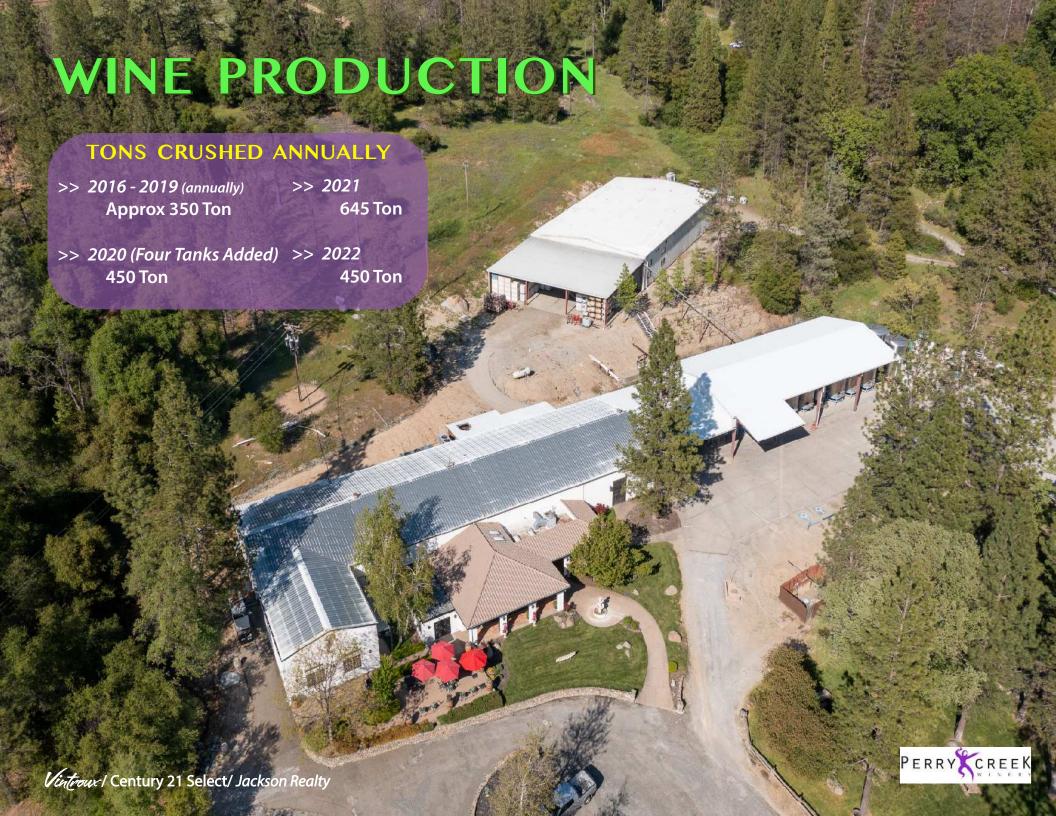

#### **PRODUCTION**

- >> 37,500 Case Capacity / 600 Tons
- >> Expandable to 62k+ Case / 1,000+ Tons