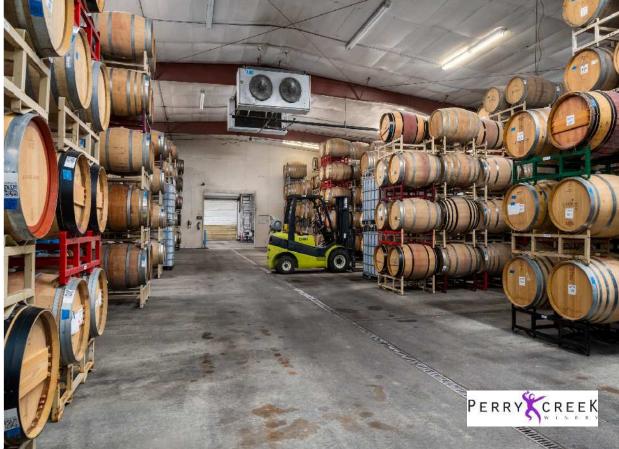

#### **IMPROVEMENTS**

- >> Tasting Room & Warehouse 9,000± SF
- >> Crush Pad

6,000± SF

>> Barrel Storage

9,000± SF

>> Expandable (Under Roof) 3,000± SF