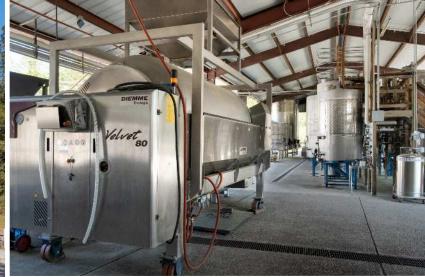

#### **IMPROVEMENTS**

- >> Tasting Room & Warehouse 9,000± SF
- >> Crush Pad

6,000± SF

>> Barrel Storage

9,000± SF

>> Expandable (Under Roof) 3,000± SF

#### **PRODUCTION**

- >> 37,500 Case Capacity / 600 Tons
- >> Expandable to 62k+ Case / 1,000+ Tons

#### **Large Equipment Items**

| WHITE EQUIPMENT EIST |          | Large Equipment Items                                     |                   |
|----------------------|----------|-----------------------------------------------------------|-------------------|
| ITEM                 | QUANTITY | DESCRIPTION                                               | SERIAL NUMBER     |
| Zembelli Pump #1     | 1        | Impeller pump, low grade (Carlson and Associates)         |                   |
| Zembelli Pump #2     | 1        | Impeller pump, low grade (Carlson and Associates)         |                   |
| Waukesha Pump #1     | 1        | 3" high volume must pump (Carlson and Associates)         | 331742 03         |
| Waukesha Pump #2     | 1        | 3" high volume must pump (Carlson and Associates)         | 1000003018325     |
| Waukesha Pump #3     | 1        | 3" high volume must pump (Carlson and Associates)         | 2495716NL         |
| Air Pump #2          | 1        | Low flow diaphram pump                                    |                   |
| Sweet Spotter        | 1        | Ultra filtration machine + de VA columns (VA filtrations) |                   |
| Ozone Machine        | 1        | barrel / winery sanitzer (McClain Ozone)                  |                   |
| Hot Cart #1          | 1        | Pressure washer + heater (newer) (Aqua Tools)             | KM CA - 150069    |
| Hot Cart #2          | 1        | Pressure washer + heater (older) (Aqua Tools)             |                   |
| Barrel Washer        | 1        | dual head gamma jet barrel washing maching (Gama Jet)     |                   |
| Gama Jet             | 1        | Tank Blaster, for cleaning large tanks (Gama Jet)         |                   |
| Destemmer            | 1        | Grape destemmer (Diemme)                                  | C221 050          |
| Floor Sump           | 1        | Must sump (Carlson and Associates)                        |                   |
| Wine Sump            | 1        | One 200 gallon wine sump (Carlson and Associates)         |                   |
| Hopper               | 1        | Grape receiving feed (Carlson and Associates)             |                   |
| Press                | 1        | 80hl Blatter Press (Dieme)                                | C218048           |
| Tank Heater          | 1        | Heater for connecting to tanks, refrigeration technology  |                   |
| Secondary Chiller    | 1        | Aqua Snap Compressor Chiller (Carrier)                    |                   |
| Barrel Room Chiller  | 1        | Two 7.5 Ton Compressors (Copeland)                        |                   |
| Barrell Room Fans    | 3        | Three Barrell Room Fan Coils                              |                   |
| Warehouse Fans       | 1        | Two Fan Coils                                             |                   |
| Filter Big           | 1        | 60 sheet plate and frame filter for wine (Velo)           | V01737            |
| Filter Small         | 1        | 40 sheet plate and frame filter for wine (Velo)           |                   |
| Forklift #3          | 1        | 5,000 lbs forklift (Clark)                                | P2321-0069-9645kF |
| Bin Dumper           | 1        | Grape bin dumper (Moravec)                                |                   |
| 48S Macro Bins       | 12       | Grape fermentation bins                                   |                   |
| 24S Macro Bins       | 44       | Grape transport bins                                      |                   |
| Compressor           | 1        | Large Compressor Upstairs                                 | BD683394          |
| Forklift             | 2        | Caterpillar 4,500 lbs Forklift (Leased)                   |                   |
| Sulfur Dioxide       | 1        | Hanna H184500 Sulfur Dioxide                              |                   |
| pH / ORP Meter       | 1        | Hanna H12222 pH / ORP Meter                               |                   |
| Boiler               | 1        | Cash Still Boiler Volitile Acid Still                     |                   |