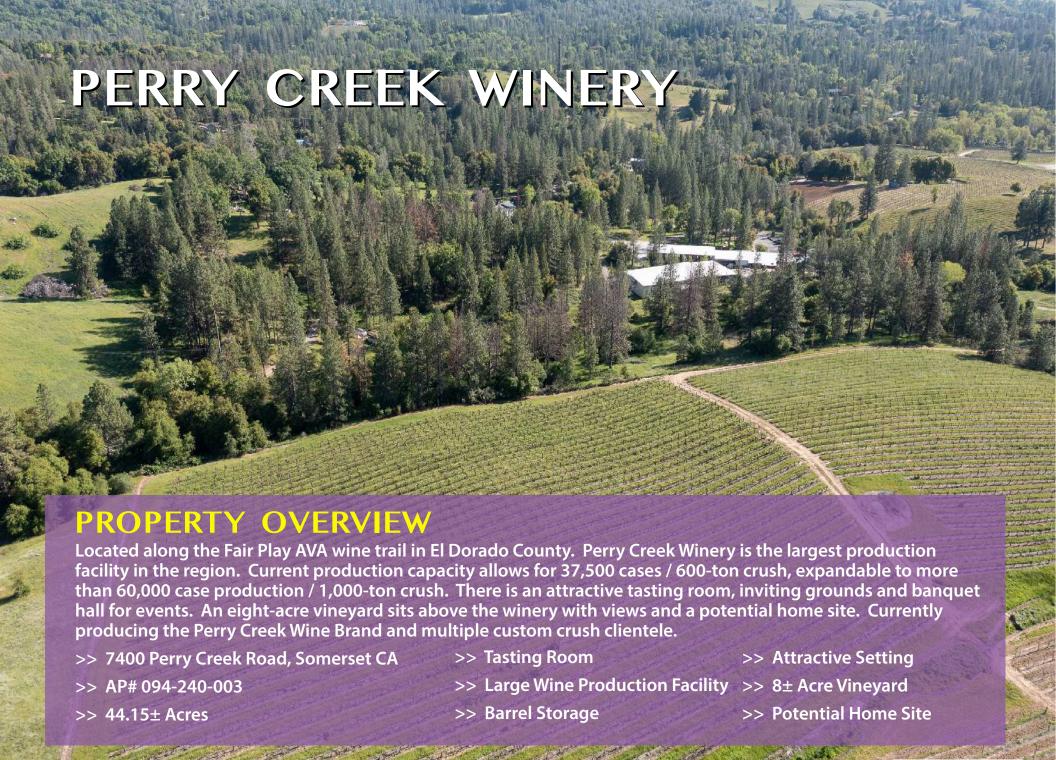

### **PROPERTY DETAILS**

**TASTING ROOM** 

R.

**EVENTS SPACE** 

WINE PRODUCTION FACILITY

**VINEYARD** 

#### LAND

- >> 44.15± Acres Total
- >> 8± Acres Planted to Vineyard

#### **IMPROVEMENTS**

- >> Tasting Room & Warehouse 9,000± SF
- >> Crush Pad

6,000± SF

>> Barrel Storage

9,000± SF

>> Expandable (Under Roof) 3,000± SF

#### **PRODUCTION**

- >> 37,500 Case Capacity / 600 Tons
- >> Expandable to 62k+ Case / 1,000+ Tons