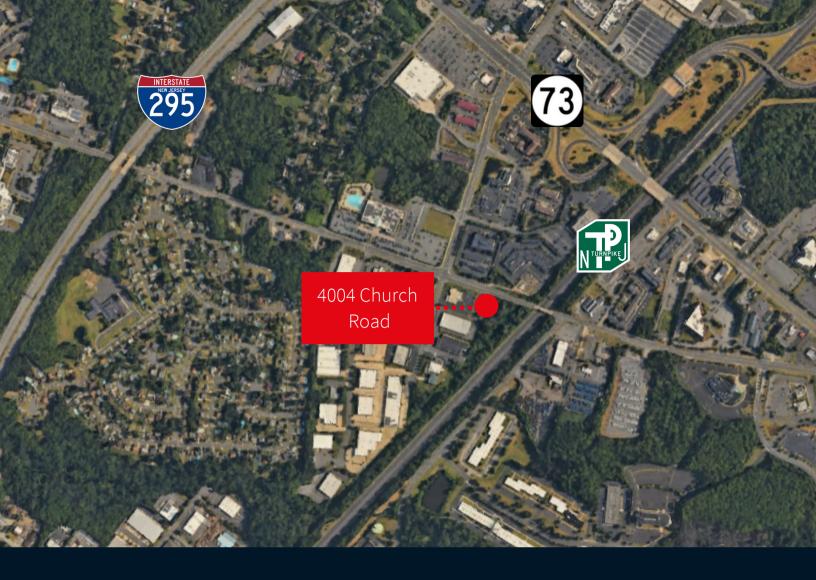

## Property Overview

- 8,670 SF free-standing flex building on 2.01 acres
- Long term, high rent cannabis dispensary lease in place
- Net Operating Income of over \$230,000 annually
- Highly accessible property with quick access to NJ Turnpike, I-295, Route 73, and Route 70