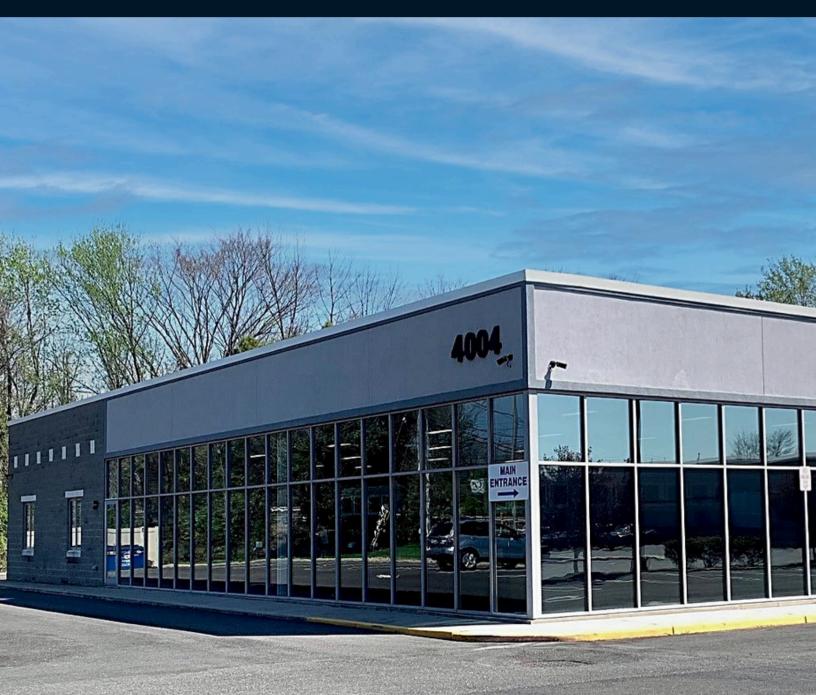

## For Sale

Class A Single Tenant Investment Opportunity 4004 Church Road, Mount Laurel, NJ

## Property Overview

- 8,670 SF free-standing flex building on 2.01 acres
- Long term, high rent cannabis dispensary lease in place
- Net Operating Income of over \$230,000 annually
- Highly accessible property with quick access to NJ Turnpike, I-295, Route 73, and Route 70