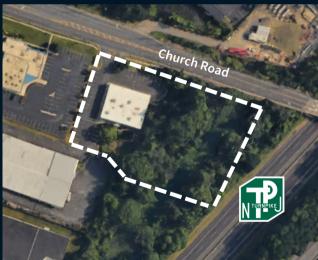

## Property Overview

- 8,670 SF free-standing flex building on 2.01 acres
- Long term, high rent cannabis dispensary lease in place
- Net Operating Income of over \$230,000 annually
- Highly accessible property with quick access to NJ Turnpike, I-295, Route 73, and Route 70