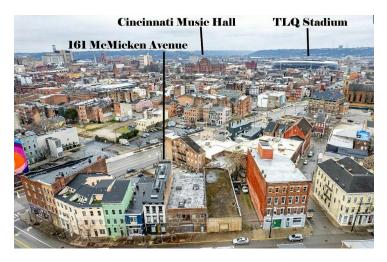

#### PROPERTY DESCRIPTION

161 E McMicken Ave presents a rare opportunity to acquire a fully renovated, 6 unit apartment in the heart of Cincinnati's vibrant Over-the-Rhine neighborhood.

#### PROPERTY HIGHLIGHTS

- Modern, Spacious Units: Featuring 4 one-bedroom and 2 studio apartments. Complete ground up restoration / renovation completed in 2021. Each unit includes individual HVAC, thermostats, utilities, washer, and dryer.
- Tax advantage: 7 years remain on the 10-year tax abatement, reducing operating costs.
- Prime location: Nestled in the heart of Over-the-Rhine, residents are steps away from renowned restaurants, shops, and exciting entertainment options. Washington Park and Findlay Market are also within easy reach.
- Secure and convenient: Gated off-street parking is available to residents