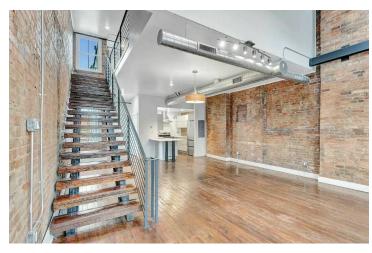

#### PROPERTY DESCRIPTION

161 E McMicken Ave presents a rare opportunity to acquire a fully renovated, 6 unit apartment in the heart of Cincinnati's vibrant Over-the-Rhine neighborhood.

#### PROPERTY HIGHLIGHTS

- Modern, Spacious Units: Featuring 4 one-bedroom and 2 studio apartments. Complete ground up restoration / renovation completed in 2021. Each unit includes individual HVAC, thermostats, utilities, washer, and dryer.
- Tax advantage: 7 years remain on the 10-year tax abatement, reducing operating costs.
- Prime location: Nestled in the heart of Over-the-Rhine, residents are steps away from renowned restaurants, shops, and exciting entertainment options. Washington Park and Findlay Market are also within easy reach.
- Secure and convenient: Gated off-street parking is available to residents