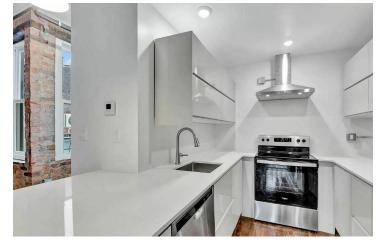

#### PROPERTY DESCRIPTION

161 E McMicken Ave presents a rare opportunity to acquire a fully renovated, 6 unit apartment in the heart of Cincinnati's vibrant Over-the-Rhine neighborhood.

#### PROPERTY HIGHLIGHTS

- Modern, Spacious Units: Featuring 4 one-bedroom and 2 studio apartments. Complete ground up restoration / renovation completed in 2021. Each unit includes individual HVAC, thermostats, utilities, washer, and dryer.
- Tax advantage: 7 years remain on the 10-year tax abatement, reducing operating costs.
- Prime location: Nestled in the heart of Over-the-Rhine, residents are steps away from renowned restaurants, shops, and exciting entertainment options. Washington Park and Findlay Market are also within easy reach.
- Secure and convenient: Gated off-street parking is available to residents