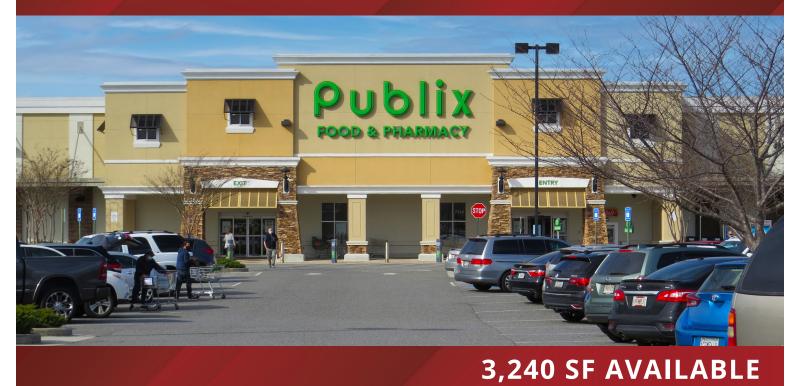

# Publix #1279 - Friendship Springs Village

7334 Spout Springs Road Flowery Branch, GA 30542 Lat 34.111, Long -83.877

## **PROPERTY HIGHLIGHTS**

- Publix-Anchored Center Located in Hall County, a Booming Suburb of Metro Atlanta
- Strategically Positioned at the Hard Signalized Intersection of Spout Springs Road and Friendship Road Creating Excellent Access and Visibility
- Center is Surrounded by an Affluent Population with an Average Household Income of \$120,000 Within Three Miles
- Located Between Two Major Interstate Corridors of Interstate-85 and Interstate-985 and Just One Mile from the Entry to Reunion Country Club, a Master-Planned Community with an 18 Hole Golf Course, 2.5 Miles from Northeast Georgia Medical Center (100 beds) and Three Miles from Flowery Branch High School (1,787 Students)
- Combined Traffic Count: 14,710 VPD