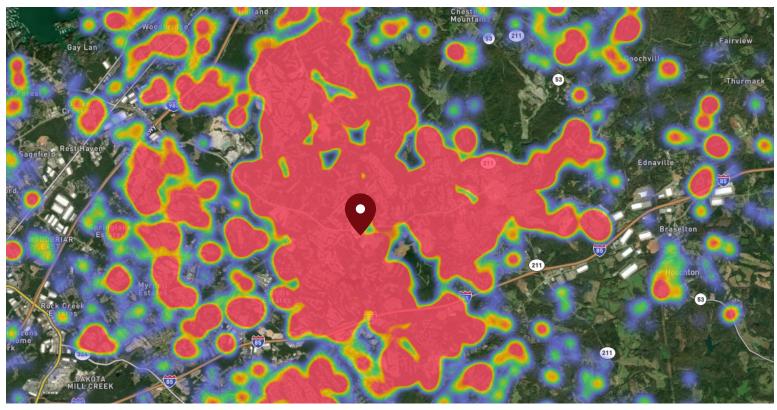

## SITE VISIT DENSITY

Red, orange, and yellow colors represent the location of 60% of site visitors

Data provided by Placer Labs Inc. (www.placer.ai)