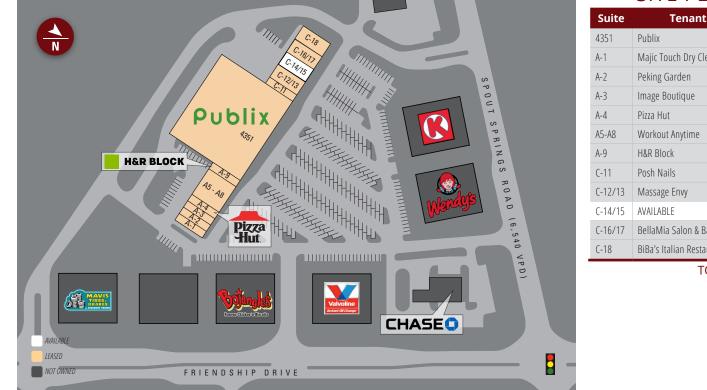

### SITE PLAN

| Suite   | Tenant                    | Size   |
|---------|---------------------------|--------|
| 4351    | Publix                    | 45,600 |
| A-1     | Majic Touch Dry Cleaner   | 1,440  |
| A-2     | Peking Garden             | 1,440  |
| A-3     | Image Boutique            | 1,440  |
| A-4     | Pizza Hut                 | 1,440  |
| A5-A8   | Workout Anytime           | 5,760  |
| A-9     | H&R Block                 | 1,440  |
| C-11    | Posh Nails                | 1,440  |
| C-12/13 | Massage Envy              | 1,440  |
| C-14/15 | AVAILABLE                 | 3,240  |
| C-16/17 | BellaMia Salon & Barber   | 2,520  |
| C-18    | BiBa's Italian Restaurant | 2,880  |

#### TOTAL 71,520