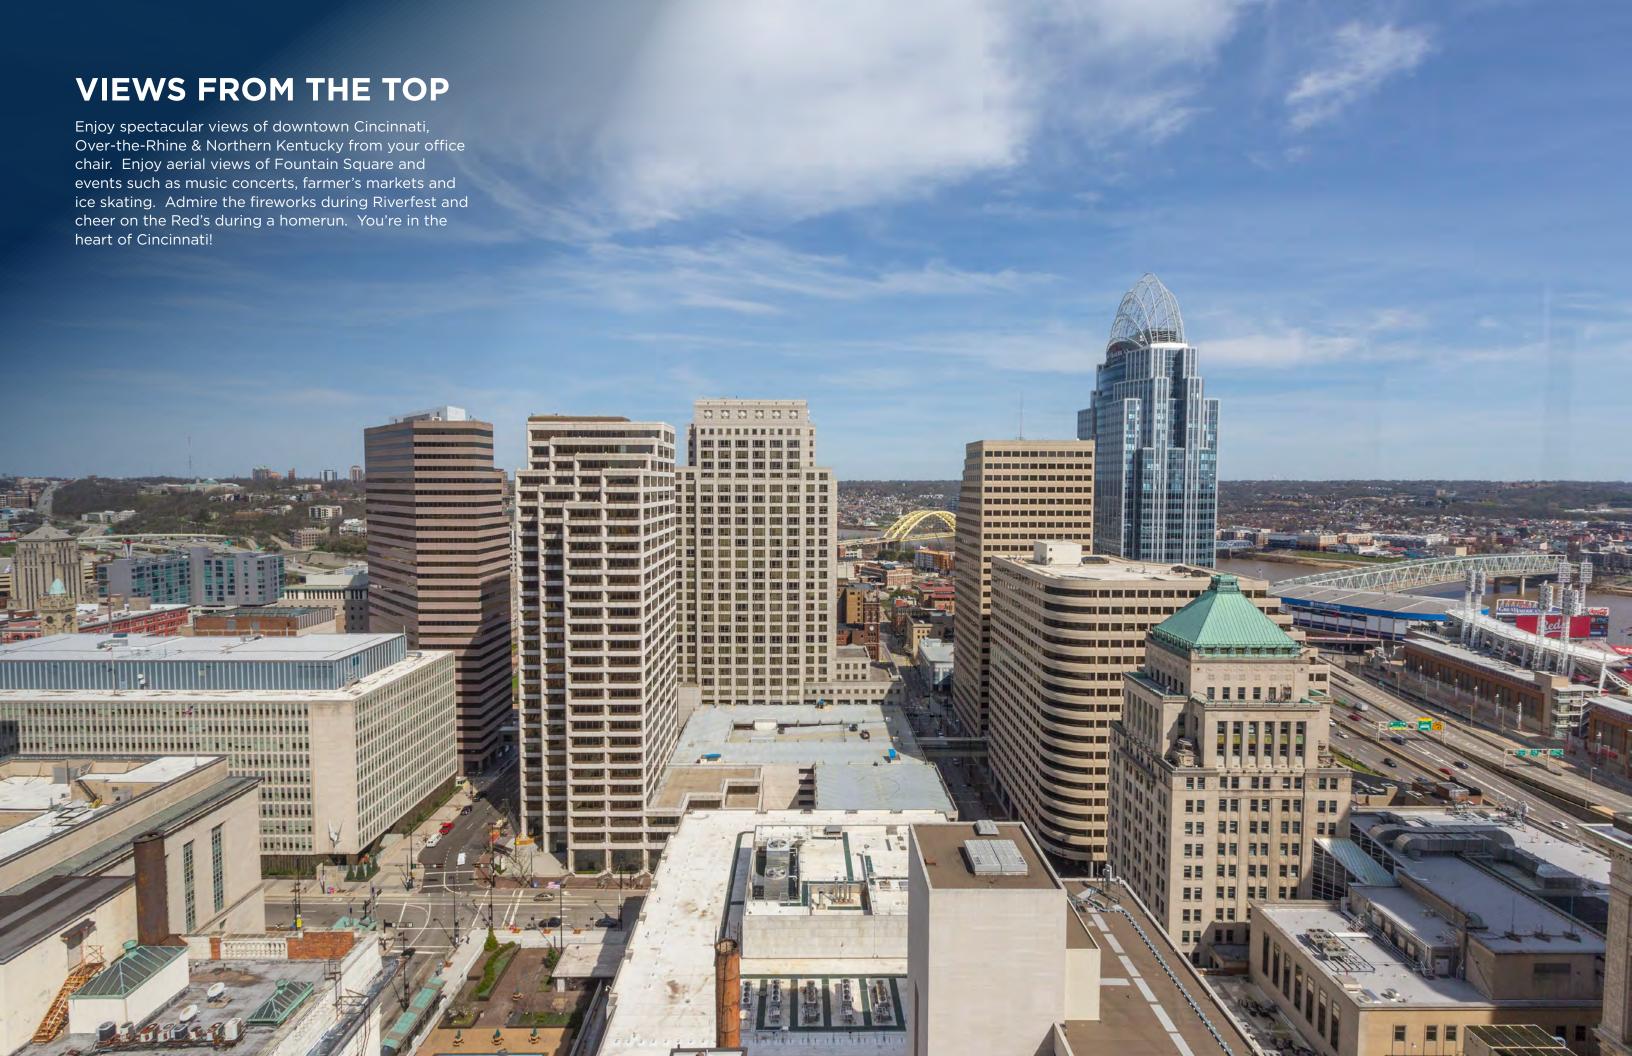

Rich with culture and history, the downtown area acts as the economic hub of the city as well as the home for many festivals, marathons, and other public events.

Enjoy hundreds of events located just across the street at Fountain Square. A public square where concerts, festivals, tree lighting ceremony, ice rink, food trucks and other events take place throughout the year.

US Bank Tower is just a short walk to all your favorite entertainment venues that Cincinnati has to offer. Including Great American Ball Park, Paycor Stadium, The Banks, Fountain Square, and the new Icon Music Center. Take the Streetcar to Findley Market, Music Hall, Washington Park or the new FC Cincinnati Stadium located in Over-The-Rhine!