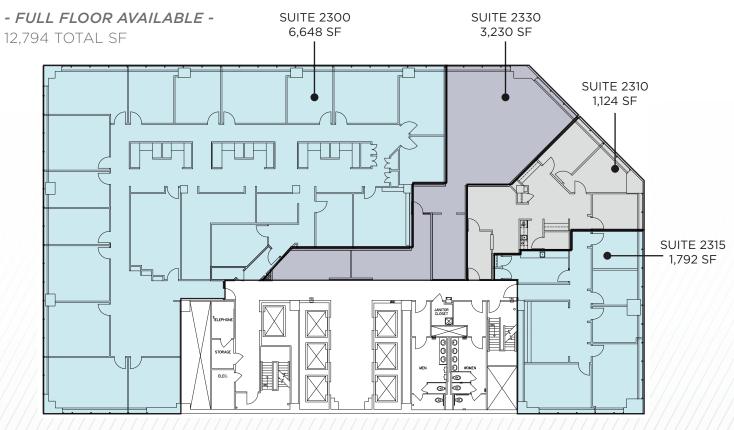

ffee shops, and professional sports stadiums.

Rich with culture and history, the downtown area acts as the economic hub of the city as well as the home for many festivals, marathons, and other public events.

Enjoy hundreds of events located just across the street at Fountain Square. A public square where concerts, festivals, tree lighting ceremony, ice rink, food trucks and other events take place throughout the year.

US Bank Tower is just a short walk to all your favorite entertainment venues that Cincinnati has to offer. Including Great American Ball Park, Paycor Stadium, The Banks, Fountain Square, and the new Icon Music Center. Take the Streetcar to Findley Market, Music Hall, Washington Park or the new FC Cincinnati Stadium located in Over-The-Rhine!

















### FLOOR 23





## FLOOR 2









### **NEARBY AMENITIES**

#### **RESTAURANTS**

- Chipotle
- Bru Burger
- Potbelly Sandwich
- Graeter's Ice Cream
- Zablong
- McCormick & Schmick's
- Sleepy Bee Cafe
- D.Burnham's
- Starbucks
- 10. Morton's Steakhouse
- Orchids at Palm Court
- 12. Hathaway's Diner
- 13. Bagel Stop
- 14. Wahlburgers

- 15. Starbucks
- Mr. Sushi
- Prime Cincinnati
- Nada
- Boca
- Sotto
- 21. lgby's
- Metropole
- 23. Fusian
- Jimmy John's
- Horse & Barrell
- 26. Nicholson's Tavern
- Jeff Ruby's
- 28. First Watch

#### **HOTELS**

- The Westin
- Renaissance
- Hilton Netherland
- Hyatt Regency

- 21c Museum Hotel
- The Cincinnatian
- Hampton Inn & Suites
- Homewood Suites

#### **ENTERTAINMENT**

- Fountain Square
- **Aronoff Center**
- 21c Museum
- Duke Energy Convention
- The Banks
- N