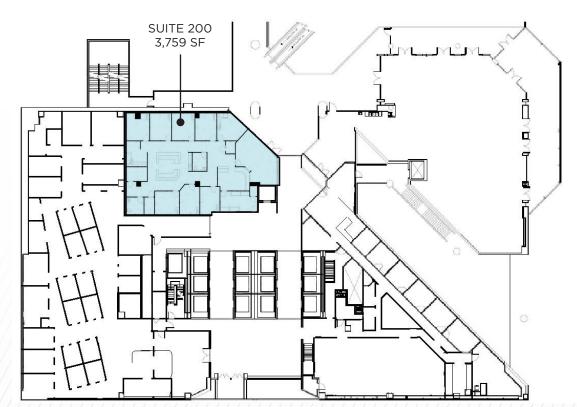

professional sports stadiums.

Rich with culture and history, the downtown area acts as the economic hub of the city as well as the home for many festivals, marathons, and other public events.

Enjoy hundreds of events located just across the street at Fountain Square. A public square where concerts, festivals, tree lighting ceremony, ice rink, food trucks and other events take place throughout the year.

US Bank Tower is just a short walk to all your favorite entertainment venues that Cincinnati has to offer. Including Great American Ball Park, Paycor Stadium, The Banks, Fountain Square, and the new Icon Music Center. Take the Streetcar to Findley Market, Music Hall, Washington Park or the new FC Cincinnati Stadium located in Over-The-Rhine!

















### FLOOR 23





## FLOOR 2









### **NEARBY AMENITIES**

#### **RESTAURANTS**

- Chipotle
- Bru Burger
- Potbelly Sandwich
- Graeter's Ice Cream
- Zablong
- McCormick & Schmick's
- Sleepy Bee Cafe
- D.Burnham's
- Starbucks
- 10. Morton's Steakhouse
- Orchids at Palm Court
- 12. Hathaway's Diner
- 13. Bagel Stop
- 14. Wahlburgers

- 15. Starbucks
- Mr. Sushi
- Prime Cincinnati
- Nada
- Boca
- Sotto
- 21. lgby's
- Metropole
- 23. Fusian
- Jimmy John's
- Horse & Barrell
- 26. Nicholson's Tavern
- Jeff Ruby's
- 28. First Watch

#### **HOTELS**

- The Westin
- Renaissance
- Hilton Netherland
- Hyatt Regency

- 21c Museum Hotel
- The Cincinnatian
- Hampton Inn & Suites
- Homewood Suites

#### **ENTERTAINMENT**

- Fountain Square
- **Aronoff Center**
- 21c Museum
- Duke Energy Convention
- The Banks
- National Undergro