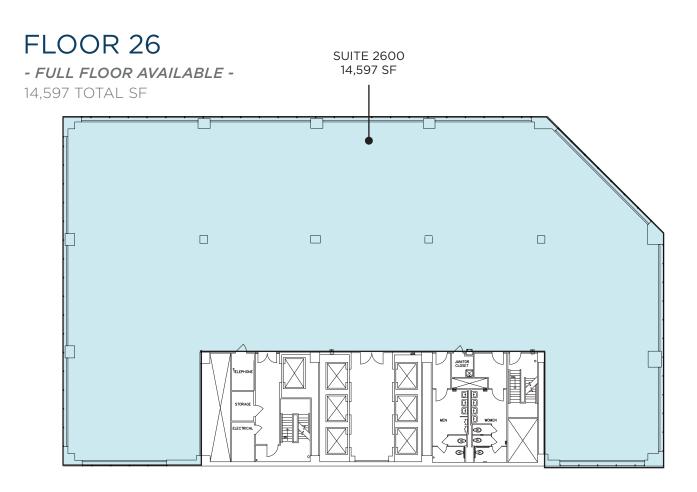

a of bars and coffee shops, and professional sports stadiums.

Rich with culture and history, the downtown area acts as the economic hub of the city as well as the home for many festivals, marathons, and other public events.

Enjoy hundreds of events located just across the street at Fountain Square. A public square where concerts, festivals, tree lighting ceremony, ice rink, food trucks and other events take place throughout the year.

US Bank Tower is just a short walk to all your favorite entertainment venues that Cincinnati has to offer. Including Great American Ball Park, Paycor Stadium, The Banks, Fountain Square, and the new Icon Music Center. Take the Streetcar to Findley Market, Music Hall, Washington Park or the new FC Cincinnati Stadium located in Over-The-Rhine!

















### FLOOR 23





## FLOOR 2









### **NEARBY AMENITIES**

#### **RESTAURANTS**

- Chipotle
- Bru Burger
- Potbelly Sandwich
- Graeter's Ice Cream
- Zablong
- McCormick & Schmick's
- Sleepy Bee Cafe
- D.Burnham's
- Starbucks
- 10. Morton's Steakhouse
- Orchids at Palm Court
- 12. Hathaway's Diner
- 13. Bagel Stop
- 14. Wahlburgers

- 15. Starbucks
- Mr. Sushi
- Prime Cincinnati
- Nada
- Boca
- Sotto
- 21. lgby's
- Metropole
- 23. Fusian
- Jimmy John's
- Horse & Barrell
- 26. Nicholson's Tavern
- Jeff Ruby's
- 28. First Watch

#### **HOTELS**

- The Westin
- Renaissance
- Hilton Netherland
- Hyatt Regency

- 21c Museum Hotel
- The Cincinnatian
- Hampton Inn & Suites
- Homewood Suites

#### **ENTERTAINMENT**

- Fountain Square
- **Aronoff Center**
- 21c Museum
- Duke Energy Convention