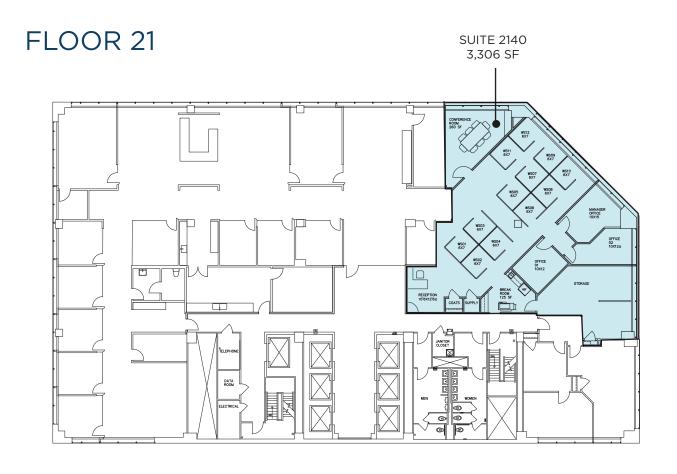

ofessional sports stadiums.

Rich with culture and history, the downtown area acts as the economic hub of the city as well as the home for many festivals, marathons, and other public events.

Enjoy hundreds of events located just across the street at Fountain Square. A public square where concerts, festivals, tree lighting ceremony, ice rink, food trucks and other events take place throughout the year.

US Bank Tower is just a short walk to all your favorite entertainment venues that Cincinnati has to offer. Including Great American Ball Park, Paycor Stadium, The Banks, Fountain Square, and the new Icon Music Center. Take the Streetcar to Findley Market, Music Hall, Washington Park or the new FC Cincinnati Stadium located in Over-The-Rhine!

















### FLOOR 23





## FLOOR 2









### **NEARBY AMENITIES**

#### **RESTAURANTS**

- Chipotle
- Bru Burger
- Potbelly Sandwich
- Graeter's Ice Cream
- Zablong
- McCormick & Schmick's
- Sleepy Bee Cafe
- D.Burnham's
- Starbucks
- 10. Morton's Steakhouse
- Orchids at Palm Court
- 12. Hathaway's Diner
- 13. Bagel Stop
- 14. Wahlburgers

- 15. Starbucks
- Mr. Sushi
- Prime Cincinnati
- Nada
- Boca
- Sotto
- 21. lgby's
- Metropole
- 23. Fusian
- Jimmy John's
- Horse & Barrell
- 26. Nicholson's Tavern
- Jeff Ruby's
- 28. First Watch

#### **HOTELS**

- The Westin
- Renaissance
- Hilton Netherland
- Hyatt Regency

- 21c Museum Hotel
- The Cincinnatian
- Hampton Inn & Suites
- Homewood Suites

#### **ENTERTAINMENT**

- Fountain Square
- **Aronoff Center**
- 21c Museum
- Duke Energy Convention
- The Banks
- National Undergroun