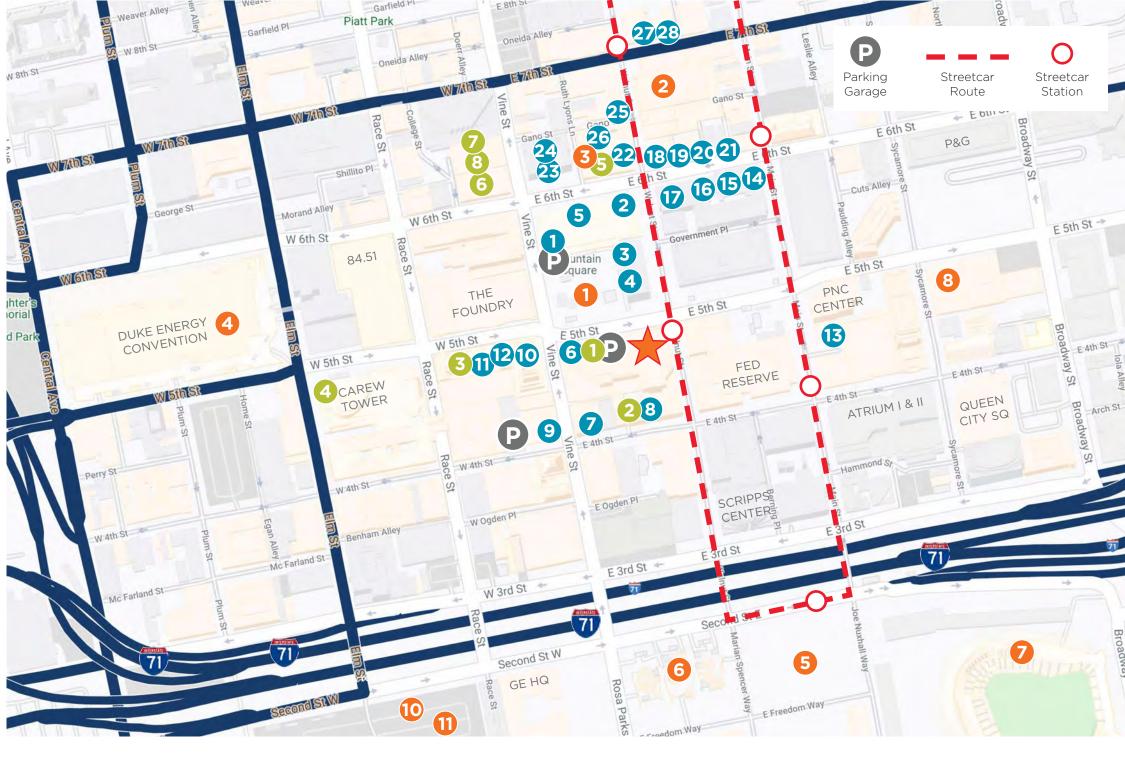

### **NEARBY AMENITIES**

#### **RESTAURANTS**

- Chipotle
- Bru Burger
- Potbelly Sandwich
- Graeter's Ice Cream
- Zablong
- McCormick & Schmick's
- Sleepy Bee Cafe
- D.Burnham's
- Starbucks
- 10. Morton's Steakhouse
- Orchids at Palm Court
- 12. Hathaway's Diner
- 13. Bagel Stop
- 14. Wahlburgers

- 15. Starbucks
- Mr. Sushi
- Prime Cincinnati
- Nada
- Boca
- Sotto
- 21. lgby's
- Metropole
- 23. Fusian
- Jimmy John's
- Horse & Barrell
- 26. Nicholson's Tavern
- Jeff Ruby's
- 28. First Watch

#### **HOTELS**

- The Westin
- Renaissance
- Hilton Netherland
- Hyatt Regency

- 21c Museum Hotel
- The Cincinnatian
- Hampton Inn & Suites
- Homewood Suites

#### **ENTERTAINMENT**

- Fountain Square
- **Aronoff Center**
- 21c Museum
- Duke Energy Convention
- The Banks
- National Underground Railroad

- Taft Theatre
- Paycor Stadium
- **ICON Music Center**