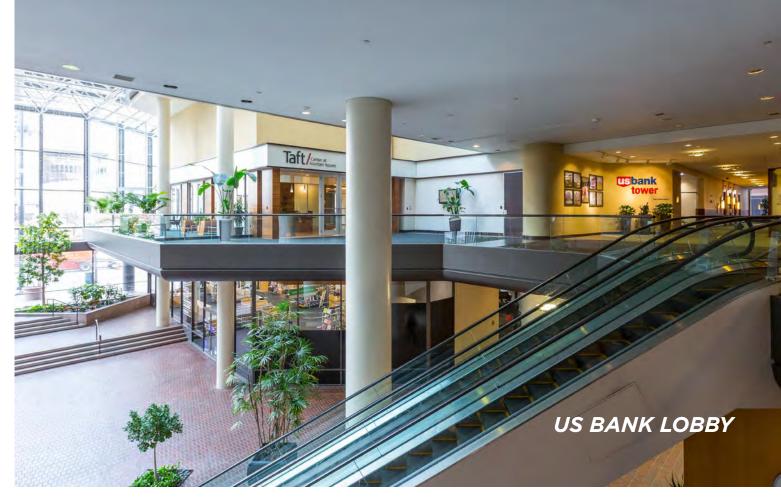

# GENERAL BUILDING INFORMATION

| TYPICAL FLOORPLATE        | Floors 1-19 approximately 24,000 SF, Floors 20-26 approximately 14,500 SF                                                                                                       |
|---------------------------|---------------------------------------------------------------------------------------------------------------------------------------------------------------------------------|
| TYPICAL CEILING<br>HEIGHT | 8'-5" finished, 12' deck to deck                                                                                                                                                |
| ELEVATOR SERVICE          | Two banks of (6) elevators (1-11, 12-26)                                                                                                                                        |
| SECURITY                  | 24/7/365 Guard Service, Closed Circuit TV System                                                                                                                                |
| TELECOM                   | Providers with fiber in building; Cincinnati Bell, Time Warner, Cogent Communications.                                                                                          |
| FLOOR LOAD                | Ground Floor & 2nd Floor: 100# sq. ft. / Office Floors: 70# sq. ft.                                                                                                             |
| HVAC                      | NEW cooling towers installed in 2018 and new Trane Chiller installed in 2019 to ensure the system exceeds occupancy loads and increase reliability                              |
|                           | Central plant delivers chilled water to the AHU's on the 27th floor and 12th floor and SL                                                                                       |
|                           | Heating provided via hot water boiler system. Perimeter heat provided via convection style fin tube registers along exterior walls                                              |
| ELECTRIC                  | 277/460v, three phase                                                                                                                                                           |
|                           | 120/208v power for receptacles/typical use                                                                                                                                      |
| DOCK                      | One (1) dock accomodates maximum truck size of 12ft in height by 24ft in length (cab & trailer). The dock can NOT accommodate semi-trucks or straight trucks over 24' in length |
| GARAGE/PARKING            | Fountain Square South Garage (Located in US Bank Tower via elevator access from lobby): 408 Parking Spaces                                                                      |
|                           | Fountain Square North Garage: 604 Parking Spaces                                                                                                                                |
|                           | Mabley Garage: 775 Parking Spaces                                                                                                                                               |
| CLEANING                  | Nightly standard cleaning M-F excluding holidays + full time day cleaning staff                                                                                                 |
| MAINTENANCE/<br>SERVICES  | Dedicated on-site property management team                                                                                                                                      |
|                           | Service requests managed via Angus software                                                                                                                                     |
|                           | Full time Maintenance Personnel staff                                                                                                                                           |
|                           | Common areas and common systems maintenance included in operating expenses                                                                                                      |
| RENT                      | \$22.00/psf Full Service Gross                                                                                                                                                  |