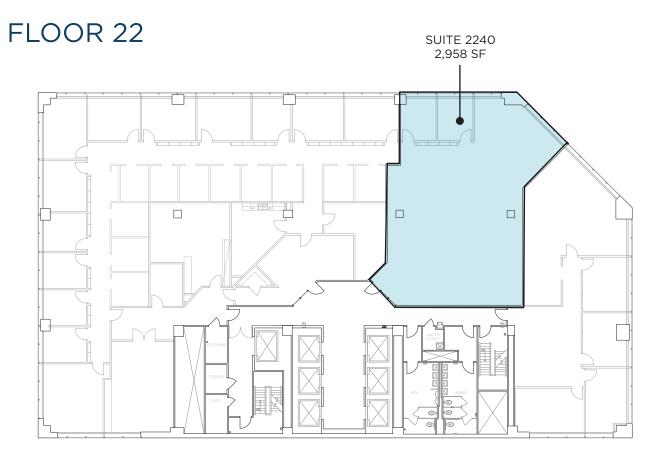

ee shops, and professional sports stadiums.

Rich with culture and history, the downtown area acts as the economic hub of the city as well as the home for many festivals, marathons, and other public events.

Enjoy hundreds of events located just across the street at Fountain Square. A public square where concerts, festivals, tree lighting ceremony, ice rink, food trucks and other events take place throughout the year.

US Bank Tower is just a short walk to all your favorite entertainment venues that Cincinnati has to offer. Including Great American Ball Park, Paycor Stadium, The Banks, Fountain Square, and the new Icon Music Center. Take the Streetcar to Findley Market, Music Hall, Washington Park or the new FC Cincinnati Stadium located in Over-The-Rhine!

















### FLOOR 23





## FLOOR 2









### **NEARBY AMENITIES**

#### **RESTAURANTS**

- Chipotle
- Bru Burger
- Potbelly Sandwich
- Graeter's Ice Cream
- Zablong
- McCormick & Schmick's
- Sleepy Bee Cafe
- D.Burnham's
- Starbucks
- 10. Morton's Steakhouse
- Orchids at Palm Court
- 12. Hathaway's Diner
- 13. Bagel Stop
- 14. Wahlburgers

- 15. Starbucks
- Mr. Sushi
- Prime Cincinnati
- Nada
- Boca
- Sotto
- 21. lgby's
- Metropole
- 23. Fusian
- Jimmy John's
- Horse & Barrell
- 26. Nicholson's Tavern
- Jeff Ruby's
- 28. First Watch

#### **HOTELS**

- The Westin
- Renaissance
- Hilton Netherland
- Hyatt Regency

- 21c Museum Hotel
- The Cincinnatian
- Hampton Inn & Suites
- Homewood Suites

#### **ENTERTAINMENT**

- Fountain Square
- **Aronoff Center**
- 21c Museum
- Duke Energy Convention
- The Banks
- Nat