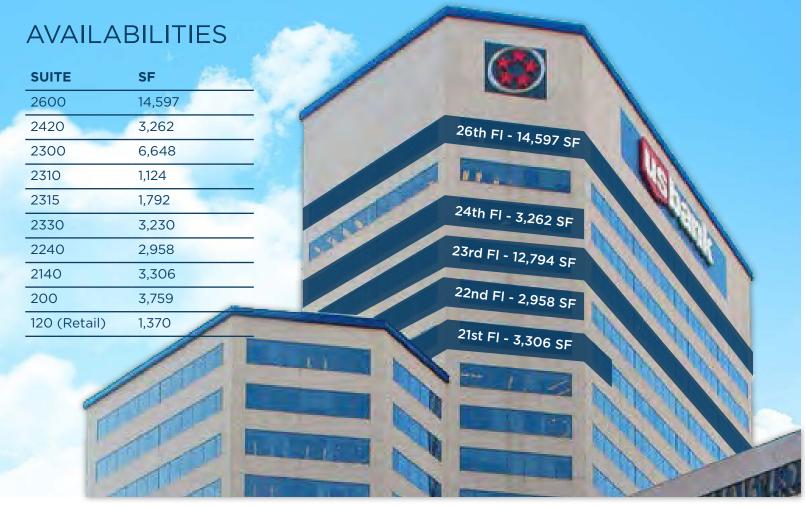

# GENERAL BUILDING INFORMATION

| TYPICAL FLOORPLATE        | Floors 1-19 approximately 24,000 SF, Floors 20-26 approximately 14,500 SF                                                                                                       |
|---------------------------|---------------------------------------------------------------------------------------------------------------------------------------------------------------------------------|
| TYPICAL CEILING<br>HEIGHT | 8'-5" finished, 12' deck to deck                                                                                                                                                |
| ELEVATOR SERVICE          | Two banks of (6) elevators (1-11, 12-26)                                                                                                                                        |
| SECURITY                  | 24/7/365 Guard Service, Closed Circuit TV System                                                                                                                                |
| TELECOM                   | Providers with fiber in building; Cincinnati Bell, Time Warner, Cogent Communications.                                                                                          |
| FLOOR LOAD                | Ground Floor & 2nd Floor: 100# sq. ft. / Office Floors: 70# sq. ft.                                                                                                             |
| HVAC                      | NEW cooling towers installed in 2018 and new Trane Chiller installed in 2019 to ensure the system exceeds occupancy loads and increase reliability                              |
|                           | Central plant delivers chilled water to the AHU's on the 27th floor and 12th floor and SL                                                                                       |
|                           | Heating provided via hot water boiler system. Perimeter heat provided via convection style fin tube registers along exterior walls                                              |
| ELECTRIC                  | 277/460v, three phase                                                                                                                                                           |
|                           | 120/208v power for receptacles/typical use                                                                                                                                      |
| DOCK                      | One (1) dock accomodates maximum truck size of 12ft in height by 24ft in length (cab & trailer). The dock can NOT accommodate semi-trucks or straight trucks over 24' in length |
| GARAGE/PARKING            | Fountain Square South Garage (Located in US Bank Tower via elevator access from lobby): 408 Parking Spaces                                                                      |
|                           | Fountain Square North Garage: 604 Parking Spaces                                                                                                                                |
|                           | Mabley Garage: 775 Parking Spaces                                                                                                                                               |
| CLEANING                  | Nightly standard cleaning M-F excluding holidays + full time day cleaning staff                                                                                                 |
| MAINTENANCE/<br>SERVICES  | Dedicated on-site property management team                                                                                                                                      |
|                           | Service requests managed via Angus software                                                                                                                                     |
|                           | Full time Maintenance Personnel staff                                                                                                                                           |
|                           | Common areas and common systems maintenance included in operating expenses                                                                                                      |
| RENT                      | \$22.00/psf Full Service Gross                                                                                                                                                  |