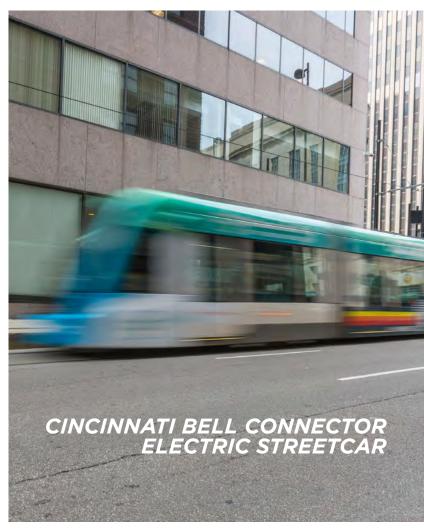

US Bank Tower is just a short walk to all your favorite entertainment venues that Cincinnati has to offer. Including Great American Ball Park, Paycor Stadium, The Banks, Fountain Square, and the new Icon Music Center. Take the Streetcar to Findley Market, Music Hall, Washington Park or the new FC Cincinnati Stadium located in Over-The-Rhine!