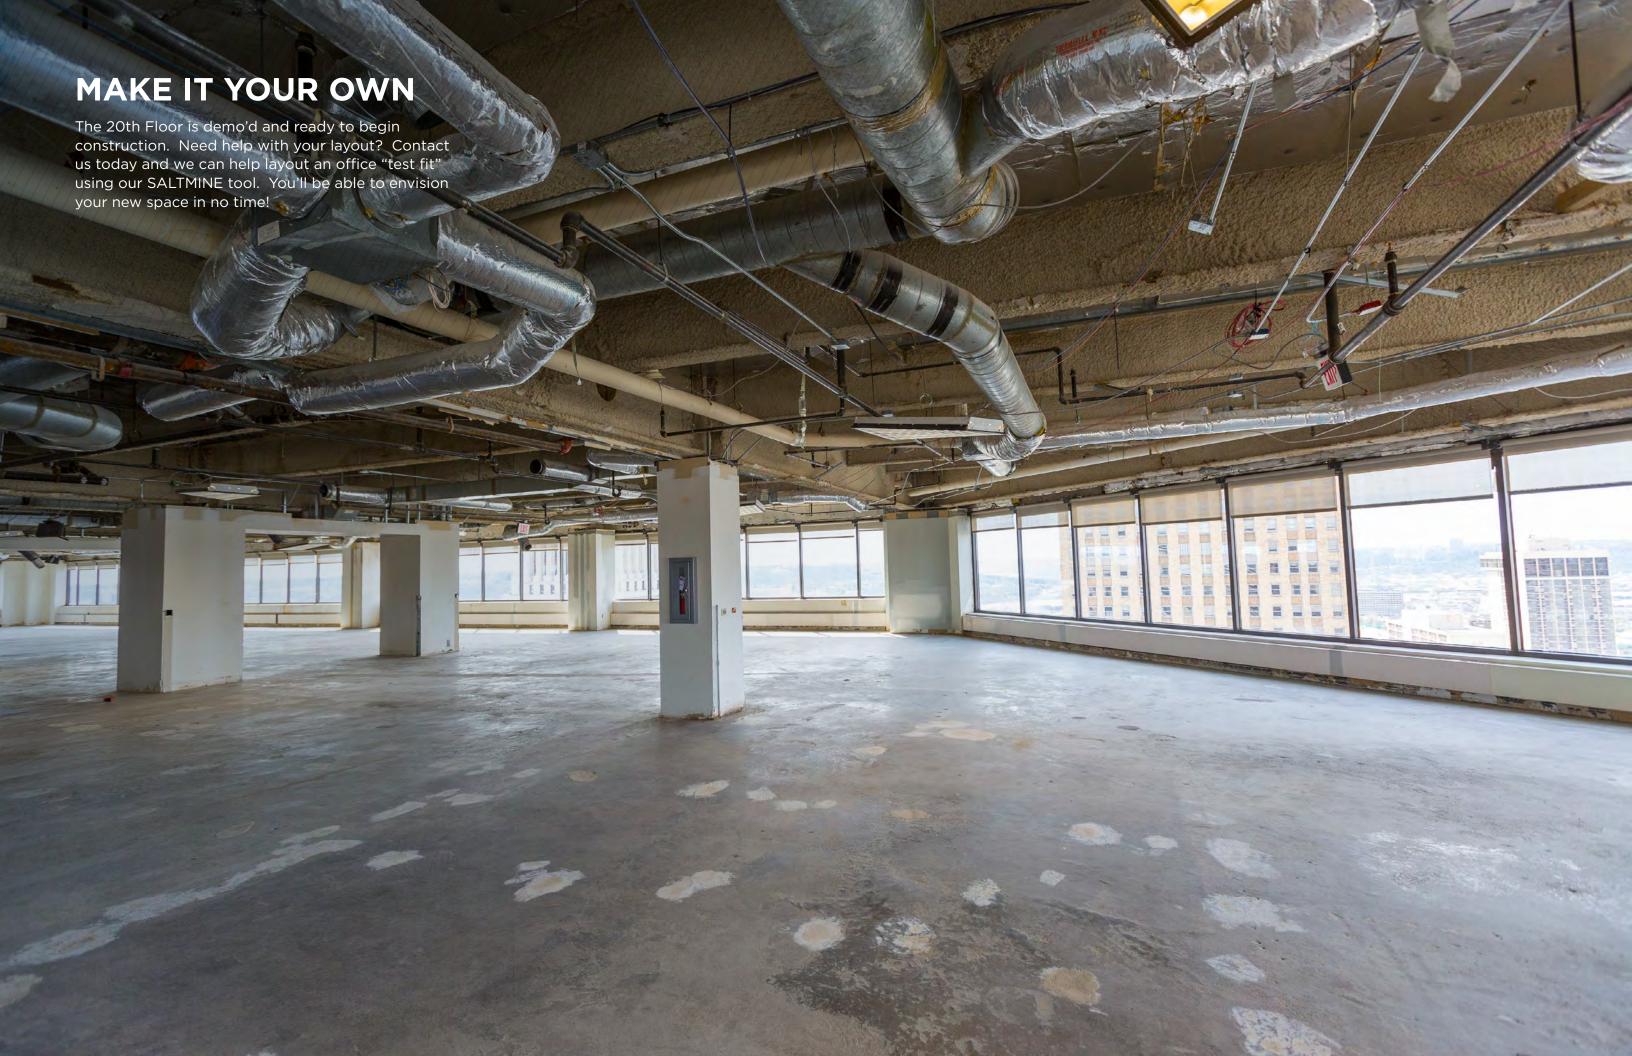

sional sports stadiums.

Rich with culture and history, the downtown area acts as the economic hub of the city as well as the home for many festivals, marathons, and other public events.

Enjoy hundreds of events located just across the street at Fountain Square. A public square where concerts, festivals, tree lighting ceremony, ice rink, food trucks and other events take place throughout the year.

US Bank Tower is just a short walk to all your favorite entertainment venues that Cincinnati has to offer. Including Great American Ball Park, Paycor Stadium, The Banks, Fountain Square, and the new Icon Music Center. Take the Streetcar to Findley Market, Music Hall, Washington Park or the new FC Cincinnati Stadium located in Over-The-Rhine!

















### FLOOR 23





## FLOOR 2









### **NEARBY AMENITIES**

#### **RESTAURANTS**

- Chipotle
- Bru Burger
- Potbelly Sandwich
- Graeter's Ice Cream
- Zablong
- McCormick & Schmick's
- Sleepy Bee Cafe
- D.Burnham's
- Starbucks
- 10. Morton's Steakhouse
- Orchids at Palm Court
- 12. Hathaway's Diner
- 13. Bagel Stop
- 14. Wahlburgers

- 15. Starbucks
- Mr. Sushi
- Prime Cincinnati
- Nada
- Boca
- Sotto
- 21. lgby's
- Metropole
- 23. Fusian
- Jimmy John's
- Horse & Barrell
- 26. Nicholson's Tavern
- Jeff Ruby's
- 28. First Watch

#### **HOTELS**

- The Westin
- Renaissance
- Hilton Netherland
- Hyatt Regency

- 21c Museum Hotel
- The Cincinnatian
- Hampton Inn & Suites
- Homewood Suites

#### **ENTERTAINMENT**

- Fountain Square
- **Aronoff Center**
- 21c Museum
- Duke Energy Convention
- The Banks
- National Underground Ra