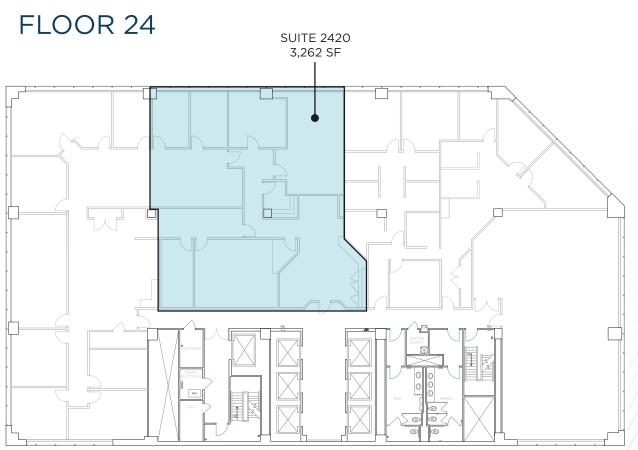

ora of bars and coffee shops, and professional sports stadiums.

Rich with culture and history, the downtown area acts as the economic hub of the city as well as the home for many festivals, marathons, and other public events.

Enjoy hundreds of events located just across the street at Fountain Square. A public square where concerts, festivals, tree lighting ceremony, ice rink, food trucks and other events take place throughout the year.

US Bank Tower is just a short walk to all your favorite entertainment venues that Cincinnati has to offer. Including Great American Ball Park, Paycor Stadium, The Banks, Fountain Square, and the new Icon Music Center. Take the Streetcar to Findley Market, Music Hall, Washington Park or the new FC Cincinnati Stadium located in Over-The-Rhine!

















### FLOOR 23





## FLOOR 2









### **NEARBY AMENITIES**

#### **RESTAURANTS**

- Chipotle
- Bru Burger
- Potbelly Sandwich
- Graeter's Ice Cream
- Zablong
- McCormick & Schmick's
- Sleepy Bee Cafe
- D.Burnham's
- Starbucks
- 10. Morton's Steakhouse
- Orchids at Palm Court
- 12. Hathaway's Diner
- 13. Bagel Stop
- 14. Wahlburgers

- 15. Starbucks
- Mr. Sushi
- Prime Cincinnati
- Nada
- Boca
- Sotto
- 21. lgby's
- Metropole
- 23. Fusian
- Jimmy John's
- Horse & Barrell
- 26. Nicholson's Tavern
- Jeff Ruby's
- 28. First Watch

#### **HOTELS**

- The Westin
- Renaissance
- Hilton Netherland
- Hyatt Regency

- 21c Museum Hotel
- The Cincinnatian
- Hampton Inn & Suites
- Homewood Suites

#### **ENTERTAINMENT**

- Fountain Square
- **Aronoff Center**
- 21c Museum
- Duke Energy Conventi