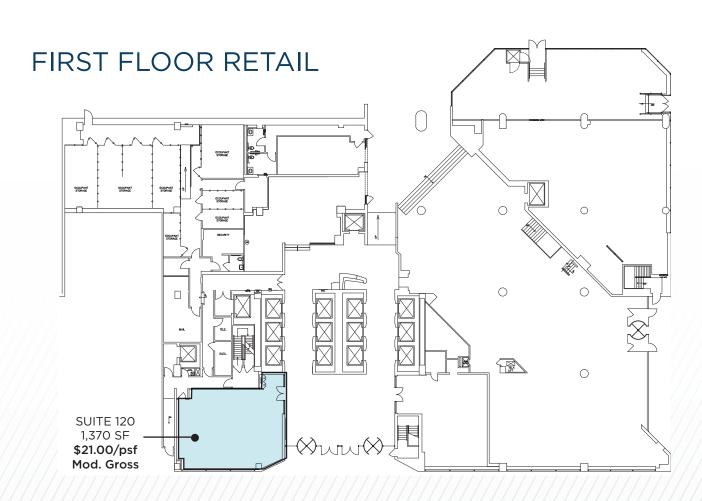

essional sports stadiums.

Rich with culture and history, the downtown area acts as the economic hub of the city as well as the home for many festivals, marathons, and other public events.

Enjoy hundreds of events located just across the street at Fountain Square. A public square where concerts, festivals, tree lighting ceremony, ice rink, food trucks and other events take place throughout the year.

US Bank Tower is just a short walk to all your favorite entertainment venues that Cincinnati has to offer. Including Great American Ball Park, Paycor Stadium, The Banks, Fountain Square, and the new Icon Music Center. Take the Streetcar to Findley Market, Music Hall, Washington Park or the new FC Cincinnati Stadium located in Over-The-Rhine!

















### FLOOR 23





## FLOOR 2









### **NEARBY AMENITIES**

#### **RESTAURANTS**

- Chipotle
- Bru Burger
- Potbelly Sandwich
- Graeter's Ice Cream
- Zablong
- McCormick & Schmick's
- Sleepy Bee Cafe
- D.Burnham's
- Starbucks
- 10. Morton's Steakhouse
- Orchids at Palm Court
- 12. Hathaway's Diner
- 13. Bagel Stop
- 14. Wahlburgers

- 15. Starbucks
- Mr. Sushi
- Prime Cincinnati
- Nada
- Boca
- Sotto
- 21. lgby's
- Metropole
- 23. Fusian
- Jimmy John's
- Horse & Barrell
- 26. Nicholson's Tavern
- Jeff Ruby's
- 28. First Watch

#### **HOTELS**

- The Westin
- Renaissance
- Hilton Netherland
- Hyatt Regency

- 21c Museum Hotel
- The Cincinnatian
- Hampton Inn & Suites
- Homewood Suites

#### **ENTERTAINMENT**

- Fountain Square
- **Aronoff Center**
- 21c Museum
- Duke Energy Convention
- The Banks
- National Underground