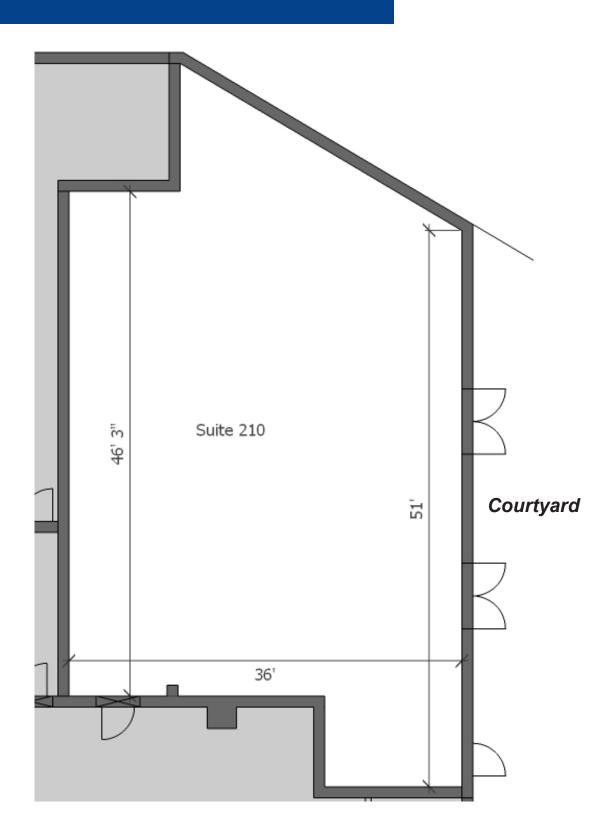

### **Property Highlights**

- Retail/office suites available for lease in Dover's Lower Square in the heart of downtown Dover
- Suite 1 has direct access and visibility to Henry Law Avenue and landlord will consider subdividing into 2 smaller units; 2,500± SF of storage is also available
- Suite 210 has direct access to a patio for outdoor seating; concepts available for restaurant use
- TI allowance for both suites with a long-term lease
- Permit parking spaces are available on Henry Law Avenue for \$25/ month; metered parking surrounds the building on Henry Law Avenue and Central Avenue; and Dover's municipal garage is just a block away

### Specifications

| Address:               | 333 Central Ave/15 Henry Law Ave               |
|------------------------|------------------------------------------------|
| Location:              | Dover, NH 03820                                |
| Building Type:         | Mixed-use/office                               |
| Year Built:            | 1900                                           |
| Year Renovated:        | 2019                                           |
| Total Building SF:     | 75,000±                                        |
| Available SF:          | Suite 1: 910± to 3,150±<br>Suite 210: 1,875±   |
| TI Allowance:          | TBD; dependent upon terms of lease             |
| Utilities:             | Municipal water & sewer; natural gas           |
| Zoning:                | CBD                                            |
| Parking:               | Permit & metered*                              |
| 2023 Est NNN Expenses: | \$4.50 PSF<br>• CAM: \$2.25<br>• Taxes: \$2.25 |
| Lease Rate:            | \$17.50 to \$19.50 NNN                         |

## Suite 210 Floor Plan