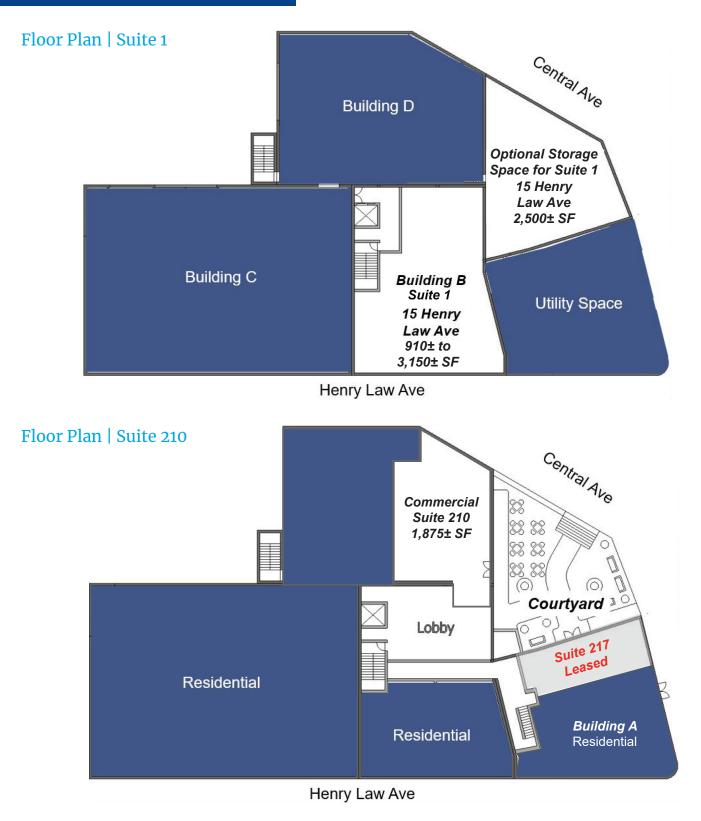

### **Property Highlights**

- Retail/office suites available for lease in Dover's Lower Square in the heart of downtown Dover
- Suite 1 has direct access and visibility to Henry Law Avenue and landlord will consider subdividing into 2 smaller units; 2,500± SF of storage is also available
- Suite 210 has direct access to a patio for outdoor seating; concepts available for restaurant use
- TI allowance for both suites with a long-term lease
- Permit parking spaces are available on Henry Law Avenue for \$25/ month; metered parking surrounds the building on Henry Law Avenue and Central Avenue; and Dover's municipal garage is just a block away

### Specifications

| Address:               | 333 Central Ave/15 Henry Law Ave               |
|------------------------|------------------------------------------------|
| Location:              | Dover, NH 03820                                |
| Building Type:         | Mixed-use/office                               |
| Year Built:            | 1900                                           |
| Year Renovated:        | 2019                                           |
| Total Building SF:     | 75,000±                                        |
| Available SF:          | Suite 1: 910± to 3,150±<br>Suite 210: 1,875±   |
| TI Allowance:          | TBD; dependent upon terms of lease             |
| Utilities:             | Municipal water & sewer; natural gas           |
| Zoning:                | CBD                                            |
| Parking:               | Permit & metered*                              |
| 2023 Est NNN Expenses: | \$4.50 PSF<br>• CAM: \$2.25<br>• Taxes: \$2.25 |
| Lease Rate:            | \$17.50 to \$19.50 NNN                         |

## Floor Plans

## Suite 210 Floor Plan