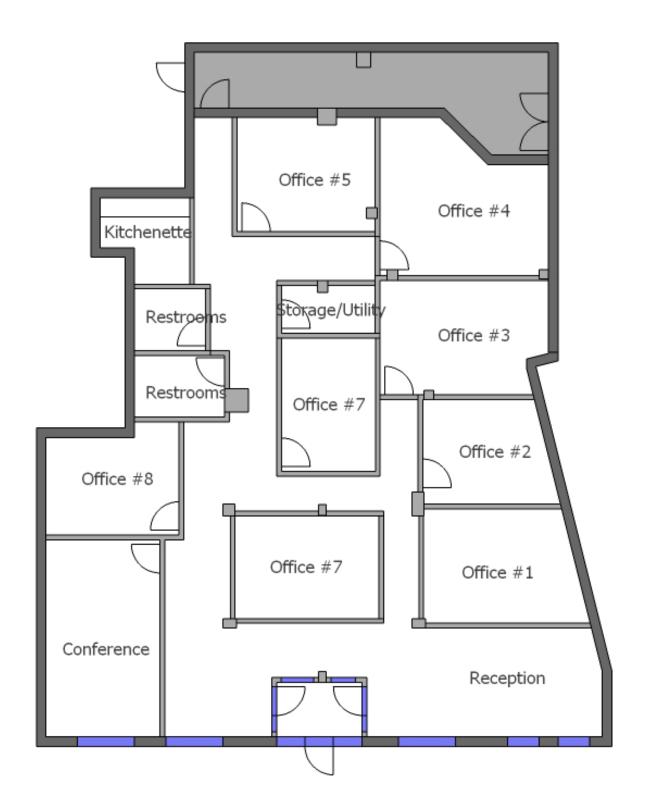

dent upon terms of lease             |
| Utilities:             | Municipal water & sewer; natural gas           |
| Zoning:                | CBD                                            |
| Parking:               | Permit & metered*                              |
| 2023 Est NNN Expenses: | \$4.50 PSF<br>• CAM: \$2.25<br>• Taxes: \$2.25 |
| Lease Rate:            | \$17.50 to \$19.50 NNN                         |

\*100 spaces are on Henry Law Avenue.



**Colliers** | 500 Market Street, Suite 9, Portsmouth, NH 03801 +1 603 433 7100 | colliers.com



#### **Contact us:**

#### David F. Choate, III

Executive Vice President +1 603 433 7100 david.choate@colliers.com

#### Abigail K. Bachman

Associate +1 603 206 9644 abby.bachman@colliers.com



## Floor Plans





# Suite 1 Concept Plan



333 Central Avenue, Dover, NH



## Suite 210 Floor Plan