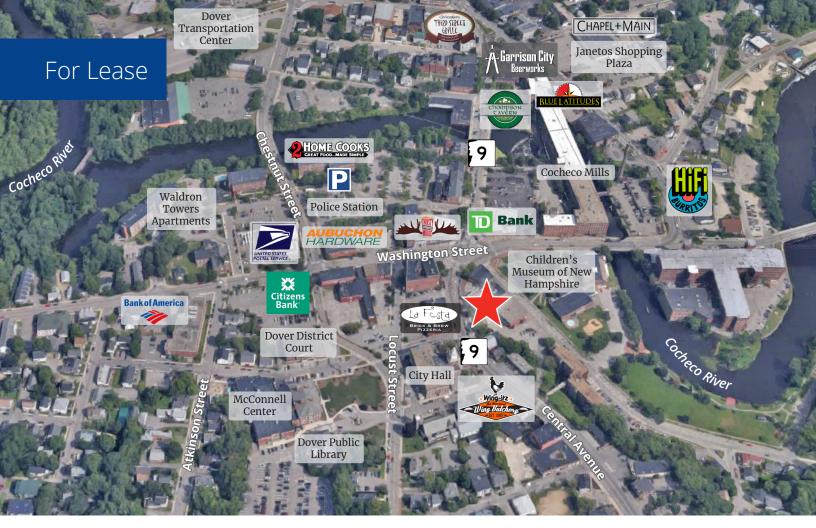

### 333 Central Ave/15 Henry Law Ave, Dover, NH

### **Property Highlights**

- Retail/office suites available for lease in Dover's Lower Square in the heart of downtown Dover
- Suite 1 has direct access and visibility to Henry Law Avenue and landlord will consider subdividing into 2 smaller units; 2,500± SF of storage is also available
- Suite 210 has direct access to a patio for outdoor seating; concepts available for restaurant use
- TI allowance for both suites with a long-term lease
- Permit parking spaces are available on Henry Law Avenue for \$25/ month; metered parking surrounds the building on Henry Law Avenue and Central Avenue; and Dover's municipal garage is just a block away

\*100 spaces are on Henry Law Avenue.

**Colliers** | 500 Market Street, Suite 9, Portsmouth, NH 03801 +1 603 433 7100 | colliers.com