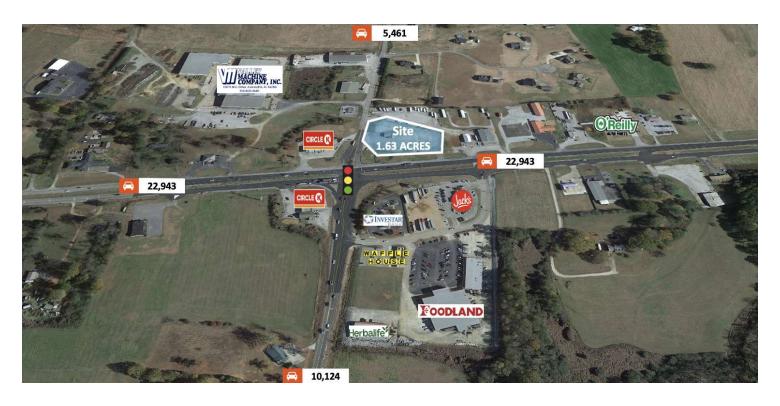

### OFFERING SUMMARY

Sale Price: \$1,400,000

For Lease: Call For Pricing

Acres: 1.63

Building Size: 2,296 SF

### **PROPERTY OVERVIEW**

This prime property offers an exceptional investment opportunity with a 2,296-square-foot free-standing building situated on 1.63 acres. The spacious lot provides ample room for redevelopment or expansion, making it ideal for retail, fast-food restaurants, gas stations, or other commercial ventures. The building's layout and the expansive acreage offer flexibility to meet the needs of various businesses. Located along a high-visibility highway, this property provides excellent access and exposure to passing traffic. Whether you're an investor, developer, or business owner, this site offers the perfect foundation for your next successful project.

### **PROPERTY HIGHLIGHTS**

- Located at a lighted intersection
- Available for Ground Lease
- Traffic count of over 22,943 vehicles per day
- Excellent visibility and easy access

WALTER KELLEY

205.235.0440 walterk@acrerep.com **GRIFFIN CARROLL** 