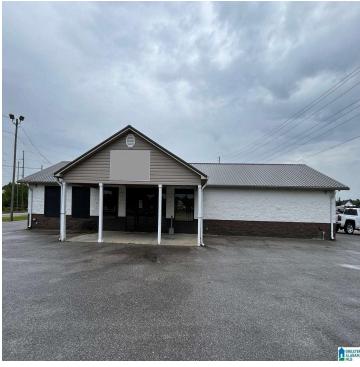

### **PROPERTY OVERVIEW**

This prime property offers an exceptional investment opportunity with a 2,296-square-foot free-standing building situated on 1.63 acres. The spacious lot provides ample room for redevelopment or expansion, making it ideal for retail, fast-food restaurants, gas stations, or other commercial ventures. The building's layout and the expansive acreage offer flexibility to meet the needs of various businesses. Located along a high-visibility highway, this property provides excellent access and exposure to passing traffic. Whether you're an investor, developer, or business owner, this site offers the perfect foundation for your next successful project.