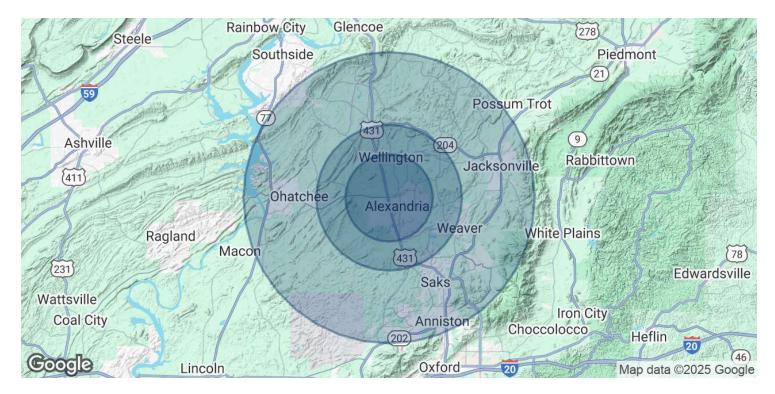

## Alexandria, AL 36250

| POPULATION           | 3 MILES | 5 MILES | 10 MILES |
|----------------------|---------|---------|----------|
| Total Population     | 5,960   | 13,725  | 63,764   |
| Average Age          | 41      | 42      | 40       |
| Average Age (Male)   | 41      | 41      | 39       |
| Average Age (Female) | 42      | 43      | 41       |

| HOUSEHOLDS & INCOME | 3 MILES   | 5 MILES   | 10 MILES  |
|---------------------|-----------|-----------|-----------|
| Total Households    | 2,315     | 5,440     | 25,049    |
| # of Persons per HH | 2.6       | 2.5       | 2.5       |
| Average HH Income   | \$83,259  | \$78,679  | \$62,623  |
| Average House Value | \$212,419 | \$199,098 | \$179,686 |

Demographics data derived from AlphaMap