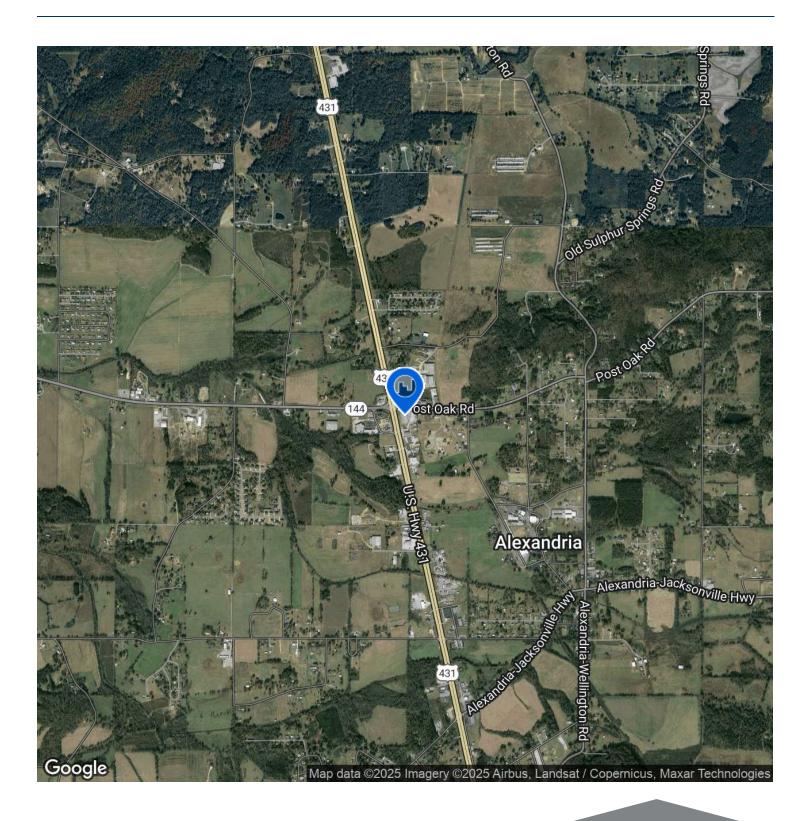

### Alexandria, AL 36250

### **PROPERTY OVERVIEW**

This prime property offers an exceptional investment opportunity with a 2,296-square-foot free-standing building situated on 1.63 acres. The spacious lot provides ample room for redevelopment or expansion, making it ideal for retail, fast-food restaurants, gas stations, or other commercial ventures. The building's layout and the expansive acreage offer flexibility to meet the needs of various businesses. Located along a high-visibility highway, this property provides excellent access and exposure to passing traffic. Whether you're an investor, developer, or business owner, this site offers the perfect foundation for your next successful project.

### **PROPERTY HIGHLIGHTS**

- Located at a lighted intersection
- Available for Ground Lease
- Traffic count of over 22,943 vehicles per day
- Excellent visibility and easy access

WALTER KELLEY

205.235.0440 walterk@acrerep.com **GRIFFIN CARROLL** 