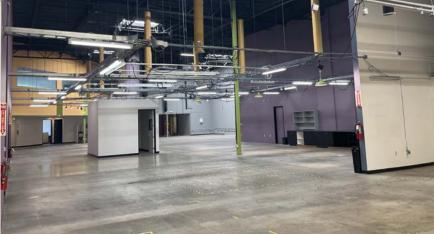

## **Property Features**

- + Located in Approximately 65,964 SF 2 Industrial R&D Project within the Carlsbad Airport Centre
- + 17,204 SF Available
- + 100% Climate Controlled R+D Engineering/Lab Space
- + Spectacular Ocean View
- + 3/1,000 Parking
- +600 Amps 277/480 Power Available
- + 24' Clear Height

- + Polished Concrete Flooring in Warehouse Area
- + Extensive Electrical Distribution
- + 2 Grade Level Loading Doors
- + Dock Loading Potential
- + Fire Sprinklers (.45 GPM/3,000 SF)
- + Outdoor Patio Lunch/Break Area
- + 2.1 Miles from I-5 and Close to Restaurants