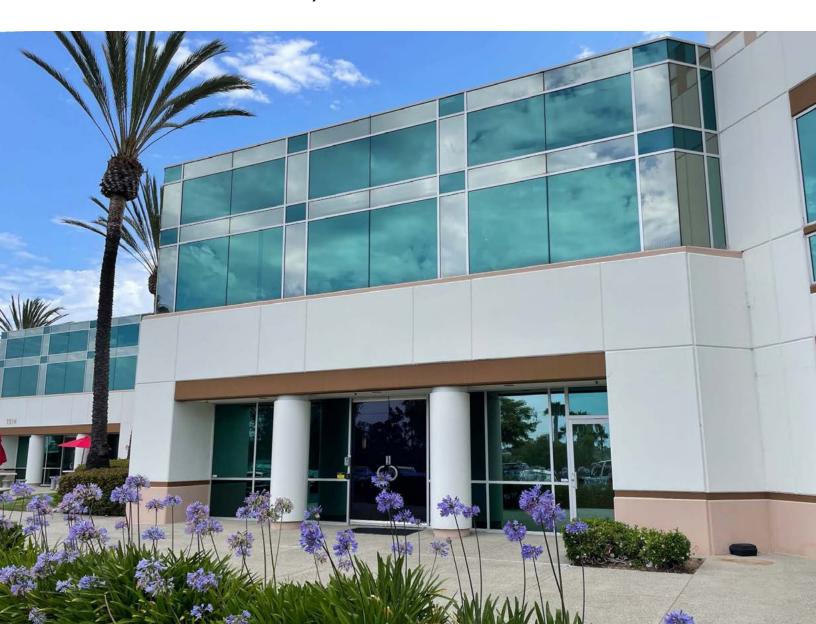

# Carlsbad Crest Corporate Center

1916 Palomar Oaks Way, Suite 100 Carlsbad, CA 92008

1916 Palomar Oaks Way, Suite 100 | Carlsbad, CA 92008

## **Property Features**

- + Located in Approximately 65,964 SF 2 Industrial R&D Project within the Carlsbad Airport Centre
- + 17,204 SF Available
- + 100% Climate Controlled R+D Engineering/Lab Space
- + Spectacular Ocean View
- + 3/1,000 Parking
- +600 Amps 277/480 Power Available
- + 24' Clear Height