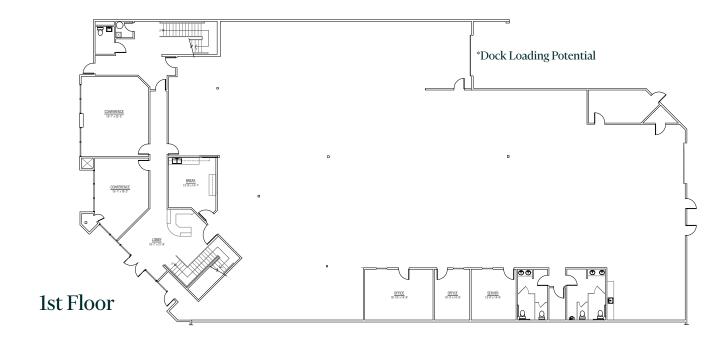

## **Property Features**

- + Located in Approximately 65,964 SF 2 Industrial R&D Project within the Carlsbad Airport Centre
- + 17,204 SF Available
- + 100% Climate Controlled R+D Engineering/Lab Space
- + Spectacular Ocean View
- + 3/1,000 Parking
- +600 Amps 277/480 Power Available
- + 24' Clear Height

- + Polished Concrete Flooring in Warehouse Area
- + Extensive Electrical Distribution
- + 2 Grade Level Loading Doors
- + Dock Loading Potential
- + Fire Sprinklers (.45 GPM/3,000 SF)
- + Outdoor Patio Lunch/Break Area
- + 2.1 Miles from I-5 and Close to Restaurants