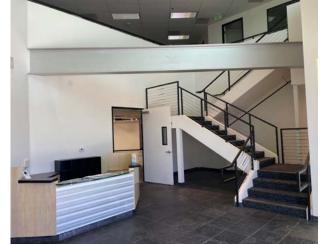

## **Property Features**

- + Located in Approximately 65,964 SF 2 Industrial R&D Project within the Carlsbad Airport Centre
- + 17,204 SF Available
- + 100% Climate Controlled R+D Engineering/Lab Space
- + Spectacular Ocean View
- + 3/1,000 Parking
- +600 Amps 277/480 Power Available
- + 24' Clear Height

- + Polished Concrete Flooring in Warehouse Area
- + Extensive Electrical Distribution
- + 2 Grade Level Loading Doors
- + Dock Loading Potential
- + Fire Sprinklers (.45 GPM/3,000 SF)
- + Outdoor Patio Lunch/Break Area
- + 2.1 Miles from I-5 and Close to Restaurants