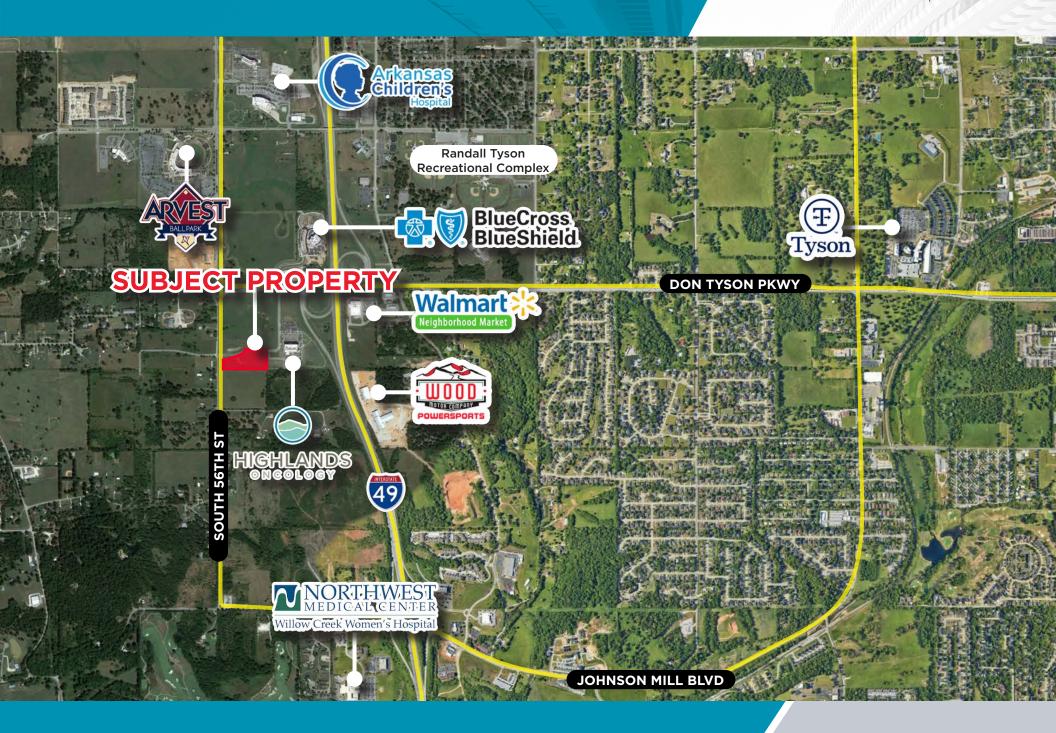

## **HIGHLIGHTS**

• 4.47 ± acres available

Zoning: C-5

Asking Price: \$2,000,000

• Easy access to I-49

Close proximity to Highlands Oncology, Arkansas Blue Cross
Blue Shield, and Arkansas Children's Northwest