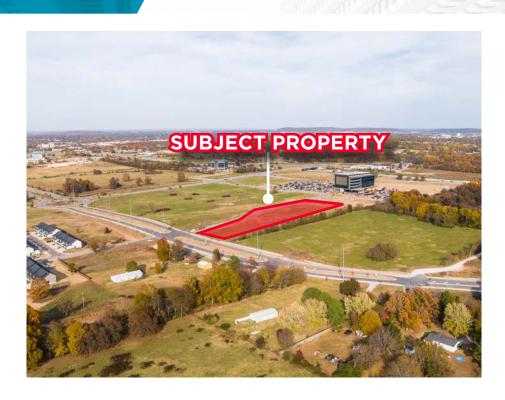

## PRIME SPRINGDALE LAND

4.47± ACRES AVAILABLE

FOR MORE INFORMATION PLEASE CONTACT:

## **HIGHLIGHTS**

• 4.47 ± acres available

Zoning: C-5

Asking Price: \$2,000,000

• Easy access to I-49

Close proximity to Highlands Oncology, Arkansas Blue Cross
Blue Shield, and Arkansas Children's Northwest