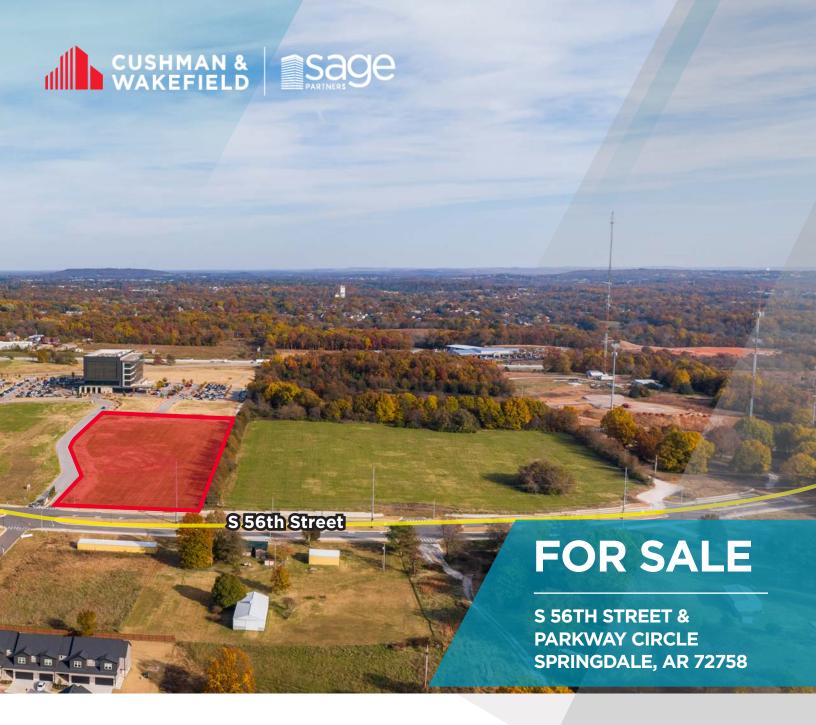

## PRIME SPRINGDALE LAND

4.47± ACRES AVAILABLE

FOR MORE INFORMATION PLEASE CONTACT:

## **HIGHLIGHTS**

• 4.47 ± acres available

Zoning: C-5

Asking Price: \$2,000,000

• Easy access to I-49

Close proximity to Highlands Oncology, Arkansas Blue Cross
Blue Shield, and Arkansas Children's Northwest