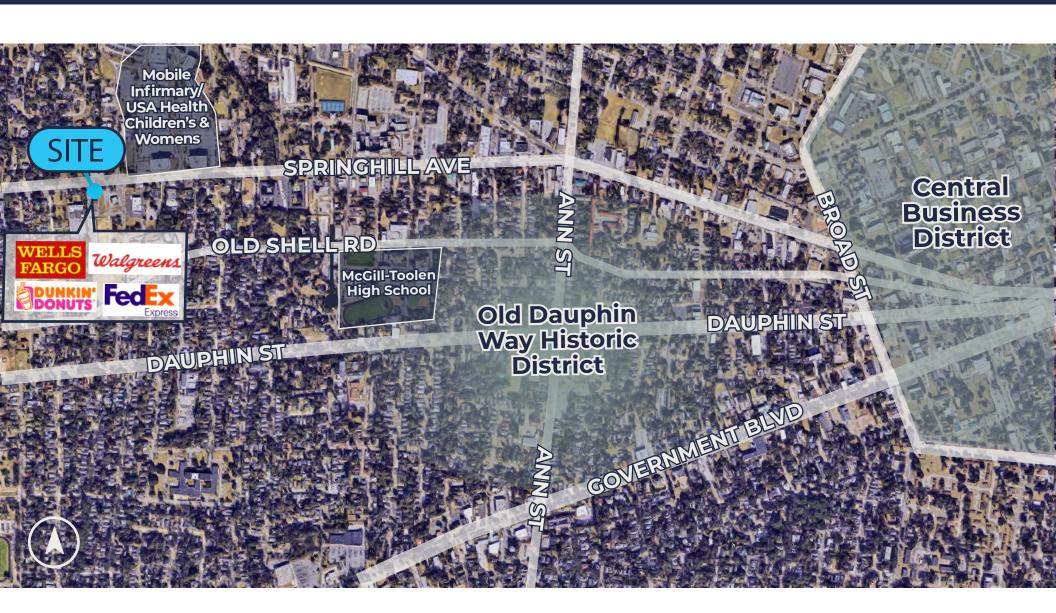

#### **TENANT MIX**

Surrounding tenants include: Dunkin', Wells Fargo & Walgreens

## **Conveniently Located**

Located in right on Springhill Ave in Midtown with easy access to I-10, I-165, Dauphin Street and Government Boulevard.

#### **Vibrant Corridor**

Building is across the street from the Infirmary and USA Health Children's & Womens. Down the street from McGill-Toolen High School.