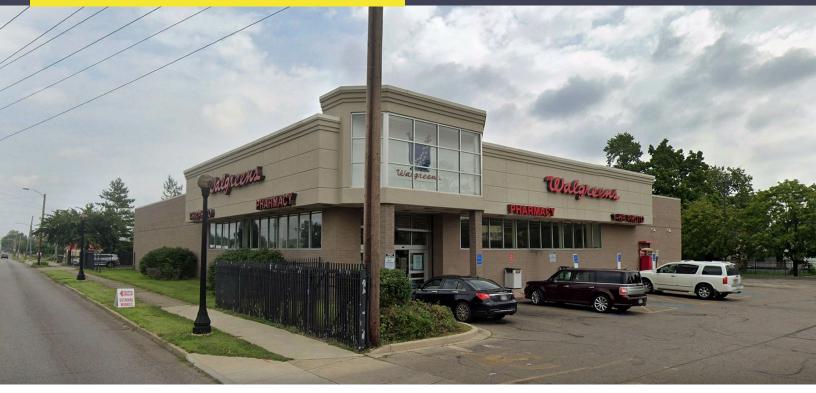

## 4121 HOOVER AVENUE DAYTON, OHIO

RETAIL FOR SALE 15,120 Square Feet Available

### **CLOSED WALGREENS**

#### PROPERTY FEATURES

- 15,120 square feet available
- (1) overhead door
- 2.00 acre corner lot
- Former Walgreens located at the hard corner of N. Gettysburg Avenue and Hoover Avenue
- Absolute NNN lease set to expire March 2028
- Great for Investment/Development Opportunity/Retail/Automotive/Carwash/Restaurant/ Multi-Tenant and more
- · Excellent visibility with high traffic counts
- Surrounded by retailers
- Sale Price: \$3,000,000 (\$198.41/sq. ft.)