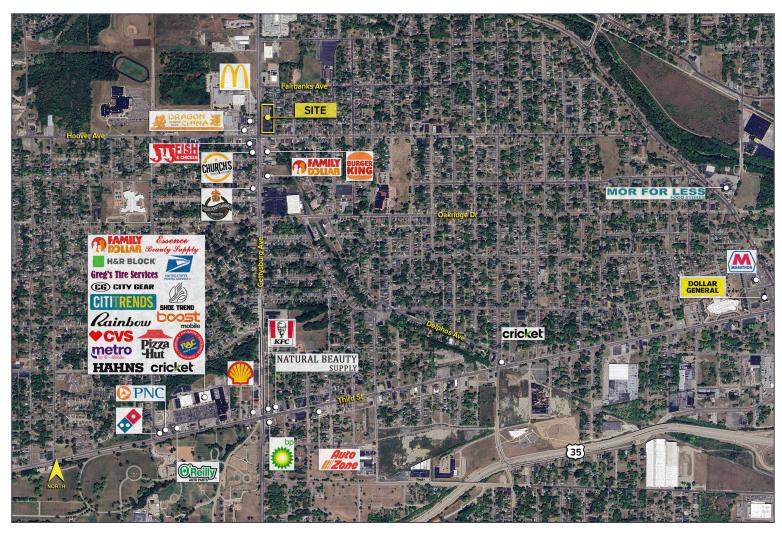

# 4121 Hoover Avenue – Dayton, Ohio

## Retail For Sale

| DEMOGRAPHICS |            |                |
|--------------|------------|----------------|
|              | POPULATION | MED. HH INCOME |
| 1 MILE       | 9,139      | \$38,124       |
| 3 MILE       | 71,926     | \$40,531       |
| 5 MILE       | 146,975    | \$46,985       |

| TRAFFIC COUNTS (TWO-WAY) |                                     |  |
|--------------------------|-------------------------------------|--|
| 6,882                    | Hoover Ave. E of N. Gettysburg Ave. |  |
| 8,052                    | Hoover Ave. W of N. Gettysburg Ave. |  |
| 11,895                   | N. Gettysburg Ave. S of Hoover Ave. |  |
| 12,886                   | N. Gettysburg Ave. N of Hoover Ave. |  |