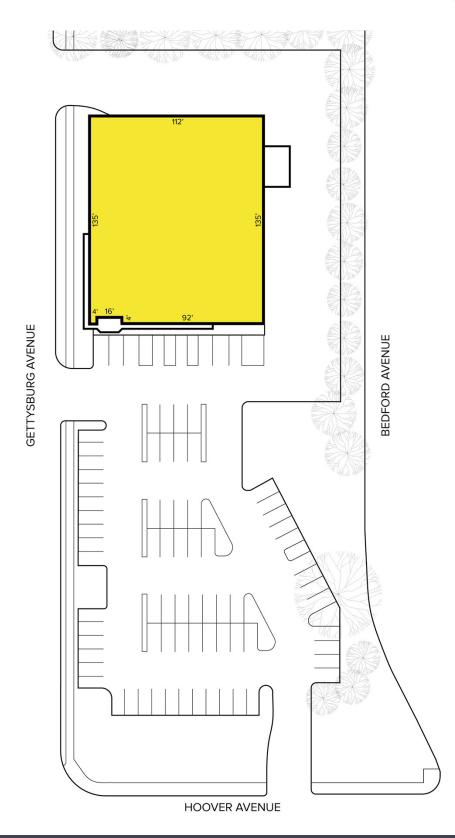

N, OHIO

RETAIL FOR SALE 15,120 Square Feet Available



### **CLOSED WALGREENS**



#### PROPERTY FEATURES

- 15,120 square feet available
- (1) overhead door
- 2.00 acre corner lot
- Former Walgreens located at the hard corner of N. Gettysburg Avenue and Hoover Avenue
- Absolute NNN lease set to expire March 2028
- Great for Investment/Development Opportunity/Retail/Automotive/Carwash/Restaurant/ Multi-Tenant and more
- · Excellent visibility with high traffic counts
- Surrounded by retailers
- Sale Price: \$3,000,000 (\$198.41/sq. ft.)



For more information, please contact:

**STEVE GORDON** (248) 948 0101 sgordon@signatureassociates.com mpetrous@signatureassociates.com

**MARVIN PETROUS** (248) 359 0647

**JEROME ABOOD** (517) 374 1100 jabood@signatureassociates.com

#### Site Plan





# 4121 Hoover Avenue – Dayton, Ohio

## Retail For Sale



| DEMOGRAPHICS |            |                |
|--------------|------------|----------------|
|              | POPULATION | MED. HH INCOME |
| 1 MILE       | 9,139      | \$38,124       |
| 3 MILE       | 71,926     | \$40,531       |
| 5 MILE       | 146,975    | \$46,985       |

| TRAFFIC COUNTS (TWO-WAY) |                                     |  |
|--------------------------|-------------------------------------|--|
| 6,882                    | Hoover Ave. E of N. Gettysburg Ave. |  |
| 8,052                    | Hoover Ave. W of N. Gettysburg Ave. |  |
| 11,895                   | N. Gettysburg Ave. S of Hoover Ave. |  |
| 12,886                   | N. Gettysburg Ave. N of Hoover Ave. |  |



For more information, please co