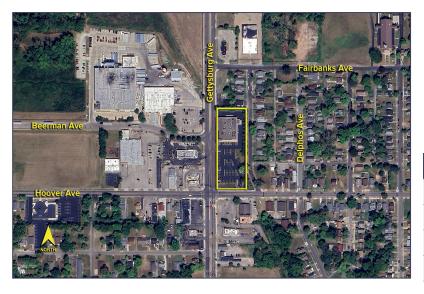

#### PROPERTY FEATURES

- 15,120 square feet available
- (1) overhead door
- 2.00 acre corner lot
- Former Walgreens located at the hard corner of N. Gettysburg Avenue and Hoover Avenue
- Absolute NNN lease set to expire March 2028
- Great for Investment/Development Opportunity/Retail/Automotive/Carwash/Restaurant/ Multi-Tenant and more
- · Excellent visibility with high traffic counts
- Surrounded by retailers
- Sale Price: \$3,000,000 (\$198.41/sq. ft.)