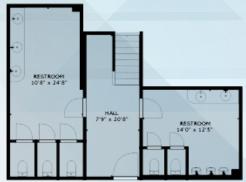

CONTACT JEFF LICHT, SIOR (215) 396-2900 ext 101 jeff.licht@naimertz.com // JARED LICHT (215) 396-2900 ext 105 jared.licht@naimertz.com

- 64,400± SF, two-story complex
- 3.42± acre lot
- Parking for 500+ vehicles
- Zoning: G-C General Commercial
- Traffic count: 33,227 VPD
- Parcel ID: 02-043-095
- Taxes (2022): \$47,782