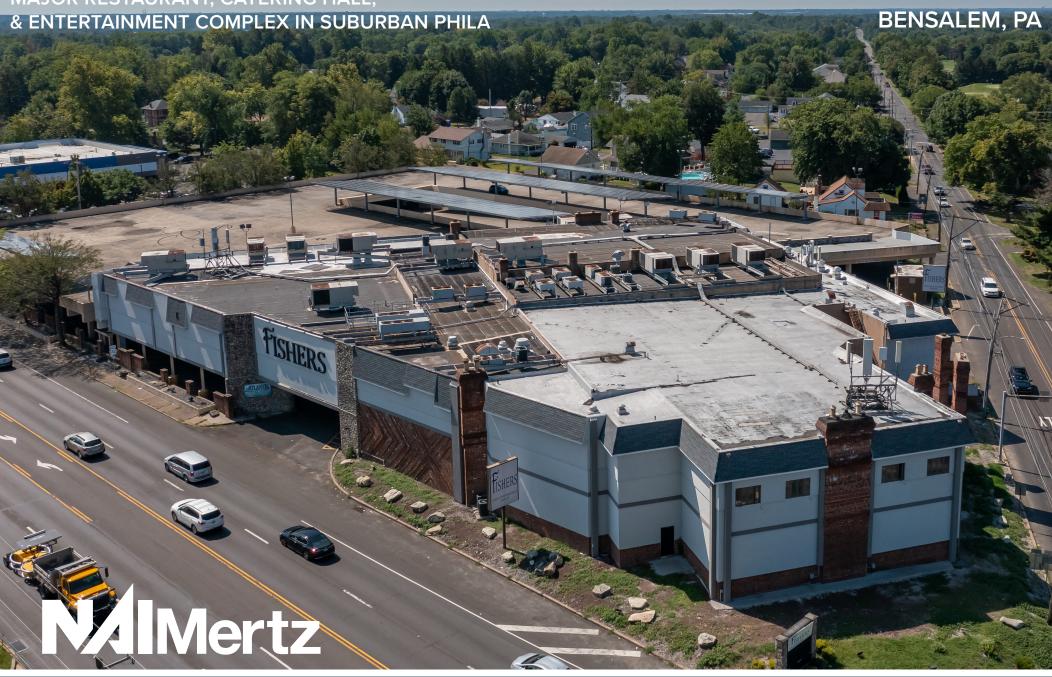

CONTACT JEFF LICHT, SIOR (215) 396-2900 ext 101 jeff.licht@naimertz.com // JARED LICHT (215) 396-2900 ext 105 jared.licht@naimertz.com

- 64,400± SF, two-story complex
- 3.42± acre lot
- Parking for 500+ vehicles
- Zoning: G-C General Commercial
- Traffic count: 33,227 VPD
- Parcel ID: 02-043-095
- Taxes (2022): \$47,782

AVAILABLE FOR SALE ENTERTAINMENT COMPLEX

1858 Street Road BENSALEM, PA

### Location Information

PRIME SPOT ON STREET ROAD

1858 Street Road is a prime location on Street Road (Route 132), easily accessible from all the areas major highways. As a primary commercial corridor, Street Road is host to numerous shopping, dining, and recreational attractions, including Parx Casino and Racetrack.