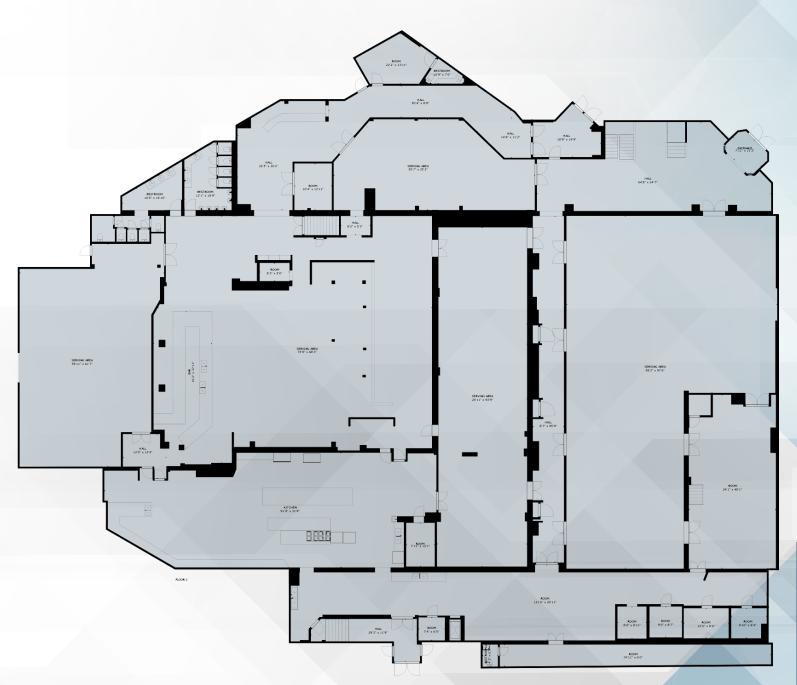

CONTACT JEFF LICHT, SIOR (215) 396-2900 ext 101 jeff.licht@naimertz.com // JARED LICHT (215) 396-2900 ext 105 jared.licht@naimertz.com

- 64,400± SF, two-story complex
- 3.42± acre lot
- Parking for 500+ vehicles
- Zoning: G-C General Commercial
- Traffic count: 33,227 VPD
- Parcel ID: 02-043-095
- Taxes (2022): \$47,782