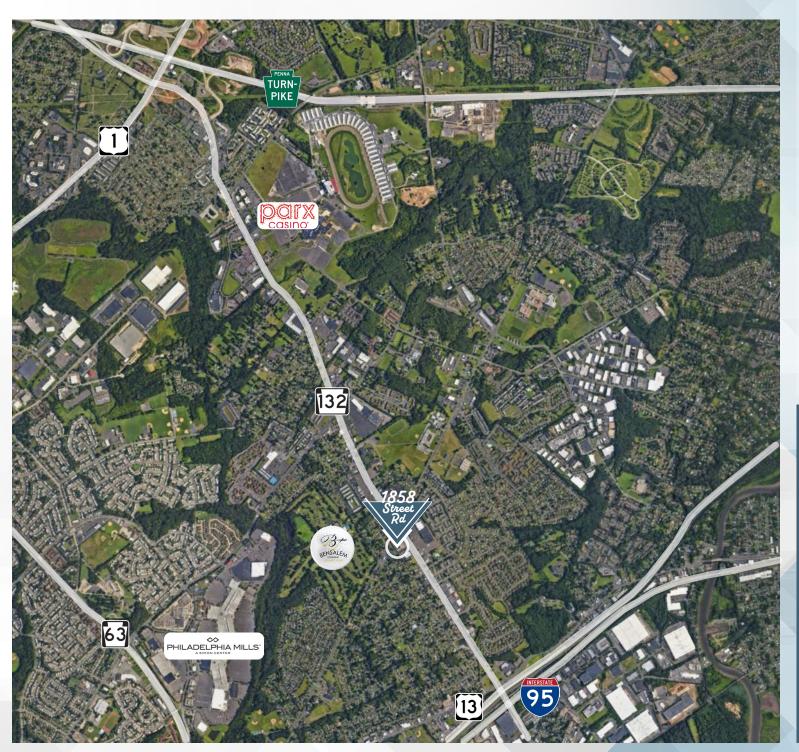

### Location Information

PRIME SPOT ON STREET ROAD

1858 Street Road is a prime location on Street Road (Route 132), easily accessible from all the areas major highways. As a primary commercial corridor, Street Road is host to numerous shopping, dining, and recreational attractions, including Parx Casino and Racetrack.

#### Distance to:

| Route 13 (Bristol Pike)   | 1.0 mi  |
|---------------------------|---------|
| I-95                      | 1.0 mi  |
| Parx Casino               | 1.9 mi  |
| Route 63 (Woodhaven Rd)   | 2.0 mi  |
| Route 1 (Roosevelt Blvd)  | 2.8 mi  |
| PA Turnpike (I-276)       | 3.7 mi  |
| Burlington Bristol Bridge | 5.5 mi  |
| NJ Turnpike               | 13.5 mi |
| Center City Philadelphia  | 15.0 mi |