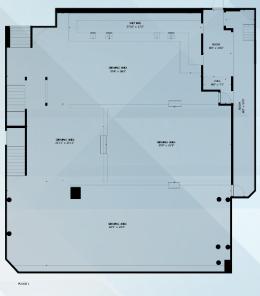

CONTACT JEFF LICHT, SIOR (215) 396-2900 ext 101 jeff.licht@naimertz.com // JARED LICHT (215) 396-2900 ext 105 jared.licht@naimertz.com

- 64,400± SF, two-story complex
- 3.42± acre lot
- Parking for 500+ vehicles
- Zoning: G-C General Commercial
- Traffic count: 33,227 VPD
- Parcel ID: 02-043-095
- Taxes (2022): \$47,782