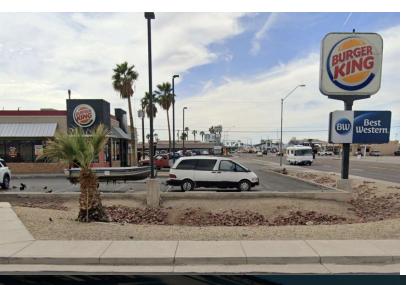

### LOCATION DESCRIPTION

The property at 701 Riverside Drive in Parker, Arizona, is a prominent location on the main Riverside Drive, near key points in the town. Previously a Burger King, it offers substantial visibility and accessibility for travelers and residents alike, situated close to major local amenities and highways. The area around Riverside Drive includes several commercial properties, making it a strategic choice for businesses seeking a visible spot in the Parker community. This location benefits from local and through-traffic, especially given its position on a well-traveled route within Parker

### **EXTERIOR DESCRIPTION**

DRIVE THRU PROPERTY.