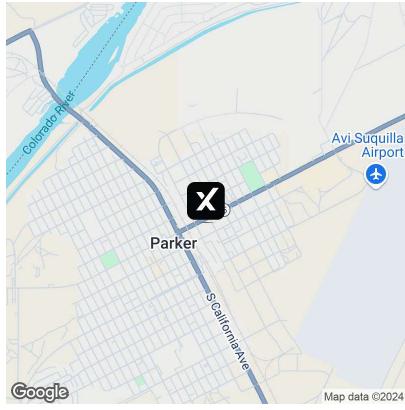

### LOCATION DESCRIPTION

The property at 701 Riverside Drive in Parker, Arizona, is a prominent location on the main Riverside Drive, near key points in the town. Previously a Burger King, it offers substantial visibility and accessibility for travelers and residents alike, situated close to major local amenities and highways. The area around Riverside Drive includes several commercial properties, making it a strategic choice for businesses seeking a visible spot in the Parker community. This location benefits from local and through-traffic, especially given its position on a well-traveled route within Parker