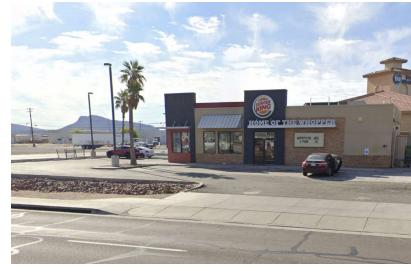

### LOCATION DESCRIPTION

The property at 701 Riverside Drive in Parker, Arizona, is a prominent location on the main Riverside Drive, near key points in the town. Previously a Burger King, it offers substantial visibility and accessibility for travelers and residents alike, situated close to major local amenities and highways. The area around Riverside Drive includes several commercial properties, making it a strategic choice for businesses seeking a visible spot in the Parker community. This location benefits from local and through-traffic, especially given its position on a well-traveled route within Parker

### **EXTERIOR DESCRIPTION**

DRIVE THRU PROPERTY.