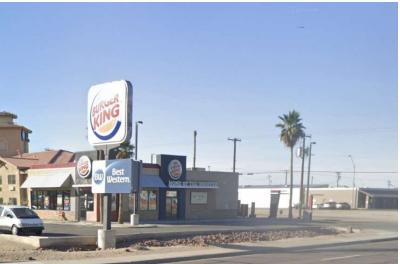

### LOCATION DESCRIPTION

The property at 701 Riverside Drive in Parker, Arizona, is a prominent location on the main Riverside Drive, near key points in the town. Previously a Burger King, it offers substantial visibility and accessibility for travelers and residents alike, situated close to major local amenities and highways. The area around Riverside Drive includes several commercial properties, making it a strategic choice for businesses seeking a visible spot in the Parker community. This location benefits from local and through-traffic, especially given its position on a well-traveled route within Parker

### **EXTERIOR DESCRIPTION**

DRIVE THRU PROPERTY.