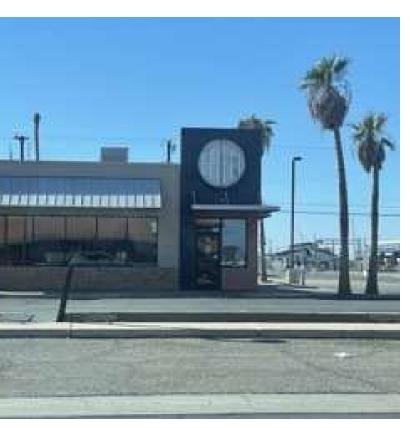

### LOCATION DESCRIPTION

The property at 701 Riverside Drive in Parker, Arizona, is a prominent location on the main Riverside Drive, near key points in the town. Previously a Burger King, it offers substantial visibility and accessibility for travelers and residents alike, situated close to major local amenities and highways. The area around Riverside Drive includes several commercial properties, making it a strategic choice for businesses seeking a visible spot in the Parker community. This location benefits from local and through-traffic, especially given its position on a well-traveled route within Parker

### **EXTERIOR DESCRIPTION**

DRIVE THRU PROPERTY.