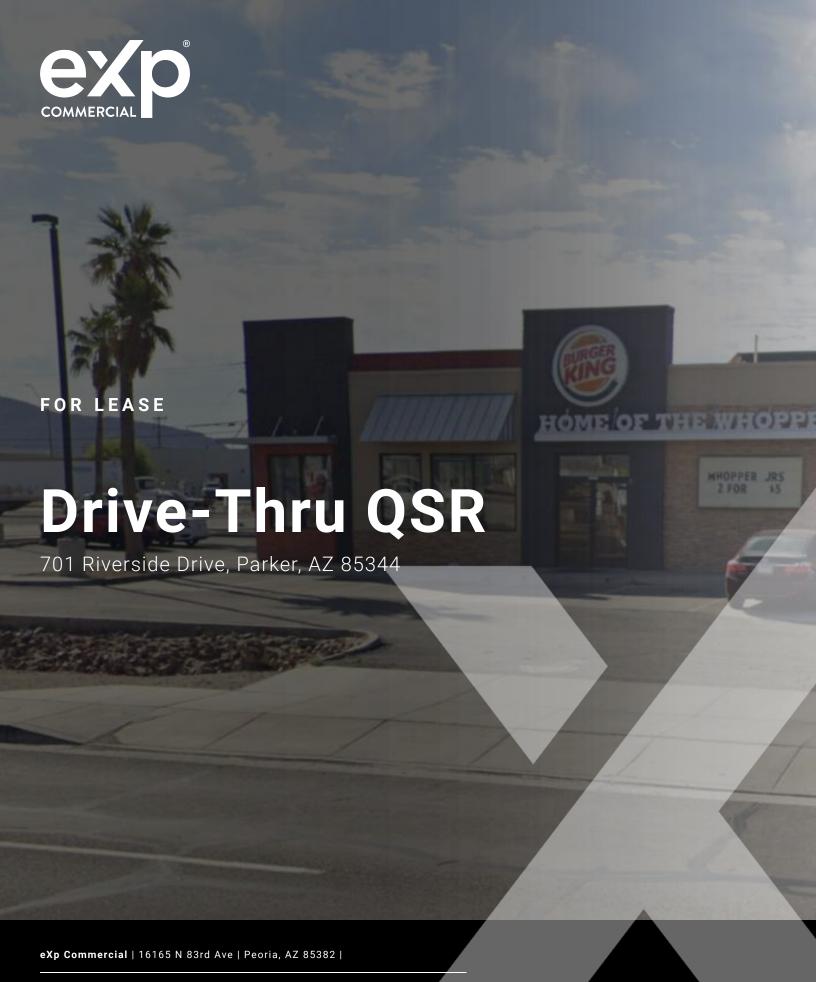

### PROPERTY OVERVIEW

Drive-Thru

### **PROPERTY HIGHLIGHTS**

PRIME DRIVE-THRU LOCATION: SITUATED ON RIVERSIDE DRIVE WITH EXCELLENT VISIBILITY AND ACCESSIBILITY, THIS LOCATION BENEFITS FROM BOTH LOCAL AND THROUGH-TRAFFIC, MAKING IT IDEAL FOR A FAST-FOOD OR RETAIL DRIVE-THRU OPERATION.HIGH-TRAFFIC AREA: POSITIONED NEAR KEY ROADWAYS AND ATTRACTIONS, THIS PROPERTY CAPTURES A SIGNIFICANT VOLUME OF VISITORS, ESPECIALLY THOSE TRAVELING TOWARD LAKE HAVASU AND OTHER RECREATIONAL DESTINATIONS.KEY CORNER LOT: FEATURES HIGH EXPOSURE AT A STRATEGIC CORNER, ENHANCING FOOTFALL AND MAXIMIZING BRAND VISIBILITY.NEARBY AMENITIES: CLOSE TO SHOPPING CENTERS, HOTELS, AND LOCAL BUSINESSES, DRIVING ADDITIONAL TRAFFIC AND PROVIDING CONVENIENCE FOR CUSTOMERS AND EMPLOYEES.AREA GROWTH: LOCATED IN PARKER, A GROWING MARKET WITHIN LA PAZ COUNTY, WITH INCREASING DEMAND FOR RETAIL AND SERVICE-BASED BUSINESSES DRIVEN BY LOCAL DEVELOPMENT AND TOURISM.

### LOCATION DESCRIPTION

The property at 701 Riverside Drive in Parker, Arizona, is a prominent location on the main Riverside Drive, near key points in the town. Previously a Burger King, it offers substantial visibility and accessibility for travelers and residents alike, situated close to major local amenities and highways. The area around Riverside Drive includes several commercial properties, making it a strategic choice for businesses seeking a visible spot in the Parker community. This location benefits from local and through-traffic, especially given its position on a well-traveled route within Parker