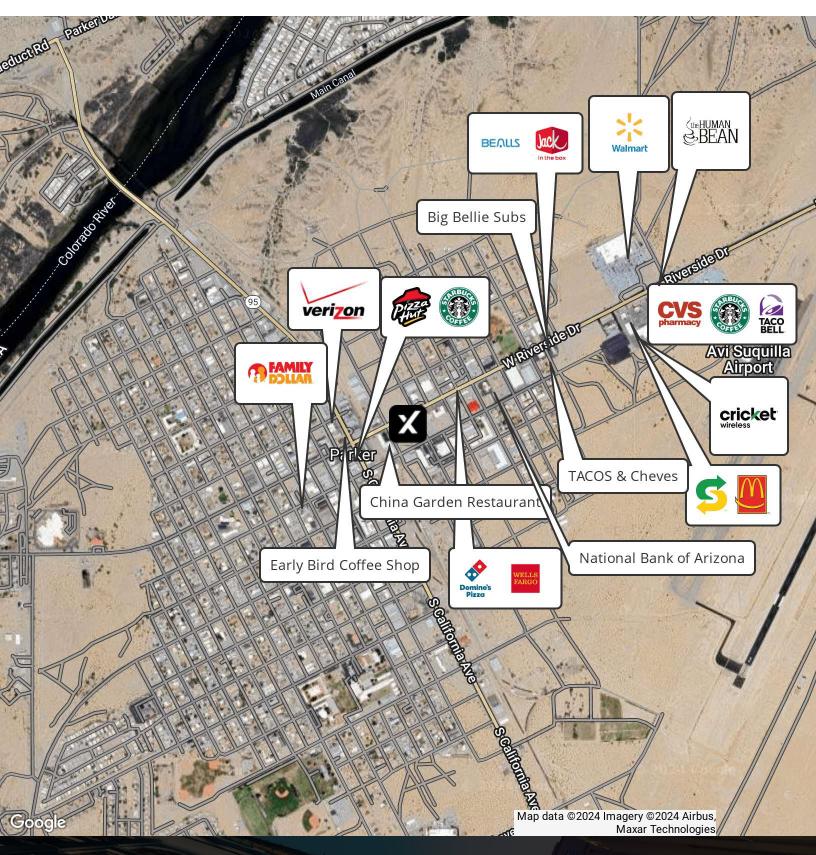

### LOCATION DESCRIPTION

The property at 701 Riverside Drive in Parker, Arizona, is a prominent location on the main Riverside Drive, near key points in the town. Previously a Burger King, it offers substantial visibility and accessibility for travelers and residents alike, situated close to major local amenities and highways. The area around Riverside Drive includes several commercial properties, making it a strategic choice for businesses seeking a visible spot in the Parker community. This location benefits from local and through-traffic, especially given its position on a well-traveled route within Parker

# FOR SALE | Regional Map

Nikki Bagnato

602.820.4634 nicole.bagnato@expcommercial.com Michelle Pauley

480.442.2447 michelle.pauley@expcommercial.com

**EXP**COMMERCIAL

eXp Commercial, LLC, its direct and indirect parents and their subsidiaries (together, "We") obtained the information above from sources believed to be reliable, however, We have not verified its accuracy and make no guarantee, warranty or representation, expressed or implied, about such information. The information contained above is submitted subject to the possibility of errors, omissions, price changes, rental or other conditions, prior sale, lease or financing, or withdrawal without notice. Any projections, opinions, assumptions or estimates of the information contained above or provided in connection therewith, their expressed or implied, are for example only, and they may not represent current or future performance of the subject property. You, together with your tax and legal advisors, should conduct your own thorough investigation of the subject property and potential investment.