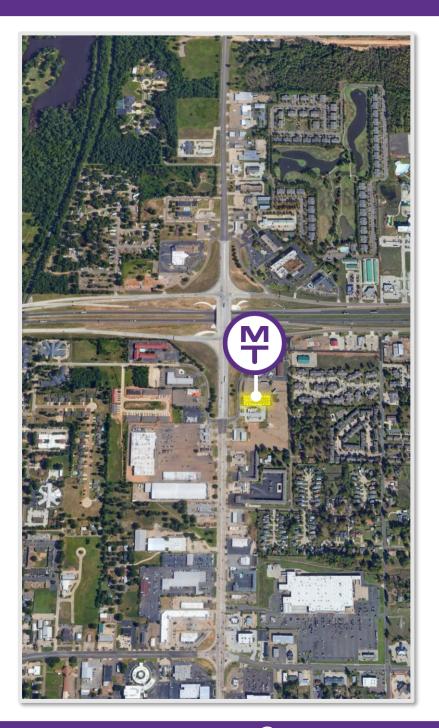

#### **PROPERTY HIGHLIGHTS**

- Premium location near the intersection of U.S. Hwy 71 (25,000+ VPD) and Interstate 30 (39,000+ VPD)
- Great visibility and convenient access from U.S. Hwy 71
- Less than one mile from the Texarkana Arkansas Convention Center, which boasts 25,000 SF of event space
- Potential users could include healthcare, financial services, insurance companies, general office space or professional service companies

#### የ 114 E 49<sup>th</sup> St, Texarkana, AR