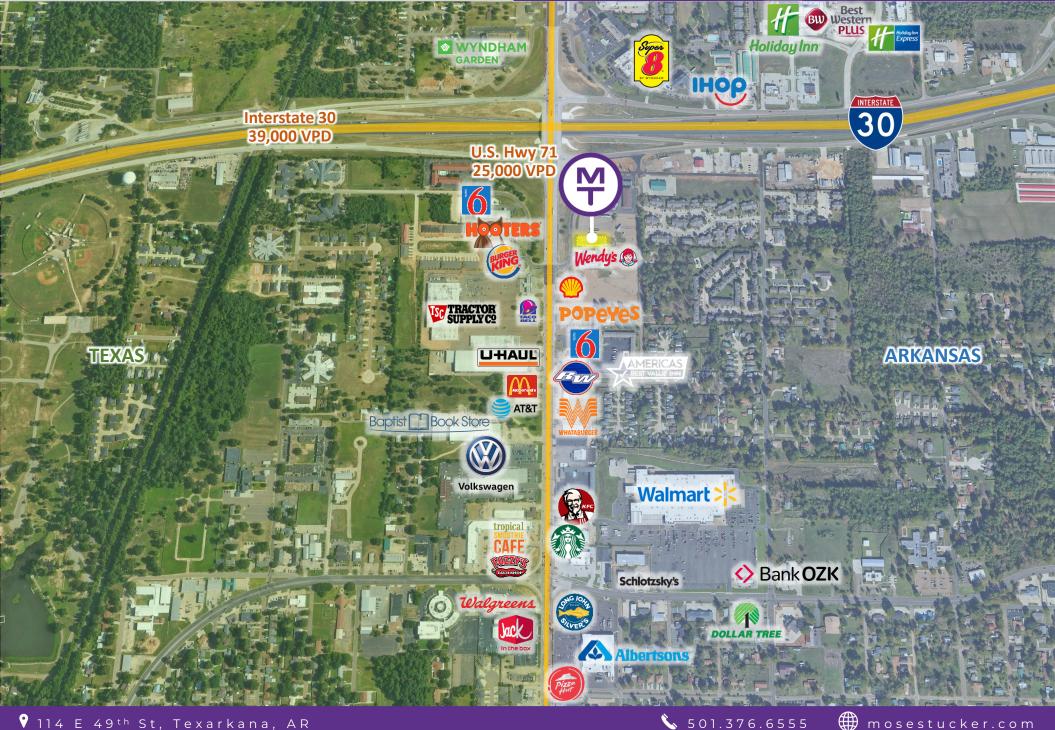

## **MARKET MAP**

114 E 49<sup>th</sup> St, Texarkana, AR

#### **PROPERTY HIGHLIGHTS**

- Premium location near the intersection of U.S. Hwy 71 (25,000+ VPD) and Interstate 30 (39,000+ VPD)
- Great visibility and convenient access from U.S. Hwy 71
- Less than one mile from the Texarkana Arkansas Convention Center, which boasts 25,000 SF of event space
- Potential users could include healthcare, financial services, insurance companies, general office space or professional service companies