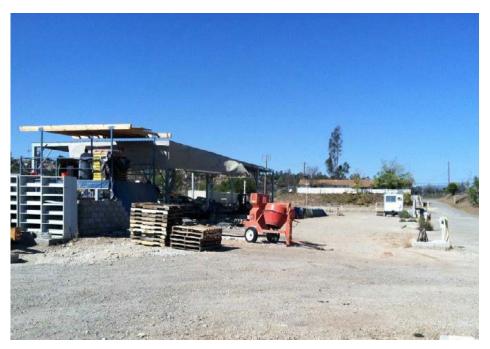

## ±0.5 - ±2 ACRES OUTSIDE STORAGE FOR LEASE

\$0.08-\$0.10 PER SF GROSS

### **PROPERTY DESCRIPTION**

PARCEL 281-121-12-00 NUMBER

ALLOWED USES Contractor Yard, outside storage

| TYPOGRAPHY | Level                   |
|------------|-------------------------|
| ON SITE    | Finish Grade            |
| LEASE RATE | \$0.08-\$0.10 PSF/Gross |

#### **PROPERTY HIGHLIGHTS**

- Approximately 2 acres of land divisible to 0.5 acres
- Outside storage land use only
- Zoned M54