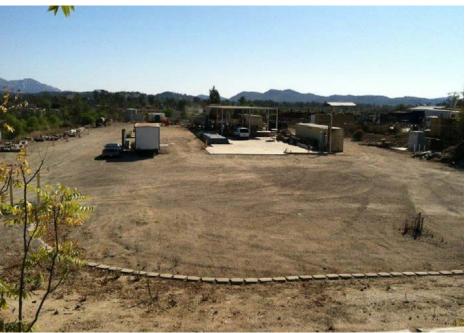

## ±0.5 - ±2 ACRES OUTSIDE STORAGE FOR LEASE

\$0.08-\$0.10 PER SF GROSS

### **PROPERTY DESCRIPTION**

PARCEL 281-121-12-00 NUMBER

ALLOWED USES Contractor Yard, outside storage

| TYPOGRAPHY | Level                   |
|------------|-------------------------|
| ON SITE    | Finish Grade            |
| LEASE RATE | \$0.08-\$0.10 PSF/Gross |

#### **PROPERTY HIGHLIGHTS**

- Approximately 2 acres of land divisible to 0.5 acres
- Outside storage land use only
- Zoned M54