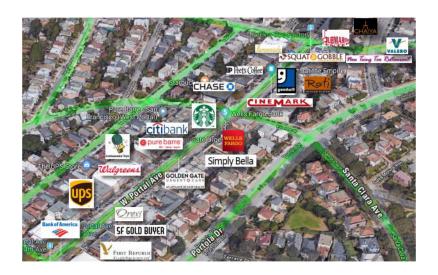

**AVAILABLE NOW** 

**FOR LEASE** 

Approx. 2,200 SF

San Francisco, California 94127

## **\$36/sf NNN**

- · Warm Shell Condition
- Zoning: NCD West Portal Ave
- Blade Signage Opportunity
- · Amenity-Rich Neighborhood
- Proximity to MUNI

**EXCLUSIVE LISTING BROKER:** 

**ETHAN SOMMER** Vice President