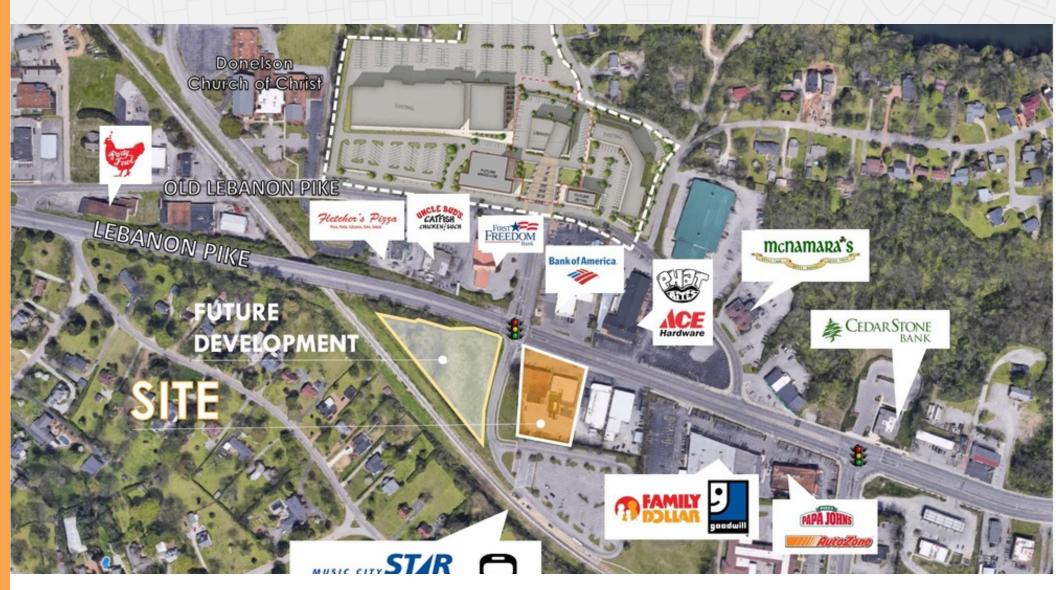

#### **Property Overview**

2717 Lebanon is a 5,149 square foot, bowstring building, located in a mixed-use re-development in the Hip Donelson neighborhood. 2717 sits directly in front of Donelson's train station taking passengers from as far as Lebanon to Downtown Nashville. The property has easy connectivity to the adjacent developments as well as the surrounding neighborhood making this an ideal retail, restaurant or creative office space.

#### **Property Highlights**

- Unique bowstring building located in the heart of Donelson.
- Excellent retail, restaurant or creative office space located directly in front of Donelson's Music City Star train station.
- Over 300 residential units under construction / planned residential units within walking distance.
- High visibility project with newly renovated buildings.
- Shared parking with 71 parking spaces.