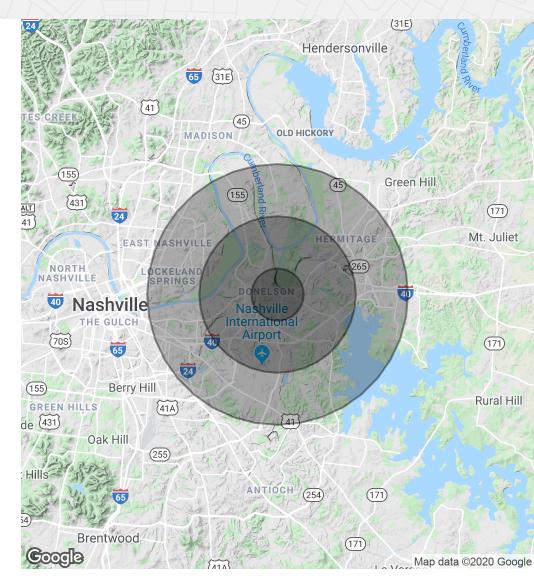

**Adam Dennis** 615.345.4455 adennis@marketretailpartners.com

Conceptual Rendering- Front

**Additional Photos** 

| Population          | 1 Mile | 3 Miles | 5 Miles |
|---------------------|--------|---------|---------|
| Total Population    | 4,363  | 34,300  | 113,305 |
| Median age          | 37.8   | 37.5    | 35.4    |
| Median age (Male)   | 36.6   | 36.0    | 33.8    |
| Median age (Female) | 38.9   | 39.0    | 37.1    |

| Households & Income | 1 Mile    | 3 Miles   | 5 Miles   |
|---------------------|-----------|-----------|-----------|
| Total households    | 1,911     | 15,553    | 48,573    |
| # of persons per HH | 2.3       | 2.2       | 2.3       |
| Average HH income   | \$54,740  | \$54,511  | \$54,212  |
| Average house value | \$160,342 | \$158,354 | \$161,152 |