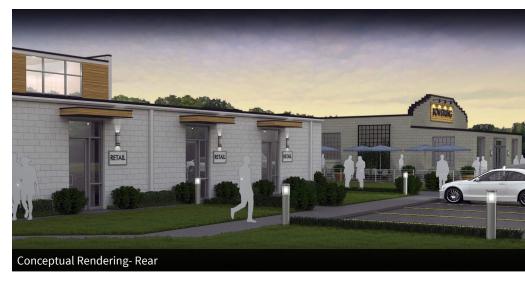

#### **Property Overview**

2717 Lebanon is a 5,149 square foot, bowstring building, located in a mixed-use re-development in the Hip Donelson neighborhood. 2717 sits directly in front of Donelson's train station taking passengers from as far as Lebanon to Downtown Nashville. The property has easy connectivity to the adjacent developments as well as the surrounding neighborhood making this an ideal retail, restaurant or creative office space.

#### **Property Highlights**

- Unique bowstring building located in the heart of Donelson.
- Excellent retail, restaurant or creative office space located directly in front of Donelson's Music City Star train station.
- Over 300 residential units under construction / planned residential units within walking distance.
- High visibility project with newly renovated buildings.
- Shared parking with 71 parking spaces.