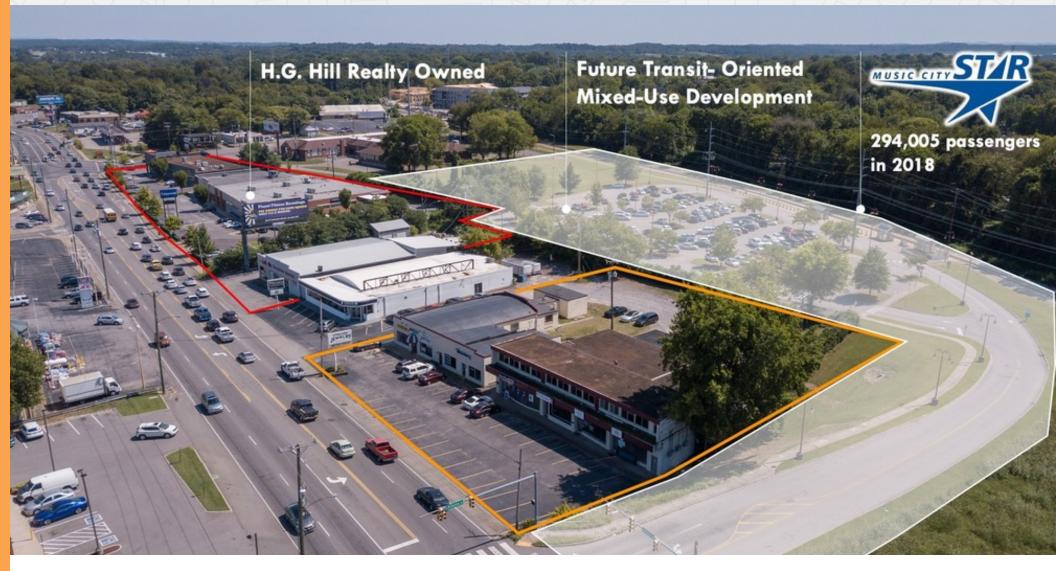

#### **Property Overview**

2717 Lebanon is a 5,149 square foot, bowstring building, located in a mixed-use re-development in the Hip Donelson neighborhood. 2717 sits directly in front of Donelson's train station taking passengers from as far as Lebanon to Downtown Nashville. The property has easy connectivity to the adjacent developments as well as the surrounding neighborhood making this an ideal retail, restaurant or creative office space.

#### **Property Highlights**

- Unique bowstring building located in the heart of Donelson.
- Excellent retail, restaurant or creative office space located directly in front of Donelson's Music City Star train station.
- Over 300 residential units under construction / planned residential units within walking distance.
- High visibility project with newly renovated buildings.
- Shared parking with 71 parking spaces.