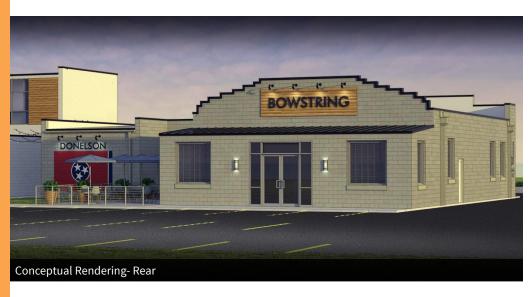

#### **Property Overview**

2717 Lebanon is a 5,149 square foot, bowstring building, located in a mixed-use re-development in the Hip Donelson neighborhood. 2717 sits directly in front of Donelson's train station taking passengers from as far as Lebanon to Downtown Nashville. The property has easy connectivity to the adjacent developments as well as the surrounding neighborhood making this an ideal retail, restaurant or creative office space.

#### **Property Highlights**

- Unique bowstring building located in the heart of Donelson.
- Excellent retail, restaurant or creative office space located directly in front of Donelson's Music City Star train station.
- Over 300 residential units under construction / planned residential units within walking distance.
- High visibility project with newly renovated buildings.
- Shared parking with 71 parking spaces.