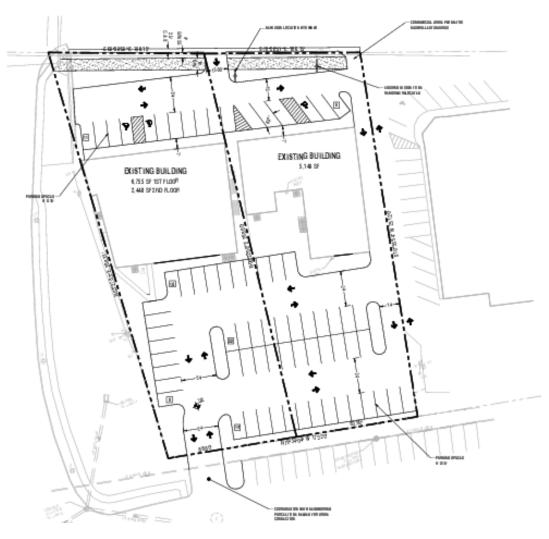

#### Offering Summary

| Lease Rate:    | Negotiable       |
|----------------|------------------|
| Building Size: | 5,149 SF         |
| Available SF:  | 1,700- 5,149 SF  |
| Parking:       | 71 shared spaces |
| Market:        | Nashville        |
| Submarket:     | Donelson         |
| Traffic Count: | 33,482           |

#### **Property Highlights**

- Unique bowstring building located in the heart of Donelson.
- Excellent retail, restaurant or creative office space located directly in front of Donelson's Music City Star train station.
- Over 300 residential units under construction / planned residential units within walking distance.
- High visibility project with newly renovated buildings.
- Shared parking with 71 parking spaces.