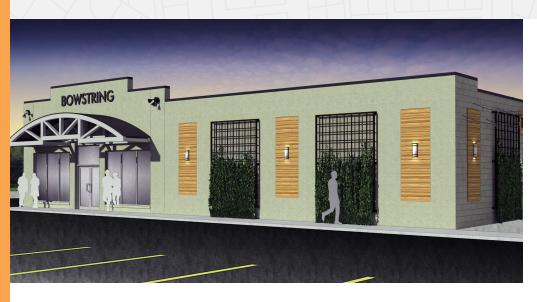

#### **Property Overview**

2717 Lebanon is a 5,149 square foot, bowstring building, located in a mixed-use re-development in the Hip Donelson neighborhood. 2717 sits directly in front of Donelson's train station taking passengers from as far as Lebanon to Downtown Nashville. The property has easy connectivity to the adjacent developments as well as the surrounding neighborhood making this an ideal retail, restaurant or creative office space.

#### **Property Highlights**

- Unique bowstring building located in the heart of Donelson.
- Excellent retail, restaurant or creative office space located directly in front of Donelson's Music City Star train station.
- Over 300 residential units under construction / planned residential units within walking distance.
- High visibility project with newly renovated buildings.
- Shared parking with 71 parking spaces.

**Adam Dennis** 615.345.4455 adennis@marketretailpartners.com

Conceptual Rendering- Front

**Additional Photos** 

| Population          | 1 Mile | 3 Miles | 5 Miles |
|---------------------|--------|---------|---------|
| Total Population    | 4,363  | 34,300  | 113,305 |
| Median age          | 37.8   | 37.5    | 35.4    |
| Median age (Male)   | 36.6   | 36.0    | 33.8    |
| Median age (Female) | 38.9   | 39.0    | 37.1    |