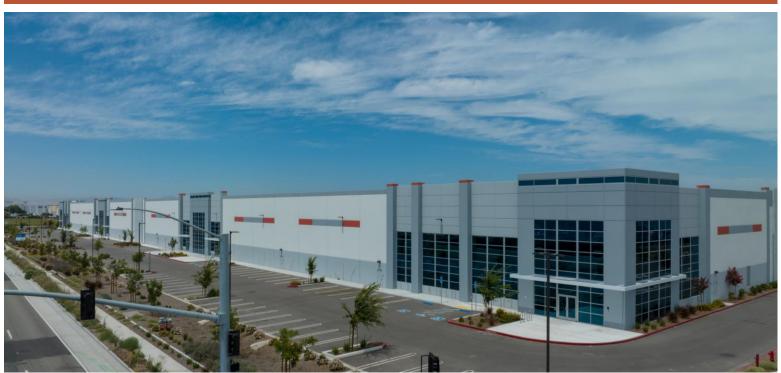

# For Lease

Tracy Logistics Park

1869 E. Grant Line Road, Bldg 1 Tracy, CA 95304

Class "A" Warehouse/Distribution Facility

45,418 Square Feet Available with Trailer Parking

## **BUILDING HIGHLIGHTS**

- 45,418 SF available
- 1,556 SF spec office
- 10 dock high doors
- 2 grade level doors
- Ample trailer parking
- Ample auto parking
- 220'D x 206'W space dimensions
- 32' clear height
- 50' x 50' typical bay spacing
- 180' truck court
- ESFR sprinkler system
- Skylights
- LED lighting