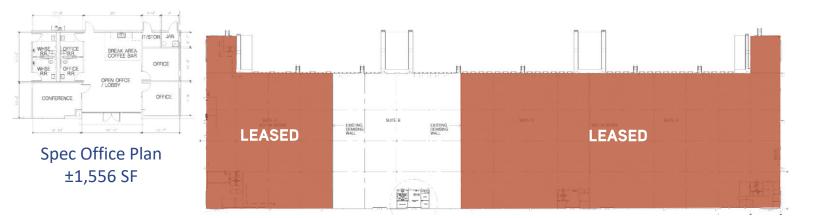

## **BUILDING HIGHLIGHTS**

- 45,418 SF available
- 1,556 SF spec office
- 10 dock high doors
- 2 grade level doors
- Ample trailer parking
- Ample auto parking
- 220'D x 206'W space dimensions
- 32' clear height
- 50' x 50' typical bay spacing
- 180' truck court
- ESFR sprinkler system
- Skylights
- LED lighting