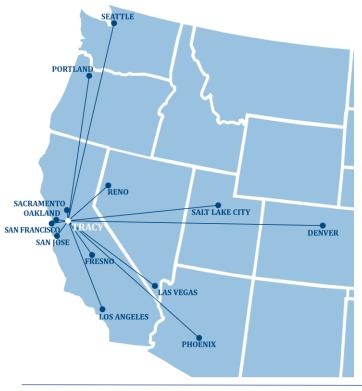

#### MILEAGE TO MAJOR WEST COAST MARKETS

| • | Stockton -      | 20 miles  |
|---|-----------------|-----------|
| • | Oakland -       | 54 miles  |
| • | San Francisco - | 65 miles  |
| • | Sacramento -    | 66 miles  |
| • | Fresno -        | 124 miles |
| - | Reno -          | 201 miles |

Los Angeles -326 miles Las Vegas -Portland -Phoenix -Salt Lake City -Seattle -Denver -

513 miles 646 miles 693 miles 719 miles 818 miles 1.251 miles

## **PORTS & INTERMODALS**

|   | Port of Stockton -       | 22 miles  |
|---|--------------------------|-----------|
| • | Port of Oakland -        | 56 miles  |
| • | Port of San Francisco -  | 66 miles  |
| • | Port of West Sacramento- | 68 miles  |
| • | Port of LA/Long Beach -  | 350 miles |
| • | Port of Seattle -        | 819 miles |
| • | UP Intermodal -          | 12 miles  |
| • | BNSF Intermodal -        | 20 miles  |