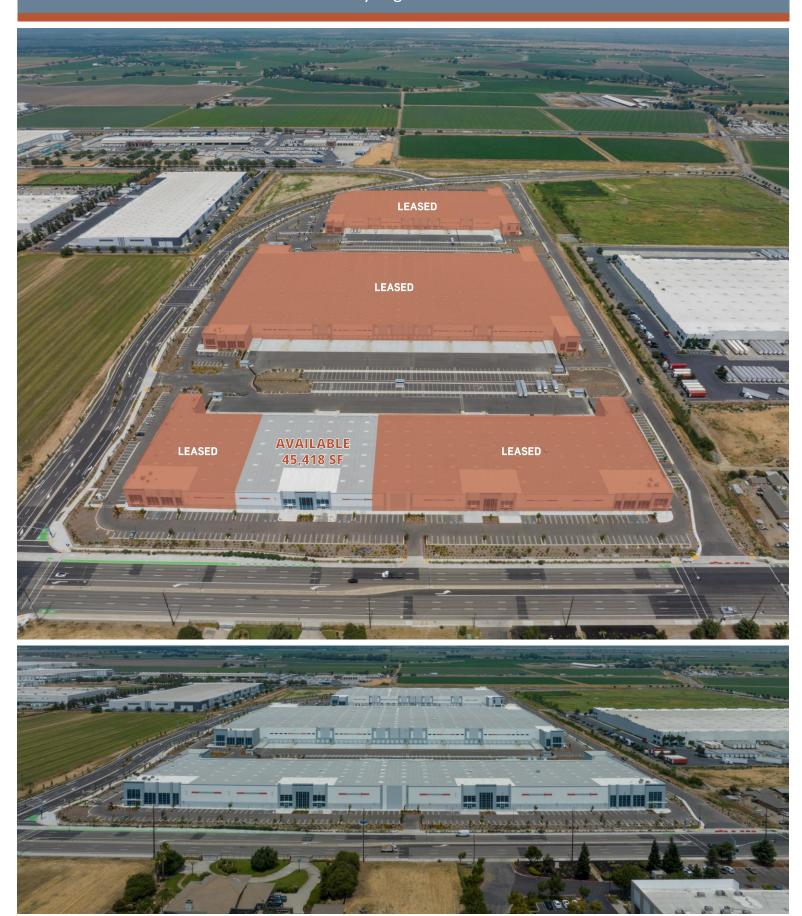

# For Lease

Tracy Logistics Park

1869 E. Grant Line Road, Bldg 1 Tracy, CA 95304

Class "A" Warehouse/Distribution Facility

45,418 Square Feet Available with Trailer Parking

## **BUILDING HIGHLIGHTS**

- 45,418 SF available
- 1,556 SF spec office
- 10 dock high doors
- 2 grade level doors
- Ample trailer parking
- Ample auto parking
- 220'D x 206'W space dimensions
- 32' clear height
- 50' x 50' typical bay spacing
- 180' truck court
- ESFR sprinkler system
- Skylights
- LED lighting