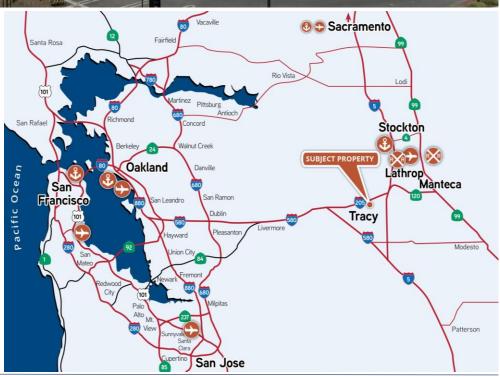

Tracy Logistics Park

EASE OF ACCESS TO MAJOR ARTERIALS I-5, I-205, I-580 & HWY 99

WITHIN CLOSE PROXIMITY TO UNION PACIFIC & BNSF RAILROADS

MULTIPLE PORTS LOCATED WITHIN
70 MILES OF THE LOCATION

Tracy Logistics Park

#### MILEAGE TO MAJOR WEST COAST MARKETS

| • | Stockton -      | 20 miles  |
|---|-----------------|-----------|
| • | Oakland -       | 54 miles  |
| • | San Francisco - | 65 miles  |
| • | Sacramento -    | 66 miles  |
| • | Fresno -        | 124 miles |
| - | Reno -          | 201 miles |

Los Angeles -326 miles Las Vegas -Portland -Phoenix -Salt Lake City -Seattle -Denver -

513 miles 646 miles 693 miles 719 miles 818 miles 1.251 miles

## **PORTS & INTERMODALS**

|   | Port of Stockton -       | 22 miles  |
|---|--------------------------|-----------|
| • | Port of Oakland -        | 56 miles  |
| • | Port of San Francisco -  | 66 miles  |
| • | Port of West Sacramento- | 68 miles  |
| • | Port of LA/Long Beach -  | 350 miles |
| • | Port of Seattle -        | 819 miles |
| • | UP Intermodal -          | 12 miles  |
| • | BNSF Intermodal -        | 20 miles  |