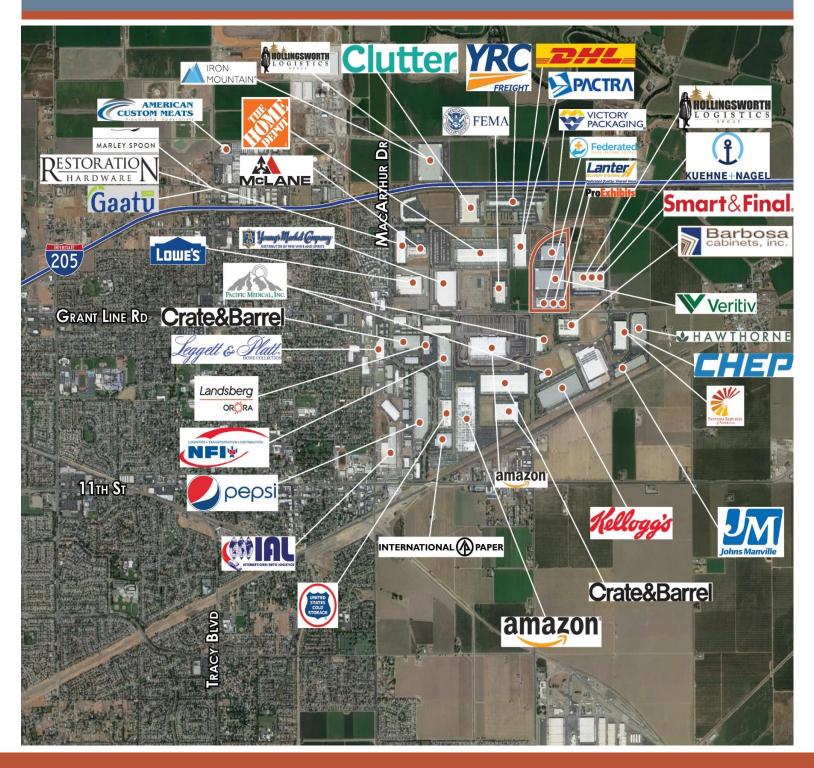

Tracy Logistics Park

EASE OF ACCESS TO MAJOR ARTERIALS I-5, I-205, I-580 & HWY 99

WITHIN CLOSE PROXIMITY TO UNION PACIFIC & BNSF RAILROADS

MULTIPLE PORTS LOCATED WITHIN
70 MILES OF THE LOCATION

Tracy Logistics Park