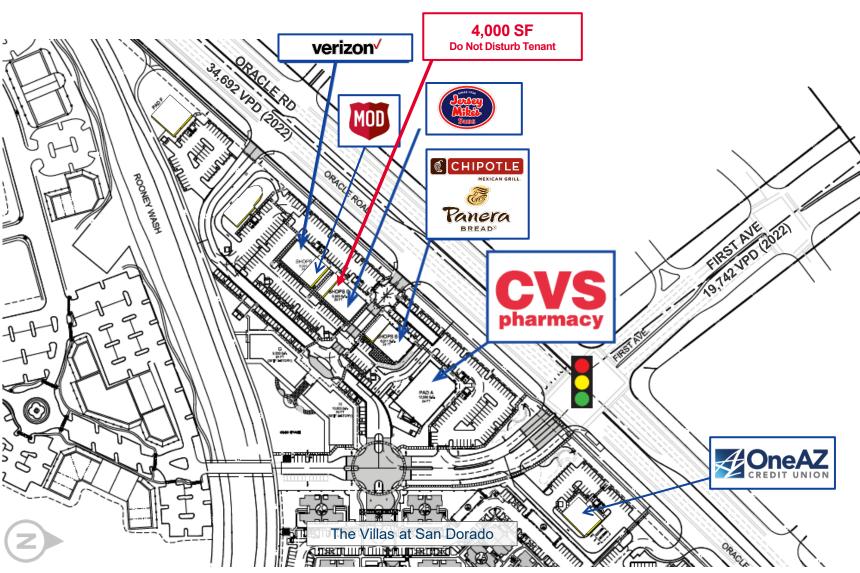

#### SITE PLAN

Independently Owned and Operated / A Member of the Cushman & Wakefield Alliance 1/25/2024

Cushman & Wakefield Copyright 2022. No warranty or representation, express or implied, is made to the accuracy or completeness of the information contained herein, and same is submitted subject to errors, omissions, change of price, rental or other conditions, withdrawal without notice, and to any special listing conditions imposed by the property owner(s). As applicable, we make no representation as to the condition of the property (or properties) in question.

### Oracle Rd & First Ave | Oro Valley, AZ

| Availability | Suite 100: 4,000 SF<br>(Do Not Disturb Mattress Firm) |  |
|--------------|-------------------------------------------------------|--|
| Lease Rate   | \$36.00 / SF                                          |  |
| NNN Rate     | \$±14.00 / SF                                         |  |
| Availability | 7/1/2024                                              |  |
| Year Built   | 2016                                                  |  |
| Zoning       | PAD (Commercial), Town of Oro Valley                  |  |
| Address      | 10580 N. Oracle Road, Oro Valley AZ 85737             |  |

#### **HIGHLIGHTS**

- This area is a major retail core for Oro Valley
- Newer construction, with expanded parapet sign band
- Monument panel is available on Oracle Rd

| Oracle Rd | 34,692 VPD (2022) |
|-----------|-------------------|
| First Ave | 19,742 VPD (2022) |