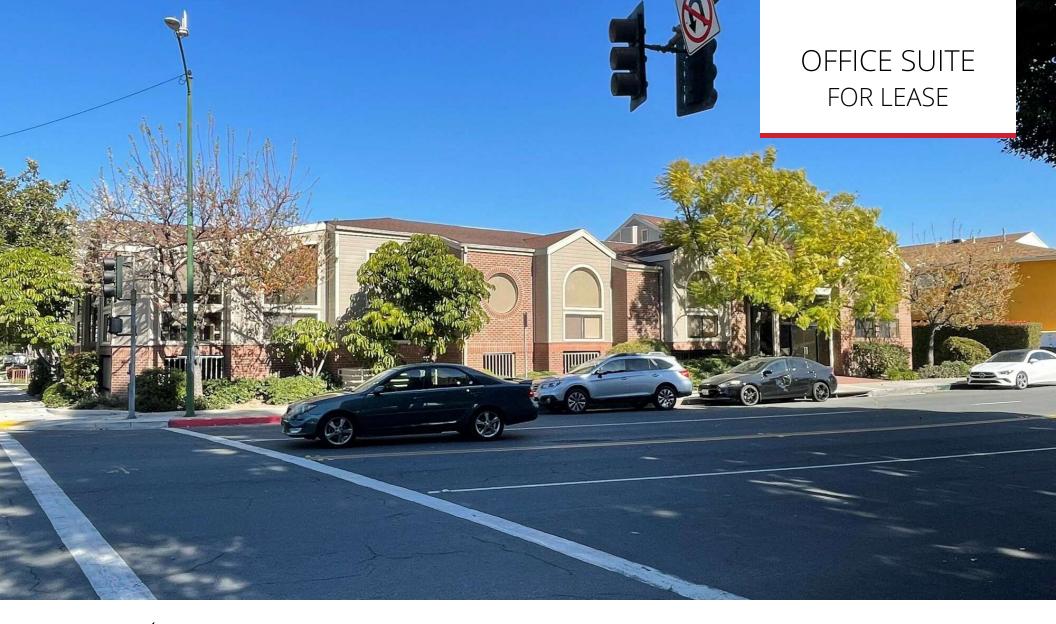

### 301 EAST GLENOAKS BOULEVARD, SUITE 8

GLENDALE, CA 91207

#### **OFFERING SUMMARY**

Available Space: 1,150 SF

Lease Rate: \$2.50/SF/MO, MG

Term: 2 - 5 Years

Building Size: 8,505 SF

Lot Size: 10,216 SF

#### **PROPERTY OVERVIEW**

Office suite available in a garden office building that is comprised of three (3) window offices and a reception area; tenant pays for separately metered electricity; landlord provides janitorial service to the suite; the HVAC is a packaged unit that is controlled by the tenant and dedicated exclusively to the suite; the suite has three (3) parking spaces at \$50 per space per month located in a semi-subterranean garage; tenant has 24 hour access to the premises; excellent Glendale location north of the 134 Freeway and just east of the intersection of Brand Boulevard and Glenoaks Boulevard (Trader Joe's, Walgreens and Coffee Bean & Tea Leaf).