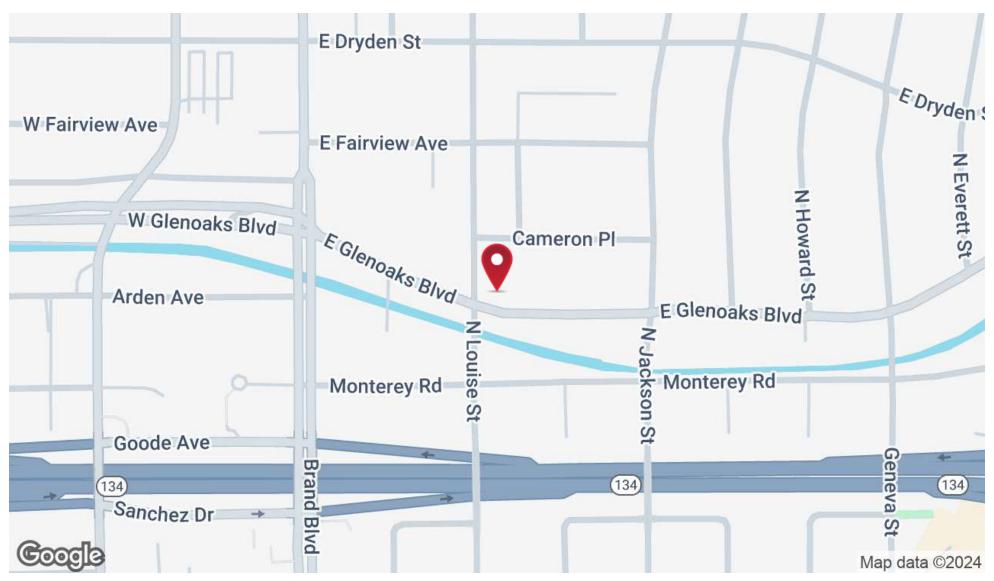

### 301 EAST GLENOAKS BOULEVARD, SUITE 8

GLENDALE, CA 91207

#### **PROPERTY OVERVIEW**

Office suite available in a garden office building that is comprised of three (3) window offices and a reception area; tenant pays for separately metered electricity; landlord provides janitorial service to the suite; the HVAC is a packaged unit that is controlled by the tenant and dedicated exclusively to the suite; the suite has three (3) parking spaces at \$50 per space per month located in a semi-subterranean garage; tenant has 24 hour access to the premises; excellent Glendale location north of the 134 Freeway and just east of the intersection of Brand Boulevard and Glenoaks Boulevard (Trader Joe's, Walgreens and Coffee Bean & Tea Leaf).