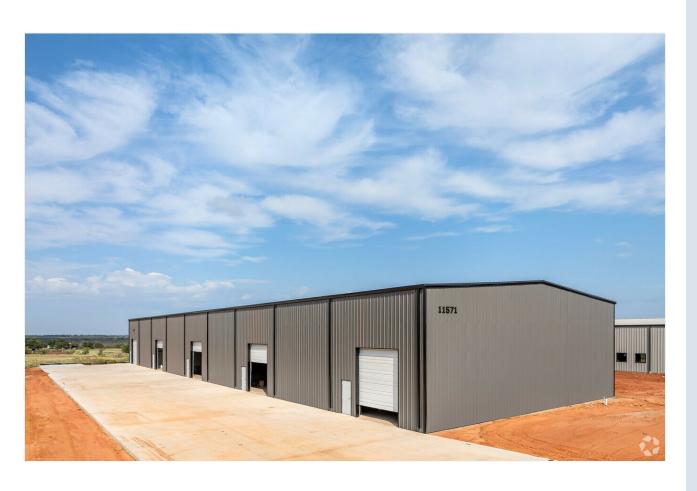

11571 Blacksand Dr, Edmond, OK 73034

#### Price: \$11.00 - \$12.00 /SF/YR

These new construction industrial spaces are located in the Kaloa industrial park, a newly constructed industrial development in North Edmond, Oklahoma. Koloa has been carefully designed to cater to the diverse needs of businesses seeking industrial, warehouse and flex space. It's ideally situated just 5 minutes from I-35, providing seamless access to regional and national markets. Located on Sooner Rd just north of Charter Oak, only 25 minutes away from downtown Oklahoma City, the location is perfect for employees and customers alike.

Offering a range of space sizes from 2,600 sqft to just over 32,000 sqft. Our facilities offer a clear height ranging from 18' to 38' and can be modified before construction finishes to offer things like a crane or additional doors as well as space changes. All spaces come with a 14' overhead door as well as a 7ft walk door with additional options available. Call for more information about the various options!

#### 11571 Blacksand Dr, Edmond, OK 73034

25ft Side Wall Height (28ft center height)
14 ft Tall Overhead Door
1 Overhead Door per 3,240 Feet of Space
3 Phase Electric (277/480)
Ample Concrete Parking
AT&T Fiber and ONG Gas Available