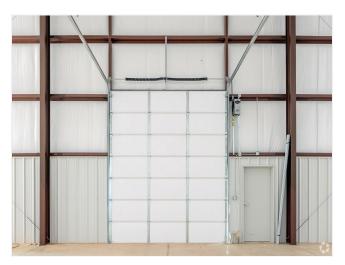

### 11571 Blacksand Dr, Edmond, OK 73034

14' overhead door opened.

14' overhead door closed.