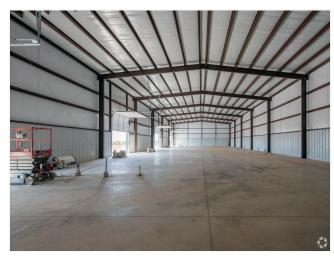

#### 11571 Blacksand Dr, Edmond, OK 73034

The space offer a clear height ranging from 18' to 38'.

Plumbing pipes are available.