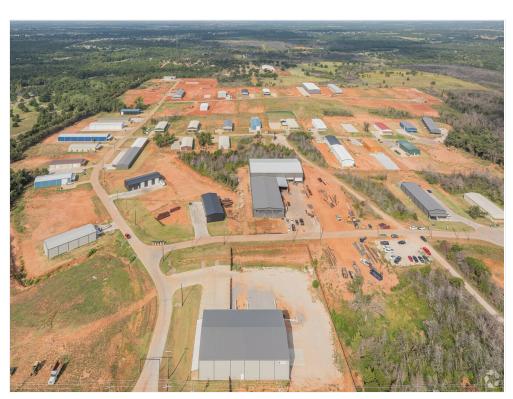

## Property Photos

Koloa Industrial Park is conveniently located just 5 minutes from I-35.

11571 Blacksand Dr, Edmond, OK 73034