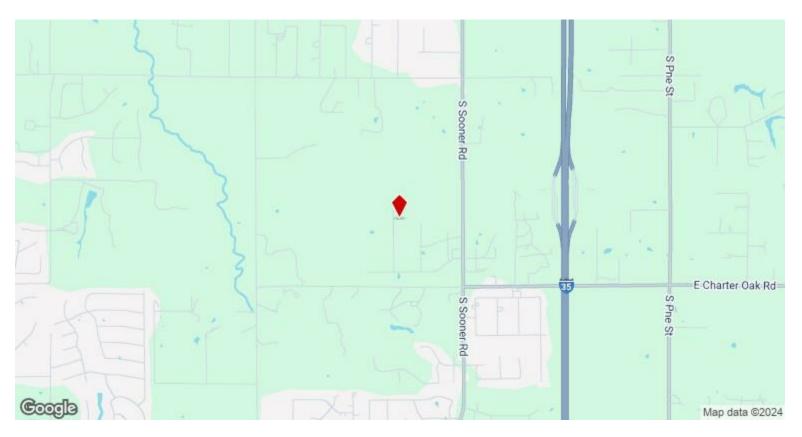

## Property Photos

Koloa Industrial Park is conveniently located just 5 minutes from I-35.

11571 Blacksand Dr, Edmond, OK 73034