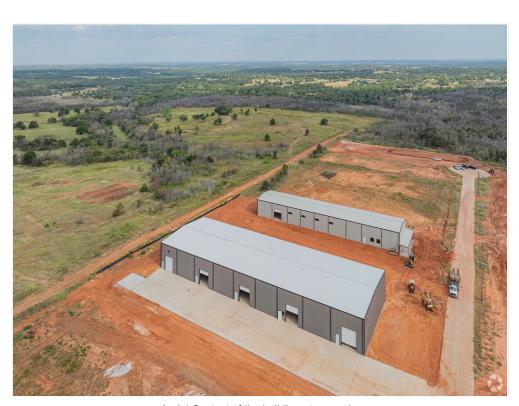

te D

Space Available 3,240 SF Rental Rate \$11.00 /SF/YR Contiguous Area 12,960 SF Date Available Now Service Type Modified Gross Space Type Relet Space Use Industrial Negotiable Lease Term

## 11571 Blacksand Dr, Edmond, OK 73034



Strong steel crane.

# Listing spaces

#### Ste E

Space Available 3,240 SF Rental Rate \$11.00 /SF/YR Contiguous Area 12,960 SF Date Available TBD (now leased) Service Type Modified Gross Space Type Relet Space Use Industrial Lease Term Negotiable

11571 Blacksand Dr, Edmond, OK 73034

## Property Photos







Aerial view of the whole Koloa Industrial Park.

## 11571 Blacksand Dr, Edmond, OK 73034

## Property Photos







Koloa Industrial Park is conveniently located just 5 minutes from I-35.

11571 Blacksand Dr, Edmond, OK 73034

## Property Photos







Aerial Context of the building at an angle.

## 11571 Blacksand Dr, Edmond, OK 73034

## Location