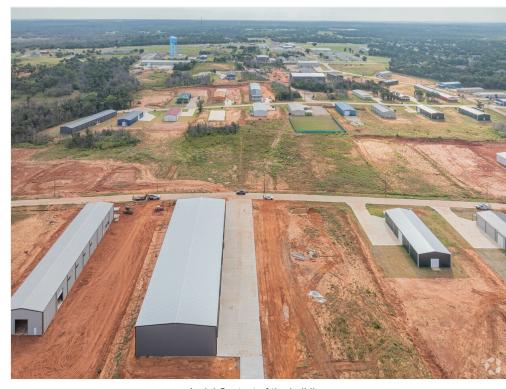

## Ste D

Space Available 3,240 SF Rental Rate \$11.00 /SF/YR Contiguous Area 12,960 SF Date Available Now Service Type Modified Gross Space Type Relet Space Use Industrial Negotiable Lease Term

## 11571 Blacksand Dr, Edmond, OK 73034



Strong steel crane.

# Listing spaces

#### Ste E

Space Available 3,240 SF Rental Rate \$11.00 /SF/YR Contiguous Area 12,960 SF Date Available TBD (now leased) Service Type Modified Gross Space Type Relet Space Use Industrial Lease Term Negotiable

11571 Blacksand Dr, Edmond, OK 73034

## Property Photos







Aerial view of the whole Koloa Industrial Park.

## 11571 Blacksand Dr, Edmond, OK 73034

## Property Photos







Koloa Industrial Park is conveniently located just 5 minutes from I-35.

11571 Blacksand Dr, Edmond, OK 73034

## Property Photos







Aerial Context of the building at an angle.

## 11571 Blacksand Dr, Edmond, OK 73034

## Location