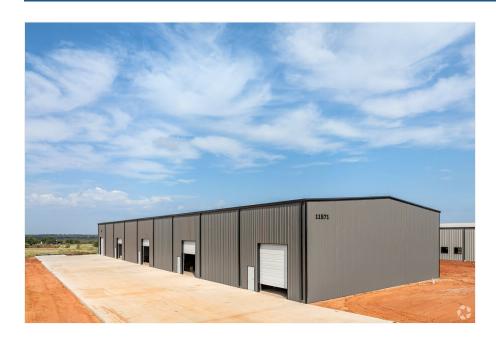

## Property Photos

Koloa Industrial Park is conveniently located just 5 minutes from I-35.

11571 Blacksand Dr, Edmond, OK 73034