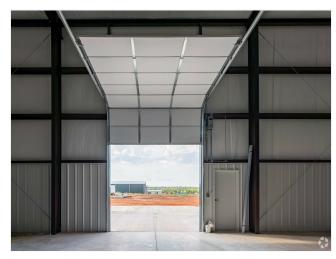

### 11571 Blacksand Dr, Edmond, OK 73034

14' overhead door opened.

14' overhead door closed.