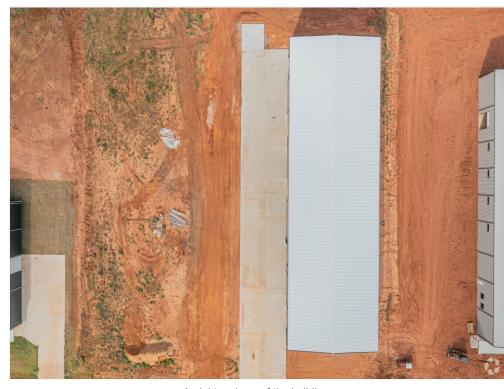

ed.



14' overhead door closed.

## Listing spaces

#### Ste C

Space Available 3,240 SF Rental Rate \$11.00 /SF/YR Contiguous Area 12,960 SF Date Available Now Service Type Modified Gross Space Type Relet Space Use Industrial Negotiable Lease Term

#### Ste D

Space Available 3,240 SF Rental Rate \$11.00 /SF/YR Contiguous Area 12,960 SF Date Available Now Service Type Modified Gross Space Type Relet Space Use Industrial Negotiable Lease Term

## 11571 Blacksand Dr, Edmond, OK 73034



Strong steel crane.

# Listing spaces

#### Ste E

Space Available 3,240 SF Rental Rate \$11.00 /SF/YR Contiguous Area 12,960 SF Date Available TBD (now leased) Service Type Modified Gross Space Type Relet Space Use Industrial Lease Term Negotiable

11571 Blacksand Dr, Edmond, OK 73034

## Property Photos







Aerial view of the whole Koloa Industrial Park.

## 11571 Blacksand Dr, Edmond, OK 73034

## Property Photos







Koloa Industrial Park is conveniently located just 5 minutes from I-35.

11571 Blacksand Dr, Edmond, OK 73034

## Property Photos







Aerial Context of the building at an angle.

## 11571 Blacksand Dr, Edmond, OK 73034

## Location