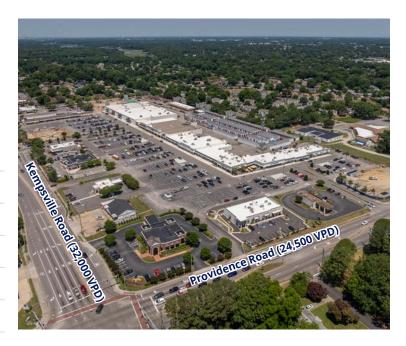

## Property Overview

Positioned at the bustling junction of Kempsville Rd (32,000 VPD) and Providence Rd (24,500 VPD), Fairfield enjoys a central location, ensuring convenient accessibility for customers to major thoroughfares like I-64 and I-264.

| SF Available   | 1,936 SF        |            |  |  |
|----------------|-----------------|------------|--|--|
| Lease Rate     | Negotiable      |            |  |  |
| Total RBA      | 6,750 SF        |            |  |  |
| Zoning         | B2              |            |  |  |
| Traffic Counts | Kempsville Road | 32,000 VPD |  |  |
|                | Providence Road | 24,500 VPD |  |  |