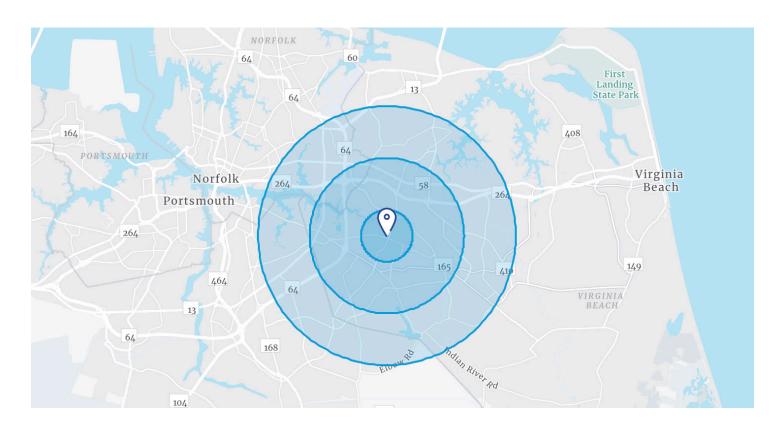

## Property Overview

Positioned at the bustling junction of Kempsville Rd (32,000 VPD) and Providence Rd (24,500 VPD), Fairfield enjoys a central location, ensuring convenient accessibility for customers to major thoroughfares like I-64 and I-264.

| SF Available   | 1,936 SF        |            |  |  |
|----------------|-----------------|------------|--|--|
| Lease Rate     | Negotiable      |            |  |  |
| Total RBA      | 6,750 SF        |            |  |  |
| Zoning         | B2              |            |  |  |
| Traffic Counts | Kempsville Road | 32,000 VPD |  |  |
|                | Providence Road | 24,500 VPD |  |  |