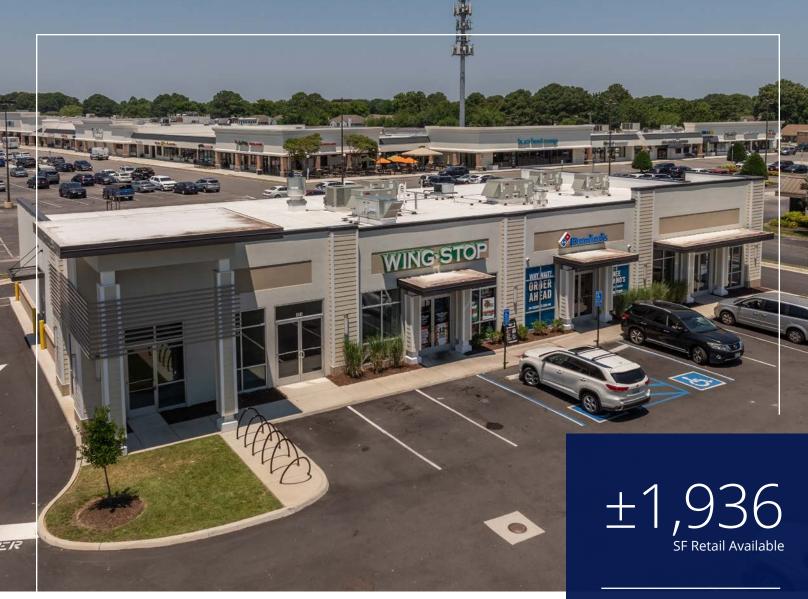

853-855 Kempsville Road, Virginia Beach, VA

# Fairfield Shopping Center Outparcel Shops

Fairfield stands out as the primary shopping hub in Kempsville, Virginia Beach's most densely populated area.

Fairfield is the leading grocery-anchored shopping center in Kempsville. Hosting over 45 popular retailers and restaurants, Fairfield boasts the most diverse tenant mix in the region. Join national tenants like Mezeh, Wing Stop, and Domino's Pizza on the outparcel fronting Kempsville Rd.

| SF Available   | 1,936 SF        |            |  |  |
|----------------|-----------------|------------|--|--|
| Lease Rate     | Negotiable      |            |  |  |
| Total RBA      | 6,750 SF        |            |  |  |
| Zoning         | B2              |            |  |  |
| Traffic Counts | Kempsville Road | 32,000 VPD |  |  |
|                | Providence Road | 24,500 VPD |  |  |