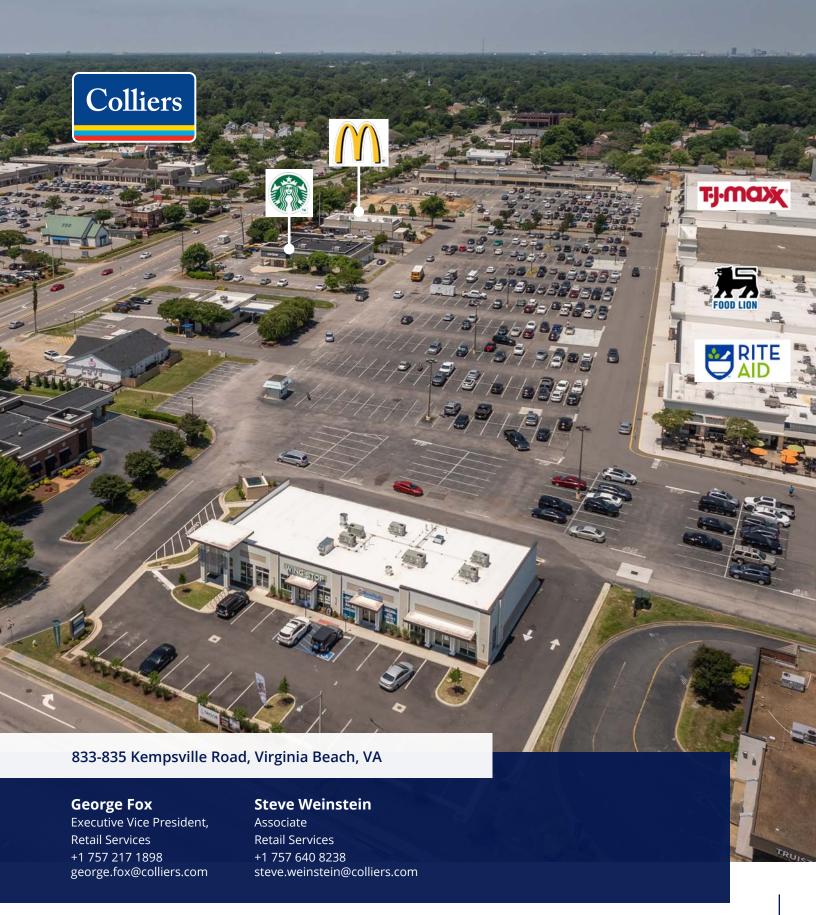

853-855 Kempsville Road, Virginia Beach, VA

# Fairfield Shopping Center Outparcel Shops

Fairfield stands out as the primary shopping hub in Kempsville, Virginia Beach's most densely populated area.

Fairfield is the leading grocery-anchored shopping center in Kempsville. Hosting over 45 popular retailers and restaurants, Fairfield boasts the most diverse tenant mix in the region. Join national tenants like Mezeh, Wing Stop, and Domino's Pizza on the outparcel fronting Kempsville Rd.

#### **Site Plan**

| Unit # | Tenant                    | Size     |
|--------|---------------------------|----------|
| C1     | AVAILABLE                 | 1,936 SF |
| C2     | Domino's                  | 1,350 SF |
| C3     | Wingstop                  | 1,196 SF |
| C4     | Mezeh Mediterranean Grill | 2,268 SF |

#### **Join Retails**