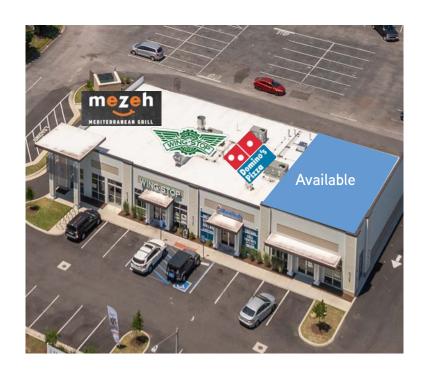

#### **Site Plan**

| Unit # | Tenant                    | Size     |
|--------|---------------------------|----------|
| C1     | AVAILABLE                 | 1,936 SF |
| C2     | Domino's                  | 1,350 SF |
| C3     | Wingstop                  | 1,196 SF |
| C4     | Mezeh Mediterranean Grill | 2,268 SF |

#### **Join Retails**