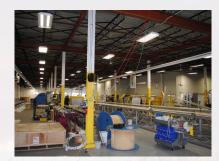

#### **PROPERTY DETAILS**

- 10,000± SF Warehouse Units
- Up to 30,000± SF Contiguous
- Overhead Doors: 1/10,000 SF
- Office Space
- Private Restrooms
- 16 FT Ceiling Heights

- 208v, 3-Phase, 400 AMP
- Quonset Point Commerce Park
- 200+ Surrounding Businesses
- Quick to T.F. Green Airport, Amtrak & MBTA

#### **ADDITIONAL PHOTOS**

All information furnished regarding property for sale, rental or financing is from sources deemed reliable. But no warranty or representation is made as to the accuracy thereof and same is submitted subject to errors, omissions, change or price, rental or other conditions, prior sale lease or financing or withdrawal without notice.