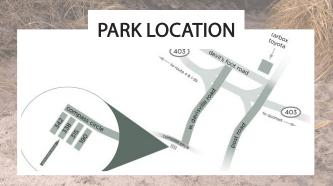

# WEST DAVISVILLE COMMONS 338 & 342 COMPASS CIRCLE NORTH KINGSTOWN - RHODE ISLAND

Rental Rate: \$9.50/ SF MG (Plat 180, Lot 2)