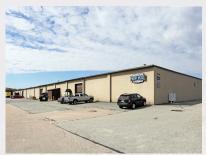

# WEST DAVISVILLE COMMONS 338 & 342 COMPASS CIRCLE NORTH KINGSTOWN - RHODE ISLAND

Rental Rate: \$9.50/ SF MG (Plat 180, Lot 2)

#### **PROPERTY DETAILS**

- 10,000± SF Warehouse Units
- Up to 30,000± SF Contiguous
- Overhead Doors: 1/10,000 SF
- Office Space
- Private Restrooms
- 16 FT Ceiling Heights

- 208v, 3-Phase, 400 AMP
- Quonset Point Commerce Park
- 200+ Surrounding Businesses
- Quick to T.F. Green Airport, Amtrak & MBTA