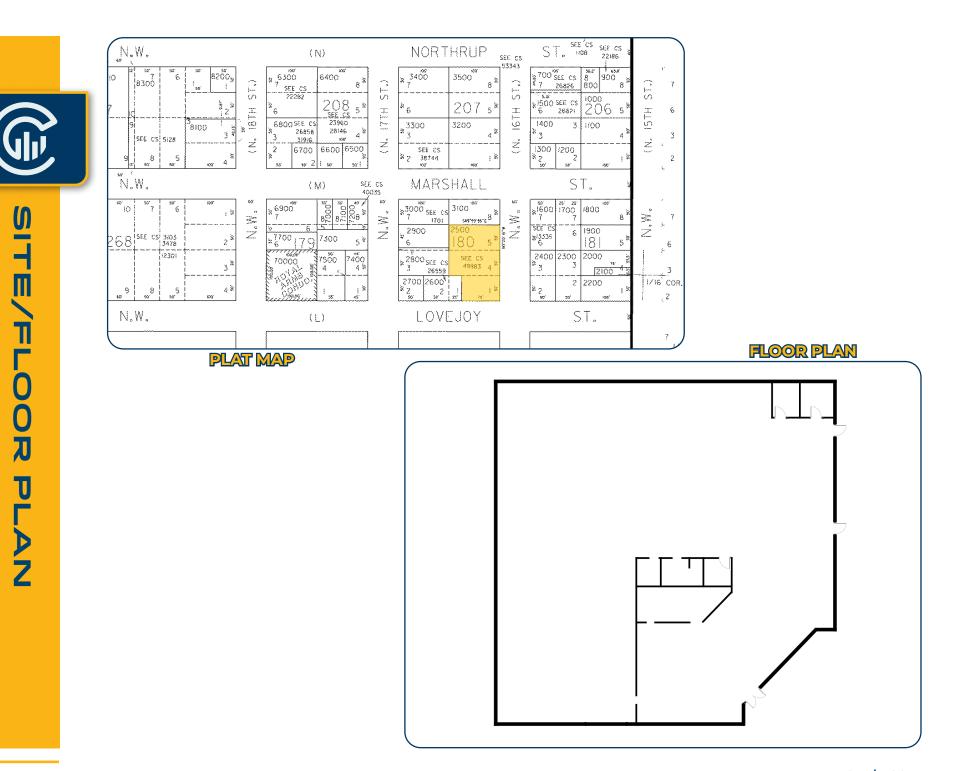

| PROPERTY DETAILS                     |                                                                                                                                                                                                                                                              |
|--------------------------------------|--------------------------------------------------------------------------------------------------------------------------------------------------------------------------------------------------------------------------------------------------------------|
| Total SF                             | 10,000 SF                                                                                                                                                                                                                                                    |
| Lot Area                             | 0.32 AC (13,939 SF)                                                                                                                                                                                                                                          |
| Improvements                         | Mostly Shell Condition with Two<br>ADA Restrooms with Shower                                                                                                                                                                                                 |
| Zoning                               | Commercial / Mixed Use 3 Zone<br>with Design Overlay ( <u>See City of</u><br><u>Portland Zoning Chapter 33.130</u> )                                                                                                                                         |
| Combined<br>Opportunity<br>Map Score | 5                                                                                                                                                                                                                                                            |
| Sale Price                           | \$2,200,000.00                                                                                                                                                                                                                                               |
| Property<br>Highlights               | <ul> <li>Streetcar Line Location</li> <li>Grade-Level Door</li> <li>Fully Fenced Parking &amp;<br/>Building Frontage</li> <li>Commercial Kitchen Sinks and<br/>Floor Drains</li> <li>Sprinklered</li> <li>12-14 Foot Clearance</li> <li>Full HVAC</li> </ul> |