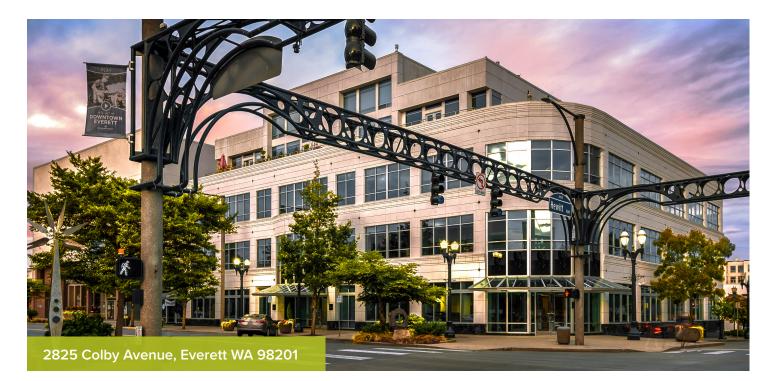

# **Colby Center**

### An address that supports a flexible work approach.

Imagine an office that has been completely customized to your company's needs in a modernist building, set in the very heart of Downtown Everett. Think about a building that offers morning mountain views through floor-to-ceiling glass, a downstairs craft cocktail bar for happy hours, and an enclave of penthouse residences, should you wish to commute home via elevator. Imagine no more. Colby Center is a flexible solution for companies navigating today's quickly changing office needs.

### **BUILDING DETAILS**

- 41,180 square feet,
  75 garage parking stalls
- Five floors above grade, two floors below
- Vibrant mixed-use building with office, retail, residences
- Custom and easy buildouts, managed in-house
- Après work? Craft cocktail bar downstairs
- ADA accessible

### EVERETT'S CENTRAL BUSINESS DISTRICT

Sited in the core of vibrant downtown Everett, Colby Center is just steps from the County Courthouse, City Hall, Schack Arts Center, Angel of the Winds Arena, Village Theater, Everett Public Library, Sno-Isle Food Co-op, restaurants, shops, services and bars.