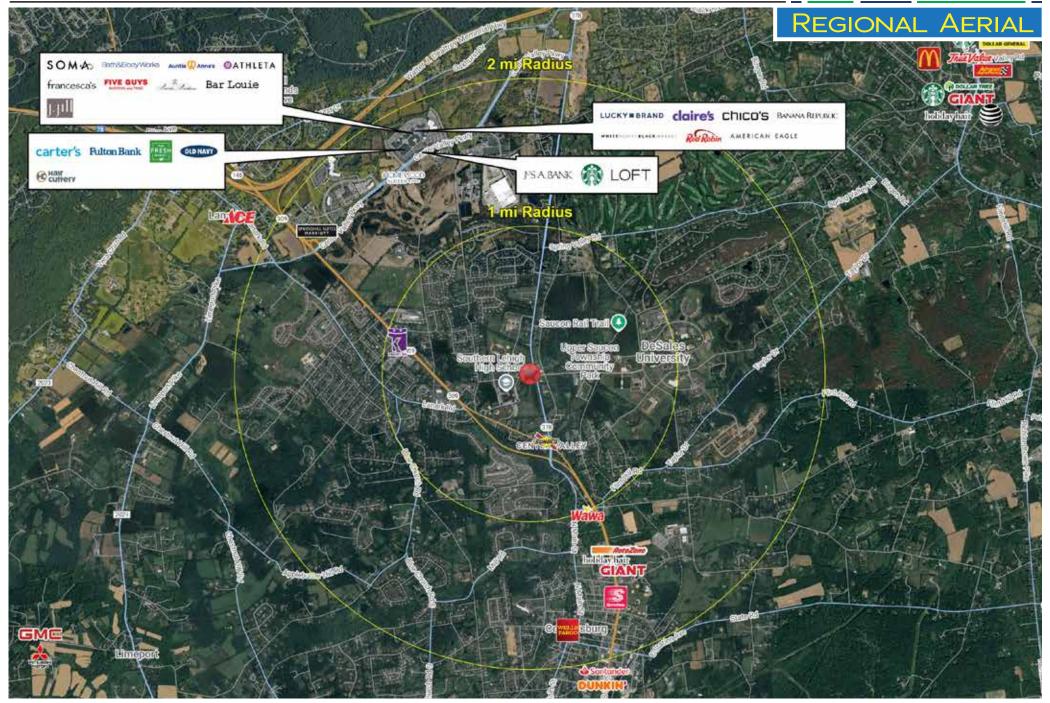

#### PROPERTY INFORMATION

- · Corner property at signalized intersection, Route 378 & Preston Lane
- This property adjacent to Southern Lehigh Schools Campus and near Desales University, Southern Lehigh & Saucon Valley Market
- Preston Lane.: 3,286 VPD, Route. 378: 16,198 VPD,
  near by Route. 309; North: 18,633 VPD and South: 16,067 VPD
- $\cdot\,$  Ideal for Medical Office, Daycare, Financial Services