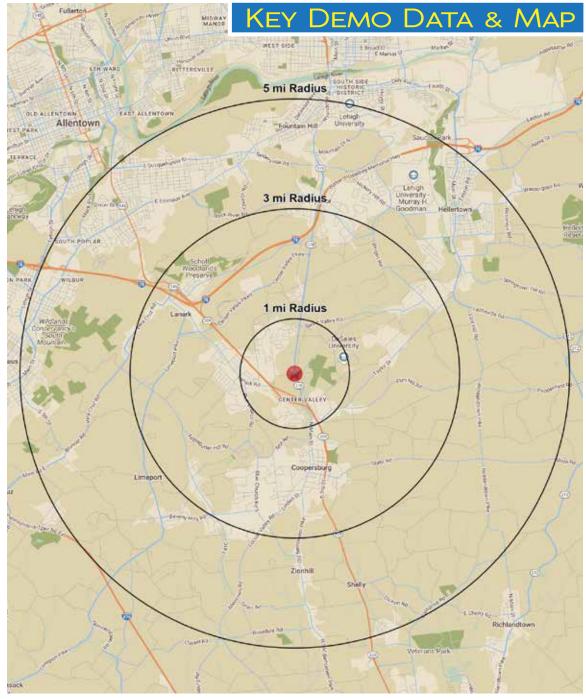

| Demographics        | 1 Mile    | 3 Miles   | 5 Miles   |
|---------------------|-----------|-----------|-----------|
| Population          | 4,050     | 21,146    | 83,080    |
| Average HH Income   | \$215,114 | \$197,975 | \$131,009 |
| Total Businesses    | 93        | 668       | 2,219     |
| Number of Employees | 873       | 10,233    | 23,487    |

3519 Preston Lane | Center Valley, PA 18034 | Lehigh County

| 3519 Preston Lane   Center Valley, PA 18034 |           |           |           |  |  |
|---------------------------------------------|-----------|-----------|-----------|--|--|
| DEMOGRAPHICS                                |           |           |           |  |  |
| Population                                  | 1 Mile    | 3 Miles   | 5 Miles   |  |  |
| Population (Est. 2024)                      | 4,050     | 21,146    | 83,080    |  |  |
| Projected Population (2029)                 | 4,265     | 21,942    | 84,773    |  |  |
| Projected Annual Growth (2024 to 2029)      | 1.1%      | 0.8%      | 0.4%      |  |  |
| Households & Growth                         |           |           |           |  |  |
| Households                                  | 1,364     | 7,487     | 30,668    |  |  |
| Projected HH (2029)                         | 1,437     | 7,788     | 31,393    |  |  |
| HH Growth with Children (2024 to 2029)      | 34.3%     | 28.8%     | 28.2%     |  |  |
| Income                                      |           |           |           |  |  |
| Average HH Income (Est. 2024)               | \$215,114 | \$197,975 | \$131,009 |  |  |
| Median HH Income (2024)                     | \$146,132 | \$126,178 | \$92,723  |  |  |
| Daytime Population                          |           |           |           |  |  |
| Total Businesses (2024)                     | 93        | 668       | 2,219     |  |  |
| Number of Employees (2024)                  | 873       | 10,233    | 23,487    |  |  |
| Education                                   |           |           |           |  |  |
| High School Graduate                        | 16.1%     | 25.9%     | 32.6%     |  |  |
| Some College                                | 15.1%     | 13.5%     | 16.3%     |  |  |
| Bachelor Degree                             | 26.0%     | 24.8%     | 19.3%     |  |  |