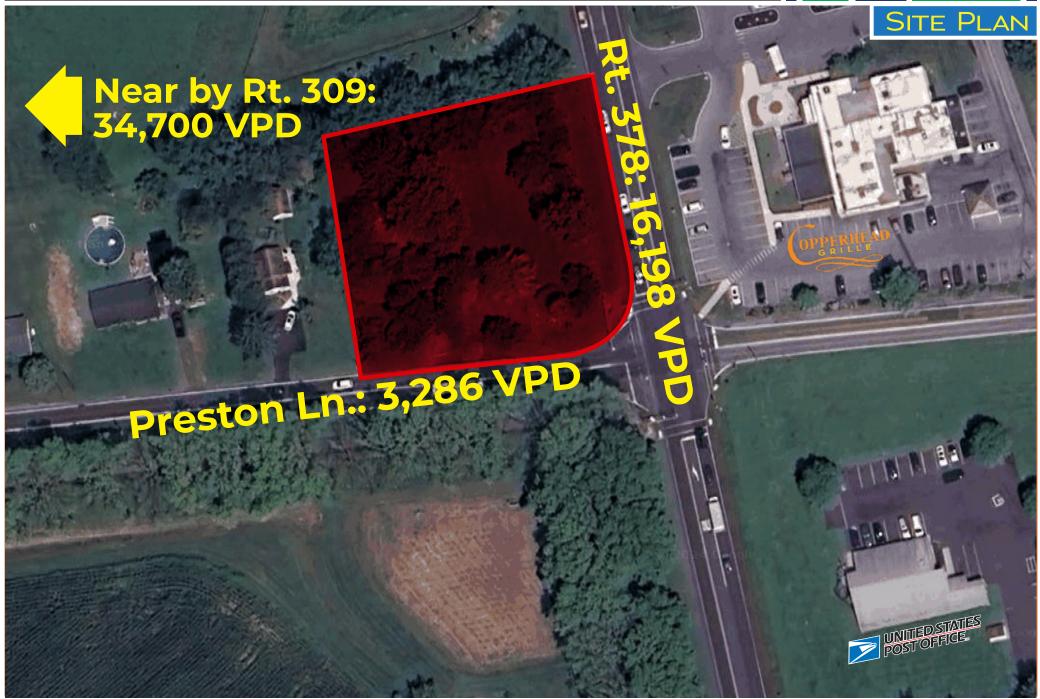

#### PROPERTY INFORMATION

- · Corner property at signalized intersection, Route 378 & Preston Lane
- This property adjacent to Southern Lehigh Schools Campus and near Desales University, Southern Lehigh & Saucon Valley Market
- Preston Lane.: 3,286 VPD, Route. 378: 16,198 VPD,
  near by Route. 309; North: 18,633 VPD and South: 16,067 VPD
- $\cdot\,$  Ideal for Medical Office, Daycare, Financial Services

Graduate

**Traffic Counts:** 

Preston Ln.: 3,286 VPD • Rt. 378: 16,198 VPD

30.1%

Near by Rt. 309: 34,700 VPD

23.2%

14.7%

LEGEND PROPERTIES | 1000 Fayette Street | Conshohocken, PA 19428 | 610-941-4034 | LPRE.COM