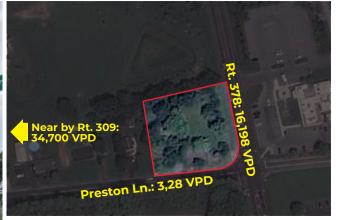

#### PROPERTY INFORMATION

- · Corner property at signalized intersection, Route 378 & Preston Lane
- This property adjacent to Southern Lehigh Schools Campus and near Desales University, Southern Lehigh & Saucon Valley Market
- Preston Lane.: 3,286 VPD, Route. 378: 16,198 VPD,
  near by Route. 309; North: 18,633 VPD and South: 16,067 VPD
- $\cdot\,$  Ideal for Medical Office, Daycare, Financial Services

Graduate

**Traffic Counts:** 

Preston Ln.: 3,286 VPD • Rt. 378: 16,198 VPD

30.1%

Near by Rt. 309: 34,700 VPD

23.2%

14.7%

LEGEND PROPERTIES | 1000 Fayette Street | Conshohocken, PA 19428 | 610-941-4034 | LPRE.COM