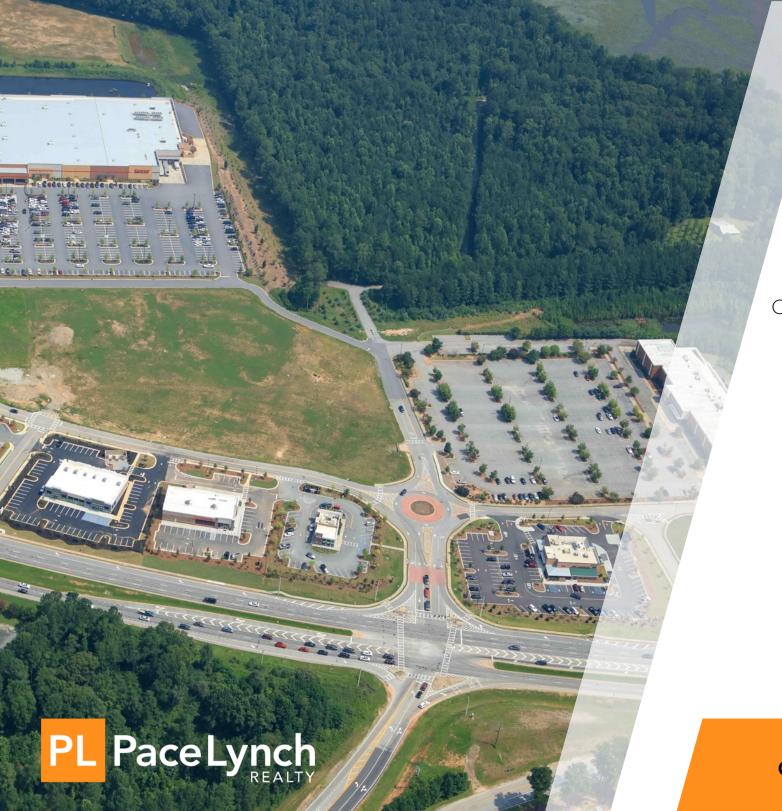

# 1.17 ACRES

SHARPSBURG, GA FISCHER CROSSING

OUTPARCEL TRACT 3 AT FISCHER CROSSING

OVER 37,089 VPD ON HWY 54

ADJACENT TO COSTCO, NCG CINEMAS, WENDY'S AND JIM N NICKS

**OUTPARCEL FOR SALE** 