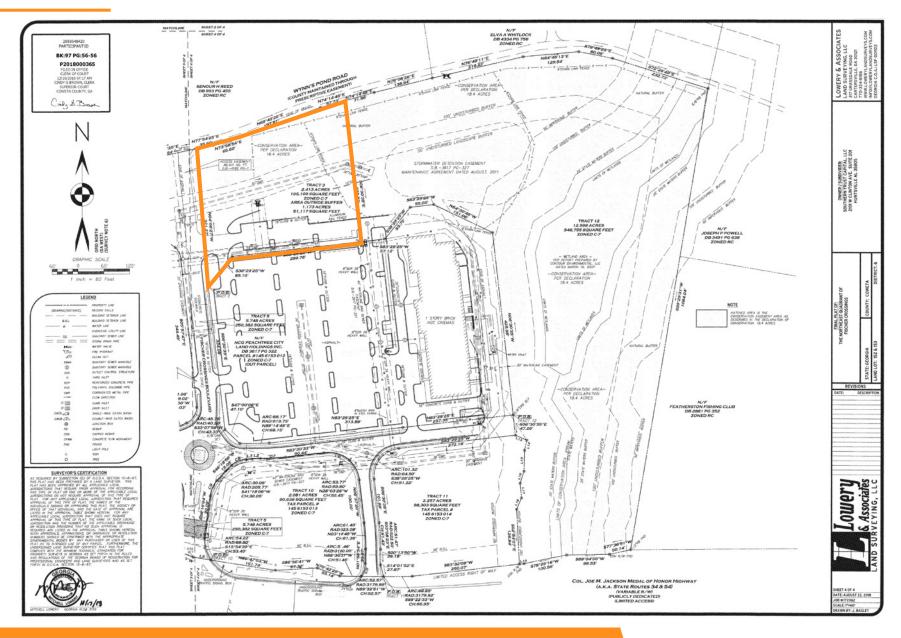

## **SURVEY**

### **DESCRIPTION**

- PROPERTY SIZE
  - 1.173 Acres Useable 2.413 Acres Total
- ZONING
   C-7 Commercial Major
   Shopping
- POTENTIAL USES
   Shopping Centers and/or Malls
   Allowing Retail and Service Uses
- UTILITIES
   All Major Utilities Readily
   Available
- ROAD FRONTAGE ~330 Feet
- PRICE \$825,000 [\$703k/Useable AC]