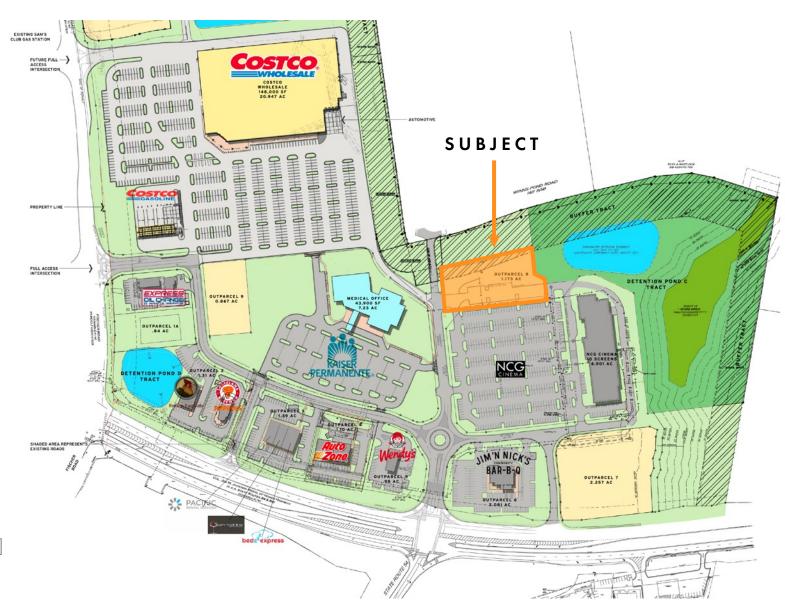

# 1.17 ACRES

SHARPSBURG, GA FISCHER CROSSING

OUTPARCEL TRACT 3 AT FISCHER CROSSING

OVER 37,089 VPD ON HWY 54

ADJACENT TO COSTCO, NCG CINEMAS, WENDY'S AND JIM N NICKS

**OUTPARCEL FOR SALE** 

### **DESCRIPTION**

- PROPERTY SIZE
  - 1.173 Acres Useable 2.413 Acres Total
- ZONING
   C-7 Commercial Major
   Shopping
- POTENTIAL USES
   Shopping Centers and/or Malls
   Allowing Retail and Service Uses
- UTILITIES
   All Major Utilities Readily
   Available
- ROAD FRONTAGE ~330 Feet
- PRICE \$825,000 [\$703k/Useable AC]