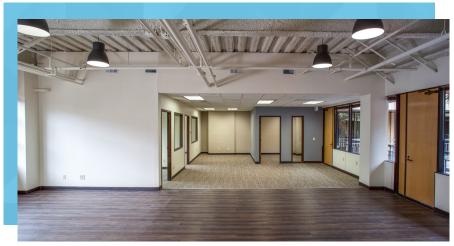

## SUITE 210 | ±2,426 RSF

- LEASE RATE: \$2.65/SF MODIFIED GROSS (PLUS UTILITIES)
- FOUR PRIVATE OFFICES
- · CONFERENCE ROOM
- · EXPOSED CEILINGS THROUGH MAIN OFFICE
- · MULTIPLE POINTS OF ENTRY OFF OF BUILDING ATRIUM
- · WINDOWS ON BOTH SIDES PROVIDING LOTS OF NATURAL LIGHT
- OPEN LOUNGE STYLE KITCHENETTE WITH SINK
- · AVAILABLE NOW