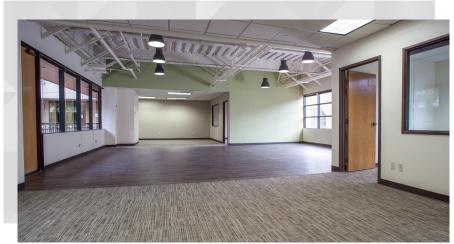

## SUITE 210 | ±2,426 RSF

- LEASE RATE: \$2.65/SF MODIFIED GROSS (PLUS UTILITIES)
- FOUR PRIVATE OFFICES
- · CONFERENCE ROOM
- · EXPOSED CEILINGS THROUGH MAIN OFFICE
- · MULTIPLE POINTS OF ENTRY OFF OF BUILDING ATRIUM
- · WINDOWS ON BOTH SIDES PROVIDING LOTS OF NATURAL LIGHT
- OPEN LOUNGE STYLE KITCHENETTE WITH SINK
- · AVAILABLE NOW