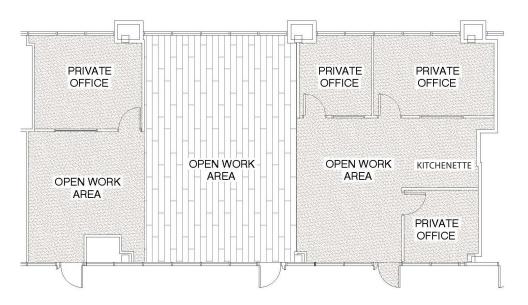

## SUITE 210 | ±2,426 RSF

- LEASE RATE: \$2.65/SF MODIFIED GROSS (PLUS UTILITIES)
- FOUR PRIVATE OFFICES
- · CONFERENCE ROOM
- · EXPOSED CEILINGS THROUGH MAIN OFFICE
- · MULTIPLE POINTS OF ENTRY OFF OF BUILDING ATRIUM
- · WINDOWS ON BOTH SIDES PROVIDING LOTS OF NATURAL LIGHT
- OPEN LOUNGE STYLE KITCHENETTE WITH SINK
- · AVAILABLE NOW