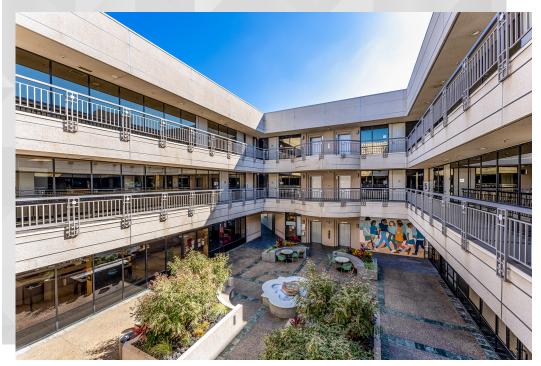

## PROPERTY FEATURES

- · LOCATED IN THE HEART OF HILLCREST AT THE INTERSECTION OF FIFTH AND UNIVERSITY
- OPEN ATRIUM BUILDING WITH SERENE COURTYARD, LUSH LANDSCAPING AND WATER FEATURE
- SUBTERRANEAN PARKING GARAGE WITH AMPLE PARKING 3.0/1000 (\$65/MONTH UNRESERVED OR \$50/MONTH FOR TANDEM RESERVED)
- · WALKING DISTANCE TO NUMEROUS COFFEE SHOPS, RESTAURANTS AND OTHER RETAIL
- EASY FREEWAY ACCESS TO I-8, I-5 AND HIGHWAY I63