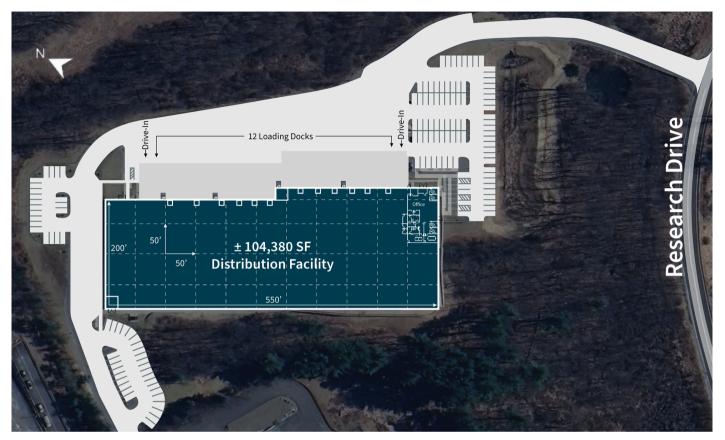

## Site plan

# Building specifications

| Building area      | ±104,380 SF                     |
|--------------------|---------------------------------|
| Year built/renovat | <b>ed</b> 2022                  |
| Car parking        | 140 spaces                      |
| Trailer parking    | 25 spaces                       |
| Clear height       | 36'                             |
| Loading            | 12 loading docks<br>2 drive-ins |
| Electrical         | 2,000a, 277/480v                |
| Building dimensio  | <b>ns</b> 550' x 200'           |
| Column spacing     | 50' x 50' (typical)             |
| Sprinklers         | ESFR                            |
| Lighting           | LEDs                            |
| Zoning             | Business Park                   |
| Utilities          |                                 |
| Water & sewer      | Town of Haverhill               |
| Gas                | Columbia Gas                    |
| Electric           | National Grid                   |