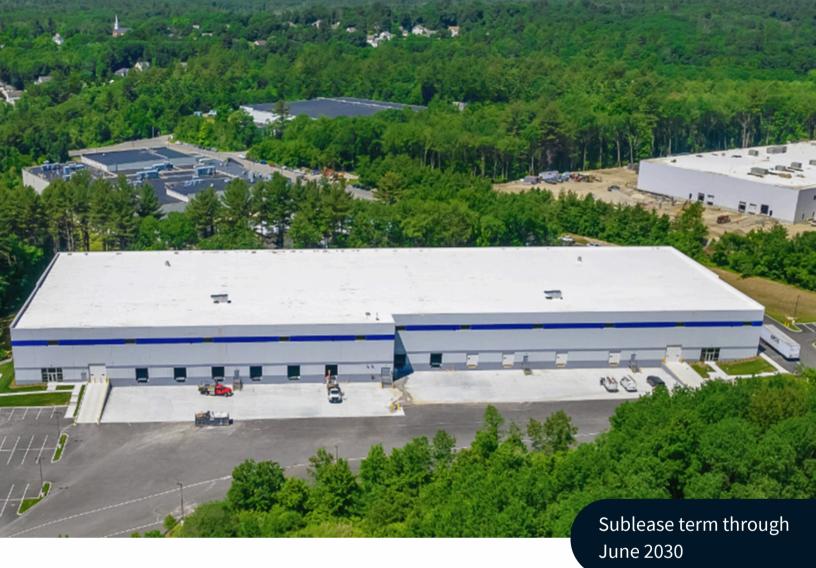

## Aerial

# Full building sublease opportunity

JLL is pleased to present 64 Research Drive in Haverhill for sublease. The ±104,380 square foot Class A industrial building was built in 2022 and is located in an established industrial park, offering both functionality as well as accessibility. Just minutes from Interstate 495 via Exit 108, the building offers best in region on-off trucking access as well as access to the immediate area's amenities.