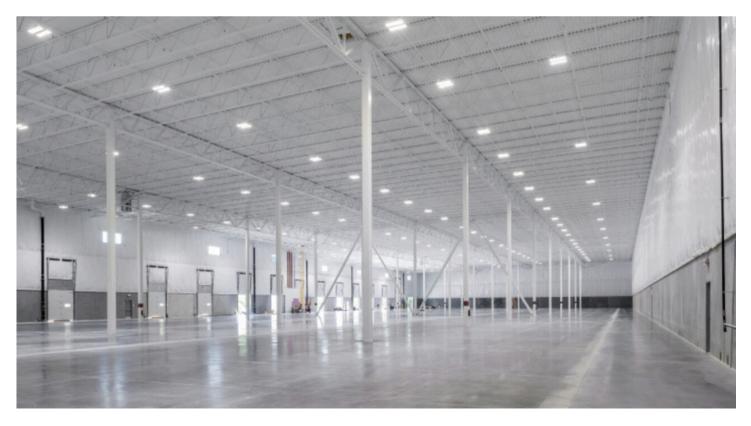

s                      |
| Trailer parking    | 25 spaces                       |
| Clear height       | 36'                             |
| Loading            | 12 loading docks<br>2 drive-ins |
| Electrical         | 2,000a, 277/480v                |
| Building dimensio  | <b>ns</b> 550' x 200'           |
| Column spacing     | 50' x 50' (typical)             |
| Sprinklers         | ESFR                            |
| Lighting           | LEDs                            |
| Zoning             | Business Park                   |
| Utilities          |                                 |
| Water & sewer      | Town of Haverhill               |
| Gas                | Columbia Gas                    |
| Electric           | National Grid                   |





## Site plan



## Interior



### **JLL** SEE A BRIGHTER WAY

## Aerial



#### **Contact:**

#### Joe Fabiano

Senior Managing Director Joe.Fabiano@jll.com +1 781 844 7893

#### Jamey Lipscomb Managing Director James.Lipscomb@jll.com +1 617 833 3777

#### **Chelsea Andre**

Senior Vice President <u>Chelsea.Andre@jll.com</u> +1 508 951 7817