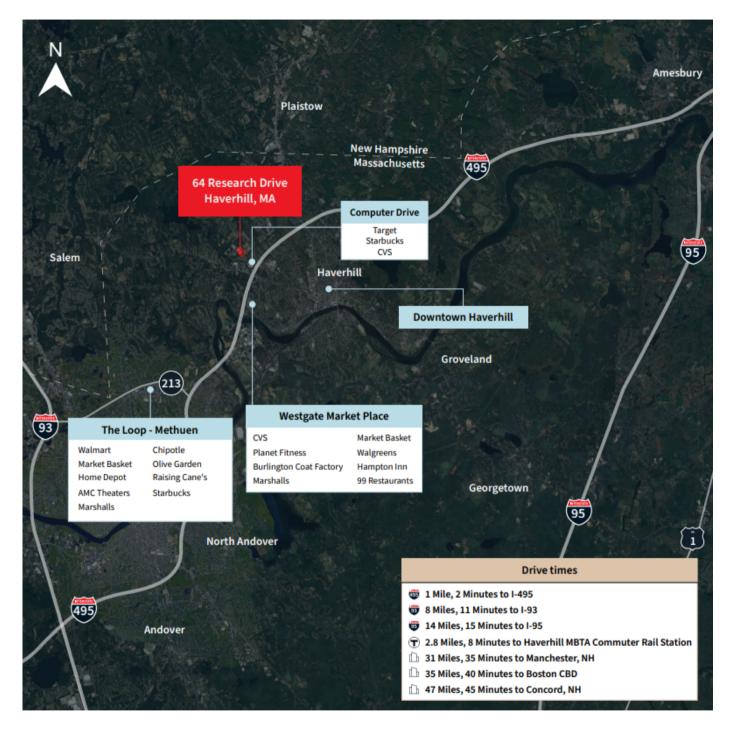

| 25 spaces                       |
| Clear height       | 36'                             |
| Loading            | 12 loading docks<br>2 drive-ins |
| Electrical         | 2,000a, 277/480v                |
| Building dimensio  | <b>ns</b> 550' x 200'           |
| Column spacing     | 50' x 50' (typical)             |
| Sprinklers         | ESFR                            |
| Lighting           | LEDs                            |
| Zoning             | Business Park                   |
| Utilities          |                                 |
| Water & sewer      | Town of Haverhill               |
| Gas                | Columbia Gas                    |
| Electric           | National Grid                   |





## Site plan



## Interior



### **JLL** SEE A BRIGHTER WAY

## Aerial



#### **Contact:**

#### Joe Fabiano

Senior Managing Director Joe.Fabiano@jll.com +1 781 844 7893

#### Jamey Lipscomb Managing Director James.Lipscomb@jll.com +1 617 833 3777

#### **Chelsea Andre**

Senior Vice President <u>Chelsea.Andre@jll.com</u> +1 508 951 7817