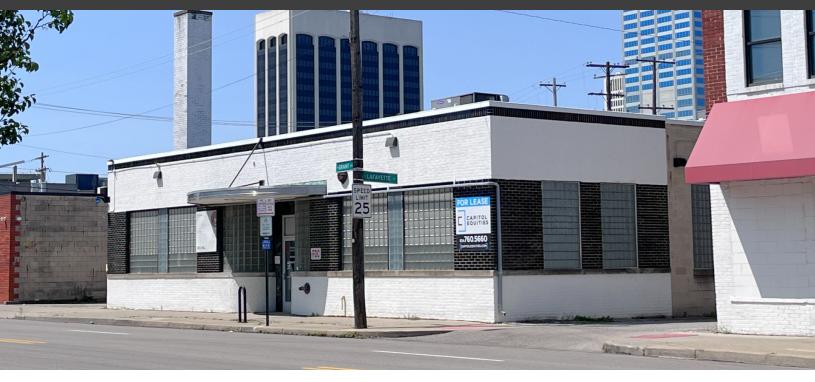

## FOR LEASE | RETAIL 145 N GRANT AVE

145 N GRANT AVE, COLUMBUS, OH 43215

### **Property Description**

This stand-alone flex building is currently under redevelopment by new ownership. Prime development site for your flex or retail space needs. Features include poured concrete floors, block walls and high ceilings, one over-head door and one dock door.

### **Location Description**

Downtown Columbus on N Grant Ave between Spring and Long Streets. Adjacent to CCAD and Columbus Community College campuses. Easy access to I-670, I-71, and SR 315. Close proximity to several dining, entertainment, retail and hotel options. Close to North Fourth Street Entertainment including PINS Mechanical, Wolf's Ridge, Jackie O's and Elevator Brewing; as well as the Columbus Convention Center.