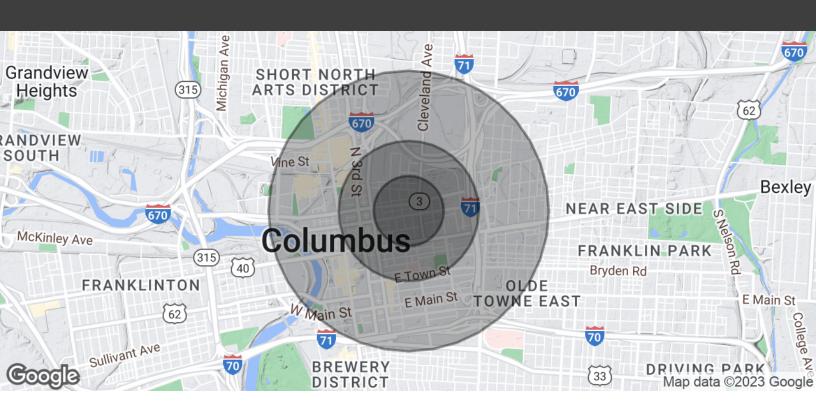

## FOR LEASE | FLEX/RETAIL 145 N GRANT AVE

145 N GRANT AVE, COLUMBUS, OH 43215

| POPULATION          | 0.25 MILES | 0.5 MILES | 1 MILE   |
|---------------------|------------|-----------|----------|
| Total Population    | 682        | 2,603     | 12,394   |
| Average Age         | 25.3       | 31.3      | 33.3     |
| Daytime Employment  | 90,050     | 136,078   | 241,480  |
| HOUSEHOLDS & INCOME | 0.25 MILES | 0.5 MILES | 1 MILE   |
| Total Households    | 343        | 1,658     | 8,400    |
| # of Persons per HH | 2.0        | 1.6       | 1.5      |
|                     |            |           |          |
| Average HH Income   | \$66,132   | \$60,050  | \$65,105 |