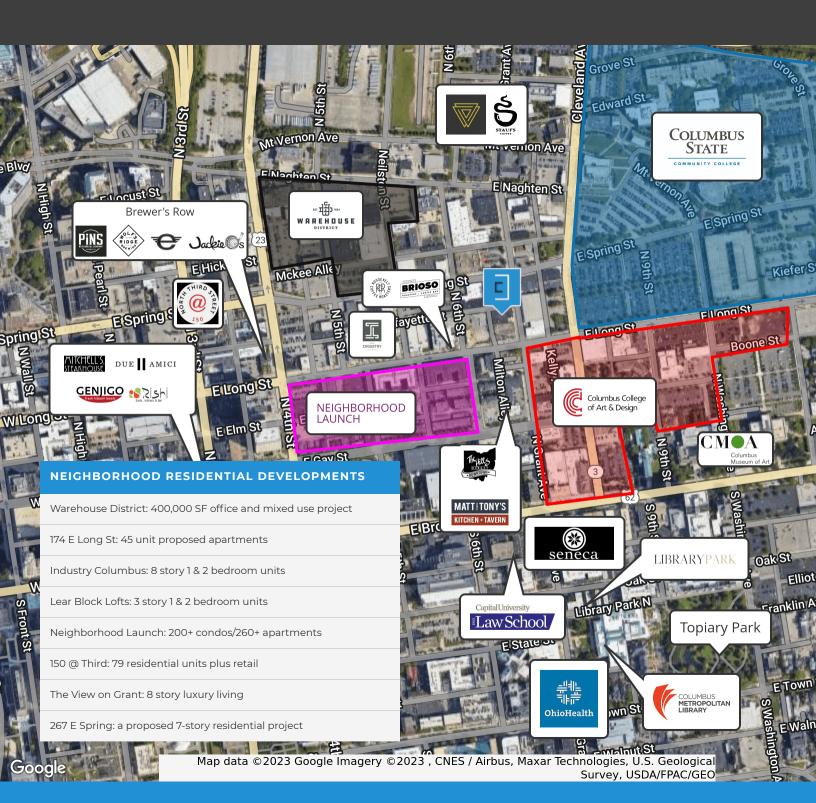

### **Property Highlights**

- Currently under renovation converted to wide open space with concrete floors, block walls and conditioned space
- Great flexibility for tenant's use retail, flex or office
- Ceiling heights from 16 22'
- High density daytime employment, and close to tons of residential development including the Columbus Warehouse District, several multi-family projects and Columbus State Community College Campus
- Project includes basement storage area
- Ample parking options in close proximity

### **Location Description**

Downtown Columbus on N Grant Ave between Spring and Long Streets. Adjacent to CCAD and Columbus Community College campuses. Easy access to I-670, I-71, and SR 315. Close proximity to several dining, entertainment, retail and hotel options. Close to North Fourth Street Entertainment including PINS Mechanical, Wolf's Ridge, Jackie O's and Elevator Brewing; as well as the Columbus Convention Center.