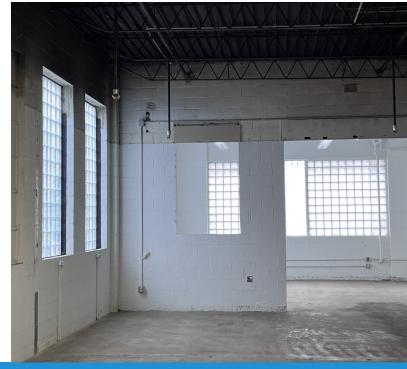

### **Property Description**

This stand-alone flex building is currently under redevelopment by new ownership. Prime development site for your flex or retail space needs. Features include poured concrete floors, block walls and high ceilings, one over-head door and one dock door.

### **Property Highlights**

- Currently under renovation converted to wide open space with concrete floors, block walls and conditioned space
- Great flexibility for tenant's use retail, flex or office
- Ceiling heights from 16 22'
- High density daytime employment, and close to tons of residential development including the Columbus Warehouse District, several multi-family projects and Columbus State Community College Campus
- Project includes basement storage area
- Ample parking options in close proximity