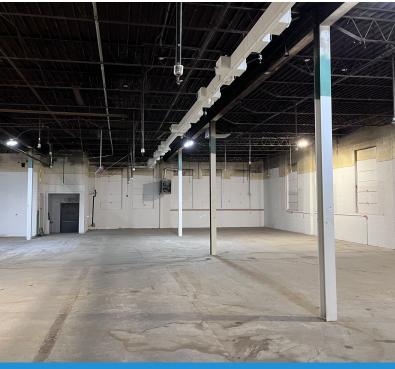

### **Property Description**

This stand-alone flex building is currently under redevelopment by new ownership. Prime development site for your flex or retail space needs. Features include poured concrete floors, block walls and high ceilings, one over-head door and one dock door.

### **Property Highlights**

- Currently under renovation converted to wide open space with concrete floors, block walls and conditioned space
- Great flexibility for tenant's use retail, flex or office
- Ceiling heights from 16 22'
- High density daytime employment, and close to tons of residential development including the Columbus Warehouse District, several multi-family projects and Columbus State Community College Campus
- Project includes basement storage area
- Ample parking options in close proximity