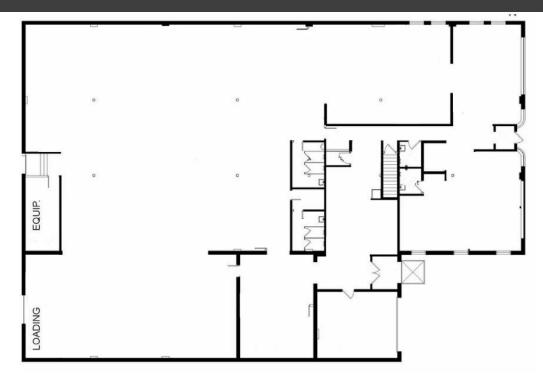

### **Property Description**

This stand-alone flex building is currently under redevelopment by new ownership. Prime development site for your flex or retail space needs. Features include poured concrete floors, block walls and high ceilings, one over-head door and one dock door.

### **Property Highlights**

- Currently under renovation converted to wide open space with concrete floors, block walls and conditioned space
- Great flexibility for tenant's use retail, flex or office
- Ceiling heights from 16 22'
- High density daytime employment, and close to tons of residential development including the Columbus Warehouse District, several multi-family projects and Columbus State Community College Campus
- Project includes basement storage area
- Ample parking options in close proximity