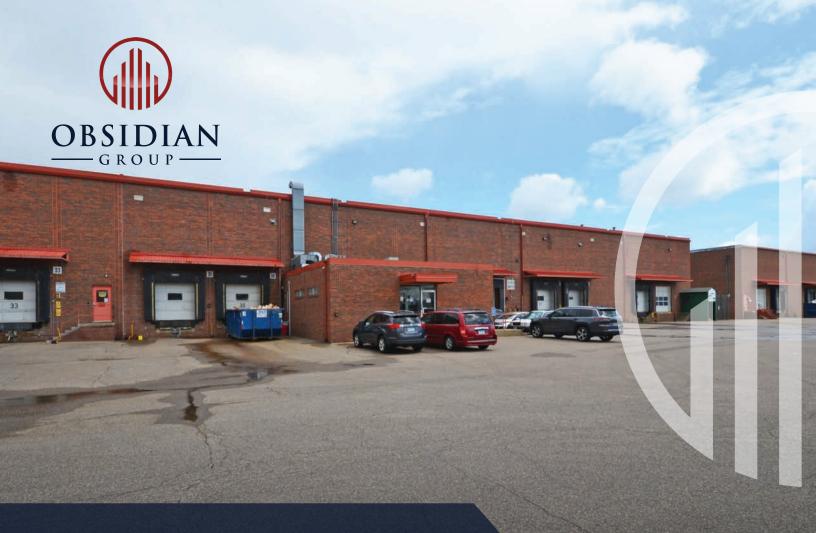

# Edina 76<sup>th</sup> Distribution Center

5300 W 76th Street | Edina, MN 55439

# **Property Features**

Rare Edina warehouse/distribution facility spans over 122,000 square feet and equipped with 21 loading docks and 1 drive-in door. Located near popular errand spots and a few short minutes away from Hwy 494 and Hwy 100. This is a sublease until June 30, 2029, but the landlord is willing to work with the next prospective business tenant to extend the term.

# **General Highlights**

- $\cdot$  Best Uses: Manufacturing, warehousing and distribution  $\cdot$  Sprinkler System: Yes (ESFR)
- · Amenities: Private bathrooms and kitchenettes
- Loading: 21 Dock Doors and 1 Drive-in Door
- · Parking: 80 parking spaces total

- · Proximity to Highways: 5 min from Hwy 100 and 494
- · Column Spacing: 50 Feet by 33 Feet