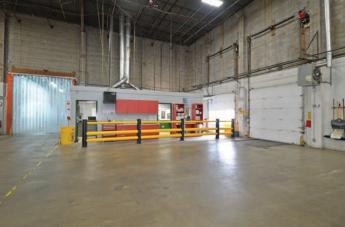

# **Property Features**

Rare Edina warehouse/distribution facility spans over 122,000 square feet and equipped with 21 loading docks and 1 drive-in door. Located near popular errand spots and a few short minutes away from Hwy 494 and Hwy 100. This is a sublease until June 30, 2029, but the landlord is willing to work with the next prospective business tenant to extend the term.

# **General Highlights**

- $\cdot$  Best Uses: Manufacturing, warehousing and distribution  $\cdot$  Sprinkler System: Yes (ESFR)
- · Amenities: Private bathrooms and kitchenettes
- Loading: 21 Dock Doors and 1 Drive-in Door
- · Parking: 80 parking spaces total

- · Proximity to Highways: 5 min from Hwy 100 and 494
- · Column Spacing: 50 Feet by 33 Feet