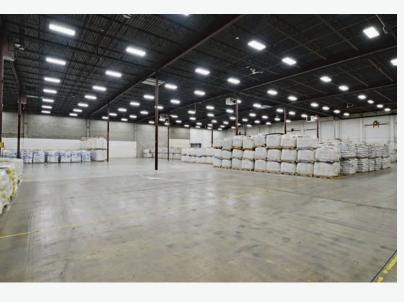

# **Property Features**

Rare Edina warehouse/distribution facility spans over 122,000 square feet and equipped with 21 loading docks and 1 drive-in door. Located near popular errand spots and a few short minutes away from Hwy 494 and Hwy 100. This is a sublease until June 30, 2029, but the landlord is willing to work with the next prospective business tenant to extend the term.

### **Available Size**

1,225 SF - Office 121,087 SF - Warehouse 122,312 SF Total

### **Clear Height**

26 Feet 6 Inches

# **General Highlights**

- $\cdot$  Best Uses: Manufacturing, warehousing and distribution  $\cdot$  Sprinkler System: Yes (ESFR)
- · Amenities: Private bathrooms and kitchenettes
- Loading: 21 Dock Doors and 1 Drive-in Door
- · Parking: 80 parking spaces total