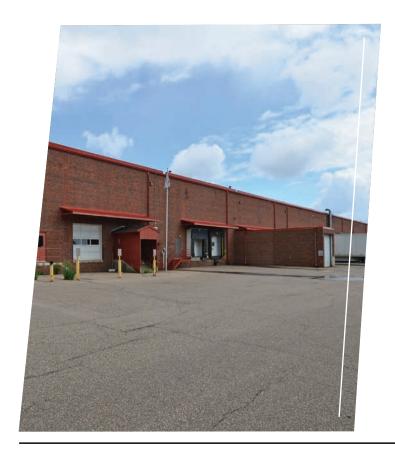

# **Property Features**

Rare Edina warehouse/distribution facility spans over 122,000 square feet and equipped with 21 loading docks and 1 drive-in door. Located near popular errand spots and a few short minutes away from Hwy 494 and Hwy 100. This is a sublease until June 30, 2029, but the landlord is willing to work with the next prospective business tenant to extend the term.

# **General Highlights**

- $\cdot$  Best Uses: Manufacturing, warehousing and distribution  $\cdot$  Sprinkler System: Yes (ESFR)
- · Amenities: Private bathrooms and kitchenettes
- Loading: 21 Dock Doors and 1 Drive-in Door
- · Parking: 80 parking spaces total