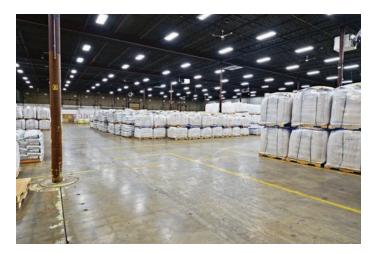

# **Property Features**

Rare Edina warehouse/distribution facility spans over 122,000 square feet and equipped with 21 loading docks and 1 drive-in door. Located near popular errand spots and a few short minutes away from Hwy 494 and Hwy 100. This is a sublease until June 30, 2029, but the landlord is willing to work with the next prospective business tenant to extend the term.

# **General Highlights**

- $\cdot$  Best Uses: Manufacturing, warehousing and distribution  $\cdot$  Sprinkler System: Yes (ESFR)
- · Amenities: Private bathrooms and kitchenettes
- Loading: 21 Dock Doors and 1 Drive-in Door
- · Parking: 80 parking spaces total

- · Proximity to Highways: 5 min from Hwy 100 and 494
- · Column Spacing: 50 Feet by 33 Feet