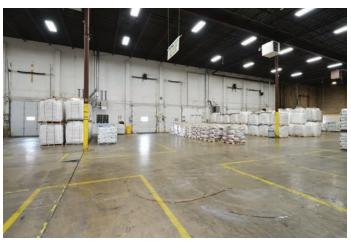

# **Property Features**

Rare Edina warehouse/distribution facility spans over 122,000 square feet and equipped with 21 loading docks and 1 drive-in door. Located near popular errand spots and a few short minutes away from Hwy 494 and Hwy 100. This is a sublease until June 30, 2029, but the landlord is willing to work with the next prospective business tenant to extend the term.

# **General Highlights**

- $\cdot$  Best Uses: Manufacturing, warehousing and distribution  $\cdot$  Sprinkler System: Yes (ESFR)
- · Amenities: Private bathrooms and kitchenettes
- Loading: 21 Dock Doors and 1 Drive-in Door
- · Parking: 80 parking spaces total

- · Proximity to Highways: 5 min from Hwy 100 and 494
- · Column Spacing: 50 Feet by 33 Feet