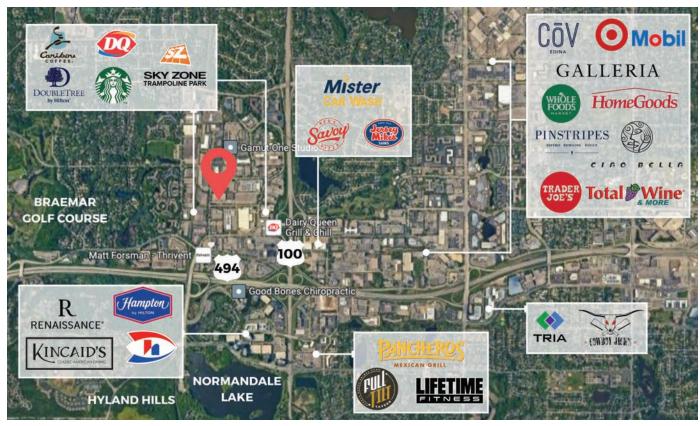

# **Demographics**

| Population                | 1 Mile    | 3 Miles  |
|---------------------------|-----------|----------|
| Population                | 7,683     | 75,831   |
| Median Age                | 49.20     | 43.70    |
| Daytime Employees         | 27,991    | 108,578  |
| Population Growth '23-'28 | up 2.11%  | up 0.96% |
| Households                | 1 Mile    | 3 Miles  |
| Households                | 3,291     | 33,712   |
| Median HH Income          | \$111,054 | \$97,553 |
| Household Growth '23-'28  | up 1.76%  | up 0.90% |