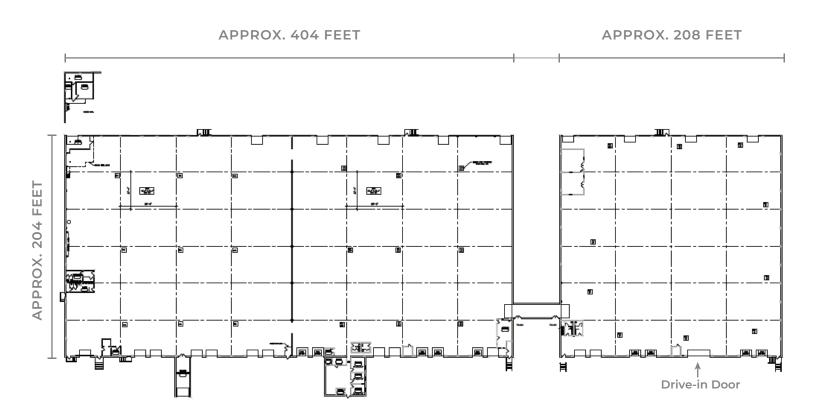

## Floor Plan

# **Available Space**

1,225 SF - Office 121,087 SF - Warehouse 122,312 SF Total

### **Available Size**

1,225 SF - Office 121,087 SF - Warehouse 122,312 SF Total