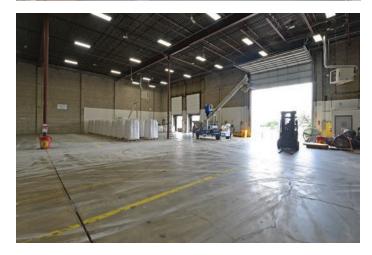

# **Property Features**

Rare Edina warehouse/distribution facility spans over 122,000 square feet and equipped with 21 loading docks and 1 drive-in door. Located near popular errand spots and a few short minutes away from Hwy 494 and Hwy 100. This is a sublease until June 30, 2029, but the landlord is willing to work with the next prospective business tenant to extend the term.

# **General Highlights**

- $\cdot$  Best Uses: Manufacturing, warehousing and distribution  $\cdot$  Sprinkler System: Yes (ESFR)
- · Amenities: Private bathrooms and kitchenettes
- Loading: 21 Dock Doors and 1 Drive-in Door
- · Parking: 80 parking spaces total

- · Proximity to Highways: 5 min from Hwy 100 and 494
- · Column Spacing: 50 Feet by 33 Feet