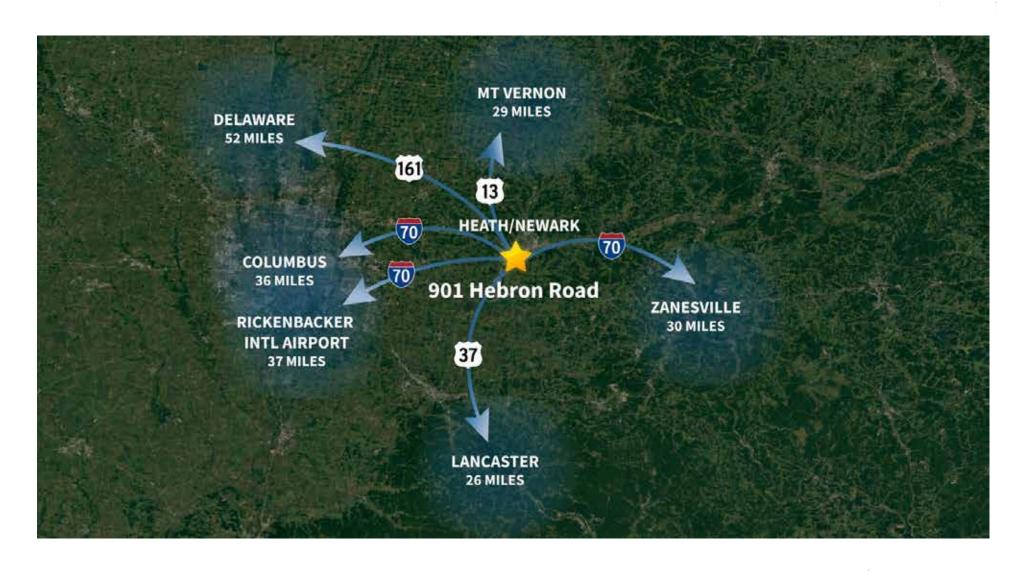

# 901 Hebron Road

HEATH, OH 43056





## 901 Hebron Road

HEATH, OH 43056



## PROPERTY INFO

- + Ground Lease Rates Negotiable
- + 2 Acres front Central Pkwy. with visibility to Hebron Rd.
- + 39,000 cars/day
- + Hard corner intersection with traffic light
- + Ingress/Egress to Hebron Road and Central Parkway

## 2022 DEMOGRAPHICS





| 1 Mile   | 3 Miles  | 5 Miles  |
|----------|----------|----------|
| 5,400    | 34,700   | 70,238   |
| \$44,700 | \$44,000 | \$45,200 |





## 901 Hebron Road

HEATH, OH 43056







## 901 Hebron Road

HEATH, OH 43056







# 901 Hebron Road

HEATH, OH 43056



## **AMENITY MAP**





## 901 Hebron Road

HEATH, OH 43056





#### **CONTACT US**

#### **Luke Streng**

Vice President +1 614 781 5130 luke.streng@cbre.com

#### **Tyler Thebes**

Associate +1 614-781-5134 tyler.thebes@cbre.com © 2020 CBRE, Inc. All rights reserved. This information has been obtained from sources believed reliable, but has not been verified for accuracy or completeness. You should conduct a careful, independent investigation of the property and verify all information. Any reliance on this information is solely at your own risk. CBRE and the CBRE logo are service marks of CBRE, Inc. All other marks displayed on this document are the property of their respective owners, and the use of such logos does not imply any affiliation wit