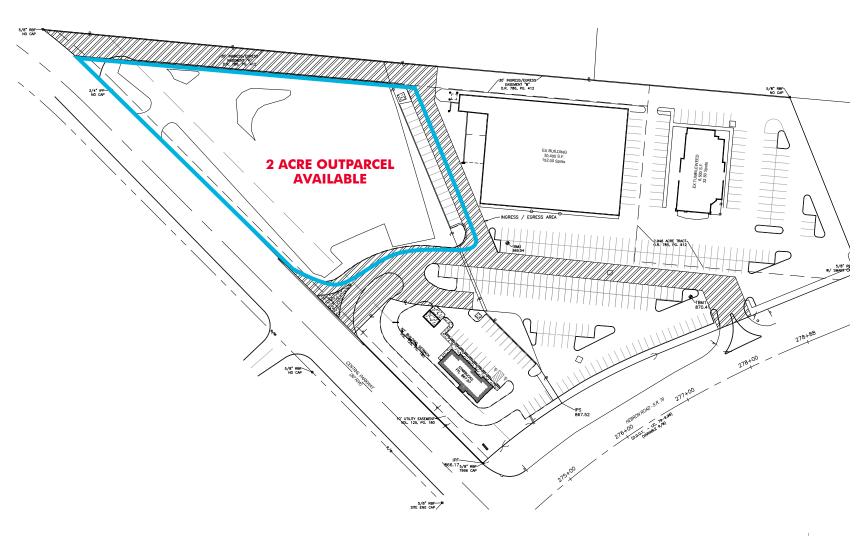

## PROPERTY INFO

- + Ground Lease Rates Negotiable
- + 2 Acres front Central Pkwy. with visibility to Hebron Rd.
- + 39,000 cars/day
- + Hard corner intersection with traffic light
- + Ingress/Egress to Hebron Road and Central Parkway