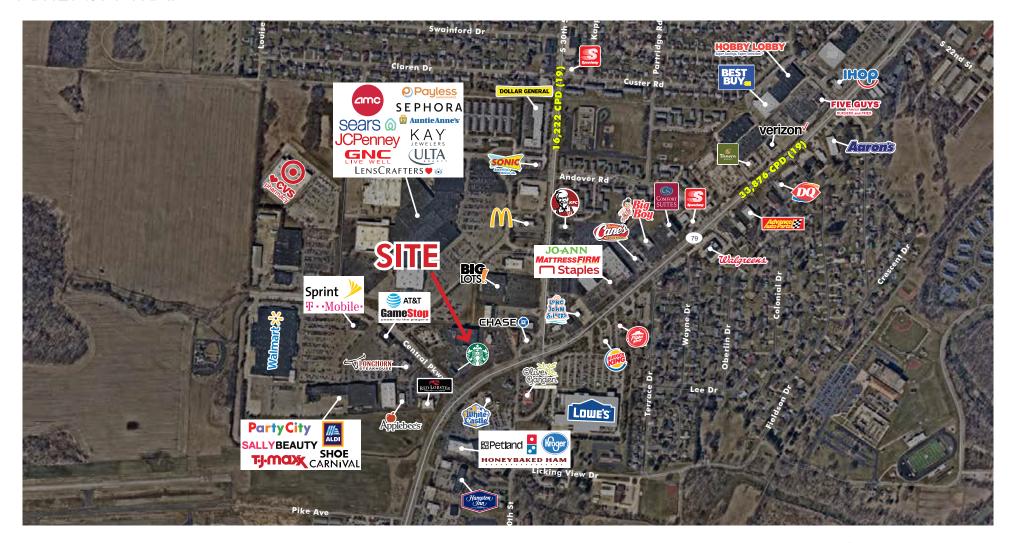

# 901 Hebron Road

HEATH, OH 43056





## 901 Hebron Road

HEATH, OH 43056



## PROPERTY INFO

- + Ground Lease Rates Negotiable
- + 2 Acres front Central Pkwy. with visibility to Hebron Rd.
- + 39,000 cars/day
- + Hard corner intersection with traffic light
- + Ingress/Egress to Hebron Road and Central Parkway

## 2022 DEMOGRAPHICS





| 1 Mile   | 3 Miles  | 5 Miles  |
|----------|----------|----------|
| 5,400    | 34,700   | 70,238   |
| \$44,700 | \$44,000 | \$45,200 |





## 901 Hebron Road

HEATH, OH 43056







## 901 Hebron Road

HEATH, OH 43056







# 901 Hebron Road

HEATH, OH 43056



## **AMENITY MAP**





## 901 Hebron Road

HEATH, OH 43056





#### **CONTACT US**

#### **Luke Streng**

Vice President +1 614 781 5130 luke.streng@cbre.com

#### **Tyler Thebes**

Associate +1 614-781-5134 tyler.thebes@cbre.com © 2020 CBRE, Inc. All rights reserved. This information has been obtained from sources believed reliable, but has not been verified for accuracy or completeness. You should conduct a careful, independent investigation of the property and verify all information. Any reliance on this information is solely at your own risk. CBRE and the CBRE logo are service marks of CBRE, Inc. All other marks displayed on this document are the property of their respective owners, and the use of such logos does not imply any affiliation with or endorsement of CBRE. Photos herein are the property of th