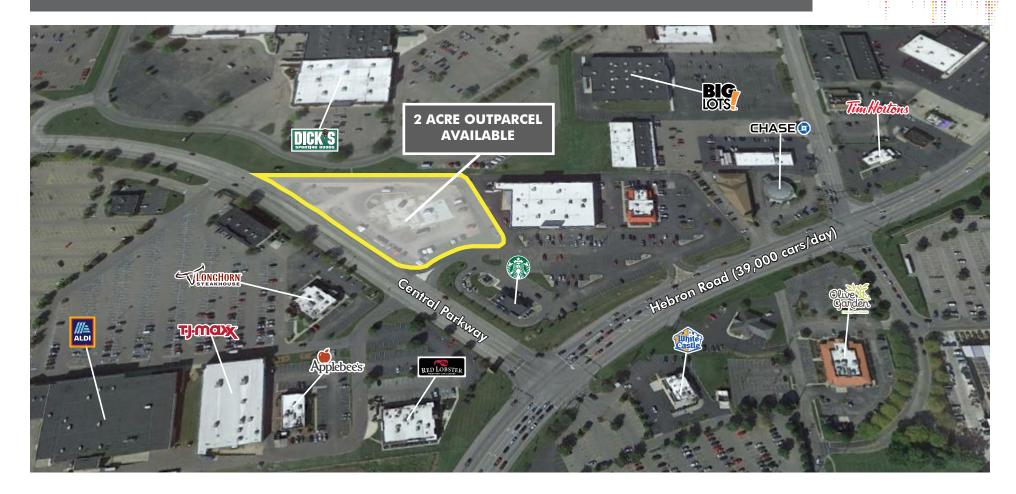

## PROPERTY INFO

- + Ground Lease Rates Negotiable
- + 2 Acres front Central Pkwy. with visibility to Hebron Rd.
- + 39,000 cars/day
- + Hard corner intersection with traffic light
- + Ingress/Egress to Hebron Road and Central Parkway