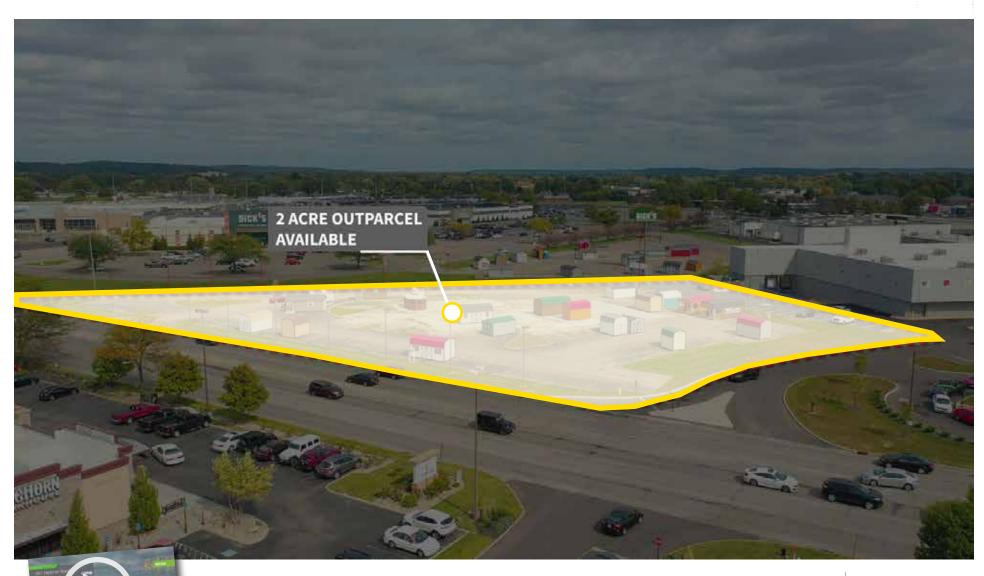

## PROPERTY INFO

- + Ground Lease Rates Negotiable
- + 2 Acres front Central Pkwy. with visibility to Hebron Rd.
- + 39,000 cars/day
- + Hard corner intersection with traffic light
- + Ingress/Egress to Hebron Road and Central Parkway