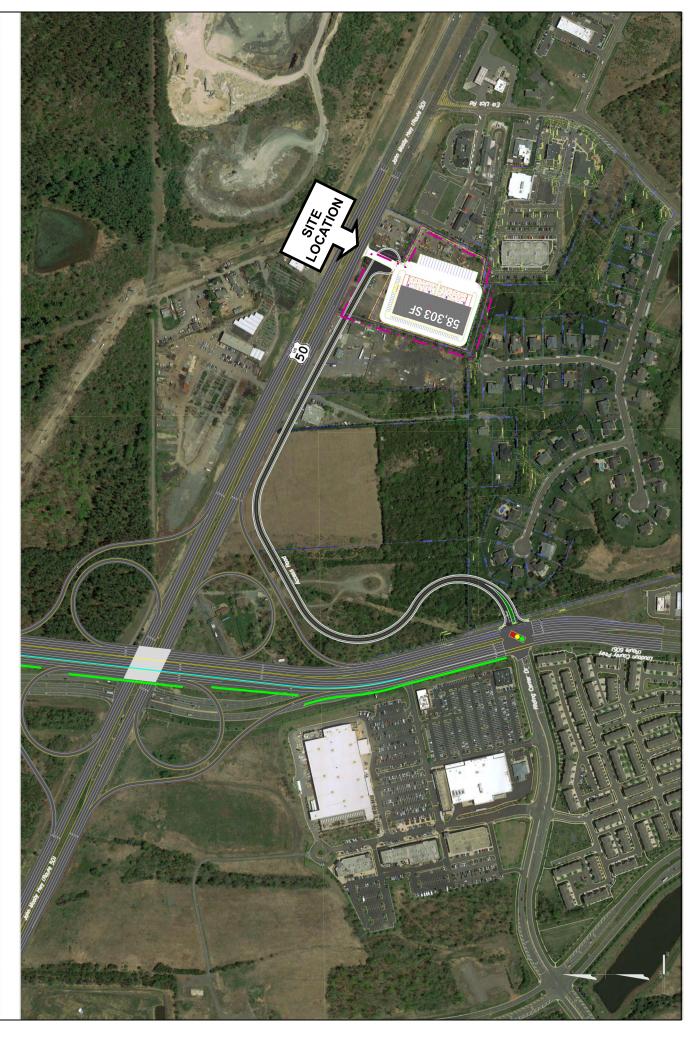

3107 LITTLE RIVER TURNPIKE, CHANTILLY VIRGINIA 20152



## FEATURES:

- 7.26 acres consisting of two parcels (6.25 acres & 1.01 acres)
- Loudoun County Parcel ID: 127260592 (6.25 acres) & 127262463 (1.01 acres)
- Zoned CLI zoning allows for flex, retail, office, hotel, health & fitness center, medical care facility, adult/child day care center, research & development, church, funeral home, manufacturing, and other by right uses. Warehouse by special exception
- Lot is mostly clear and level
- Utilities (electric, water, sewer) on site
- Strategically located at the juncture of Route 50 and Loudoun County Parkway in southeast Loudoun County
- Minutes to Dulles International Airport
- Price: \$10,900,000













ROUTE 50 ALTERNATIVE ACCESS ROAD & CUL-DE-SAC WAREHOUSE CONCEPT PLAN WITH



## 3, 5, 10 MILE RADIUS