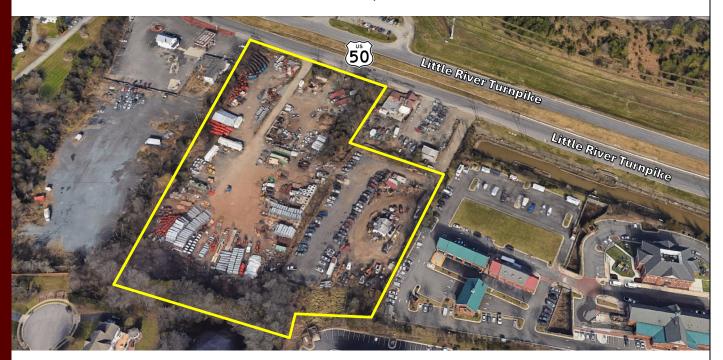

## 7.26 ACRES ON RT 50 IN CHANTILLY, VA

43107 LITTLE RIVER TURNPIKE, CHANTILLY VIRGINIA 20152

## FEATURES:

- 7.26 acres consisting of two parcels (6.25 acres & 1.01 acres)
- Loudoun County Parcel ID: 127260592 (6.25 acres) & 127262463 (1.01 acres)
- Zoned CLI zoning allows for flex, retail, office, hotel, health & fitness center, medical care facility, adult/child day care center, research & development, church, funeral home, manufacturing, and other by right uses. Warehouse by special exception
- Lot is mostly clear and level
- Utilities (electric, water, sewer) on site
- Strategically located at the juncture of Route 50 and Loudoun County Parkway in southeast Loudoun County
- Minutes to Dulles International Airport
- Price: \$10,900,000