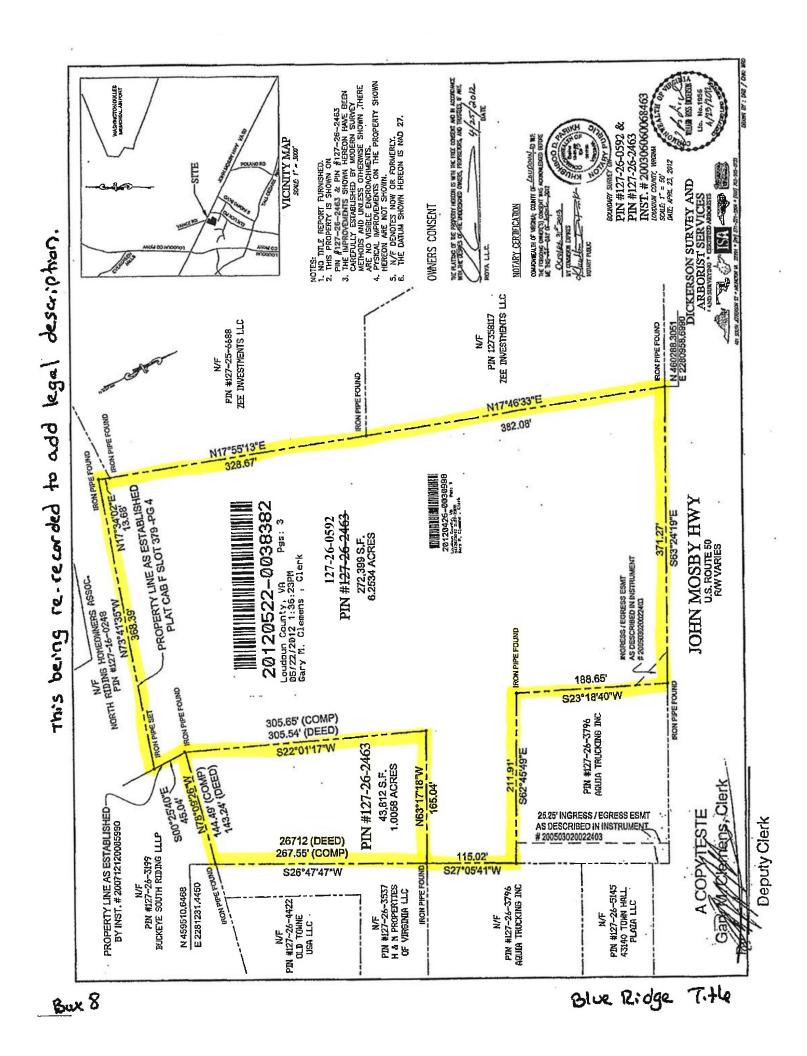

## FEATURES:

- 7.26 acres consisting of two parcels (6.25 acres & 1.01 acres)
- Loudoun County Parcel ID: 127260592 (6.25 acres) & 127262463 (1.01 acres)
- Zoned CLI zoning allows for flex, retail, office, hotel, health & fitness center, medical care facility, adult/child day care center, research & development, church, funeral home, manufacturing, and other by right uses. Warehouse by special exception
- Lot is mostly clear and level
- Utilities (electric, water, sewer) on site
- Strategically located at the juncture of Route 50 and Loudoun County Parkway in southeast Loudoun County
- Minutes to Dulles International Airport
- Price: \$10,900,000