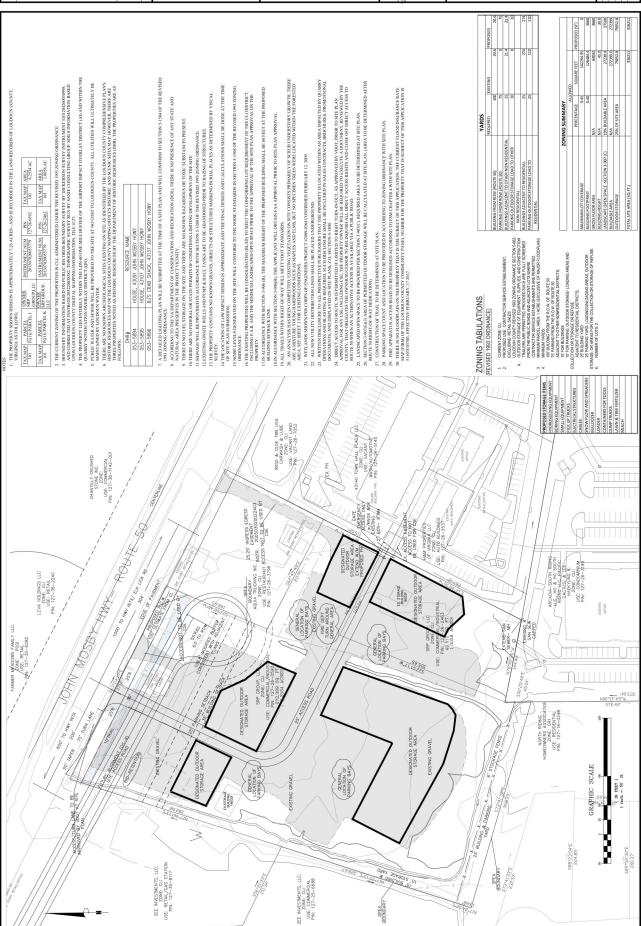

## SALE

## 7.26 ACRES ON RT 50 IN CHANTILLY, VA

43107 LITTLE RIVER TURNPIKE, CHANTILLY VIRGINIA 20152



## FEATURES:

- 7.26 acres consisting of two parcels (6.25 acres & 1.01 acres)
- Loudoun County Parcel ID: 127260592 (6.25 acres) & 127262463 (1.01 acres)
- Zoned CLI zoning allows for flex, retail, office, hotel, health & fitness center, medical care facility, adult/child day care center, research & development, church, funeral home, manufacturing, and other by right uses. Warehouse by special exception
- Lot is mostly clear and level
- Utilities (electric, water, sewer) on site
- Strategically located at the juncture of Route 50 and Loudoun County Parkway in southeast Loudoun County
- Minutes to Dulles International Airport
- Price: \$10,900,000













ROUTE 50 ALTERNATIVE ACCESS ROAD & CUL-DE-SAC WAREHOUSE CONCEPT PLAN WITH



## 3, 5, 10 MILE RADIUS