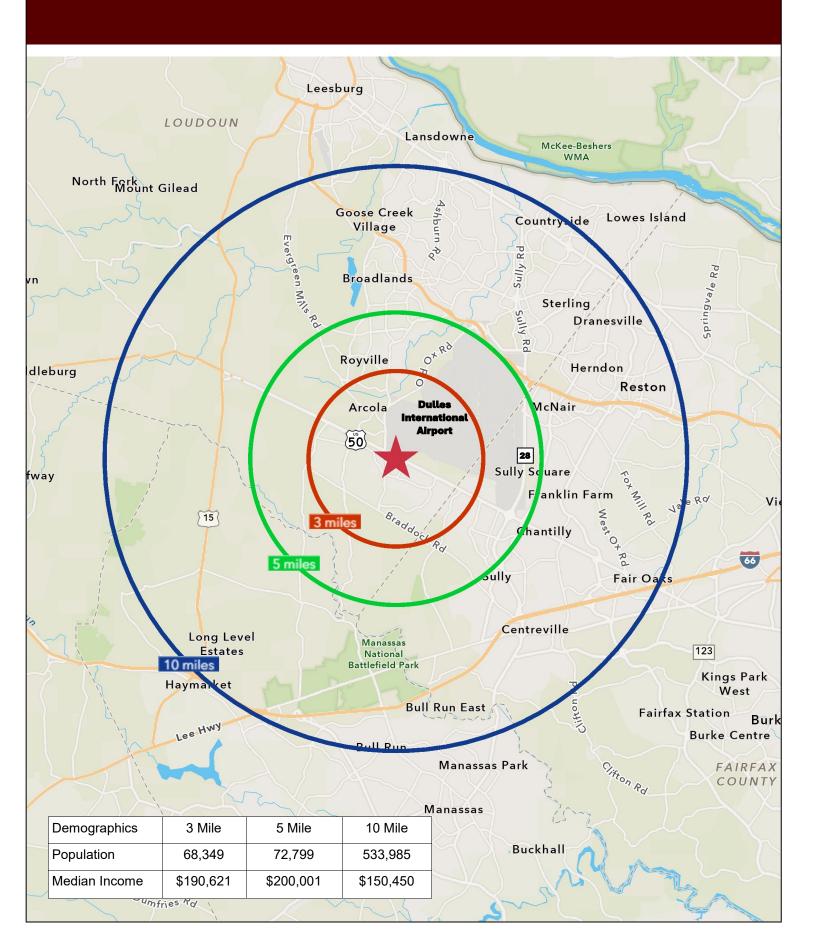

CHANTILLY VIRGINIA 20152



## FEATURES:

- 7.26 acres consisting of two parcels (6.25 acres & 1.01 acres)
- Loudoun County Parcel ID: 127260592 (6.25 acres) & 127262463 (1.01 acres)
- Zoned CLI zoning allows for flex, retail, office, hotel, health & fitness center, medical care facility, adult/child day care center, research & development, church, funeral home, manufacturing, and other by right uses. Warehouse by special exception
- Lot is mostly clear and level
- Utilities (electric, water, sewer) on site
- Strategically located at the juncture of Route 50 and Loudoun County Parkway in southeast Loudoun County
- Minutes to Dulles International Airport
- Price: \$10,900,000













ROUTE 50 ALTERNATIVE ACCESS ROAD & CUL-DE-SAC WAREHOUSE CONCEPT PLAN WITH



## 3, 5, 10 MILE RADIUS